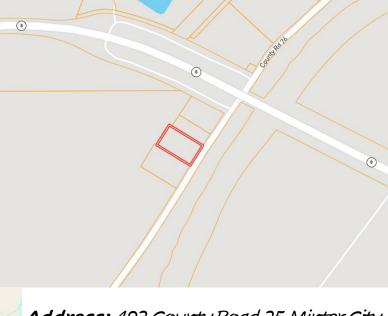

Sumnyside

Highlandale

Sumnyside

Bermander Cemetery

Money

Address: 492 County Road 25 Minter City, MS 38944

Directions from the Intersection of Hwy 49E and Hwy 8 in Minter City, MS: Travel east on MS-8 E for 0.3 miles. Turn right onto River Rd. After 374 feet, the

home will be on the right. Google Map Link

A Real Estate Expert You Can Trust
TomSmithLandandHomes.com

BEST BEST