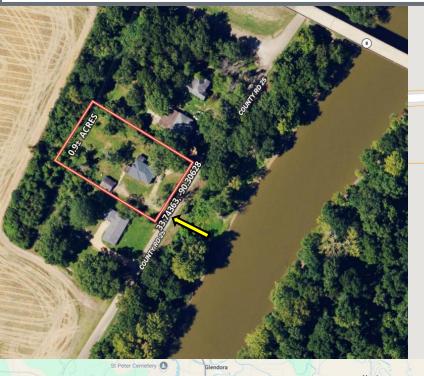

## LEFLORE COUNTY HOME

492 2544

This charming home, located at 492 CR 25 in Minter City, Leflore County, Mississippi, offers space and versatility. The home was built in 1929 and features four bedrooms and two bathrooms, ideal for families or those needing extra room. Priced at \$125,000, it's an excellent choice for first-time buyers or as a hunting camp retreat. The house features 2,536 square feet of living space and a convenient garage. It sits on a generous 0.9-acre lot, offering plenty of space to enjoy. This property exudes character and charm, ready for you to make it your own.

Sumnyside

Highlandale

Sumnyside

Bermander Cemetery

Money

Address: 492 County Road 25 Minter City, MS 38944

Directions from the Intersection of Hwy 49E and Hwy 8 in Minter City, MS: Travel east on MS-8 E for 0.3 miles. Turn right onto River Rd. After 374 feet, the