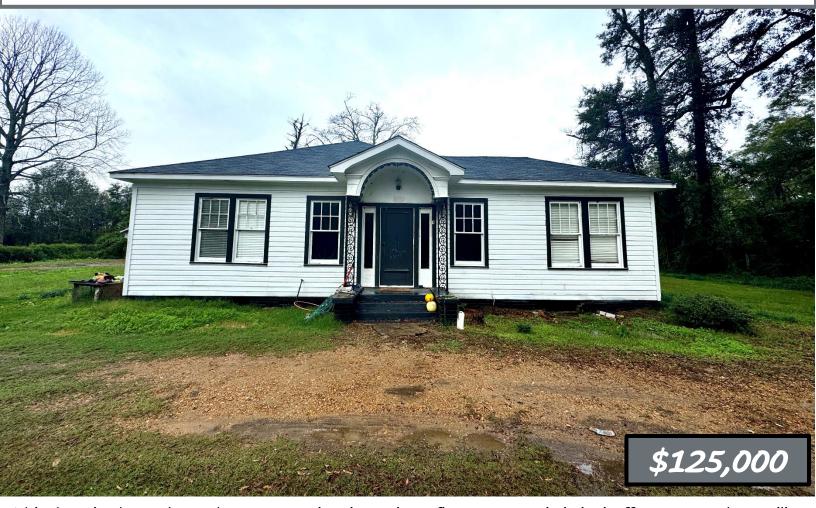

## LEFLORE COUNTY HOME

492 2544

This charming home, located at 492 CR 25 in Minter City, Leflore County, Mississippi, offers space and versatility. The home was built in 1929 and features four bedrooms and two bathrooms, ideal for families or those needing extra room. Priced at \$125,000, it's an excellent choice for first-time buyers or as a hunting camp retreat. The house features 2,536 square feet of living space and a convenient garage. It sits on a generous 0.9-acre lot, offering plenty of space to enjoy. This property exudes character and charm, ready for you to make it your own.