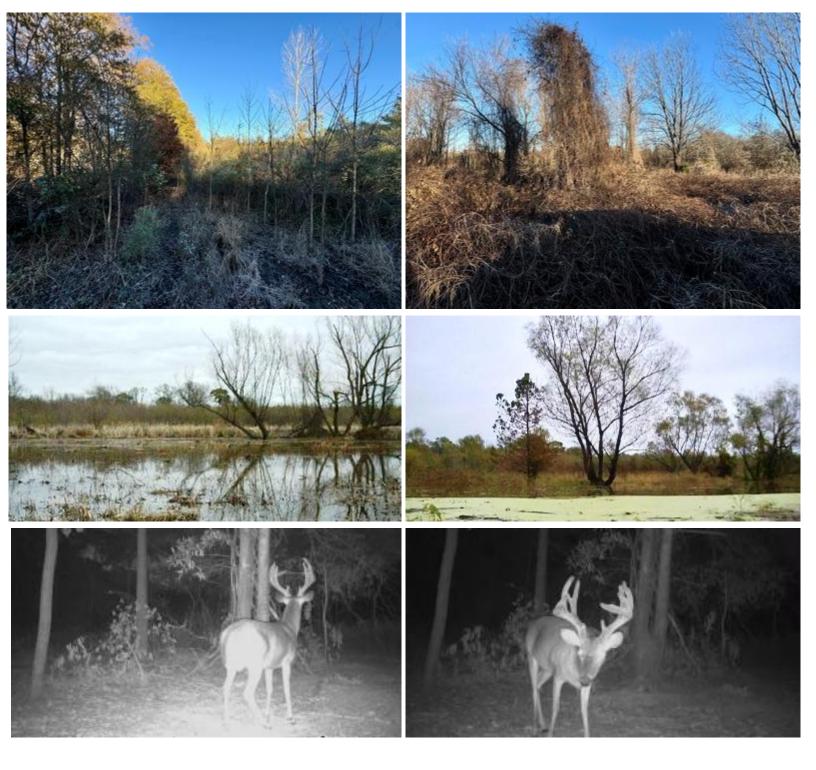

### 21.6+/- Acres Quitman County, MS !

If you're looking for a smaller hunting tract, this 21.6+/- acre property in Quitman County, MS, would be ideal! Located in the heart of the Mississippi Delta and along the duck flyway, this gated property is a haven for outdoor enthusiasts. The area is renowned for its abundant deer population, thanks to the surrounding cultivable land that provides a reliable food source. The property offers thick cover, creating an ideal habitat for deer hunting. For waterfowl enthusiasts, the two duck holes on the property are standout features, including a south duck hole equipped with a pipe to control water levels, ranging from 6 to 30 inches deep. Beyond deer and ducks, the property's vegetation makes it an excellent location for rabbit hunting after deer season or year-round training beagles. This unique property delivers diverse hunting opportunities, all in one manageable tract. Call Anthony to schedule your tour today!