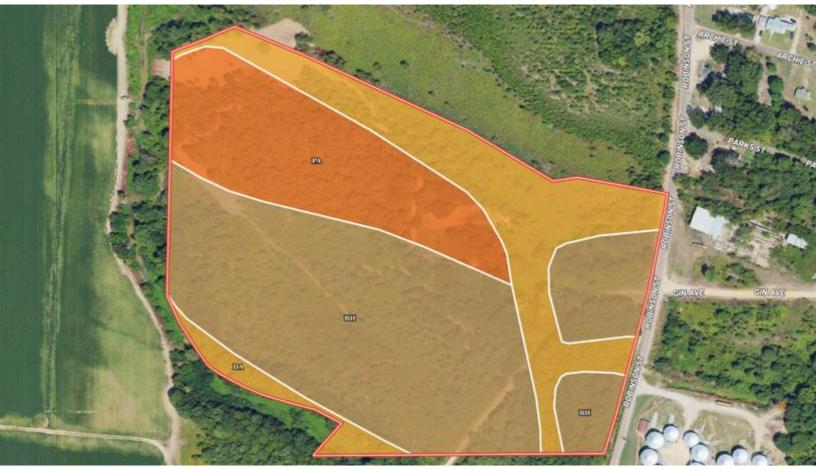

# SOIL MAP

| SOIL CODE | SOIL DESCRIPTION                                      | ACRES        | %     | CPI | NCCPI | CAP  |
|-----------|-------------------------------------------------------|--------------|-------|-----|-------|------|
| Bh        | Brittain silty clay loam, nearly level phase (amagon) | 11.38        | 52.81 | 0   | 74    | Зw   |
| Da        | Dowling clay and silty clay (sharkey)                 | 5.26         | 24.41 | 0   | 40    | 5w   |
| Pa        | Pearson silt loam, nearly level phase (dubbs)         | 4.91         | 22.78 | 0   | 84    | 1    |
| TOTALS    |                                                       | 21.55(<br>*) | 100%  | -   | 67.98 | 3.03 |