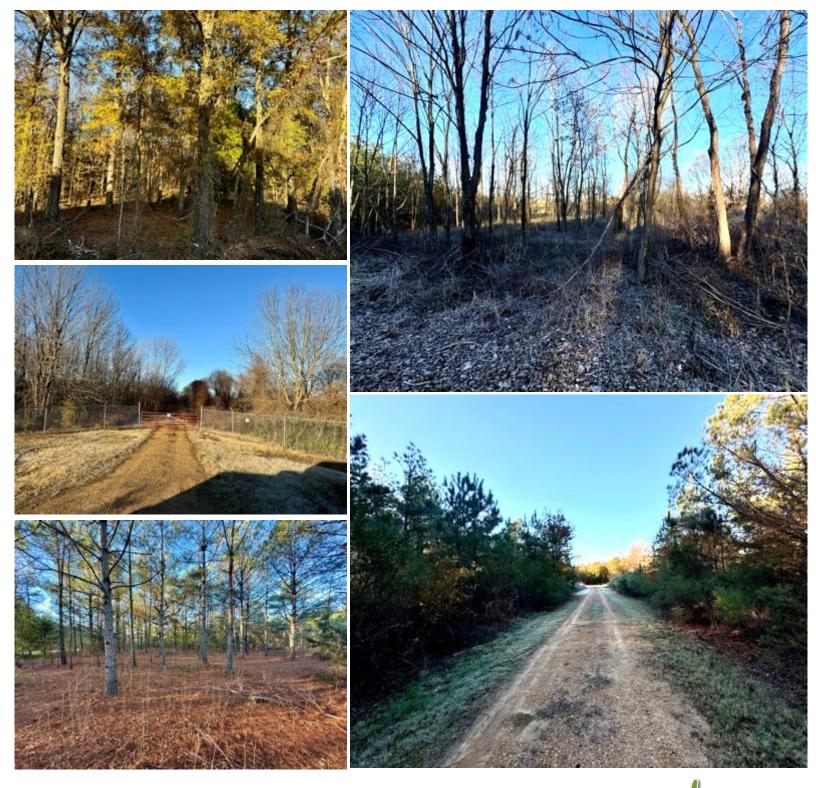

### 21.6+/- Acres Quitman County, MS !

If you're looking for a smaller hunting tract, this 21.6+/- acre property in Quitman County, MS, would be ideal! Located in the heart of the Mississippi Delta and along the duck flyway, this gated property is a haven for outdoor enthusiasts. The area is renowned for its abundant deer population, thanks to the surrounding cultivable land that provides a reliable food source. The property offers thick cover, creating an ideal habitat for deer hunting. For waterfowl enthusiasts, the two duck holes on the property are standout features, including a south duck hole equipped with a pipe to control water levels, ranging from 6 to 30 inches deep. Beyond deer and ducks, the property's vegetation makes it an excellent location for rabbit hunting after deer season or year-round training beagles. This unique property delivers diverse hunting opportunities, all in one manageable tract. Call Anthony to schedule your tour today!