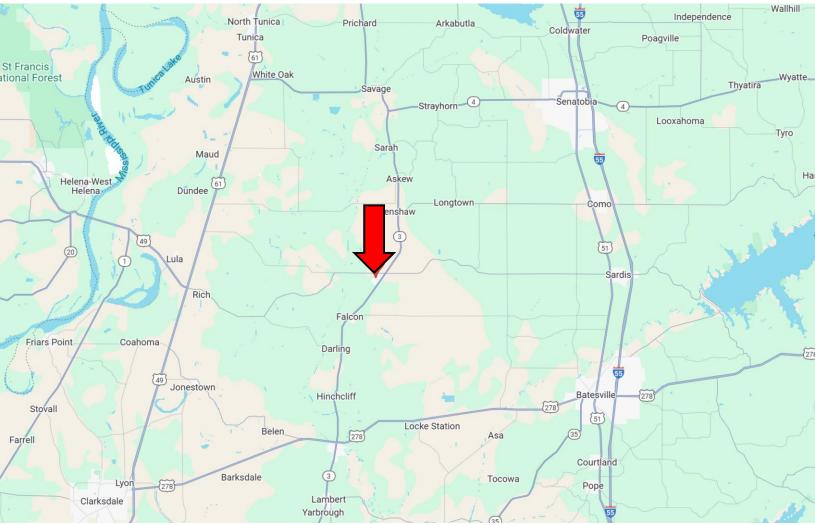

# DIRECTIONAL MAP

<u>Directions from Hwy 49 & Hwy 6 in Clarksdale, MS</u>: Travel East on Hwy 278/Hwy 6 for 15 miles. Turn left onto Hwy 3 and travel 13.5 miles. Turn left onto Hwy 315N and travel 0.7 miles. Turn left onto Quitman Street. After 0.2 miles, the property will be on the right. <u>Google Map Link</u>