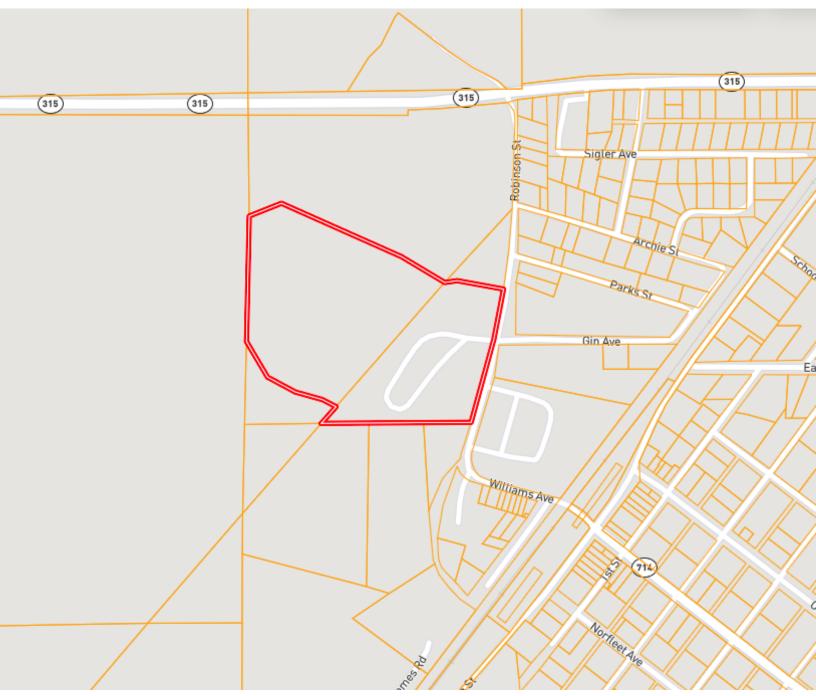

# AERIAL MAP | Click Here for the Interactive Map

### 21.6+/- Acres Quitman County, MS !

If you're looking for a smaller hunting tract, this 21.6+/- acre property in Quitman County, MS, would be ideal! Located in the heart of the Mississippi Delta and along the duck flyway, this gated property is a haven for outdoor enthusiasts. The area is renowned for its abundant deer population, thanks to the surrounding cultivable land that provides a reliable food source. The property offers thick cover, creating an ideal habitat for deer hunting. For waterfowl enthusiasts, the two duck holes on the property are standout features, including a south duck hole equipped with a pipe to control water levels, ranging from 6 to 30 inches deep. Beyond deer and ducks, the property's vegetation makes it an excellent location for rabbit hunting after deer season or year-round training beagles. This unique property delivers diverse hunting opportunities, all in one manageable tract. Call Anthony to schedule your tour today!