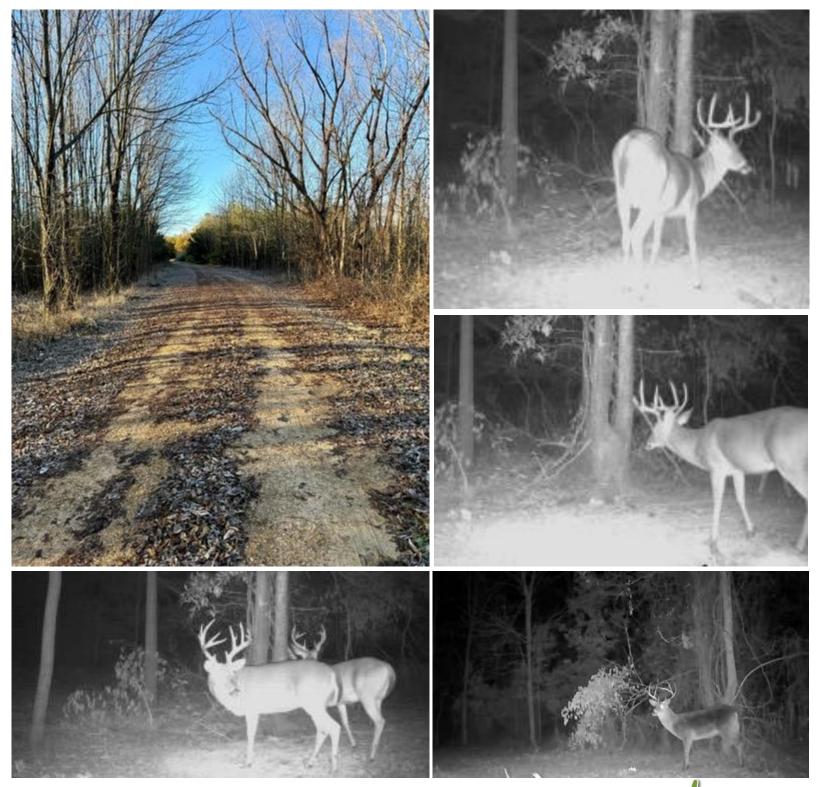

### 21.6+/- Acres Quitman County, MS !

If you're looking for a smaller hunting tract, this 21.6+/- acre property in Quitman County, MS, would be ideal! Located in the heart of the Mississippi Delta and along the duck flyway, this gated property is a haven for outdoor enthusiasts. The area is renowned for its abundant deer population, thanks to the surrounding cultivable land that provides a reliable food source. The property offers thick cover, creating an ideal habitat for deer hunting. For waterfowl enthusiasts, the two duck holes on the property are standout features, including a south duck hole equipped with a pipe to control water levels, ranging from 6 to 30 inches deep. Beyond deer and ducks, the property's vegetation makes it an excellent location for rabbit hunting after deer season or year-round training beagles. This unique property delivers diverse hunting opportunities, all in one manageable tract. Call Anthony to schedule your tour today!