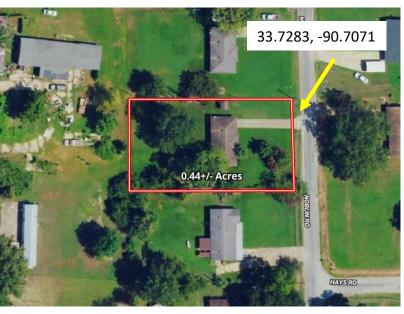

## MAPS | Click for Interactive Map

85 Noblin Road, Cleveland, MS 38732 **Click for Google Maps** 