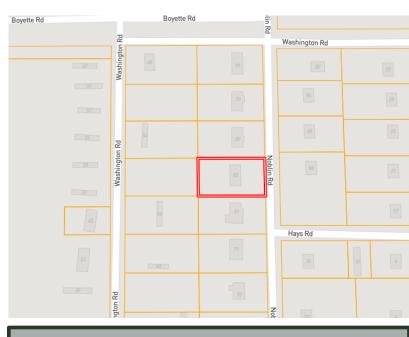

## 85 Noblin Road, Cleveland, MS 38732

\$40,700

This 3-bedroom, 1-bathroom home offers incredible potential! The spacious living room seamlessly connects to the kitchen, making it ideal for entertaining. This property could become a wonderful home or investment opportunity with a few updates, new appliances, and a roof replacement. This USDA property is sold "As-Is, Where-Is," with the title conveyed via Quitclaim Deed. Buyers must sign a Hold Harmless form before entering the property. For more details or to make an offer, visit <a href="www.Homes4purchase.com">www.Homes4purchase.com</a>. Contact Abby Abernathy today to schedule your private showing!

85 Noblin Road, Cleveland, MS 38732 **Click for Google Maps** 