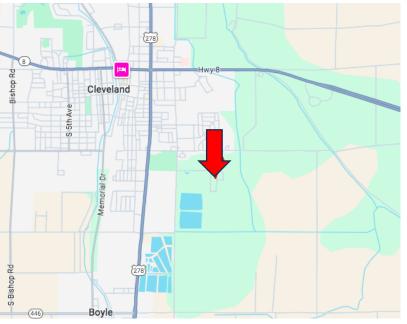

## **Directions from the Intersection of** HWY 8 and HWY 61 in Cleveland:

Travel south on HWY 61 for 1.1 miles. Turn left on White Rd. and travel 0.8 miles. Turn right onto Noblin Road. After 0.3 miles, the home will be on your right.

85 Noblin Road, Cleveland, MS 38732 **Click for Google Maps** 