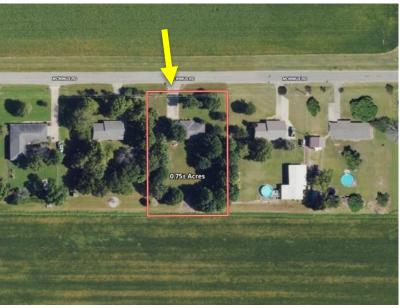

## MAPS | Click for Interactive Map

### Directions from the Intersection of HWY 8 and HWY 61 in Cleveland, MS:

Travel North on HWY 61 for 4.2 miles. Turn left onto McWimus Rd. After 1.1 miles, the home will be on the left.

1251 McWimus Road, Merigold, MS 38759 - Click for Google Maps