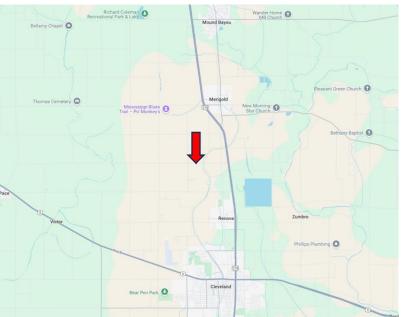

## MAPS | Click for Interactive Map

### Directions from the Intersection of HWY 8 and HWY 61 in Cleveland, MS:

Travel North on HWY 61 for 4.2 miles. Turn left onto McWimus Rd. After 1.1 miles, the home will be on the left.

1251 McWimus Road, Merigold, MS 38759 - Click for Google Maps