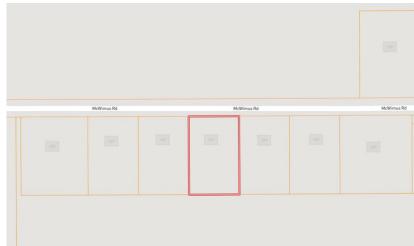

## MAPS | Click for Interactive Map

### Directions from the Intersection of HWY 8 and HWY 61 in Cleveland, MS:

Travel North on HWY 61 for 4.2 miles. Turn left onto McWimus Rd. After 1.1 miles, the home will be on the left.

1251 McWimus Road, Merigold, MS 38759 - Click for Google Maps