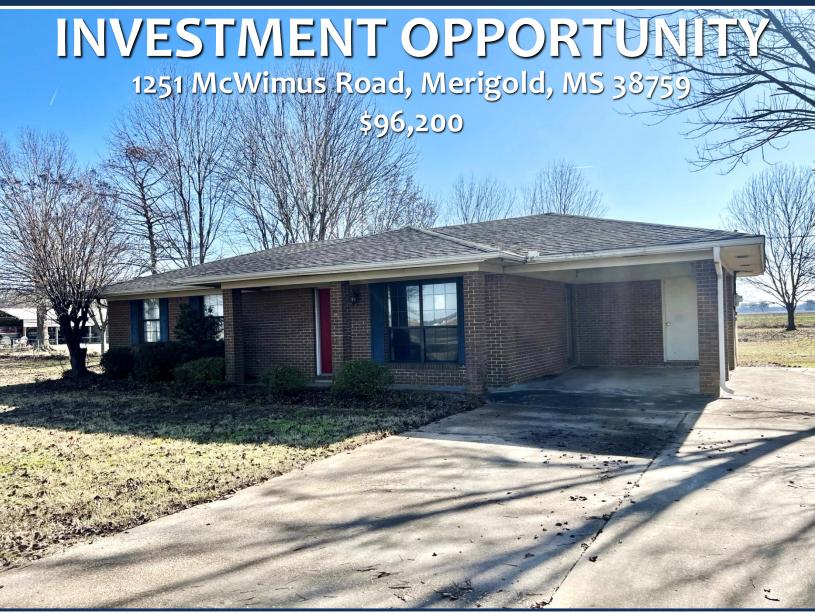

Discover the potential of this charming 3-bedroom, 1-bathroom home located on a spacious 0.75+/- acre lot in Bolivar County, MS. With some updates like fresh paint, new flooring, appliances, and a roof, this property could become a fantastic home or investment opportunity. This USDA property is sold as "As-Is, Where-Is," with the title conveyed via Quitclaim Deed. Buyers must sign a Hold Harmless form before entering the property. For more details or to submit an offer, visit <u>www.Homes4purchase.com</u>. Contact Abby Abernathy today to schedule your private showing!