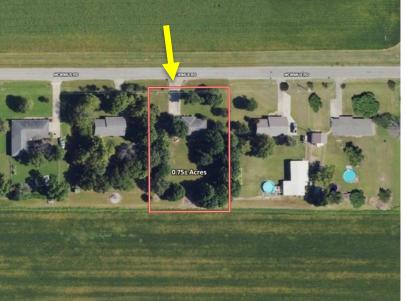

## MAPS Click for Interactive Map

Directions from the Intersection of HWY 8 and HWY 61 in Cleveland, MS:

Travel North on HWY 61 for 4.2 miles. Turn left onto McWimus Rd. After 1.1 miles, the home will be on the left.

1251 McWimus Road, Merigold, MS 38759 - Click for Google Maps