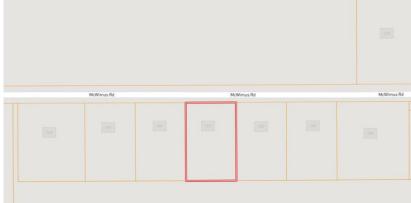

## MAPS Click for Interactive Map

Directions from the Intersection of HWY 8 and HWY 61 in Cleveland, MS:

Travel North on HWY 61 for 4.2 miles. Turn left onto McWimus Rd. After 1.1 miles, the home will be on the left.

1251 McWimus Road, Merigold, MS 38759 - Click for Google Maps