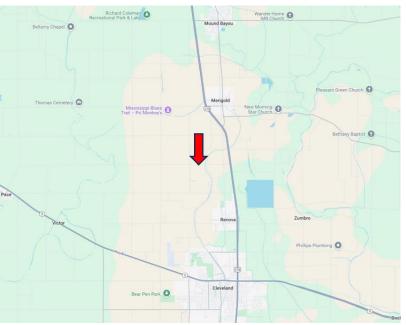

## MAPS Click for Interactive Map

Directions from the Intersection of HWY 8 and HWY 61 in Cleveland, MS:

Travel North on HWY 61 for 4.2 miles. Turn left onto McWimus Rd. After 1.1 miles, the home will be on the left.

1251 McWimus Road, Merigold, MS 38759 - Click for Google Maps