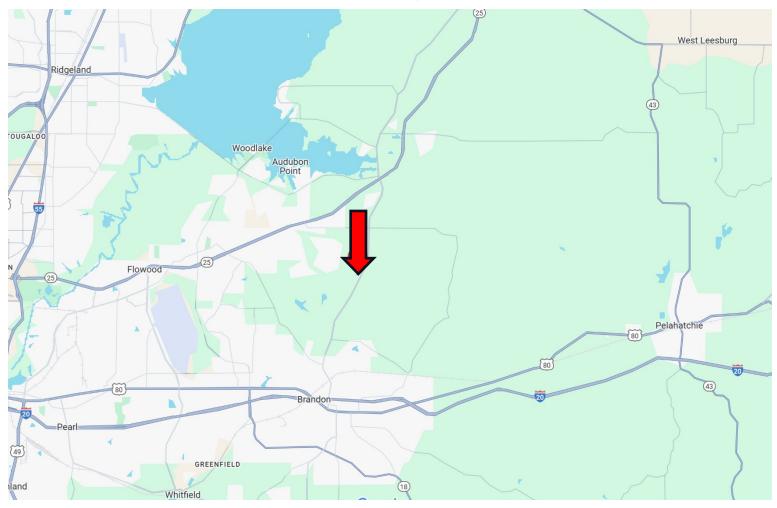

# DIRECTIONAL MAP

<u>Directions from the intersection of Highway 25 and MS-471</u>: Travel South on MS-471 for 3.1 miles. Turn right onto Marsman Rd. After 600 feet, the property will be on the right.