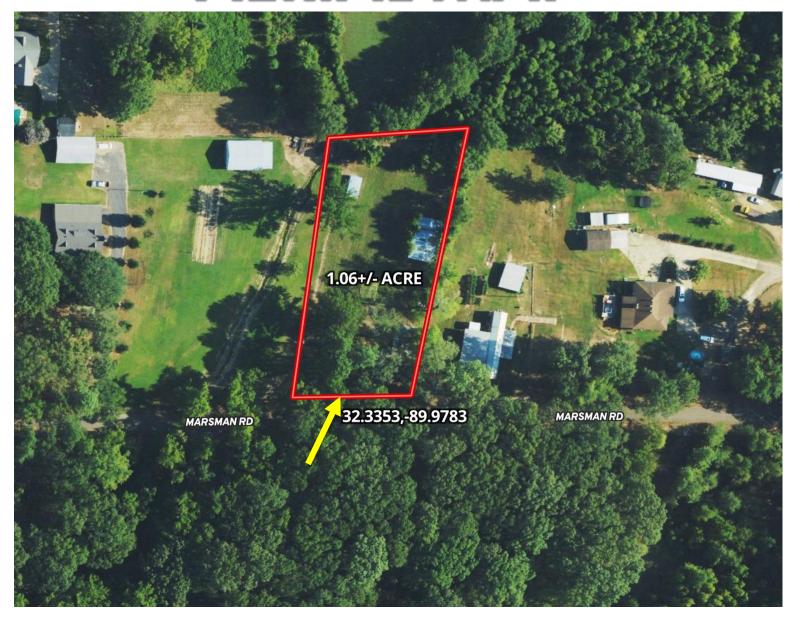

## BUILD YOUR DREAM HOME! 1.06± ACRE LOT IN RANKIN COUNTY

116 Marsman Rd, Brandon, MS 39047

This 1.06± acre lot in Rankin County is located at 116 Marsman Rd, Brandon, MS, and offers excellent potential! The property features a spacious 1,500-square-foot drive-through workshop, ideal for various uses such as projects, storage, or working on vehicles. With drive-through access, it's designed for convenience and functionality. Marsman Road is just off Highway 471, making this property an ideal location in the heart of Rankin County. It also provides easy access to Downton Brandon and the numerous attractions and amenities off Lakeland Drive. A single-wide mobile home (of no value) sits on the east side of the property, leaving you with a blank slate to create your vision in the Northwest Rankin School District. Schedule your tour today to explore the possibilities of this Rankin County gem! Don't wait—contact Dale or David to see it for yourself!

# AERIAL MAP