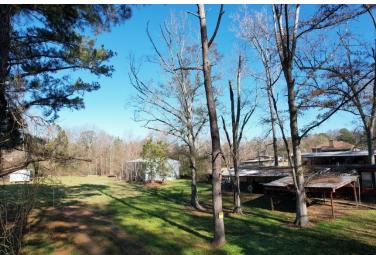

## BUILD YOUR DREAM HOME! 1.06± ACRE LOT IN RANKIN COUNTY

116 Marsman Rd, Brandon, MS 39047

This 1.06± acre lot in Rankin County is located at 116 Marsman Rd, Brandon, MS, and offers excellent potential! The property features a spacious 1,500-square-foot drive-through workshop, ideal for various uses such as projects, storage, or working on vehicles. With drive-through access, it's designed for convenience and functionality. Marsman Road is just off Highway 471, making this property an ideal location in the heart of Rankin County. It also provides easy access to Downton Brandon and the numerous attractions and amenities off Lakeland Drive. A single-wide mobile home (of no value) sits on the east side of the property, leaving you with a blank slate to create your vision in the Northwest Rankin School District. Schedule your tour today to explore the possibilities of this Rankin County gem! Don't wait—contact Dale or David to see it for yourself!