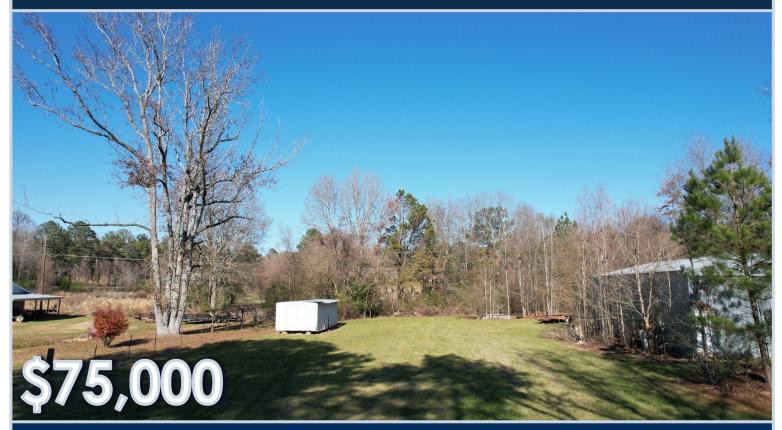

## BUILD YOUR DREAM HOME! 1.06± ACRE LOT IN RANKIN COUNTY

116 Marsman Rd, Brandon, MS 39047

This 1.06± acre lot in Rankin County is located at 116 Marsman Rd, Brandon, MS, and offers excellent potential! The property features a spacious 1,500-square-foot drive-through workshop, ideal for various uses such as projects, storage, or working on vehicles. With drive-through access, it's designed for convenience and functionality. Marsman Road is just off Highway 471, making this property an ideal location in the heart of Rankin County. It also provides easy access to Downton Brandon and the numerous attractions and amenities off Lakeland Drive. A single-wide mobile home (of no value) sits on the east side of the property, leaving you with a blank slate to create your vision in the Northwest Rankin School District. Schedule your tour today to explore the possibilities of this Rankin County gem! Don't wait—contact Dale or David to see it for yourself!