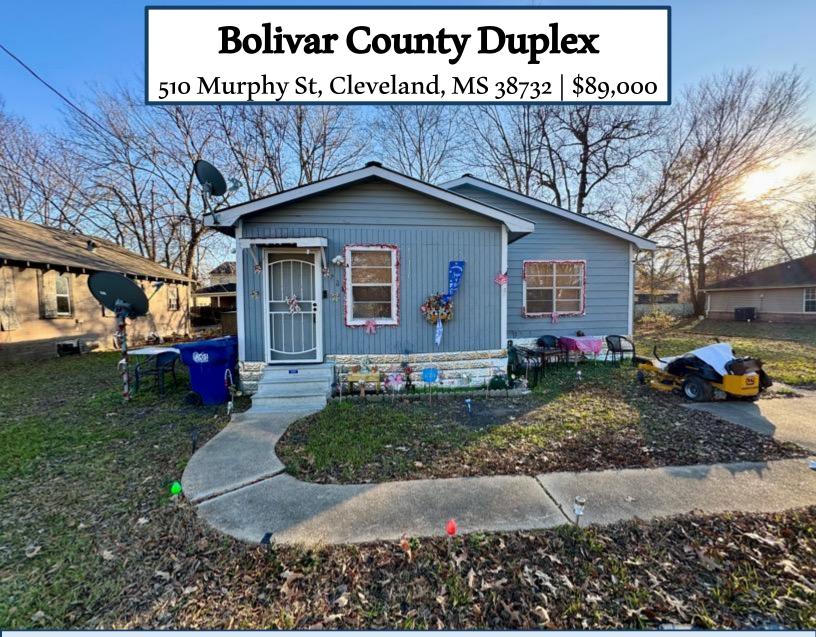

This duplex is for sale at 510 Murphy Street in Cleveland, Bolivar County, MS, and features two bedrooms and one full bathroom in each unit. It currently generates a monthly income of \$850 per unit, totaling \$1,700 monthly. With an asking price of \$89,000, this property presents an excellent investment opportunity. Don't miss out on this fantastic chance to invest!

## ANTHONY STEEN REALTOR®

O: 601.898.2772 C: 662.645.5151 Anthony@TomSmithLand.com

TomSmithLandandHomes.com

Expect More. Get More.

MAPS | Click for the Interactive Map

Address: 510 Murphy St, Cleveland, MS 38732