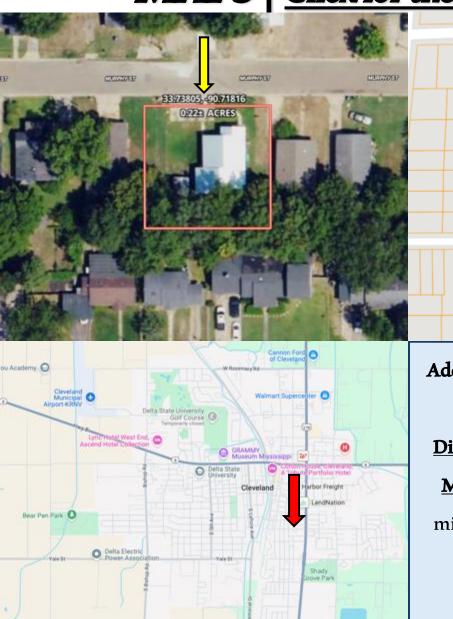

## ANTHONY STEEN REALTOR®

O: 601.898.2772 C: 662.645.5151 Anthony@TomSmithLand.com

TomSmithLandandHomes.com

Expect More. Get More.

MAPS | Click for the Interactive Map

Address: 510 Murphy St, Cleveland, MS 38732

## Directions from US-61 & MS-8 in Cleveland,

**MS:** Travel south on N Davis Ave. for o.6 miles. Turn right onto Murphy St. After 0.1 miles, the duplex will be on the left.

Google Map Link

ANTHONY

REALTOR<sup>®</sup>