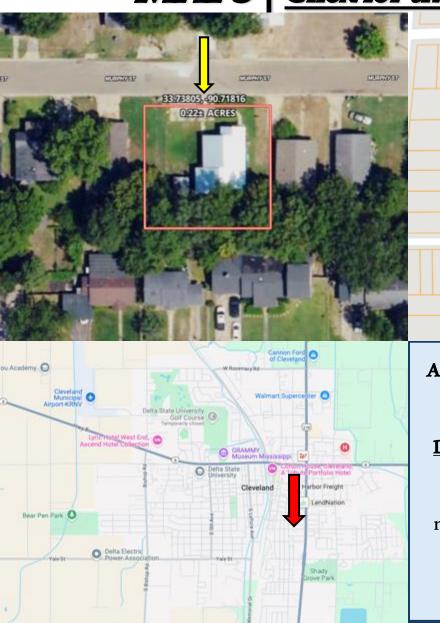

## ANTHONY STEEN REALTOR®

O: 601.898.2772 C: 662.645.5151 Anthony@TomSmithLand.com

TomSmithLandandHomes.com

MAPS | Click for the Interactive Map

Address: 510 Murphy St, Cleveland, MS 38732

## Directions from US-61 & MS-8 in Cleveland,

**MS:** Travel south on N Davis Ave. for o.6 miles. Turn right onto Murphy St. After 0.1 miles, the duplex will be on the left.

Google Map Link

ANTHONY

REALTOR<sup>®</sup>