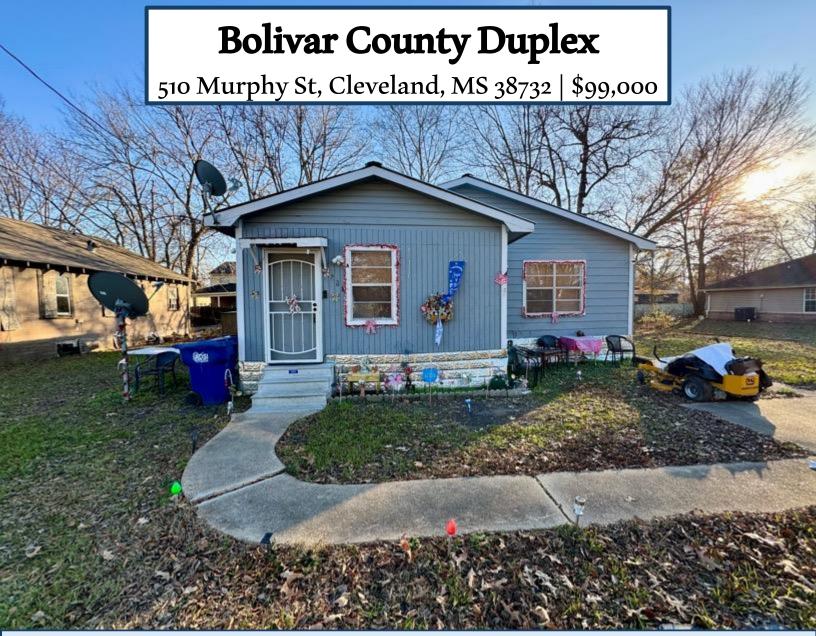

This duplex is for sale at 510 Murphy Street in Cleveland, Bolivar County, MS, and features two bedrooms and one full bathroom in each unit. It currently generates a monthly income of \$850 per unit, totaling \$1,700 monthly. With an asking price of \$99,000, this property presents an excellent investment opportunity. Don't miss out on this fantastic chance to invest!