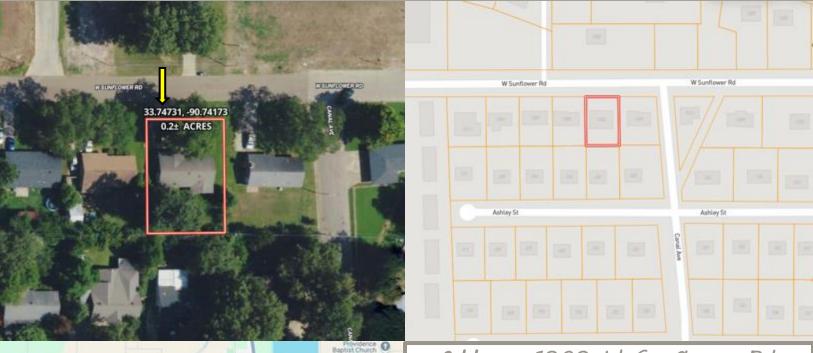

# MAPS | <u>Click for the Interactive Map</u>

Address: 1303 W Sunflower Rd, Cleveland, MS 38732

<u>Directions from US-61 & MS-8 in</u> <u>Cleveland, MS:</u> Travel west on MS-8 W for 1.3 miles. Turn left onto W Sunflower Rd. After 0.2 miles, the house will be on the left. <u>Google Map Link</u>