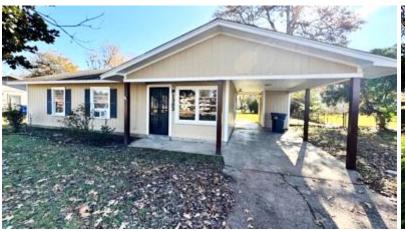

This charming home in Bolivar County, MS, offers three bedrooms, two bathrooms, and 1,100 square feet of living space on an 8,712-square-foot lot. The fenced backyard provides privacy and is perfect for outdoor gatherings. Built in 1960, the house features a convenient carport for parking and a walk-in closet for extra storage. With new flooring installed, just a little more effort could transform this property into the perfect home for your family. Don't miss the opportunity to make this inviting residence your own! Call Anthony to schedule your tour today!