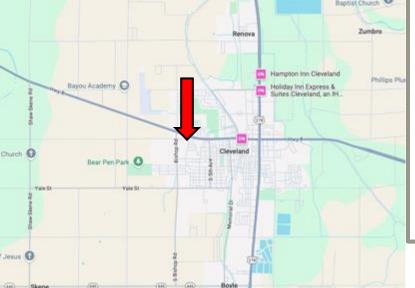

# MAPS | <u>Click for the Interactive Map</u>

Address: 1303 W Sunflower Rd, Cleveland, MS 38732

<u>Directions from US-61 & MS-8 in</u> <u>Cleveland, MS:</u> Travel west on MS-8 W for 1.3 miles. Turn left onto W Sunflower Rd. After 0.2 miles, the house will be on the left. <u>Google Map Link</u>