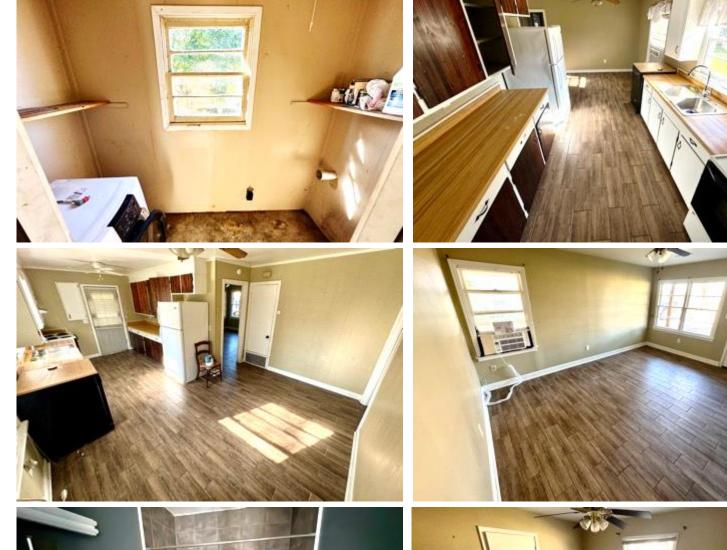

This charming home in Bolivar County, MS, offers three bedrooms, two bathrooms, and 1,100 square feet of living space on an 8,712-square-foot lot. The fenced backyard provides privacy and is perfect for outdoor gatherings. Built in 1960, the house features a convenient carport for parking and a walk-in closet for extra storage. With new flooring installed, just a little more effort could transform this property into the perfect home for your family. Don't miss the opportunity to make this inviting residence your own! Call Anthony to schedule your tour today!