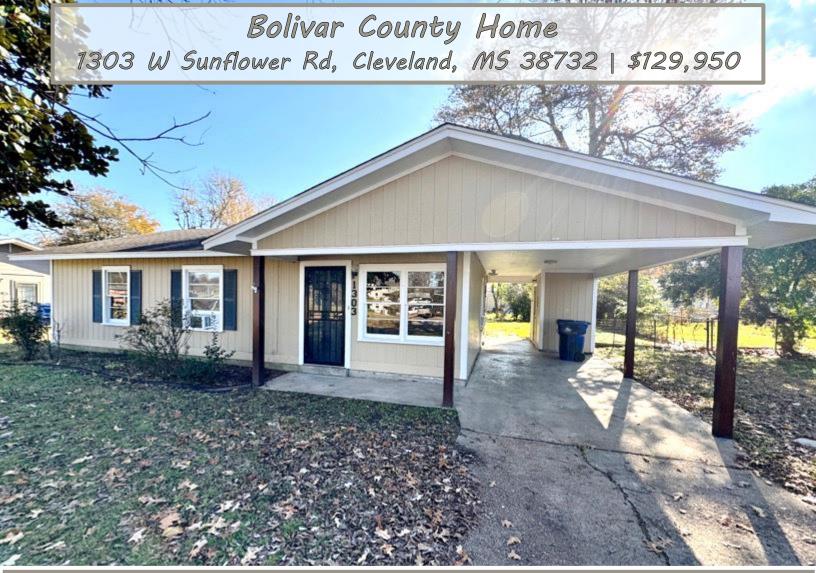

This charming home in Bolivar County, MS, offers three bedrooms, two bathrooms, and 1,100 square feet of living space on an 8,712-square-foot lot. The fenced backyard provides privacy and is perfect for outdoor gatherings. Built in 1960, the house features a convenient carport for parking and a walk-in closet for extra storage. With new flooring installed, just a little more effort could transform this property into the perfect home for your family. Don't miss the opportunity to make this inviting residence your own! Call Anthony to schedule your tour today!