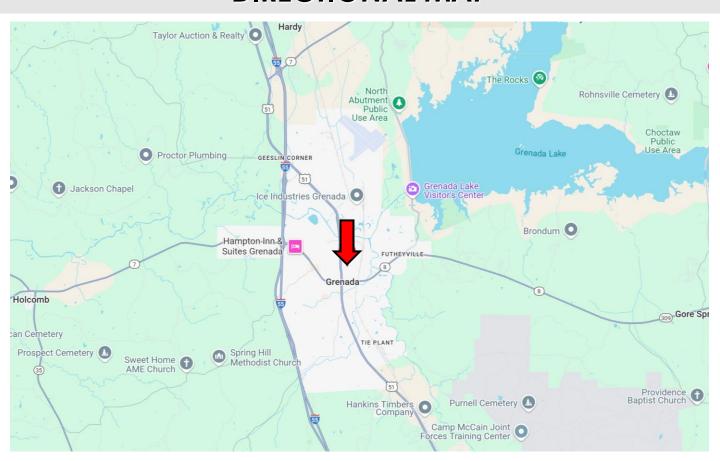

#### **DIRECTIONAL MAP**

<u>Directions from I-55 from Grenada, MS</u>: Take exit 206 for Hwy 8/ towards Hwy 7/Grenada/Greenwood. Merge onto Hwy 8/Sunset Dr. and travel 1.7 miles. Turn left onto W Govan St. and travel 0.5 miles. Turn left onto Commerce St./Dr. Martin Luther King Jr. Blvd. and travel 253 ft. Turn right onto Fairfield Ave. After 0.3 miles, the home will be on your right. 865 Fairfield Avenue Grenada, MS 38901 - **Google Map Link** 