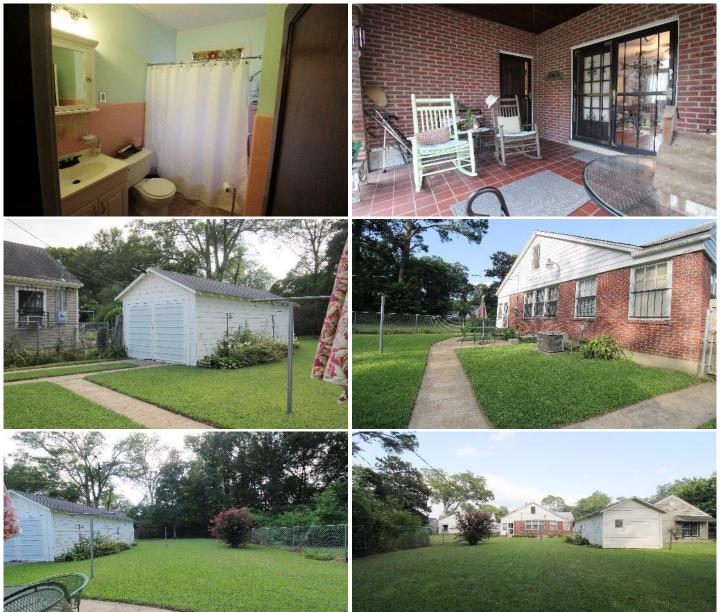

## **GREAT STARTER HOME IN GRENADA COUNTY**865 Fairfield Avenue Grenada, MS 38901

This charming 1,572-square-foot home features three bedrooms and one bathroom, making it an ideal space for comfortable living. The property is situated on a 0.22± acre lot in Grenada County, MS, and includes a 579-square-foot enclosed garage, perfect for vehicle storage or additional storage needs. The home is equipped with a central HVAC system for year-round comfort, and natural gas is available for added convenience. Outdoor living is enhanced by a fenced-in backyard and an enclosed front patio, offering privacy and relaxation. This property is located near Grenada Lake and provides an excellent opportunity to enjoy peaceful surroundings and recreational activities. Contact Kadero Edley to schedule your private viewing!