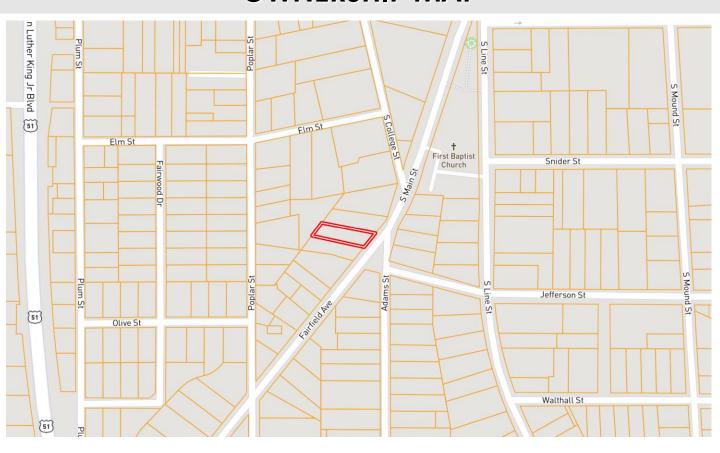

#### **OWNERSHIP MAP**

## **GREAT STARTER HOME IN GRENADA COUNTY**865 Fairfield Avenue Grenada, MS 38901

This charming 1,572-square-foot home features three bedrooms and one bathroom, making it an ideal space for comfortable living. The property is situated on a 0.22± acre lot in Grenada County, MS, and includes a 579-square-foot enclosed garage, perfect for vehicle storage or additional storage needs. The home is equipped with a central HVAC system for year-round comfort, and natural gas is available for added convenience. Outdoor living is enhanced by a fenced-in backyard and an enclosed front patio, offering privacy and relaxation. This property is located near Grenada Lake and provides an excellent opportunity to enjoy peaceful surroundings and recreational activities. Contact Kadero Edley to schedule your private viewing!