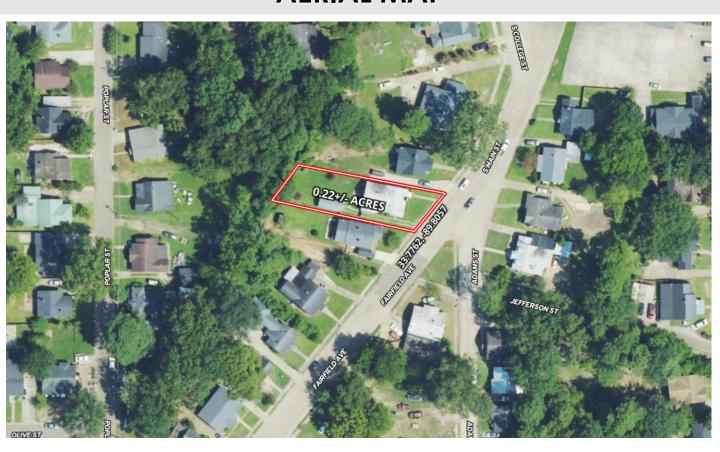

#### **AERIAL MAP**

A Real Estate Expert You Can Trust!

## **GREAT STARTER HOME IN GRENADA COUNTY**865 Fairfield Avenue Grenada, MS 38901

This charming 1,572-square-foot home features three bedrooms and one bathroom, making it an ideal space for comfortable living. The property is situated on a 0.22± acre lot in Grenada County, MS, and includes a 579-square-foot enclosed garage, perfect for vehicle storage or additional storage needs. The home is equipped with a central HVAC system for year-round comfort, and natural gas is available for added convenience. Outdoor living is enhanced by a fenced-in backyard and an enclosed front patio, offering privacy and relaxation. This property is located near Grenada Lake and provides an excellent opportunity to enjoy peaceful surroundings and recreational activities. Contact Kadero Edley to schedule your private viewing!