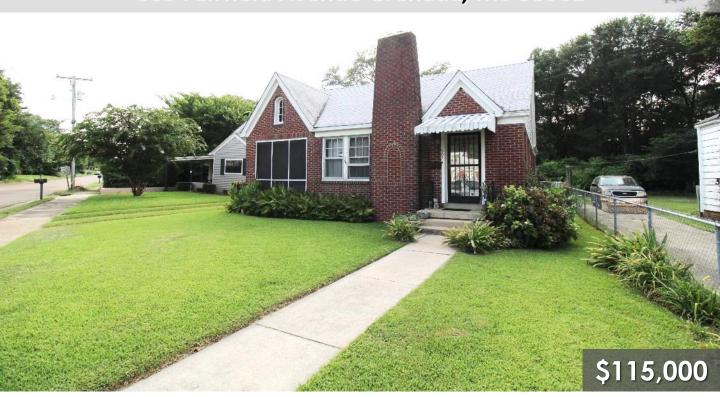

## **GREAT STARTER HOME IN GRENADA COUNTY**865 Fairfield Avenue Grenada, MS 38901

This charming 1,572-square-foot home features three bedrooms and one bathroom, making it an ideal space for comfortable living. The property is situated on a 0.22± acre lot in Grenada County, MS, and includes a 579-square-foot enclosed garage, perfect for vehicle storage or additional storage needs. The home is equipped with a central HVAC system for year-round comfort, and natural gas is available for added convenience. Outdoor living is enhanced by a fenced-in backyard and an enclosed front patio, offering privacy and relaxation. This property is located near Grenada Lake and provides an excellent opportunity to enjoy peaceful surroundings and recreational activities. Contact Kadero Edley to schedule your private viewing!