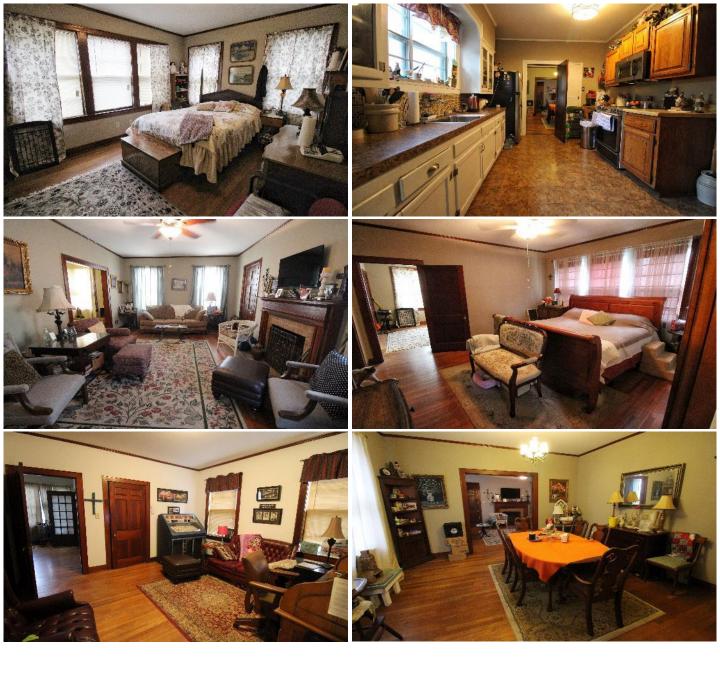

#### GREAT STARTER HOME IN GRENADA COUNTY 865 Fairfield Avenue Grenada, MS 38901

This charming 1,572-square-foot home features three bedrooms and one bathroom, making it an ideal space for comfortable living. The property is situated on a 0.22± acre lot in Grenada County, MS, and includes a 579-square-foot enclosed garage, perfect for vehicle storage or additional storage needs. The home is equipped with a central HVAC system for year-round comfort, and natural gas is available for added convenience. Outdoor living is enhanced by a fenced-in backyard and an enclosed front patio, offering privacy and relaxation. This property is located near Grenada Lake and provides an excellent opportunity to enjoy peaceful surroundings and recreational activities. Contact Kadero Edley to schedule your private viewing!