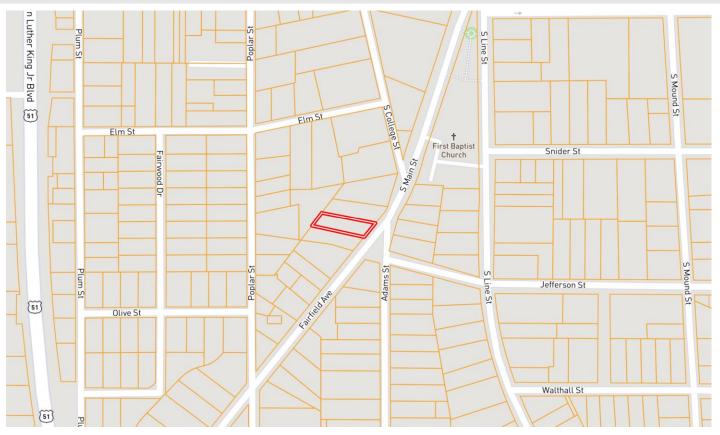

## **OWNERSHIP MAP**

#### GREAT STARTER HOME IN GRENADA COUNTY 865 Fairfield Avenue Grenada, MS 38901

This charming 1,572-square-foot home features three bedrooms and one bathroom, making it an ideal space for comfortable living. The property is situated on a 0.22± acre lot in Grenada County, MS, and includes a 579-square-foot enclosed garage, perfect for vehicle storage or additional storage needs. The home is equipped with a central HVAC system for year-round comfort, and natural gas is available for added convenience. Outdoor living is enhanced by a fenced-in backyard and an enclosed front patio, offering privacy and relaxation. This property is located near Grenada Lake and provides an excellent opportunity to enjoy peaceful surroundings and recreational activities. Contact Kadero Edley to schedule your private viewing!