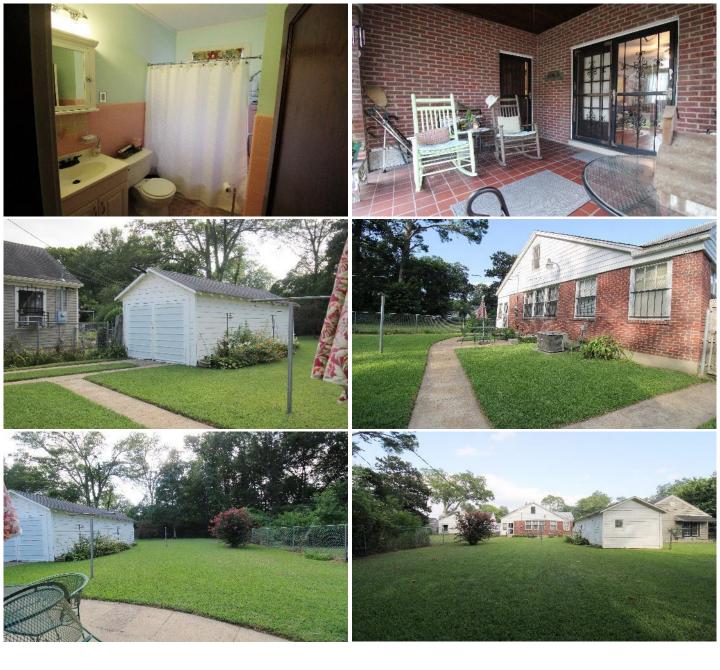

#### GREAT STARTER HOME IN GRENADA COUNTY 865 Fairfield Avenue Grenada, MS 38901

This charming 1,572-square-foot home features three bedrooms and one bathroom, making it an ideal space for comfortable living. The property is situated on a 0.22± acre lot in Grenada County, MS, and includes a 579-square-foot enclosed garage, perfect for vehicle storage or additional storage needs. The home is equipped with a central HVAC system for year-round comfort, and natural gas is available for added convenience. Outdoor living is enhanced by a fenced-in backyard and an enclosed front patio, offering privacy and relaxation. This property is located near Grenada Lake and provides an excellent opportunity to enjoy peaceful surroundings and recreational activities. Contact Kadero Edley to schedule your private viewing!