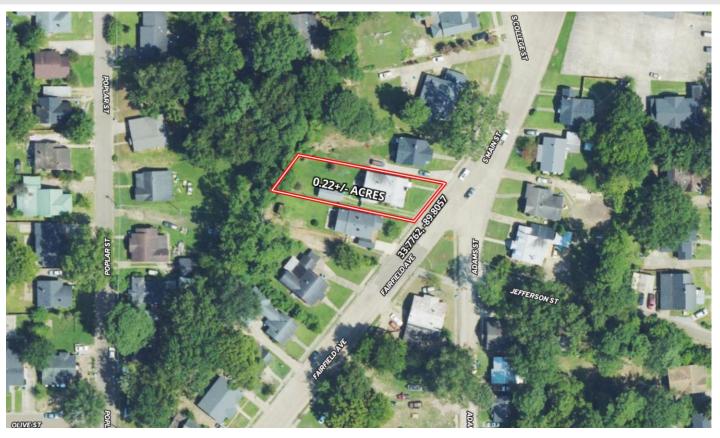

enced-in backyard and an enclosed front patio, offering privacy and relaxation. This property is located near Grenada Lake and provides an excellent opportunity to enjoy peaceful surroundings and recreational activities. Contact Kadero Edley to schedule your private viewing!

> EDLEY REALTOR\* Office: 601.898.2772 Cell: 601.488.7000 Kadero@TomSmithLand.com

**KADERO** 



2011-2024

BEST

A Real Estate Expert You Can Trust TomSmithLandandHomes.com

information is believed to be accurate but not guaranteed.



## A Real Estate Expert You Can Trust!



TomSmithLandandHomes.com





Information is believed to be accurate but not guaranteed



## A Real Estate Expert You Can Trust!



TomSmithLandandHomes.com





Information is believed to be accurate but not guaranteed.

### **AERIAL MAP**





#### A Real Estate Expert You Can Trust!



TomSmithLandandHomes.com





Information is believed to be accurate but not guaranteed.

## **OWNERSHIP MAP**



#### A Real Estate Expert You Can Trust!



TomSmithLandandHomes.com





Information is believed to be accurate but not guaranteed

# DIRECTIONAL MAP



Directions from I-55 from Grenada, MS: Take exit 206 for Hwy 8/ towards Hwy 7/Grenada/Greenwood. Merge onto Hwy 8/Sunset Dr. and travel 1.7 miles. Turn left onto W Govan St. and travel 0.5 miles. Turn left onto Commerce St./Dr. Martin Luther King Jr. Blvd. and travel 253 ft. Turn right onto Fairfield Ave. After 0.3 miles, the home will be on your right. 865 Fairfield Avenue Grenada, MS 38901 - Google Map Link