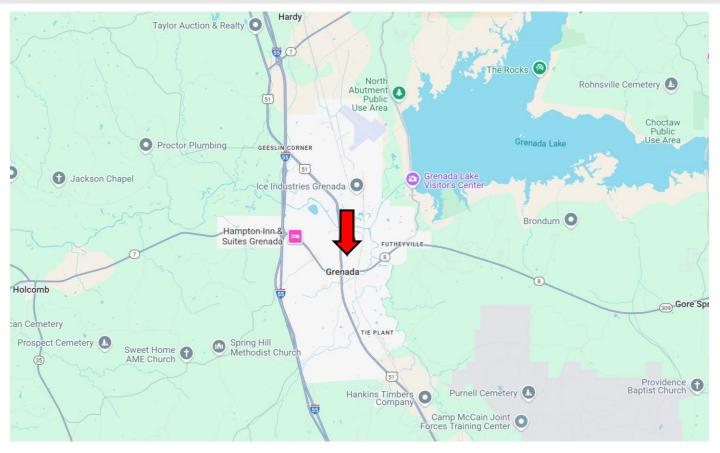

# DIRECTIONAL MAP

Directions from I-55 from Grenada, MS: Take exit 206 for Hwy 8/ towards Hwy 7/Grenada/Greenwood. Merge onto Hwy 8/Sunset Dr. and travel 1.7 miles. Turn left onto W Govan St. and travel 0.5 miles. Turn left onto Commerce St./Dr. Martin Luther King Jr. Blvd. and travel 253 ft. Turn right onto Fairfield Ave. After 0.3 miles, the home will be on your right. 865 Fairfield Avenue Grenada, MS 38901 - Google Map Link