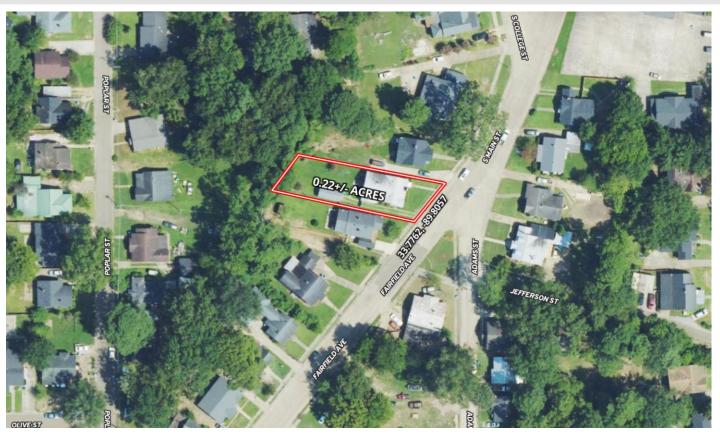

ackyard and an enclosed front patio, offering privacy and relaxation. This property is located near Grenada Lake and provides an excellent opportunity to enjoy peaceful surroundings and recreational activities. Contact Kadero Edley to schedule your private viewing!

> EDLEY REALTOR<sup>®</sup> Office: 601.898.2772 Cell: 601.488.7000 Kadero@TomSmithLand.com

**KADERO** 



2011-2024

BEST

A Real Estate Expert You Can Trust TomSmithLandandHomes.com

Information is believed to be accurate but not guaranteed.



## A Real Estate Expert You Can Trust!



TomSmithLandandHomes.com





Information is believed to be accurate but not guaranteed



## A Real Estate Expert You Can Trust!



TomSmithLandandHomes.com





Information is believed to be accurate but not guaranteed.

### **AERIAL MAP**





#### A Real Estate Expert You Can Trust!



TomSmithLandandHomes.com





Information is believed to be accurate but not guaranteed.

## **OWNERSHIP MAP**



#### A Real Estate Expert You Can Trust!



TomSmithLandandHomes.com





Information is believed to be accurate but not guaranteed

# DIRECTIONAL MAP



Directions from I-55 from Grenada, MS: Take exit 206 for Hwy 8/ towards Hwy 7/Grenada/Greenwood. Merge onto Hwy 8/Sunset Dr. and travel 1.7 miles. Turn left onto W Govan St. and travel 0.5 miles. Turn left onto Commerce St./Dr. Martin Luther King Jr. Blvd. and travel 253 ft. Turn right onto Fairfield Ave. After 0.3 miles, the home will be on your right. 865 Fairfield Avenue Grenada, MS 38901 - Google Map Link