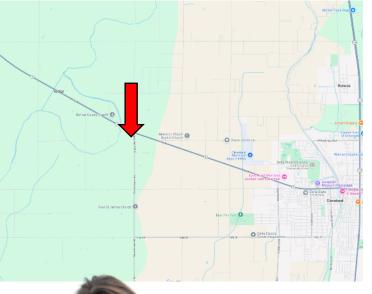

### MAPS | Click for Interactive Map

Address: 2907 HWY 8 W. Cleveland, MS 38732

Directions from Hwy 8 & Hwy 61 in Cleveland, MS: Travel west on Highway 8 for 4.9 miles. The home will be on the left at the intersection of Hwy 8 and Shaw-Skene Road.