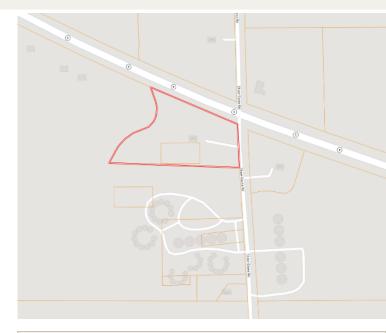

### MAPS | Click for Interactive Map

Address: 2907 HWY 8 W. Cleveland, MS 38732

Directions from Hwy 8 & Hwy 61 in Cleveland, MS: Travel west on Highway 8 for 4.9 miles. The home will be on the left at the intersection of Hwy 8 and Shaw-Skene Road.

Click for the Google Maps Link