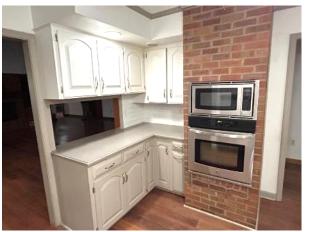

#### CHARMING BRICK HOME ON 3.47± ACRES IN BOLIVAR COUNTY 2907 HWY 8 W. Cleveland, MS 38732 \$425,000

Welcome to your new charming home in Bolivar County, MS! The brick house features three bedrooms, three full bathrooms, a spacious living area highlighted by stunning vaulted ceilings, and a cozy gas fireplace. The living room seamlessly connects to the kitchen, with plenty of counter space and storage. A large sunroom at the back of the home provides a serene retreat for relaxation or entertaining. Situated on 3.47± picturesque acres, the property features breathtaking Delta sunsets and numerous mature trees. Discover all the excellent features this home offers by calling Lindsay Williams today!