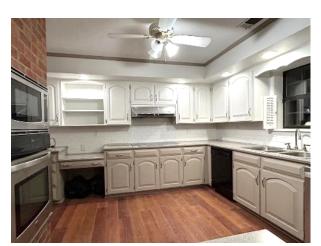

#### CHARMING BRICK HOME ON 3.47± ACRES IN BOLIVAR COUNTY 2907 HWY 8 W. Cleveland, MS 38732 \$425,000

Welcome to your new charming home in Bolivar County, MS! The brick house features three bedrooms, three full bathrooms, a spacious living area highlighted by stunning vaulted ceilings, and a cozy gas fireplace. The living room seamlessly connects to the kitchen, with plenty of counter space and storage. A large sunroom at the back of the home provides a serene retreat for relaxation or entertaining. Situated on 3.47± picturesque acres, the property features breathtaking Delta sunsets and numerous mature trees. Discover all the excellent features this home offers by calling Lindsay Williams today!