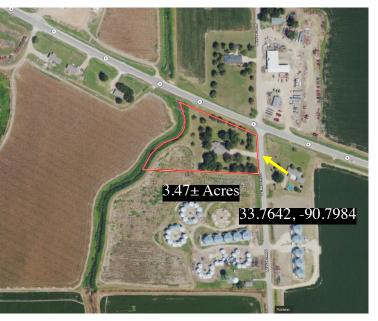

### MAPS | Click for Interactive Map

Address: 2907 HWY 8 W. Cleveland, MS 38732

Directions from Hwy 8 & Hwy 61 in Cleveland, MS: Travel west on Highway 8 for 4.9 miles. The home will be on the left at the intersection of Hwy 8 and Shaw-Skene Road.

Click for the Google Maps Link