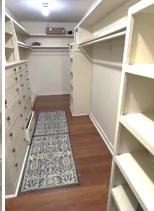

# LINDSAY WILLIAMS

O: 662.441.2500 C: 662.719.8118

Lindsay@TomSmithLand.com

The primary bedroom offers wooden floors with ample natural light. A large bathroom is connected with a double vanity, make-up station, and plenty of cabinet space. There is also a large walkin closet with built-in shelves and drawers.