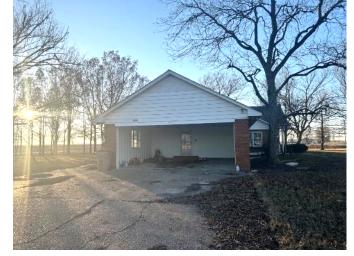

#### CHARMING BRICK HOME ON 3.47± ACRES IN BOLIVAR COUNTY 2907 HWY 8 W. Cleveland, MS 38732 \$425,000

Welcome to your new charming home in Bolivar County, MS! The brick house features three bedrooms, three full bathrooms, a spacious living area highlighted by stunning vaulted ceilings, and a cozy gas fireplace. The living room seamlessly connects to the kitchen, with plenty of counter space and storage. A large sunroom at the back of the home provides a serene retreat for relaxation or entertaining. Situated on 3.47± picturesque acres, the property features breathtaking Delta sunsets and numerous mature trees. Discover all the excellent features this home offers by calling Lindsay Williams today!