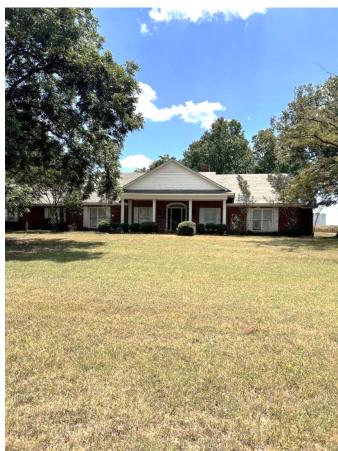

#### CHARMING BRICK HOME ON 3.47± ACRES IN BOLIVAR COUNTY 2907 HWY 8 W. Cleveland, MS 38732 \$425,000

Welcome to your new charming home in Bolivar County, MS! The brick house features three bedrooms, three full bathrooms, a spacious living area highlighted by stunning vaulted ceilings, and a cozy gas fireplace. The living room seamlessly connects to the kitchen, with plenty of counter space and storage. A large sunroom at the back of the home provides a serene retreat for relaxation or entertaining. Situated on 3.47± picturesque acres, the property features breathtaking Delta sunsets and numerous mature trees. Discover all the excellent features this home offers by calling Lindsay Williams today!