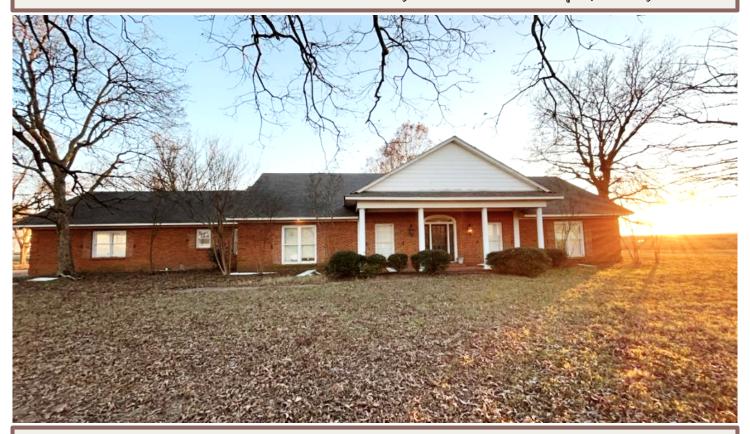

#### CHARMING BRICK HOME ON 3.47± ACRES IN BOLIVAR COUNTY 2907 HWY 8 W. Cleveland, MS 38732 \$425,000

Welcome to your new charming home in Bolivar County, MS! The brick house features three bedrooms, three full bathrooms, a spacious living area highlighted by stunning vaulted ceilings, and a cozy gas fireplace. The living room seamlessly connects to the kitchen, with plenty of counter space and storage. A large sunroom at the back of the home provides a serene retreat for relaxation or entertaining. Situated on 3.47± picturesque acres, the property features breathtaking Delta sunsets and numerous mature trees. Discover all the excellent features this home offers by calling Lindsay Williams today!