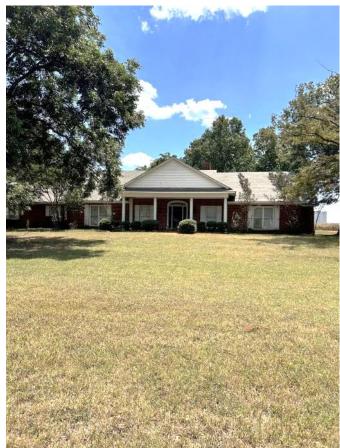

### CHARMING BRICK HOME ON 3.47± ACRES IN BOLIVAR COUNTY 2907 HWY 8 W. Cleveland, MS 38732 | \$375,000

Welcome to your new charming home in Bolivar County, MS! The brick house features three bedrooms, three full bathrooms, a spacious living area highlighted by stunning vaulted ceilings, and a cozy gas fireplace. The living room seamlessly connects to the kitchen, with plenty of counter space and storage. A large sunroom at the back of the home provides a serene retreat for relaxation or entertaining. Situated on 3.47± picturesque acres, the property features breathtaking Delta sunsets and numerous mature trees. Discover all the excellent features this home offers by calling Lindsay Williams today!