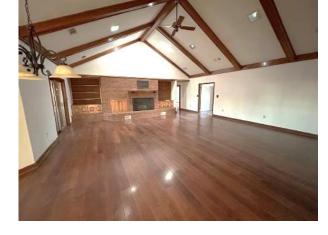

### CHARMING BRICK HOME ON 3.47± ACRES IN BOLIVAR COUNTY 2907 HWY 8 W. Cleveland, MS 38732 | \$375,000

Welcome to your new charming home in Bolivar County, MS! The brick house features three bedrooms, three full bathrooms, a spacious living area highlighted by stunning vaulted ceilings, and a cozy gas fireplace. The living room seamlessly connects to the kitchen, with plenty of counter space and storage. A large sunroom at the back of the home provides a serene retreat for relaxation or entertaining. Situated on 3.47± picturesque acres, the property features breathtaking Delta sunsets and numerous mature trees. Discover all the excellent features this home offers by calling Lindsay Williams today!