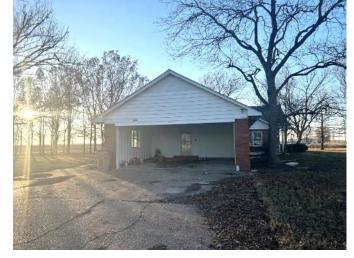

### CHARMING BRICK HOME ON 3.47± ACRES IN BOLIVAR COUNTY 2907 HWY 8 W. Cleveland, MS 38732 | \$375,000

Welcome to your new charming home in Bolivar County, MS! The brick house features three bedrooms, three full bathrooms, a spacious living area highlighted by stunning vaulted ceilings, and a cozy gas fireplace. The living room seamlessly connects to the kitchen, with plenty of counter space and storage. A large sunroom at the back of the home provides a serene retreat for relaxation or entertaining. Situated on 3.47± picturesque acres, the property features breathtaking Delta sunsets and numerous mature trees. Discover all the excellent features this home offers by calling Lindsay Williams today!