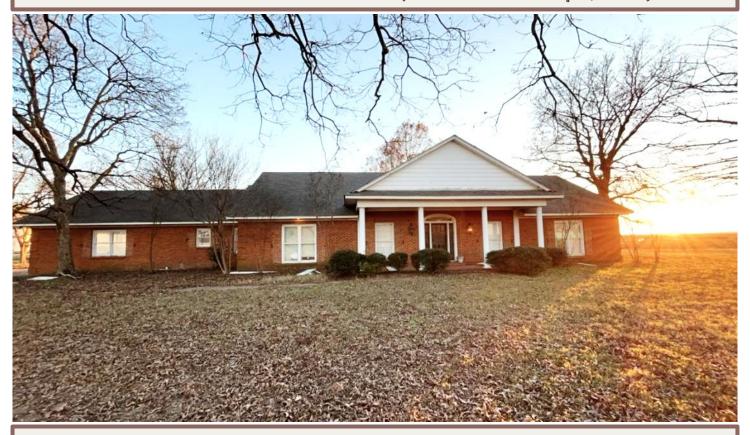

### CHARMING BRICK HOME ON 3.47± ACRES IN BOLIVAR COUNTY 2907 HWY 8 W. Cleveland, MS 38732 | \$375,000

Welcome to your new charming home in Bolivar County, MS! The brick house features three bedrooms, three full bathrooms, a spacious living area highlighted by stunning vaulted ceilings, and a cozy gas fireplace. The living room seamlessly connects to the kitchen, with plenty of counter space and storage. A large sunroom at the back of the home provides a serene retreat for relaxation or entertaining. Situated on 3.47± picturesque acres, the property features breathtaking Delta sunsets and numerous mature trees. Discover all the excellent features this home offers by calling Lindsay Williams today!