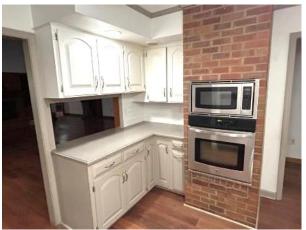

### CHARMING BRICK HOME ON 3.47± ACRES IN BOLIVAR COUNTY 2907 HWY 8 W. Cleveland, MS 38732 | \$375,000

Welcome to your new charming home in Bolivar County, MS! The brick house features three bedrooms, three full bathrooms, a spacious living area highlighted by stunning vaulted ceilings, and a cozy gas fireplace. The living room seamlessly connects to the kitchen, with plenty of counter space and storage. A large sunroom at the back of the home provides a serene retreat for relaxation or entertaining. Situated on 3.47± picturesque acres, the property features breathtaking Delta sunsets and numerous mature trees. Discover all the excellent features this home offers by calling Lindsay Williams today!