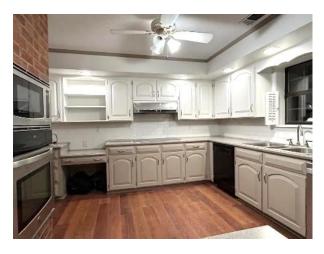

### CHARMING BRICK HOME ON 3.47± ACRES IN BOLIVAR COUNTY 2907 HWY 8 W. Cleveland, MS 38732 | \$375,000

Welcome to your new charming home in Bolivar County, MS! The brick house features three bedrooms, three full bathrooms, a spacious living area highlighted by stunning vaulted ceilings, and a cozy gas fireplace. The living room seamlessly connects to the kitchen, with plenty of counter space and storage. A large sunroom at the back of the home provides a serene retreat for relaxation or entertaining. Situated on 3.47± picturesque acres, the property features breathtaking Delta sunsets and numerous mature trees. Discover all the excellent features this home offers by calling Lindsay Williams today!