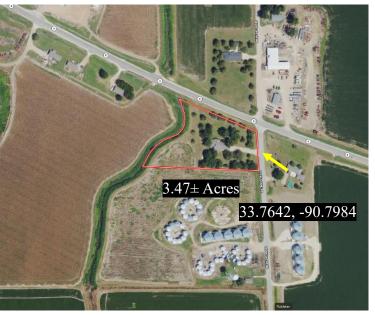

### CHARMING BRICK HOME ON 3.47± ACRES IN BOLIVAR COUNTY 2907 HWY 8 W. Cleveland, MS 38732 | \$375,000

Welcome to your new charming home in Bolivar County, MS! The brick house features three bedrooms, three full bathrooms, a spacious living area highlighted by stunning vaulted ceilings, and a cozy gas fireplace. The living room seamlessly connects to the kitchen, with plenty of counter space and storage. A large sunroom at the back of the home provides a serene retreat for relaxation or entertaining. Situated on 3.47± picturesque acres, the property features breathtaking Delta sunsets and numerous mature trees. Discover all the excellent features this home offers by calling Lindsay Williams today!

### MAPS | Click for Interactive Map

Address: 2907 HWY 8 W. Cleveland, MS 38732

Directions from Hwy 8 & Hwy 61 in Cleveland, MS: Travel west on Highway 8 for 4.9 miles. The home will be on the left at the intersection of Hwy 8 and Shaw-Skene Road.