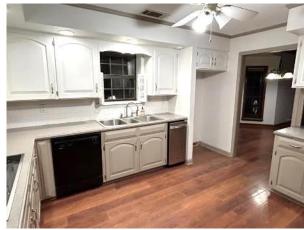

### CHARMING BRICK HOME ON 3.47± ACRES IN BOLIVAR COUNTY 2907 HWY 8 W. Cleveland, MS 38732 | \$375,000

Welcome to your new charming home in Bolivar County, MS! The brick house features three bedrooms, three full bathrooms, a spacious living area highlighted by stunning vaulted ceilings, and a cozy gas fireplace. The living room seamlessly connects to the kitchen, with plenty of counter space and storage. A large sunroom at the back of the home provides a serene retreat for relaxation or entertaining. Situated on 3.47± picturesque acres, the property features breathtaking Delta sunsets and numerous mature trees. Discover all the excellent features this home offers by calling Lindsay Williams today!