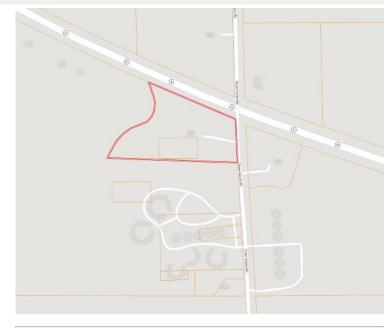

### MAPS | Click for Interactive Map

Address: 2907 HWY 8 W. Cleveland, MS 38732

Directions from Hwy 8 & Hwy 61 in Cleveland, MS: Travel west on Highway 8 for 4.9 miles. The home will be on the left at the intersection of Hwy 8 and Shaw-Skene Road.