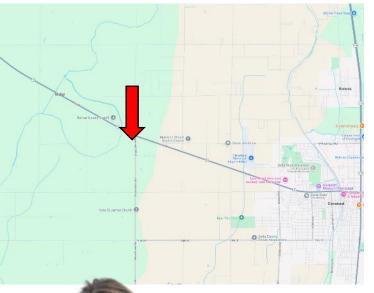

### MAPS | Click for Interactive Map

Address: 2907 HWY 8 W. Cleveland, MS 38732

Directions from Hwy 8 & Hwy 61 in Cleveland, MS: Travel west on Highway 8 for 4.9 miles. The home will be on the left at the intersection of Hwy 8 and Shaw-Skene Road.