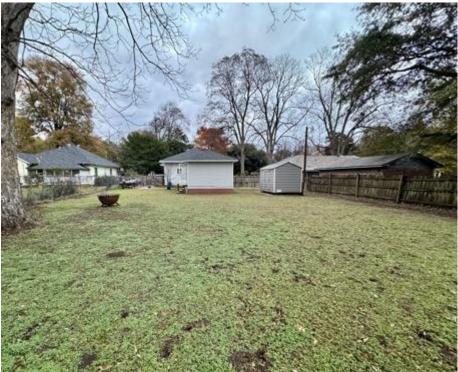

# 306 Willeroy St, Leland, MS 38756

\$100,000

Charming home for sale at 306 Willeroy St, Leland, MS, in Washington County! This 3-bedroom, 2.5-bathroom home features a closed-in front porch and offers 1,960 square feet of living space on a 0.31±acre lot, complete with a private driveway. Inside, you'll find original hardwood floors and a renovated kitchen. The spacious front living room is adjacent to the dining room, while the back of the house includes a nice bonus room with an additional bathroom. The large fenced-in backyard provides ample space for storing a boat or another vehicle and a shed for lawn equipment storage. This home is priced at \$112,500 and would be perfect for a first-time buyer or a new family.