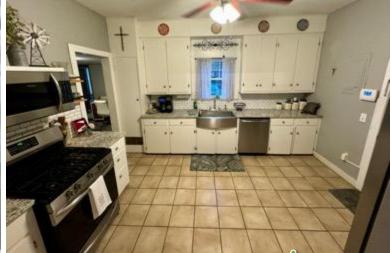

# 306 Willeroy St, Leland, MS 38756

\$100,000

Charming home for sale at 306 Willeroy St, Leland, MS, in Washington County! This 3-bedroom, 2.5-bathroom home features a closed-in front porch and offers 1,960 square feet of living space on a 0.31±acre lot, complete with a private driveway. Inside, you'll find original hardwood floors and a renovated kitchen. The spacious front living room is adjacent to the dining room, while the back of the house includes a nice bonus room with an additional bathroom. The large fenced-in backyard provides ample space for storing a boat or another vehicle and a shed for lawn equipment storage. This home is priced at \$112,500 and would be perfect for a first-time buyer or a new family.