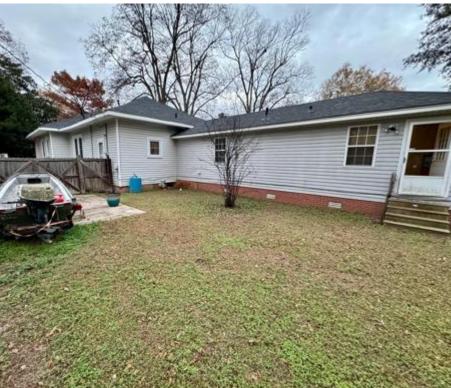

# 306 Willeroy St, Leland, MS 38756

\$100,000

Charming home for sale at 306 Willeroy St, Leland, MS, in Washington County! This 3-bedroom, 2.5-bathroom home features a closed-in front porch and offers 1,960 square feet of living space on a 0.31±acre lot, complete with a private driveway. Inside, you'll find original hardwood floors and a renovated kitchen. The spacious front living room is adjacent to the dining room, while the back of the house includes a nice bonus room with an additional bathroom. The large fenced-in backyard provides ample space for storing a boat or another vehicle and a shed for lawn equipment storage. This home is priced at \$112,500 and would be perfect for a first-time buyer or a new family.