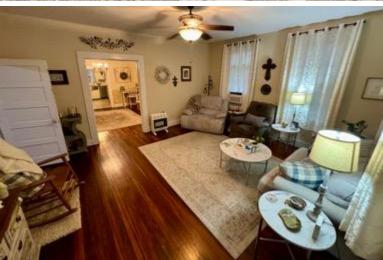

# 306 Willeroy St, Leland, MS 38756

\$100,000

Charming home for sale at 306 Willeroy St, Leland, MS, in Washington County! This 3-bedroom, 2.5-bathroom home features a closed-in front porch and offers 1,960 square feet of living space on a 0.31±acre lot, complete with a private driveway. Inside, you'll find original hardwood floors and a renovated kitchen. The spacious front living room is adjacent to the dining room, while the back of the house includes a nice bonus room with an additional bathroom. The large fenced-in backyard provides ample space for storing a boat or another vehicle and a shed for lawn equipment storage. This home is priced at \$112,500 and would be perfect for a first-time buyer or a new family.