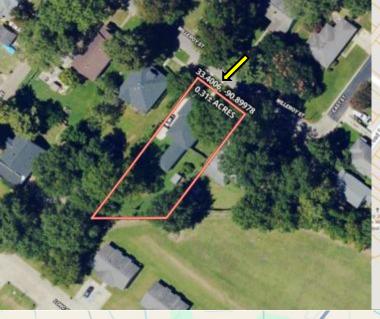

# 306 Willeroy St, Leland, MS 38756

\$100,000

Charming home for sale at 306 Willeroy St, Leland, MS, in Washington County! This 3-bedroom, 2.5-bathroom home features a closed-in front porch and offers 1,960 square feet of living space on a 0.31±acre lot, complete with a private driveway. Inside, you'll find original hardwood floors and a renovated kitchen. The spacious front living room is adjacent to the dining room, while the back of the house includes a nice bonus room with an additional bathroom. The large fenced-in backyard provides ample space for storing a boat or another vehicle and a shed for lawn equipment storage. This home is priced at \$112,500 and would be perfect for a first-time buyer or a new family.

# MAPS Click for the Interactive Map

Address: 306 Willeroy St, Leland, MS 38756

Directions from the intersection of US-61 & US-278, in Leland, MS: Take a slight right to merge onto US-82 W toward US-278 W/Greenville and continue for 2.1 miles. Turn right onto S Broad St./Old Hwy 61 and travel 0.3 miles. Turn right onto Willeroy St. After D.1 miles, the home will be on the right. Google Map Link