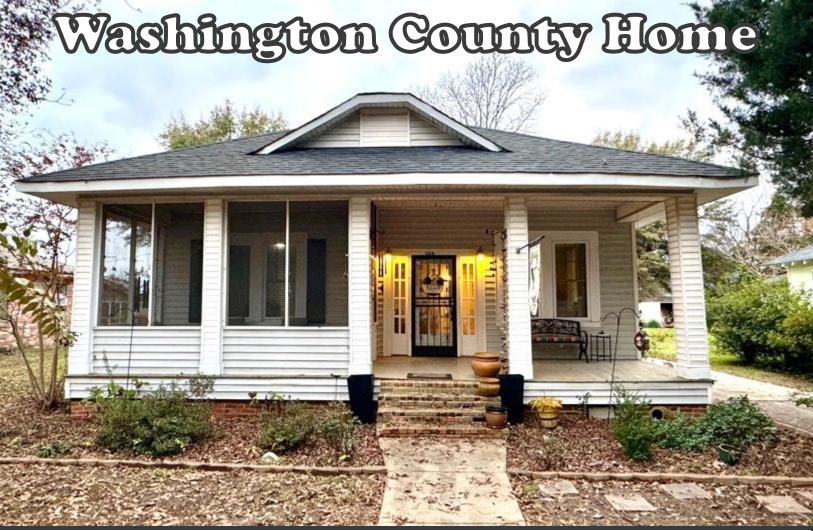

# 306 Willeroy St, Leland, MS 38756

\$100,000

Charming home for sale at 306 Willeroy St, Leland, MS, in Washington County! This 3-bedroom, 2.5-bathroom home features a closed-in front porch and offers 1,960 square feet of living space on a 0.31±acre lot, complete with a private driveway. Inside, you'll find original hardwood floors and a renovated kitchen. The spacious front living room is adjacent to the dining room, while the back of the house includes a nice bonus room with an additional bathroom. The large fenced-in backyard provides ample space for storing a boat or another vehicle and a shed for lawn equipment storage. This home is priced at \$112,500 and would be perfect for a first-time buyer or a new family.