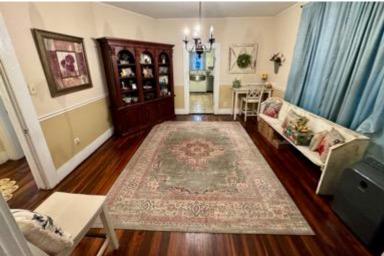

# 306 Willeroy St, Leland, MS 38756

\$100,000

Charming home for sale at 306 Willeroy St, Leland, MS, in Washington County! This 3-bedroom, 2.5-bathroom home features a closed-in front porch and offers 1,960 square feet of living space on a 0.31±acre lot, complete with a private driveway. Inside, you'll find original hardwood floors and a renovated kitchen. The spacious front living room is adjacent to the dining room, while the back of the house includes a nice bonus room with an additional bathroom. The large fenced-in backyard provides ample space for storing a boat or another vehicle and a shed for lawn equipment storage. This home is priced at \$112,500 and would be perfect for a first-time buyer or a new family.