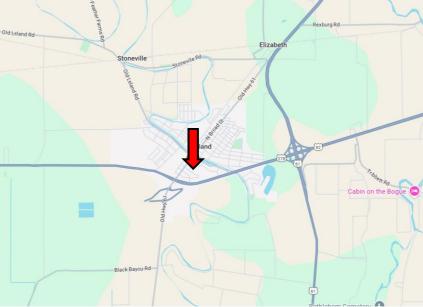

# MAPS Click for the Interactive Map

Address: 306 Willeroy St, Leland, MS 38756

Directions from the intersection of US-61 & US-278, in Leland, MS: Take a slight right to merge onto US-82 W toward US-278 W/Greenville and continue for 2.1 miles. Turn right onto S Broad St./Old Hwy 61 and travel 0.3 miles. Turn right onto Willeroy St. After D.1 miles, the home will be on the right. Google Map Link