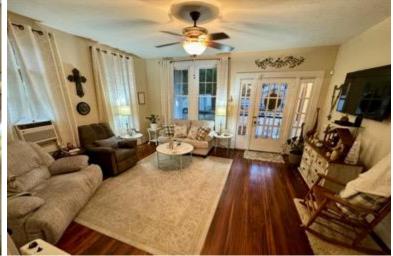

# 306 Willeroy St, Leland, MS 38756

\$100,000

Charming home for sale at 306 Willeroy St, Leland, MS, in Washington County! This 3-bedroom, 2.5-bathroom home features a closed-in front porch and offers 1,960 square feet of living space on a 0.31±acre lot, complete with a private driveway. Inside, you'll find original hardwood floors and a renovated kitchen. The spacious front living room is adjacent to the dining room, while the back of the house includes a nice bonus room with an additional bathroom. The large fenced-in backyard provides ample space for storing a boat or another vehicle and a shed for lawn equipment storage. This home is priced at \$112,500 and would be perfect for a first-time buyer or a new family.