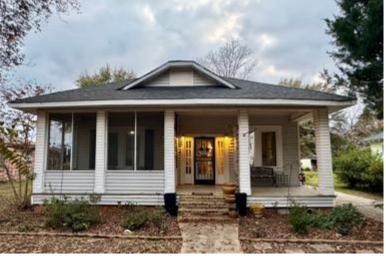

# 306 Willeroy St, Leland, MS 38756

\$100,000

Charming home for sale at 306 Willeroy St, Leland, MS, in Washington County! This 3-bedroom, 2.5-bathroom home features a closed-in front porch and offers 1,960 square feet of living space on a 0.31±acre lot, complete with a private driveway. Inside, you'll find original hardwood floors and a renovated kitchen. The spacious front living room is adjacent to the dining room, while the back of the house includes a nice bonus room with an additional bathroom. The large fenced-in backyard provides ample space for storing a boat or another vehicle and a shed for lawn equipment storage. This home is priced at \$112,500 and would be perfect for a first-time buyer or a new family.