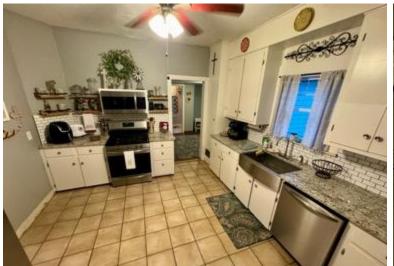

# 306 Willeroy St, Leland, MS 38756

\$100,000

Charming home for sale at 306 Willeroy St, Leland, MS, in Washington County! This 3-bedroom, 2.5-bathroom home features a closed-in front porch and offers 1,960 square feet of living space on a 0.31±acre lot, complete with a private driveway. Inside, you'll find original hardwood floors and a renovated kitchen. The spacious front living room is adjacent to the dining room, while the back of the house includes a nice bonus room with an additional bathroom. The large fenced-in backyard provides ample space for storing a boat or another vehicle and a shed for lawn equipment storage. This home is priced at \$112,500 and would be perfect for a first-time buyer or a new family.