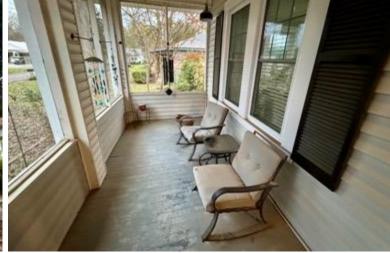

# 306 Willeroy St, Leland, MS 38756

\$100,000

Charming home for sale at 306 Willeroy St, Leland, MS, in Washington County! This 3-bedroom, 2.5-bathroom home features a closed-in front porch and offers 1,960 square feet of living space on a 0.31±acre lot, complete with a private driveway. Inside, you'll find original hardwood floors and a renovated kitchen. The spacious front living room is adjacent to the dining room, while the back of the house includes a nice bonus room with an additional bathroom. The large fenced-in backyard provides ample space for storing a boat or another vehicle and a shed for lawn equipment storage. This home is priced at \$112,500 and would be perfect for a first-time buyer or a new family.