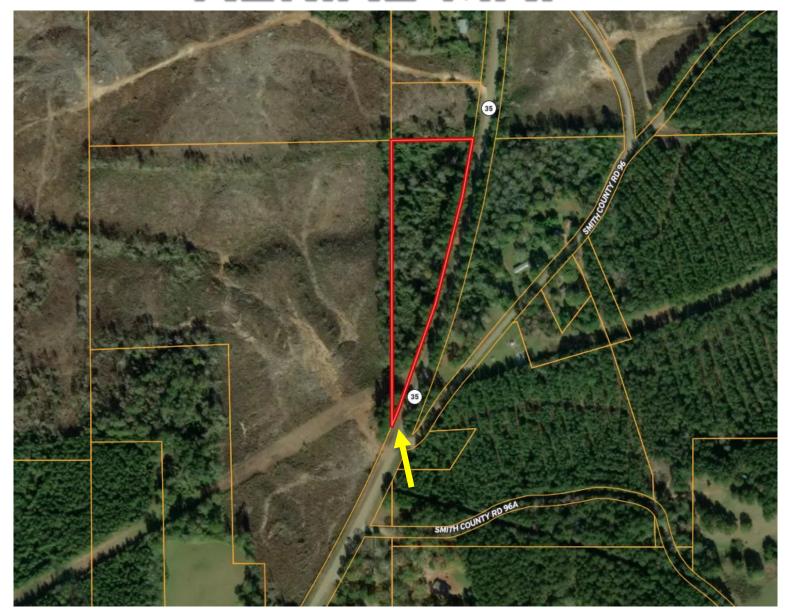

## AERIAL MAP

## 6.2 +/- ACRE LOT Hwy 35, Mize, MS

This prime piece of Smith County land is situated along Highway 35 in the heart of Mize, offering 1,300 +/- feet of road frontage on a peaceful 6.2 +/- acre wooded property. Imagine building your dream home tucked away among the trees, with plenty of space for a workshop or other personal projects. Whether you're looking for a serene place to settle down or simply want your own slice of Mississippi, this property has incredible potential.