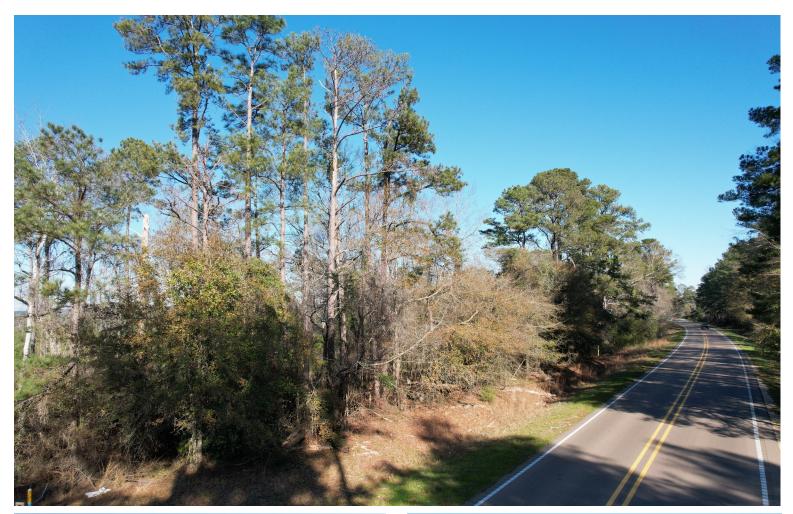

## 6.2 +/- ACRE LOT Hwy 35, Mize, MS

This prime piece of Smith County land is situated along Highway 35 in the heart of Mize, offering 1,300 +/- feet of road frontage on a peaceful 6.2 +/- acre wooded property. Imagine building your dream home tucked away among the trees, with plenty of space for a workshop or other personal projects. Whether you're looking for a serene place to settle down or simply want your own slice of Mississippi, this property has incredible potential.