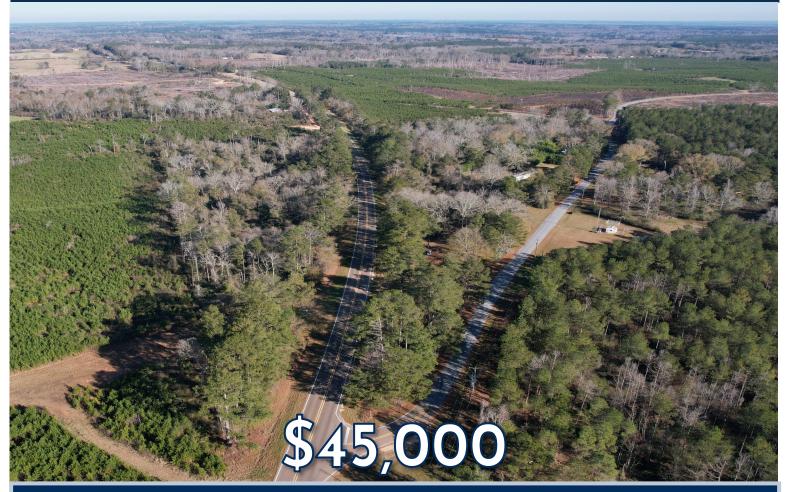

## 6.2 +/- ACRE LOT Hwy 35, Mize, MS

This prime piece of Smith County land is situated along Highway 35 in the heart of Mize, offering 1,300 +/- feet of road frontage on a peaceful 6.2 +/- acre wooded property. Imagine building your dream home tucked away among the trees, with plenty of space for a workshop or other personal projects. Whether you're looking for a serene place to settle down or simply want your own slice of Mississippi, this property has incredible potential.