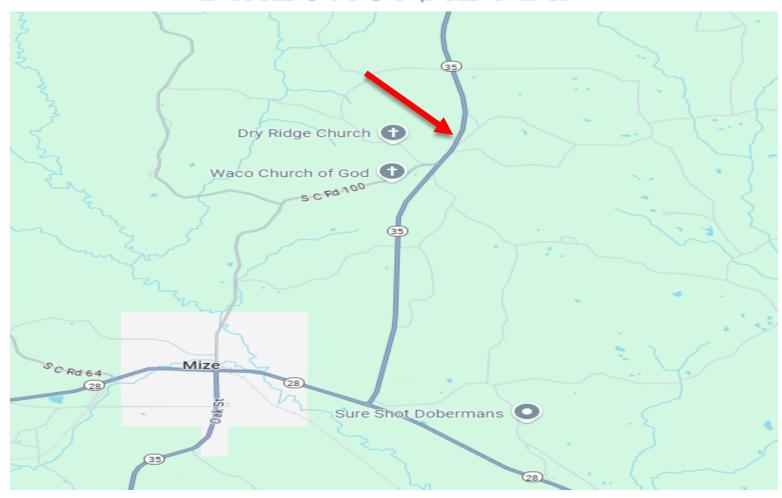

# DIRECTIONAL MAP

<u>Directions from the Mize intersection of Highway 28 and Highway 35</u>: Travel North on Hwy 35 for 5.0 miles until reaching the fork at Hwy 35 and Co Rd 96. Property is on the left side of Hwy 35.

<u>Directions from the Raleigh intersection of MS-37 and Highway 35</u>: Travel South on Hwy 35 for 6.4 miles until reaching the fork at Hwy 35 and Co Rd 96. Property is on the right side of Hwy 35.