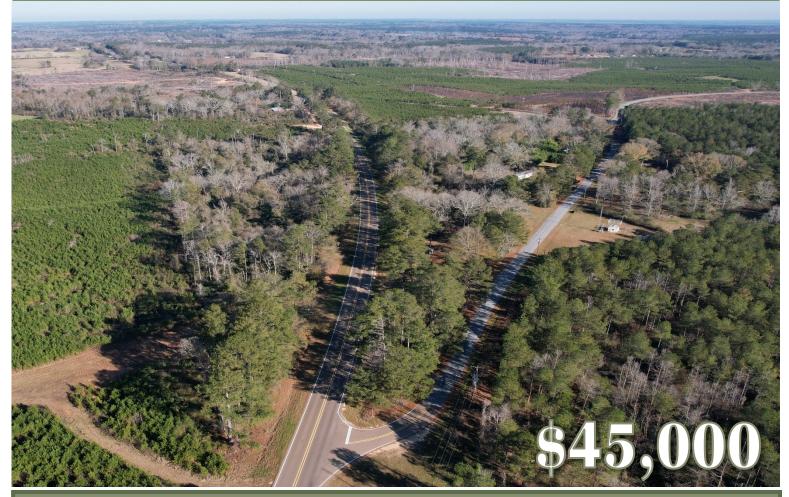

### WOODED HOMESITE 6.5± ACRES IN SMITH COUNTY, MS

This 6.5± acre wooded tract is in a prime location in Smith County between Raleigh and Mize within the Mize School District. The property offers 1,300+/—feet of road frontage along Highway 35. Imagine building your dream home tucked away among the trees, with plenty of space for a workshop or other personal projects. Whether you're looking for a serene place to settle down or simply want your slice of Mississippi, this property has incredible potential. Opportunities like this are rare—don't miss out! Contact Dale or David today to make it yours!