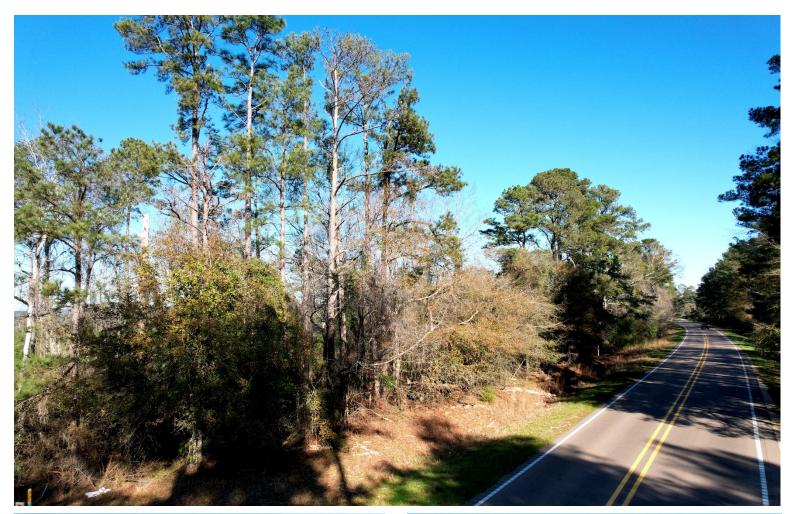

### WOODED HOMESITE 6.5± ACRES IN SMITH COUNTY, MS

This 6.5± acre wooded tract is in a prime location in Smith County between Raleigh and Mize within the Mize School District. The property offers 1,300+/—feet of road frontage along Highway 35. Imagine building your dream home tucked away among the trees, with plenty of space for a workshop or other personal projects. Whether you're looking for a serene place to settle down or simply want your slice of Mississippi, this property has incredible potential. Opportunities like this are rare—don't miss out! Contact Dale or David today to make it yours!