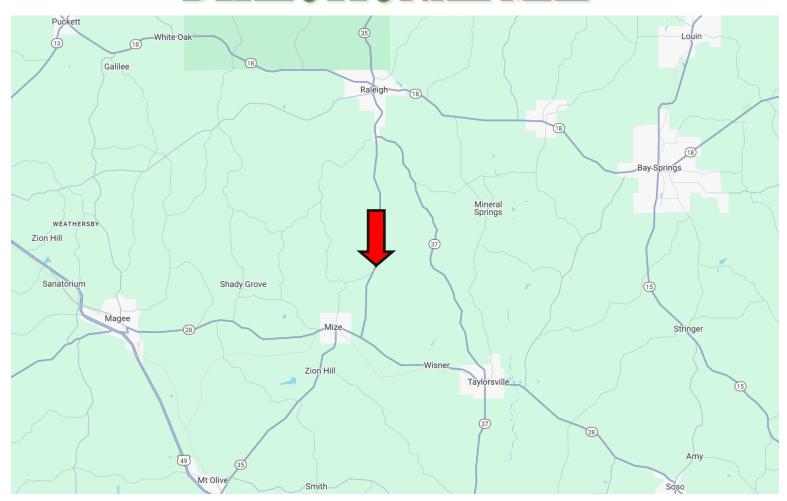

## DIRECTIONAL MAP

<u>Directions from intersection of Highway 28 and Highway 35 in Mize, MS</u>: Travel North on Hwy 35 for 5.0 miles until reaching the fork at Hwy 35 and Co Rd 96. The property will be on the left side of Hwy 35.

<u>Directions from the intersection of Hwy 18 and Hwy 35 in Raleigh, MS</u>: Travel South on Hwy 35 for 8.7 miles until reaching the fork at Hwy 35 and Co Rd 96. The property will be on the right side of Hwy 35.