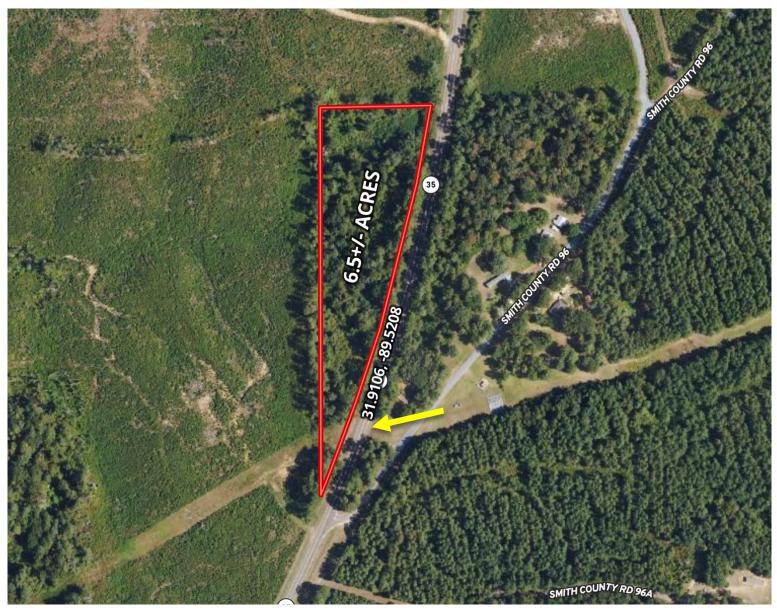

### WOODED HOMESITE 6.5± ACRES IN SMITH COUNTY, MS

This 6.5± acre wooded tract is in a prime location in Smith County between Raleigh and Mize within the Mize School District. The property offers 1,300+/—feet of road frontage along Highway 35. Imagine building your dream home tucked away among the trees, with plenty of space for a workshop or other personal projects. Whether you're looking for a serene place to settle down or simply want your slice of Mississippi, this property has incredible potential. Opportunities like this are rare—don't miss out! Contact Dale or David today to make it yours!

## AERIAL MAP