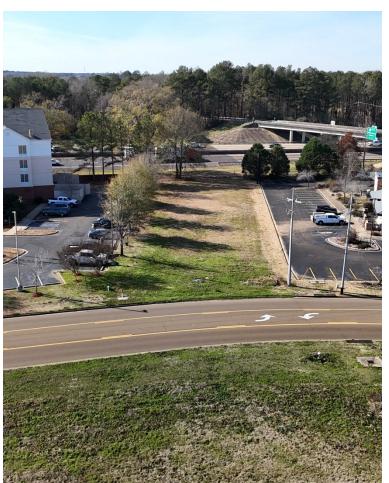

### \$117,500

A Real Estate Expert You Can Trust

TomSmithLandandHomes.com

nformation is believed to be accurate but not guaranteed.

Looking to build your dream business in one of Mississippi's fastest-growing commercial areas? This 0.4± acre Rankin County lot is ideally situated in Pearl, MS, offering exceptional visibility near Bass Pro Shops, Trustmark Park, and a wide array of thriving businesses. Zoned C2, it's ideal for a variety of commercial ventures. Conveniently located off I-20, with easy access to I-55 and US 49, this property provides the perfect combination of accessibility and opportunity in a rapidly expanding commercial area. Don't miss the chance to make your business vision come true in this prime location!