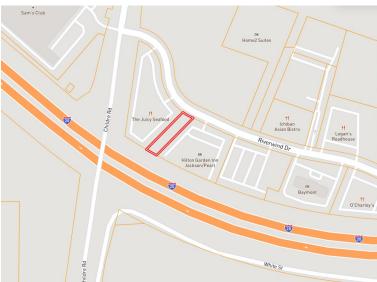

# MAPS

## Click Here for the LandID Interactive Map Link

Directions from I-20 and Pearson Road in

Pearl, MS: Take exit 48 for Pearl. Turn left
onto Pearson Road and travel 0.2 miles. Turn
left onto Riverwind Drive. After 0.7 miles, the
property will be on the left.

Google Map Link

2011-2024

A Real Estate Expert You Can Trust

TomSmithLandandHomes.com

Information is believed to be accurate but not guaranteed.