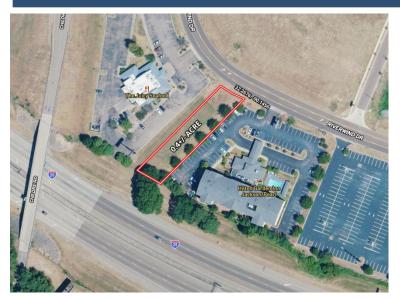

# MAPS

## Click Here for the LandID Interactive Map Link

Directions from I-20 and Pearson Road in

Pearl, MS: Take exit 48 for Pearl. Turn left
onto Pearson Road and travel 0.2 miles. Turn
left onto Riverwind Drive. After 0.7 miles, the
property will be on the left.

Google Map Link

2011-2024

A Real Estate Expert You Can Trust

TomSmithLandandHomes.com

Information is believed to be accurate but not guaranteed.