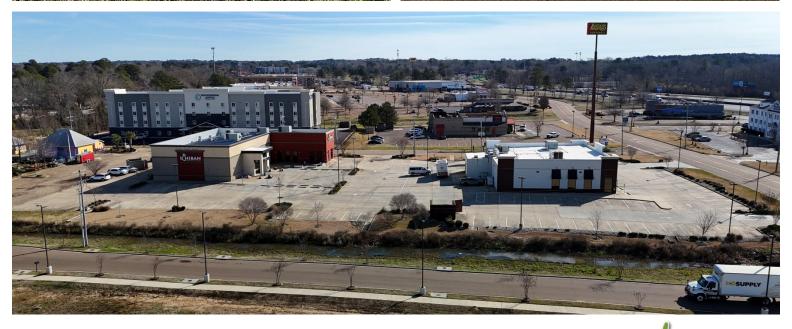

### \$117,500

A Real Estate Expert You Can Trust

TomSmithLandandHomes.com

nformation is believed to be accurate but not guaranteed.

Looking to build your dream business in one of Mississippi's fastest-growing commercial areas? This 0.4± acre Rankin County lot is ideally situated in Pearl, MS, offering exceptional visibility near Bass Pro Shops, Trustmark Park, and a wide array of thriving businesses. Zoned C2, it's ideal for a variety of commercial ventures. Conveniently located off I-20, with easy access to I-55 and US 49, this property provides the perfect combination of accessibility and opportunity in a rapidly expanding commercial area. Don't miss the chance to make your business vision come true in this prime location!