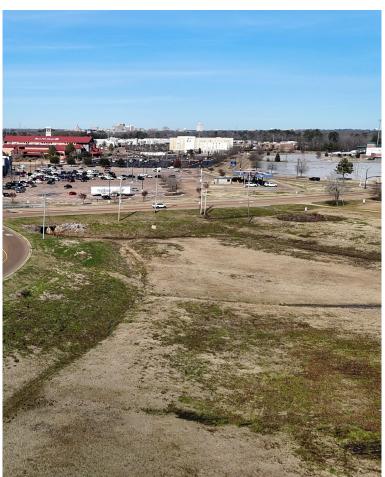

### \$117,500

A Real Estate Expert You Can Trust

TomSmithLandandHomes.com

nformation is believed to be accurate but not guaranteed.

Looking to build your dream business in one of Mississippi's fastest-growing commercial areas? This 0.4± acre Rankin County lot is ideally situated in Pearl, MS, offering exceptional visibility near Bass Pro Shops, Trustmark Park, and a wide array of thriving businesses. Zoned C2, it's ideal for a variety of commercial ventures. Conveniently located off I-20, with easy access to I-55 and US 49, this property provides the perfect combination of accessibility and opportunity in a rapidly expanding commercial area. Don't miss the chance to make your business vision come true in this prime location!