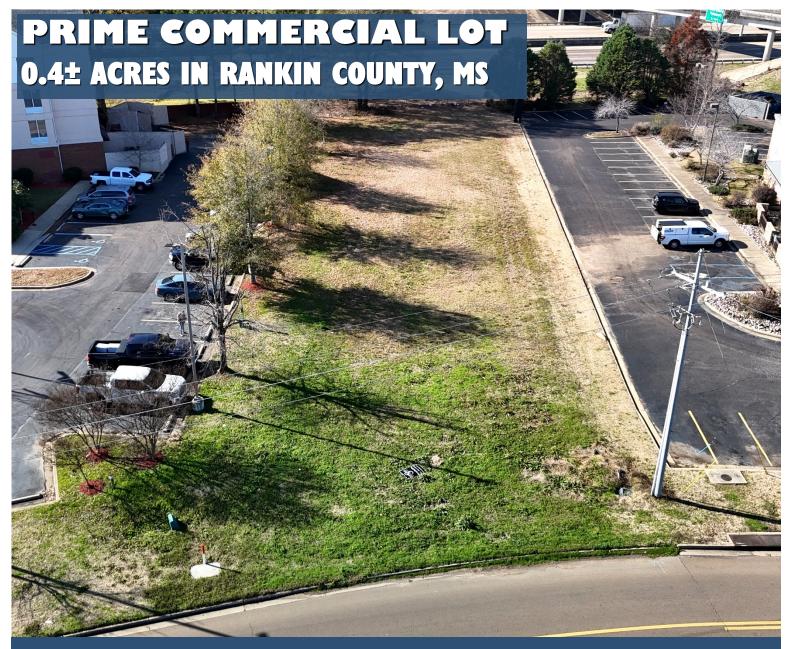

### \$117,500

A Real Estate Expert You Can Trust

TomSmithLandandHomes.com

nformation is believed to be accurate but not guaranteed.

Looking to build your dream business in one of Mississippi's fastest-growing commercial areas? This 0.4± acre Rankin County lot is ideally situated in Pearl, MS, offering exceptional visibility near Bass Pro Shops, Trustmark Park, and a wide array of thriving businesses. Zoned C2, it's ideal for a variety of commercial ventures. Conveniently located off I-20, with easy access to I-55 and US 49, this property provides the perfect combination of accessibility and opportunity in a rapidly expanding commercial area. Don't miss the chance to make your business vision come true in this prime location!