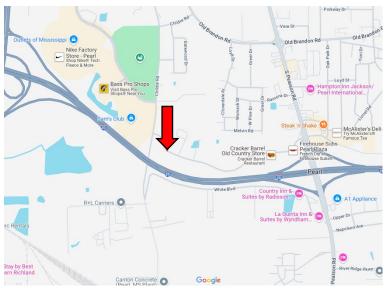

# MAPS

## Click Here for the LandID Interactive Map Link

Directions from I-20 and Pearson Road in

Pearl, MS: Take exit 48 for Pearl. Turn left
onto Pearson Road and travel 0.2 miles. Turn
left onto Riverwind Drive. After 0.7 miles, the
property will be on the left.

Google Map Link

2011-2024

A Real Estate Expert You Can Trust

TomSmithLandandHomes.com

Information is believed to be accurate but not guaranteed.