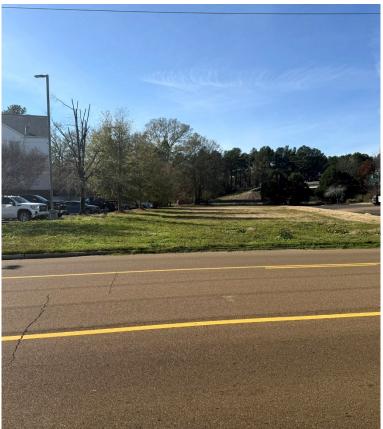

### \$117,500

A Real Estate Expert You Can Trust

TomSmithLandandHomes.com

nformation is believed to be accurate but not guaranteed.

Looking to build your dream business in one of Mississippi's fastest-growing commercial areas? This 0.4± acre Rankin County lot is ideally situated in Pearl, MS, offering exceptional visibility near Bass Pro Shops, Trustmark Park, and a wide array of thriving businesses. Zoned C2, it's ideal for a variety of commercial ventures. Conveniently located off I-20, with easy access to I-55 and US 49, this property provides the perfect combination of accessibility and opportunity in a rapidly expanding commercial area. Don't miss the chance to make your business vision come true in this prime location!