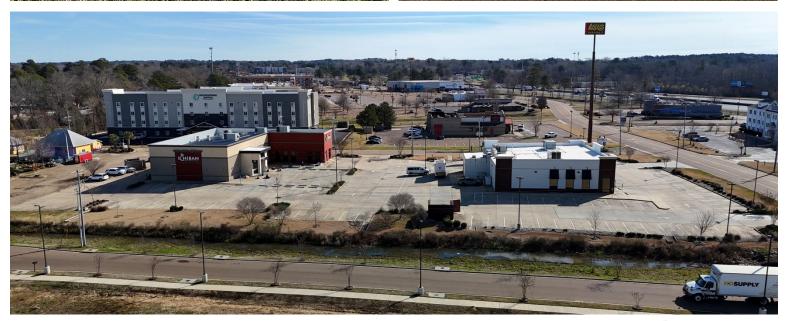

### \$130,000

A Real Estate Expert You Can Trust

TomSmithLandandHomes.com

Information is believed to be accurate but not guaranteed.

Looking to build your dream business in one of Mississippi's fastest-growing commercial areas? This 0.4± acre Rankin County lot is ideally situated in Pearl, MS, offering exceptional visibility near Bass Pro Shops, Trustmark Park, and a wide array of thriving businesses. Zoned C2, it's ideal for a variety of commercial ventures. Conveniently located off I-20, with easy access to I-55 and US 49, this property provides the perfect combination of accessibility and opportunity in a rapidly expanding commercial area. Don't miss the chance to make your business vision come true in this prime location!