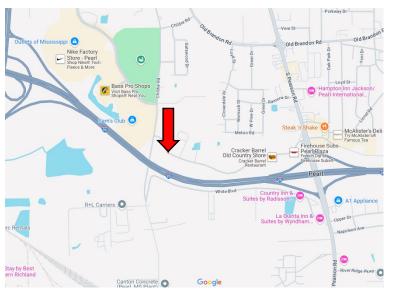

# MAPS

## Click Here for the LandID Interactive Map Link

Directions from I-20 and Pearson Road in

Pearl, MS: Take exit 48 for Pearl. Turn left
onto Pearson Road and travel 0.2 miles. Turn
left onto Riverwind Drive. After 0.7 miles, the
property will be on the left.

Google Map Link

A Real Estate Expert You Can Trust

TomSmithLandandHomes.com

2011-2024 BEST BROKERAGES

Information is believed to be accurate but not guaranteed.