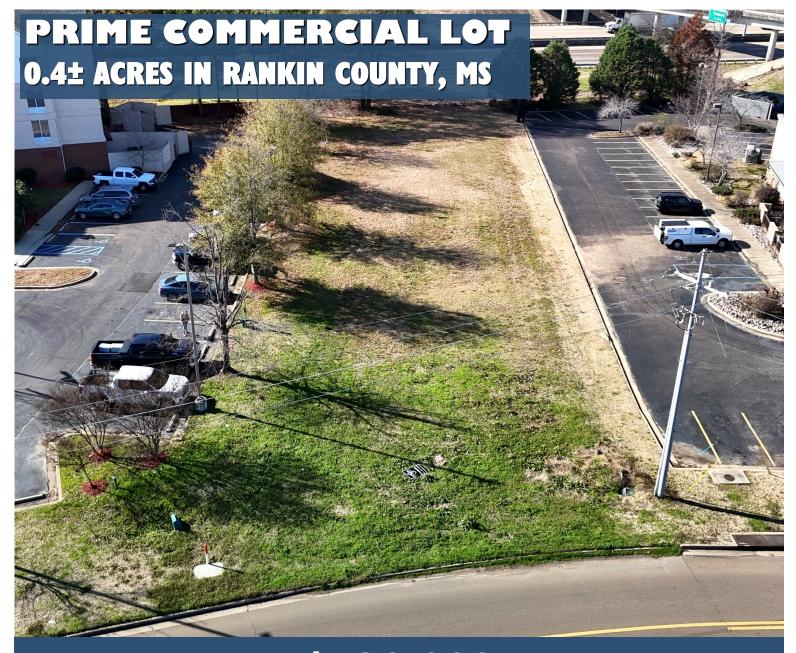

### \$130,000

A Real Estate Expert You Can Trust

TomSmithLandandHomes.com

Information is believed to be accurate but not guaranteed.

Looking to build your dream business in one of Mississippi's fastest-growing commercial areas? This 0.4± acre Rankin County lot is ideally situated in Pearl, MS, offering exceptional visibility near Bass Pro Shops, Trustmark Park, and a wide array of thriving businesses. Zoned C2, it's ideal for a variety of commercial ventures. Conveniently located off I-20, with easy access to I-55 and US 49, this property provides the perfect combination of accessibility and opportunity in a rapidly expanding commercial area. Don't miss the chance to make your business vision come true in this prime location!