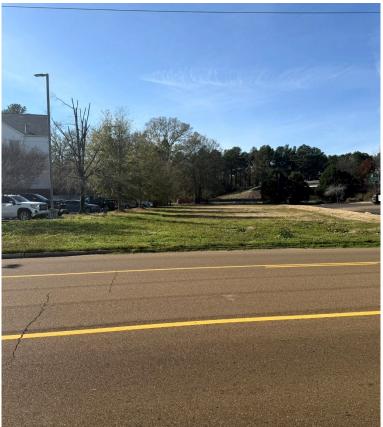

### \$130,000

A Real Estate Expert You Can Trust

TomSmithLandandHomes.com

Information is believed to be accurate but not guaranteed.

Looking to build your dream business in one of Mississippi's fastest-growing commercial areas? This 0.4± acre Rankin County lot is ideally situated in Pearl, MS, offering exceptional visibility near Bass Pro Shops, Trustmark Park, and a wide array of thriving businesses. Zoned C2, it's ideal for a variety of commercial ventures. Conveniently located off I-20, with easy access to I-55 and US 49, this property provides the perfect combination of accessibility and opportunity in a rapidly expanding commercial area. Don't miss the chance to make your business vision come true in this prime location!