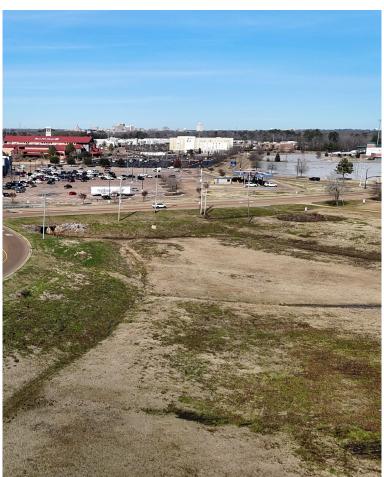

### \$130,000

A Real Estate Expert You Can Trust

TomSmithLandandHomes.com

Information is believed to be accurate but not guaranteed.

Looking to build your dream business in one of Mississippi's fastest-growing commercial areas? This 0.4± acre Rankin County lot is ideally situated in Pearl, MS, offering exceptional visibility near Bass Pro Shops, Trustmark Park, and a wide array of thriving businesses. Zoned C2, it's ideal for a variety of commercial ventures. Conveniently located off I-20, with easy access to I-55 and US 49, this property provides the perfect combination of accessibility and opportunity in a rapidly expanding commercial area. Don't miss the chance to make your business vision come true in this prime location!