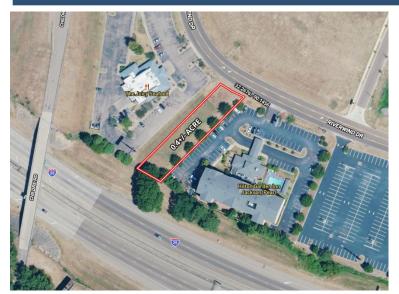

## Click Here for the LandID Interactive Map Link

Directions from I-20 and Pearson Road in

Pearl, MS: Take exit 48 for Pearl. Turn left
onto Pearson Road and travel 0.2 miles. Turn
left onto Riverwind Drive. After 0.7 miles, the
property will be on the left.