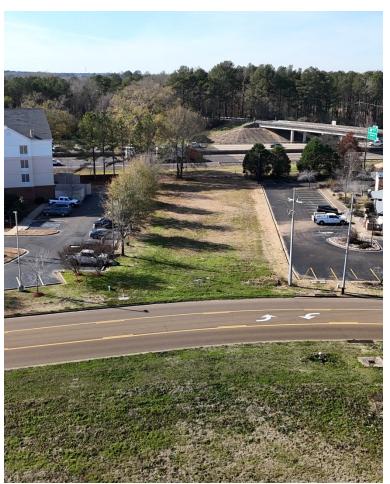

### \$130,000

A Real Estate Expert You Can Trust

TomSmithLandandHomes.com

Information is believed to be accurate but not guaranteed.

Looking to build your dream business in one of Mississippi's fastest-growing commercial areas? This 0.4± acre Rankin County lot is ideally situated in Pearl, MS, offering exceptional visibility near Bass Pro Shops, Trustmark Park, and a wide array of thriving businesses. Zoned C2, it's ideal for a variety of commercial ventures. Conveniently located off I-20, with easy access to I-55 and US 49, this property provides the perfect combination of accessibility and opportunity in a rapidly expanding commercial area. Don't miss the chance to make your business vision come true in this prime location!