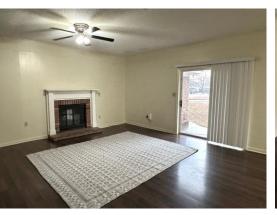

This  $1.782 \pm SF$  move-in ready home offers three bedrooms and two bathrooms and was built in 1940 on a corner lot. It features beautiful wood floors throughout the house and two living areas for the family and friends to gather. In the kitchen, you will find a new cooktop and vent-a-hood, built-in oven, dishwasher, and window overlooking the backyard. The spacious den has a fireplace, which makes the room feel cozy, and the utility room and bathroom feature built-in storage. The carport features a convenient storage closet for tools and outdoor gear. A new roof and HVAC System has recently been installed. Call Tracey Bell today to schedule your private showing! \*Agent Owned