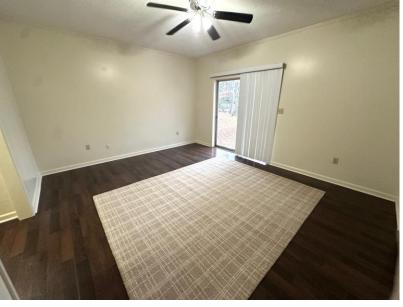

This  $1.782 \pm SF$  move-in ready home offers three bedrooms and two bathrooms and was built in 1940 on a corner lot. It features beautiful wood floors throughout the house and two living areas for the family and friends to gather. In the kitchen, you will find a new cooktop and vent-a-hood, built-in oven, dishwasher, and window overlooking the backyard. The spacious den has a fireplace, which makes the room feel cozy, and the utility room and bathroom feature built-in storage. The carport features a convenient storage closet for tools and outdoor gear. A new roof and HVAC System has recently been installed. Call Tracey Bell today to schedule your private showing! \*Agent Owned