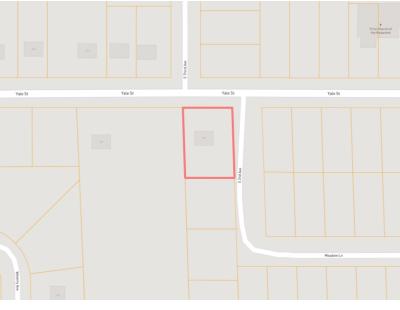

### MAPS | land id. Link

Directions from Hwy 8 & Hwy 61 in Cleveland, MS: Travel west on East Sunflower Road for 0.6 miles. Turn left onto N. Leflore Avenue and travel 1 mile. Turn onto Yale Street. After 0.3 miles, the home will be on the left.

Address: 709 Yale Street, Cleveland, MS 38732

Google Maps Link