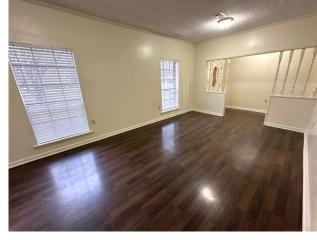

This  $1.782 \pm SF$  move-in ready home offers three bedrooms and two bathrooms and was built in 1940 on a corner lot. It features beautiful wood floors throughout the house and two living areas for the family and friends to gather. In the kitchen, you will find a new cooktop and vent-a-hood, built-in oven, dishwasher, and window overlooking the backyard. The spacious den has a fireplace, which makes the room feel cozy, and the utility room and bathroom feature built-in storage. The carport features a convenient storage closet for tools and outdoor gear. A new roof and HVAC System has recently been installed. Call Tracey Bell today to schedule your private showing! \*Agent Owned