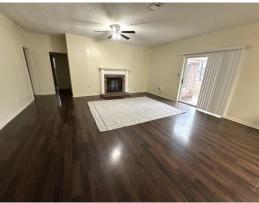

This  $1.782 \pm SF$  move-in ready home offers three bedrooms and two bathrooms and was built in 1940 on a corner lot. It features beautiful wood floors throughout the house and two living areas for the family and friends to gather. In the kitchen, you will find a new cooktop and vent-a-hood, built-in oven, dishwasher, and window overlooking the backyard. The spacious den has a fireplace, which makes the room feel cozy, and the utility room and bathroom feature built-in storage. The carport features a convenient storage closet for tools and outdoor gear. A new roof and HVAC System has recently been installed. Call Tracey Bell today to schedule your private showing! \*Agent Owned