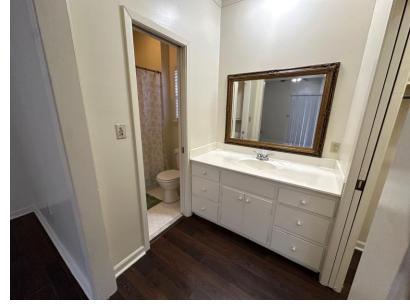

This  $1.782 \pm SF$  move-in ready home offers three bedrooms and two bathrooms and was built in 1940 on a corner lot. It features beautiful wood floors throughout the house and two living areas for the family and friends to gather. In the kitchen, you will find a new cooktop and vent-a-hood, built-in oven, dishwasher, and window overlooking the backyard. The spacious den has a fireplace, which makes the room feel cozy, and the utility room and bathroom feature built-in storage. The carport features a convenient storage closet for tools and outdoor gear. A new roof and HVAC System has recently been installed. Call Tracey Bell today to schedule your private showing! \*Agent Owned