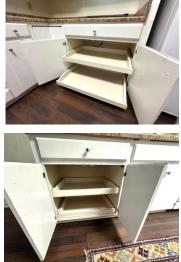

This  $1.782 \pm SF$  move-in ready home offers three bedrooms and two bathrooms and was built in 1940 on a corner lot. It features beautiful wood floors throughout the house and two living areas for the family and friends to gather. In the kitchen, you will find a new cooktop and vent-a-hood, built-in oven, dishwasher, and window overlooking the backyard. The spacious den has a fireplace, which makes the room feel cozy, and the utility room and bathroom feature built-in storage. The carport features a convenient storage closet for tools and outdoor gear. A new roof and HVAC System has recently been installed. Call Tracey Bell today to schedule your private showing! \*Agent Owned