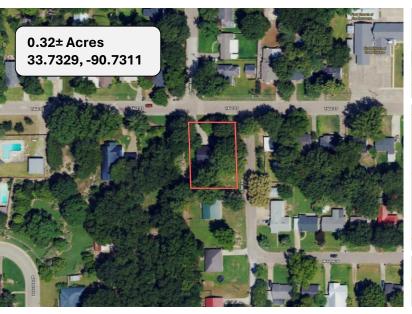

### MAPS | land id. Link

Directions from Hwy 8 & Hwy 61 in Cleveland, MS: Travel west on East Sunflower Road for 0.6 miles. Turn left onto N. Leflore Avenue and travel 1 mile. Turn onto Yale Street. After 0.3 miles, the home will be on the left.

Address: 709 Yale Street, Cleveland, MS 38732

Google Maps Link