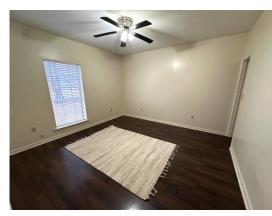

This  $1.782 \pm SF$  move-in ready home offers three bedrooms and two bathrooms and was built in 1940 on a corner lot. It features beautiful wood floors throughout the house and two living areas for the family and friends to gather. In the kitchen, you will find a new cooktop and vent-a-hood, built-in oven, dishwasher, and window overlooking the backyard. The spacious den has a fireplace, which makes the room feel cozy, and the utility room and bathroom feature built-in storage. The carport features a convenient storage closet for tools and outdoor gear. A new roof and HVAC System has recently been installed. Call Tracey Bell today to schedule your private showing! \*Agent Owned