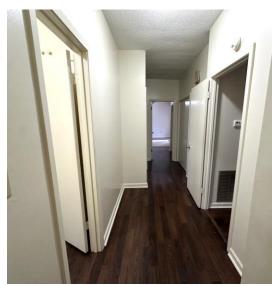

This  $1.782 \pm SF$  move-in ready home offers three bedrooms and two bathrooms and was built in 1940 on a corner lot. It features beautiful wood floors throughout the house and two living areas for the family and friends to gather. In the kitchen, you will find a new cooktop and vent-a-hood, built-in oven, dishwasher, and window overlooking the backyard. The spacious den has a fireplace, which makes the room feel cozy, and the utility room and bathroom feature built-in storage. The carport features a convenient storage closet for tools and outdoor gear. A new roof and HVAC System has recently been installed. Call Tracey Bell today to schedule your private showing! \*Agent Owned