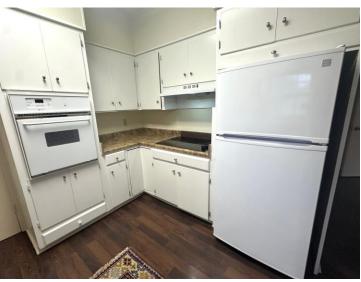

This  $1.782 \pm SF$  move-in ready home offers three bedrooms and two bathrooms and was built in 1940 on a corner lot. It features beautiful wood floors throughout the house and two living areas for the family and friends to gather. In the kitchen, you will find a new cooktop and vent-a-hood, built-in oven, dishwasher, and window overlooking the backyard. The spacious den has a fireplace, which makes the room feel cozy, and the utility room and bathroom feature built-in storage. The carport features a convenient storage closet for tools and outdoor gear. A new roof and HVAC System has recently been installed. Call Tracey Bell today to schedule your private showing! \*Agent Owned