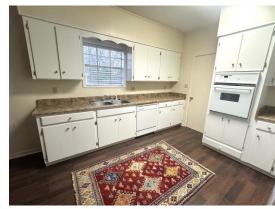

This  $1.782 \pm SF$  move-in ready home offers three bedrooms and two bathrooms and was built in 1940 on a corner lot. It features beautiful wood floors throughout the house and two living areas for the family and friends to gather. In the kitchen, you will find a new cooktop and vent-a-hood, built-in oven, dishwasher, and window overlooking the backyard. The spacious den has a fireplace, which makes the room feel cozy, and the utility room and bathroom feature built-in storage. The carport features a convenient storage closet for tools and outdoor gear. A new roof and HVAC System has recently been installed. Call Tracey Bell today to schedule your private showing! \*Agent Owned