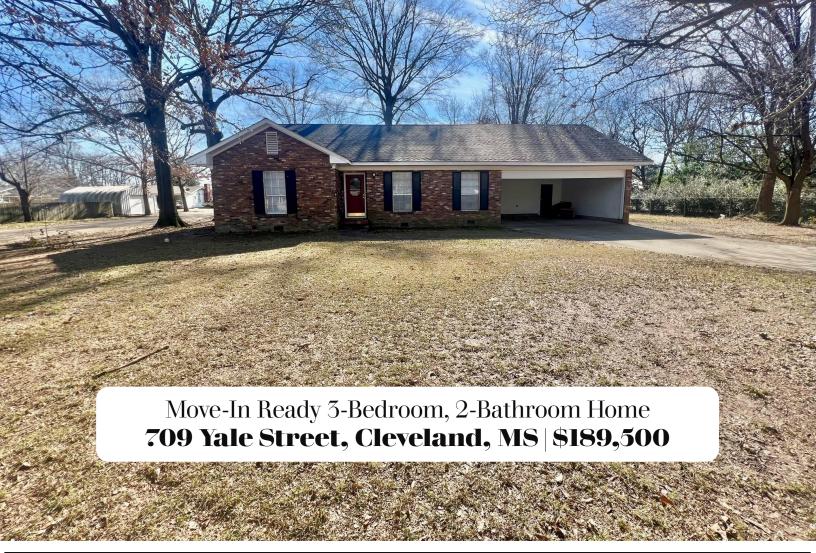

This  $1.782 \pm SF$  move-in ready home offers three bedrooms and two bathrooms and was built in 1940 on a corner lot. It features beautiful wood floors throughout the house and two living areas for the family and friends to gather. In the kitchen, you will find a new cooktop and vent-a-hood, built-in oven, dishwasher, and window overlooking the backyard. The spacious den has a fireplace, which makes the room feel cozy, and the utility room and bathroom feature built-in storage. The carport features a convenient storage closet for tools and outdoor gear. A new roof and HVAC System has recently been installed. Call Tracey Bell today to schedule your private showing! \*Agent Owned