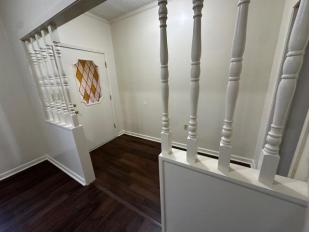

This  $1.782 \pm SF$  move-in ready home offers three bedrooms and two bathrooms and was built in 1940 on a corner lot. It features beautiful wood floors throughout the house and two living areas for the family and friends to gather. In the kitchen, you will find a new cooktop and vent-a-hood, built-in oven, dishwasher, and window overlooking the backyard. The spacious den has a fireplace, which makes the room feel cozy, and the utility room and bathroom feature built-in storage. The carport features a convenient storage closet for tools and outdoor gear. A new roof and HVAC System has recently been installed. Call Tracey Bell today to schedule your private showing! \*Agent Owned