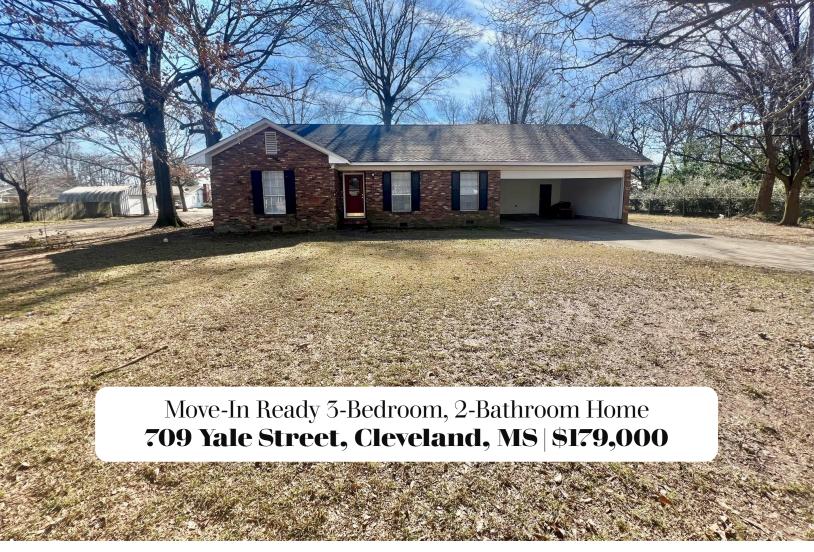

This  $1.782 \pm SF$  move-in ready home offers three bedrooms and two bathrooms and was built in 1940 on a corner lot. It features beautiful wood floors throughout the house and two living areas for the family and friends to gather. In the kitchen, you will find a new cooktop and vent-a-hood, built-in oven, dishwasher, and window overlooking the backyard. The spacious den has a fireplace, which makes the room feel cozy, and the utility room and bathroom feature built-in storage. The carport features a convenient storage closet for tools and outdoor gear. A new roof and HVAC System has recently been installed. Call Tracey Bell today to schedule your private showing! \*Agent Owned