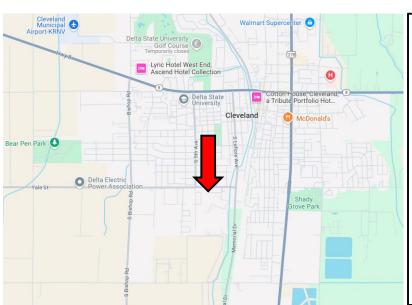

### MAPS | land id. Link

Directions from Hwy 8 & Hwy 61 in Cleveland, MS: Travel west on East Sunflower Road for 0.6 miles. Turn left onto N. Leflore Avenue and travel 1 mile. Turn onto Yale Street. After 0.3 miles, the home will be on the left.

Address: 709 Yale Street, Cleveland, MS 38732

Google Maps Link