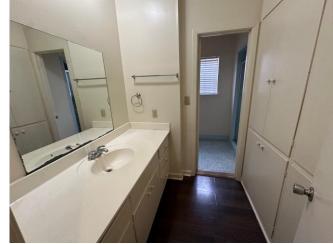

This 1,782± SF move-in ready home offers three bedrooms and two bathrooms and was built in 1940 on a corner lot. It features beautiful wood floors throughout the house and two living areas for the family and friends to gather. In the kitchen, you will find a new cooktop and vent-a-hood, built-in oven, dishwasher, and window overlooking the backyard. The spacious den has a fireplace, which makes the room feel cozy, and the utility room and bathroom feature built-in storage. The carport features a convenient storage closet for tools and outdoor gear. A new roof and HVAC System has recently been installed. Call Tracey Bell today to schedule your private showing! \*Agent Owned