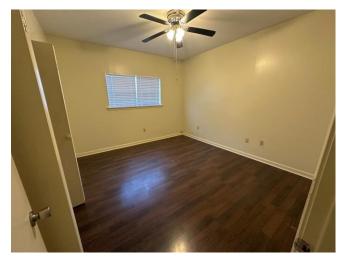

This 1,782± SF move-in ready home offers three bedrooms and two bathrooms and was built in 1940 on a corner lot. It features beautiful wood floors throughout the house and two living areas for the family and friends to gather. In the kitchen, you will find a new cooktop and vent-a-hood, built-in oven, dishwasher, and window overlooking the backyard. The spacious den has a fireplace, which makes the room feel cozy, and the utility room and bathroom feature built-in storage. The carport features a convenient storage closet for tools and outdoor gear. A new roof and HVAC System has recently been installed. Call Tracey Bell today to schedule your private showing! \*Agent Owned