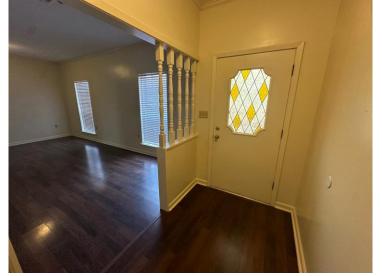

This 1,782± SF move-in ready home offers three bedrooms and two bathrooms and was built in 1940 on a corner lot. It features beautiful wood floors throughout the house and two living areas for the family and friends to gather. In the kitchen, you will find a new cooktop and vent-a-hood, built-in oven, dishwasher, and window overlooking the backyard. The spacious den has a fireplace, which makes the room feel cozy, and the utility room and bathroom feature built-in storage. The carport features a convenient storage closet for tools and outdoor gear. A new roof and HVAC System has recently been installed. Call Tracey Bell today to schedule your private showing! \*Agent Owned