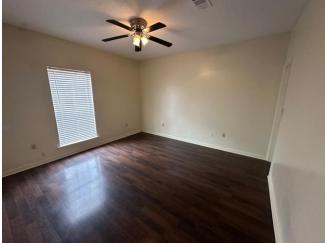

This 1,782± SF move-in ready home offers three bedrooms and two bathrooms and was built in 1940 on a corner lot. It features beautiful wood floors throughout the house and two living areas for the family and friends to gather. In the kitchen, you will find a new cooktop and vent-a-hood, built-in oven, dishwasher, and window overlooking the backyard. The spacious den has a fireplace, which makes the room feel cozy, and the utility room and bathroom feature built-in storage. The carport features a convenient storage closet for tools and outdoor gear. A new roof and HVAC System has recently been installed. Call Tracey Bell today to schedule your private showing! \*Agent Owned