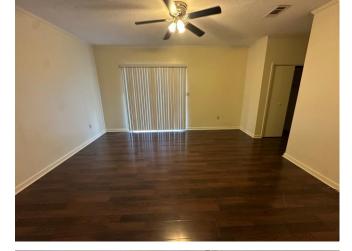

This 1,782± SF move-in ready home offers three bedrooms and two bathrooms and was built in 1940 on a corner lot. It features beautiful wood floors throughout the house and two living areas for the family and friends to gather. In the kitchen, you will find a new cooktop and vent-a-hood, built-in oven, dishwasher, and window overlooking the backyard. The spacious den has a fireplace, which makes the room feel cozy, and the utility room and bathroom feature built-in storage. The carport features a convenient storage closet for tools and outdoor gear. A new roof and HVAC System has recently been installed. Call Tracey Bell today to schedule your private showing! \*Agent Owned