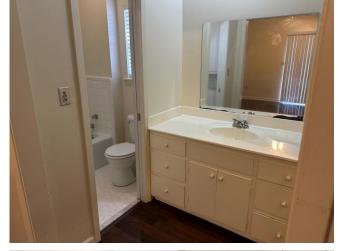

This 1,782± SF move-in ready home offers three bedrooms and two bathrooms and was built in 1940 on a corner lot. It features beautiful wood floors throughout the house and two living areas for the family and friends to gather. In the kitchen, you will find a new cooktop and vent-a-hood, built-in oven, dishwasher, and window overlooking the backyard. The spacious den has a fireplace, which makes the room feel cozy, and the utility room and bathroom feature built-in storage. The carport features a convenient storage closet for tools and outdoor gear. A new roof and HVAC System has recently been installed. Call Tracey Bell today to schedule your private showing! \*Agent Owned