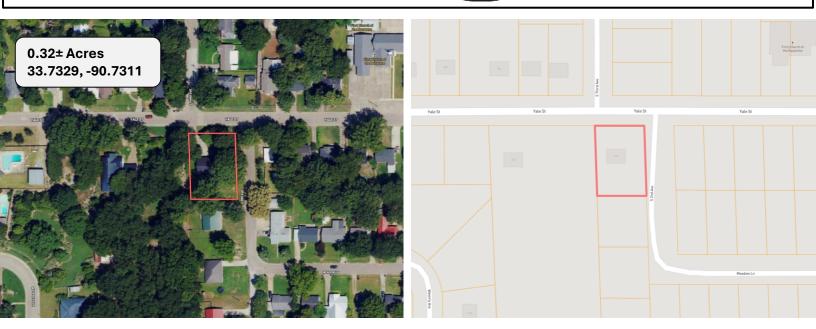

# MAPS | land id. Link

Directions from Hwy 8 & Hwy 61 in Cleveland, MS: Travel west on East Sunflower Road for 0.6 miles. Turn left onto N. Leflore Avenue and travel 1 mile. Turn onto Yale Street. After 0.3 miles, the home will be on the left.

Address: 709 Yale Street, Cleveland, MS 38732

Google Maps Link

TRACEY BELL MANAGING BROKER Office: 662.441.2500 Cell: 662.719.4720 Tracey@TomSmithLand.com

2011-2023

BEST