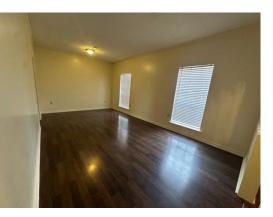

This 1,782± SF move-in ready home offers three bedrooms and two bathrooms and was built in 1940 on a corner lot. It features beautiful wood floors throughout the house and two living areas for the family and friends to gather. In the kitchen, you will find a new cooktop and vent-a-hood, built-in oven, dishwasher, and window overlooking the backyard. The spacious den has a fireplace, which makes the room feel cozy, and the utility room and bathroom feature built-in storage. The carport features a convenient storage closet for tools and outdoor gear. A new roof and HVAC System has recently been installed. Call Tracey Bell today to schedule your private showing! \*Agent Owned