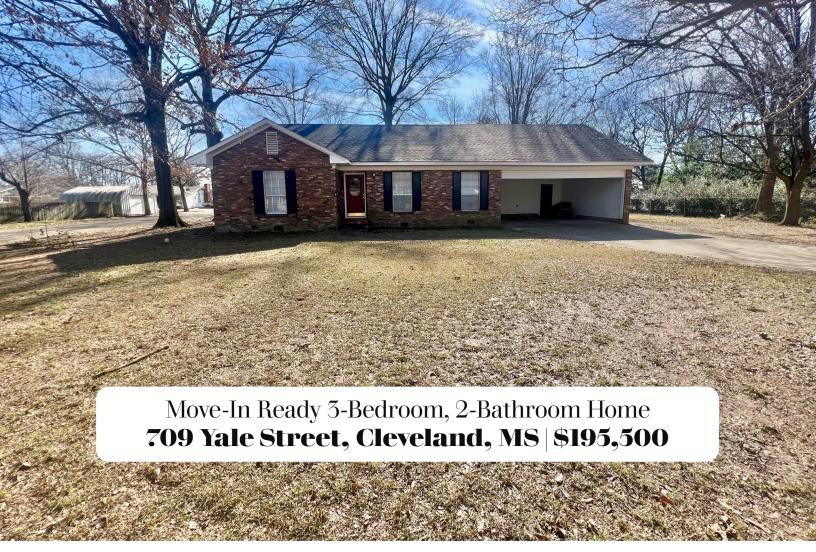

This 1,782± SF move-in ready home offers three bedrooms and two bathrooms and was built in 1940 on a corner lot. It features beautiful wood floors throughout the house and two living areas for the family and friends to gather. In the kitchen, you will find a new cooktop and vent-a-hood, built-in oven, dishwasher, and window overlooking the backyard. The spacious den has a fireplace, which makes the room feel cozy, and the utility room and bathroom feature built-in storage. The carport features a convenient storage closet for tools and outdoor gear. A new roof and HVAC System has recently been installed. Call Tracey Bell today to schedule your private showing! \*Agent Owned

Address: 709 Yale Street, Cleveland, MS 38732

Google Maps Link

TRACEY BELL MANAGING BROKER Office: 662.441.2500 Cell: 662.719.4720 Tracey@TomSmithLand.com

2011-2023

BEST