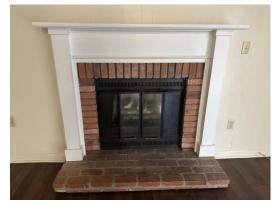

This 1,782± SF move-in ready home offers three bedrooms and two bathrooms and was built in 1940 on a corner lot. It features beautiful wood floors throughout the house and two living areas for the family and friends to gather. In the kitchen, you will find a new cooktop and vent-a-hood, built-in oven, dishwasher, and window overlooking the backyard. The spacious den has a fireplace, which makes the room feel cozy, and the utility room and bathroom feature built-in storage. The carport features a convenient storage closet for tools and outdoor gear. A new roof and HVAC System has recently been installed. Call Tracey Bell today to schedule your private showing! \*Agent Owned