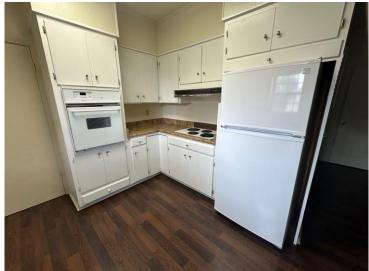

This 1,782± SF move-in ready home offers three bedrooms and two bathrooms and was built in 1940 on a corner lot. It features beautiful wood floors throughout the house and two living areas for the family and friends to gather. In the kitchen, you will find a new cooktop and vent-a-hood, built-in oven, dishwasher, and window overlooking the backyard. The spacious den has a fireplace, which makes the room feel cozy, and the utility room and bathroom feature built-in storage. The carport features a convenient storage closet for tools and outdoor gear. A new roof and HVAC System has recently been installed. Call Tracey Bell today to schedule your private showing! \*Agent Owned