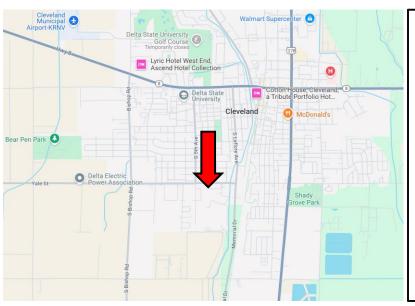

# MAPS | land id. Link

Directions from Hwy 8 & Hwy 61 in Cleveland, MS: Travel west on East Sunflower Road for 0.6 miles. Turn left onto N. Leflore Avenue and travel 1 mile. Turn onto Yale Street. After 0.3 miles, the home will be on the left.

Address: 709 Yale Street, Cleveland, MS 38732

Google Maps Link

TRACEY BELL MANAGING BROKER Office: 662.441.2500 Cell: 662.719.4720 Tracey@TomSmithLand.com

2011-2023

BEST