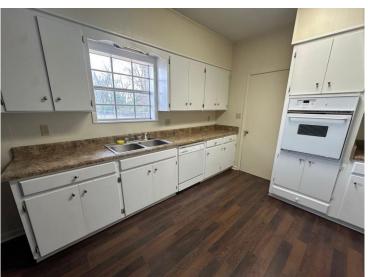

This 1,782± SF move-in ready home offers three bedrooms and two bathrooms and was built in 1940 on a corner lot. It features beautiful wood floors throughout the house and two living areas for the family and friends to gather. In the kitchen, you will find a new cooktop and vent-a-hood, built-in oven, dishwasher, and window overlooking the backyard. The spacious den has a fireplace, which makes the room feel cozy, and the utility room and bathroom feature built-in storage. The carport features a convenient storage closet for tools and outdoor gear. A new roof and HVAC System has recently been installed. Call Tracey Bell today to schedule your private showing! \*Agent Owned