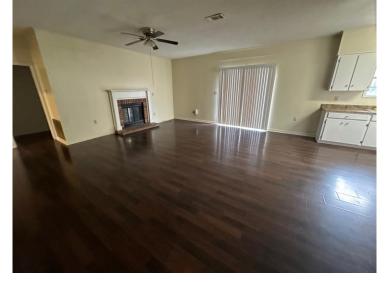

This 1,782± SF move-in ready home offers three bedrooms and two bathrooms and was built in 1940 on a corner lot. It features beautiful wood floors throughout the house and two living areas for the family and friends to gather. In the kitchen, you will find a new cooktop and vent-a-hood, built-in oven, dishwasher, and window overlooking the backyard. The spacious den has a fireplace, which makes the room feel cozy, and the utility room and bathroom feature built-in storage. The carport features a convenient storage closet for tools and outdoor gear. A new roof and HVAC System has recently been installed. Call Tracey Bell today to schedule your private showing! \*Agent Owned