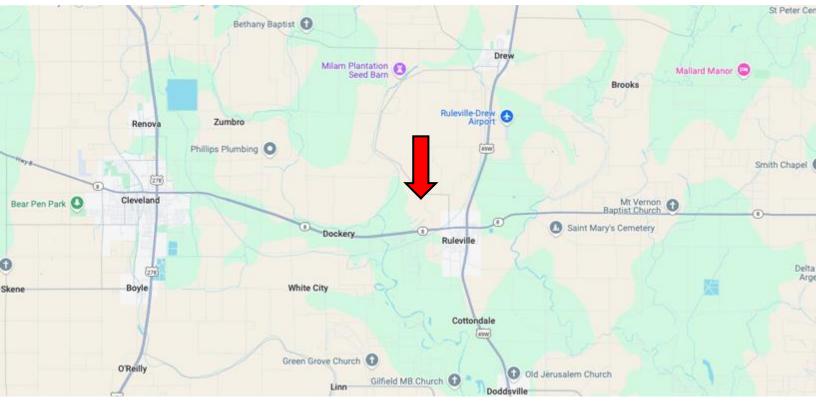

# **DIRECTIONAL MAP**

Address: Long Road, Ruleville, MS 38771

Directions from MS-8 & US-49W in Ruleville, MS: Travel west on Quiver St. for 0.6 miles. Turn right onto W Floyce Exd and travel 0.5 miles. Continue onto W Floyce St. for 0.5 miles. Take a slight left onto Drew Ruleville Rd. After 0.8 miles, the property will be on the left. <u>Google Map</u> <u>Link</u>