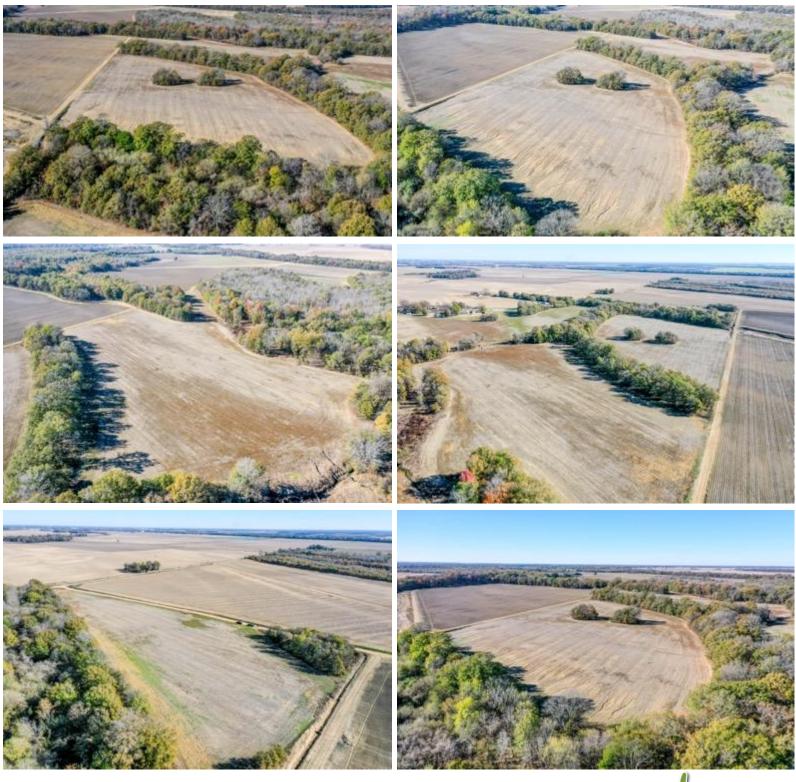

## 45± Acres in Sunflower County, MS \$204,000

This is an exceptional opportunity to own approximately 45+/- acres in Sunflower County, located just 1 mile northwest of Ruleville off Drew Ruleville Road. With access to water and utilities, the property offers both convenience and versatility. The farmland generates an impressive \$200 per acre annually through a year-to-year lease, making it a solid incomeproducing asset. Additionally, the land holds excellent potential for deer and duck hunting, with Blackhaw Bayou running along the eastern boundary. With minimal effort, this area could be transformed into a premier duck hunting destination in the Mississippi Delta, combining recreational and investment benefits in one incredible package.