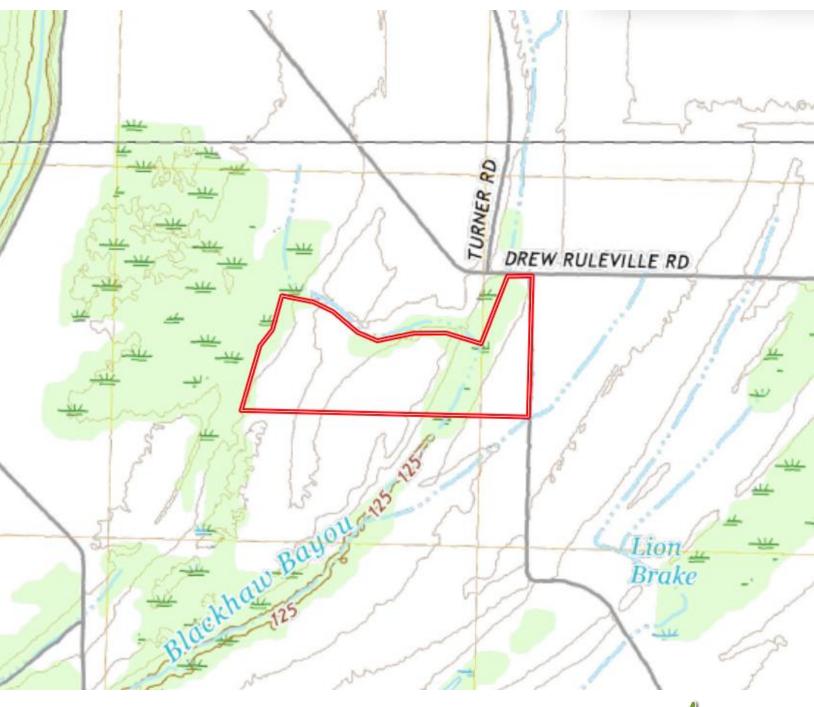

# **OWNERSHIP MAP**

TomSmithLandandHomes.com

nformation is believed to be accurate but not guaranteed

## 45± Acres in Sunflower County, MS \$204,000

This is an exceptional opportunity to own approximately 45+/- acres in Sunflower County, located just 1 mile northwest of Ruleville off Drew Ruleville Road. With access to water and utilities, the property offers both convenience and versatility. The farmland generates an impressive \$200 per acre annually through a year-to-year lease, making it a solid incomeproducing asset. Additionally, the land holds excellent potential for deer and duck hunting, with Blackhaw Bayou running along the eastern boundary. With minimal effort, this area could be transformed into a premier duck hunting destination in the Mississippi Delta, combining recreational and investment benefits in one incredible package.