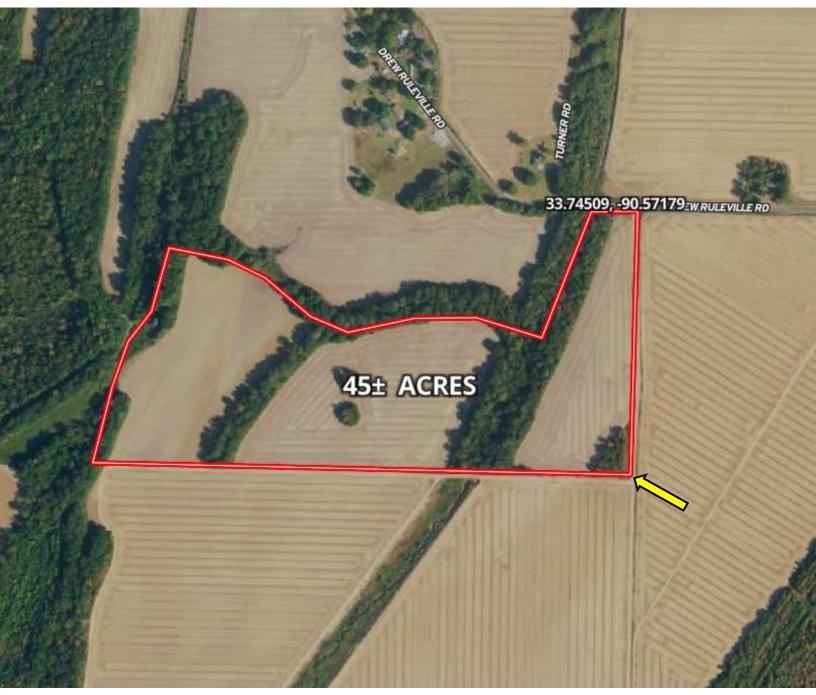

## 45± Acres in Sunflower County, MS \$204,000

This is an exceptional opportunity to own approximately 45+/- acres in Sunflower County, located just 1 mile northwest of Ruleville off Drew Ruleville Road. With access to water and utilities, the property offers both convenience and versatility. The farmland generates an impressive \$200 per acre annually through a year-to-year lease, making it a solid incomeproducing asset. Additionally, the land holds excellent potential for deer and duck hunting, with Blackhaw Bayou running along the eastern boundary. With minimal effort, this area could be transformed into a premier duck hunting destination in the Mississippi Delta, combining recreational and investment benefits in one incredible package.

# AERIAL MAP Click for the Interactive Map