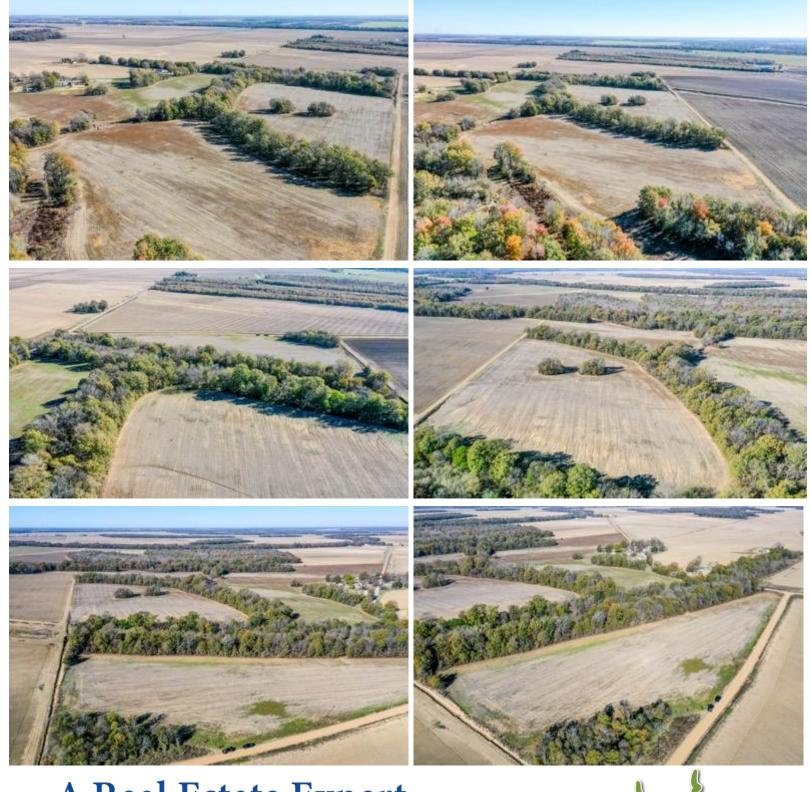

## 45± Acres in Sunflower County, MS \$204,000

This is an exceptional opportunity to own approximately 45+/- acres in Sunflower County, located just 1 mile northwest of Ruleville off Drew Ruleville Road. With access to water and utilities, the property offers both convenience and versatility. The farmland generates an impressive \$200 per acre annually through a year-to-year lease, making it a solid incomeproducing asset. Additionally, the land holds excellent potential for deer and duck hunting, with Blackhaw Bayou running along the eastern boundary. With minimal effort, this area could be transformed into a premier duck hunting destination in the Mississippi Delta, combining recreational and investment benefits in one incredible package.