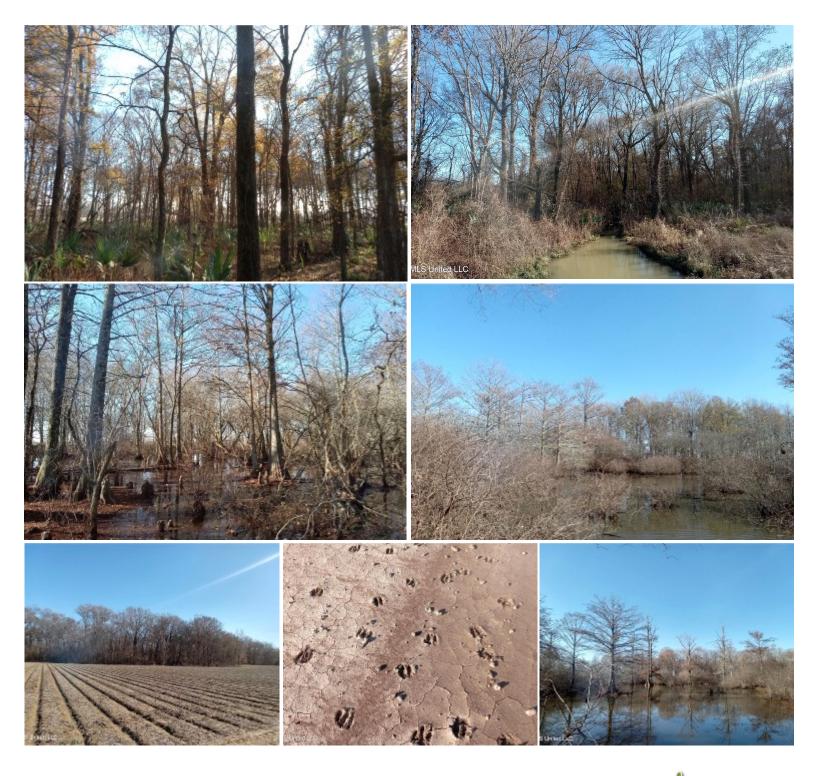

#### PRIME FARMLAND AND WETLANDS 160± Acres Sunflower County, Mississippi

This 120± acre Sunflower County, MS, property offers a unique blend of farmland and wetlands just a few miles south of Indianola, Mississippi, along Shephard's Bayou. The tract features 111± cultivatable acres leveled for furrow irrigation, with desirable soil types suitable for various crops and two electric 3-phase water wells already in place. The remaining 40± acres consist of wooded wetlands, home to one of the Delta's premier duck holes, in the heart of the Mississippi Flyway and near the Big Sunflower River—perfect for waterfowl hunting enthusiasts. With all utilities available and eligibility for multiple farms, EQUIP, and conservation programs, this property also offers a stunning homesite possibility and the potential for a family farm. A magnificent Cypress Brake surrounded by mixed hardwoods and quality farmland enhances the appeal, attracting abundant wildlife, including deer, ducks, small game, and fish. This spacious and picturesque tract is a rare find, combining farming, recreation, and natural beauty. Call Emerson to schedule your tour!