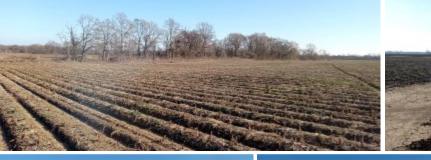

#### PRIME FARMLAND AND WETLANDS 160± Acres Sunflower County, Mississippi

This 120± acre Sunflower County, MS, property offers a unique blend of farmland and wetlands just a few miles south of Indianola, Mississippi, along Shephard's Bayou. The tract features 111± cultivatable acres leveled for furrow irrigation, with desirable soil types suitable for various crops and two electric 3-phase water wells already in place. The remaining 40± acres consist of wooded wetlands, home to one of the Delta's premier duck holes, in the heart of the Mississippi Flyway and near the Big Sunflower River—perfect for waterfowl hunting enthusiasts. With all utilities available and eligibility for multiple farms, EQUIP, and conservation programs, this property also offers a stunning homesite possibility and the potential for a family farm. A magnificent Cypress Brake surrounded by mixed hardwoods and quality farmland enhances the appeal, attracting abundant wildlife, including deer, ducks, small game, and fish. This spacious and picturesque tract is a rare find, combining farming, recreation, and natural beauty. Call Emerson to schedule your tour!