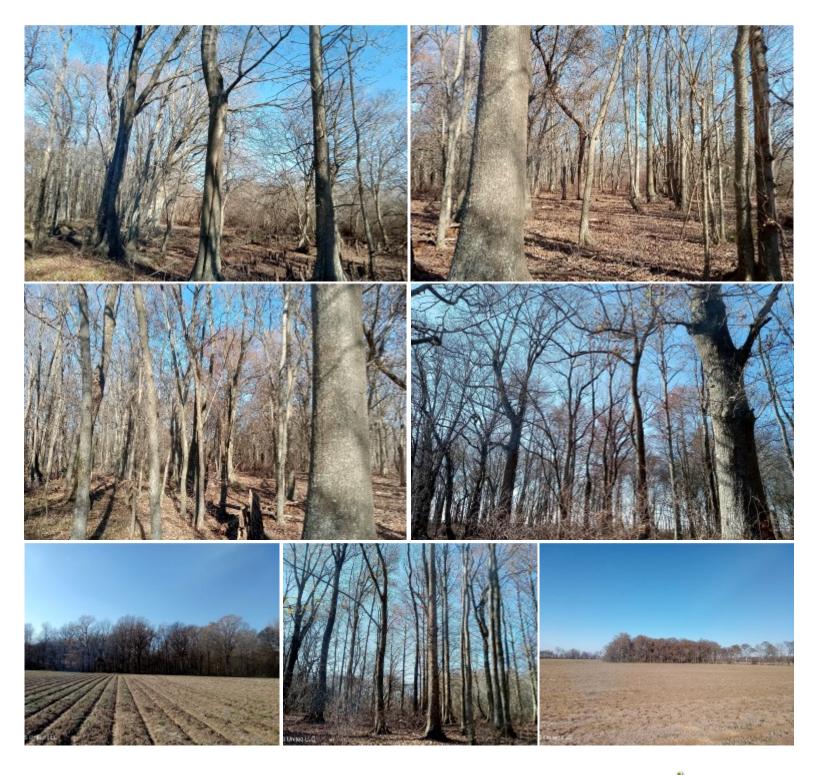

#### PRIME FARMLAND AND WETLANDS 160± Acres Sunflower County, Mississippi

This 120± acre Sunflower County, MS, property offers a unique blend of farmland and wetlands just a few miles south of Indianola, Mississippi, along Shephard's Bayou. The tract features 111± cultivatable acres leveled for furrow irrigation, with desirable soil types suitable for various crops and two electric 3-phase water wells already in place. The remaining 40± acres consist of wooded wetlands, home to one of the Delta's premier duck holes, in the heart of the Mississippi Flyway and near the Big Sunflower River—perfect for waterfowl hunting enthusiasts. With all utilities available and eligibility for multiple farms, EQUIP, and conservation programs, this property also offers a stunning homesite possibility and the potential for a family farm. A magnificent Cypress Brake surrounded by mixed hardwoods and quality farmland enhances the appeal, attracting abundant wildlife, including deer, ducks, small game, and fish. This spacious and picturesque tract is a rare find, combining farming, recreation, and natural beauty. Call Emerson to schedule your tour!