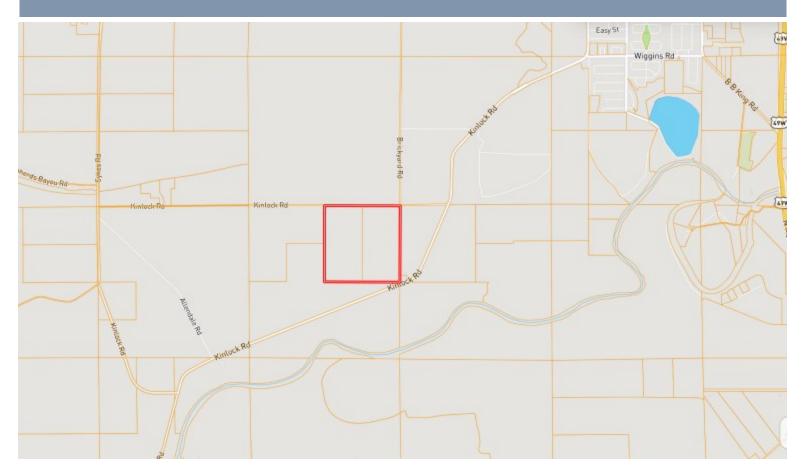

## **AERIAL MAP**

<u>Directions from the intersection of Hwy 49 and Hwy 82 in Indianola, MS</u>: Travel Hwy 49 W/Martin Luther King Dr. for 2.3 miles. Turn left onto BB King Rd. and travel 0.7 miles. Turn left onto Wiggins Rd. and travel 0.8 miles. Turn left onto Kinlock Rd. After 1.5 miles, the property will be on your left. <u>GOOGLE MAP LINK</u>