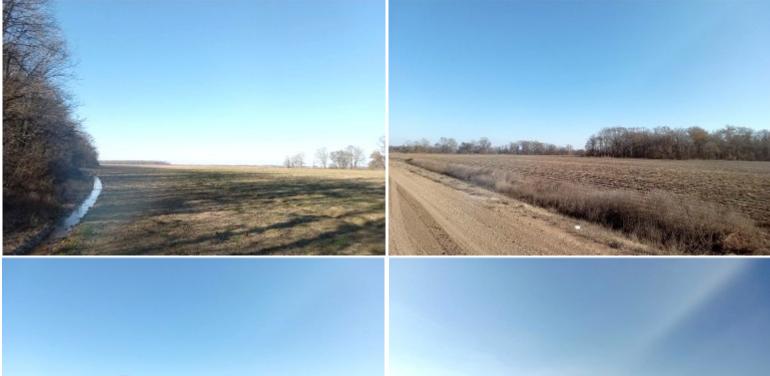

#### PRIME FARMLAND AND WETLANDS 160± Acres Sunflower County, Mississippi

This 120± acre Sunflower County, MS, property offers a unique blend of farmland and wetlands just a few miles south of Indianola, Mississippi, along Shephard's Bayou. The tract features 111± cultivatable acres leveled for furrow irrigation, with desirable soil types suitable for various crops and two electric 3-phase water wells already in place. The remaining 40± acres consist of wooded wetlands, home to one of the Delta's premier duck holes, in the heart of the Mississippi Flyway and near the Big Sunflower River—perfect for waterfowl hunting enthusiasts. With all utilities available and eligibility for multiple farms, EQUIP, and conservation programs, this property also offers a stunning homesite possibility and the potential for a family farm. A magnificent Cypress Brake surrounded by mixed hardwoods and quality farmland enhances the appeal, attracting abundant wildlife, including deer, ducks, small game, and fish. This spacious and picturesque tract is a rare find, combining farming, recreation, and natural beauty. Call Emerson to schedule your tour!