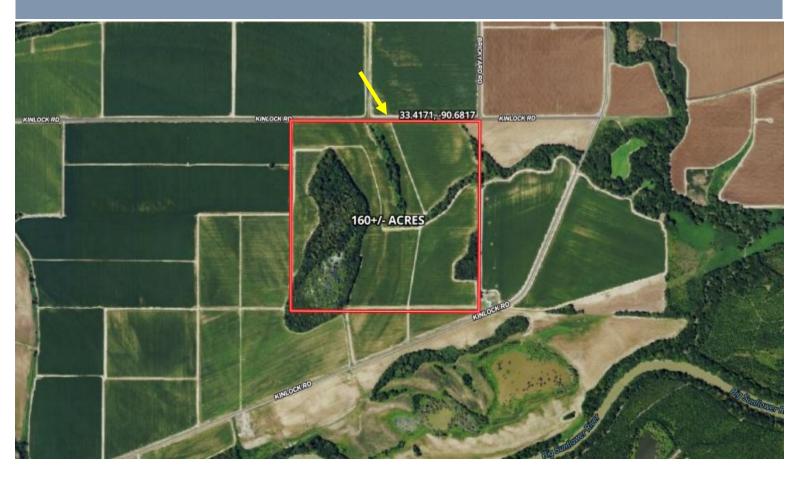

the Mississippi Flyway and near the Big Sunflower River—perfect for waterfowl hunting enthusiasts. With all utilities available and eligibility for multiple farms, EQUIP, and conservation programs, this property also offers a stunning homesite possibility and the potential for a family farm. A magnificent Cypress Brake surrounded by mixed hardwoods and quality farmland enhances the appeal, attracting abundant wildlife, including deer, ducks, small game, and fish. This spacious and picturesque tract is a rare find, combining farming, recreation, and natural beauty. Call Emerson to schedule your tour!



Office: 662.441.2500 Cell: 601.715.3302 Emerson@TomSmithLand.com



011-2024

A Real Estate Expert You Can Trust TomSmithLandandHomes.com

































## **AERIAL MAP**



#### **CLICK HERE FOR THE LANDID INTERACTIVE MAP LINK**

### A Real Estate Expert You Can Trust!





# **OWNERSHIP MAP**



### A Real Estate Expert You Can Trust!



Emerson@TomSmithLand.com



## ΤΟΡΟ ΜΑΡ



### A Real Estate Expert You Can Trust!

#### EMERSON LOVELACE REALTOR<sup>®</sup> O: 662.441.2500 C: 601.715.3302

Emerson@TomSmithLand.com



# SOIL MAP



| SOIL CODE | SOIL DESCRIPTION ACRES %                                                   |       |       |   | NCCPI | CAP |
|-----------|----------------------------------------------------------------------------|-------|-------|---|-------|-----|
| Fb        | Forestdale silt loam, 0.5 to 3 percent slopes                              | 34.52 | 21.21 | 0 | 65    | Зw  |
| Db        | Dowling clay (sharkey)