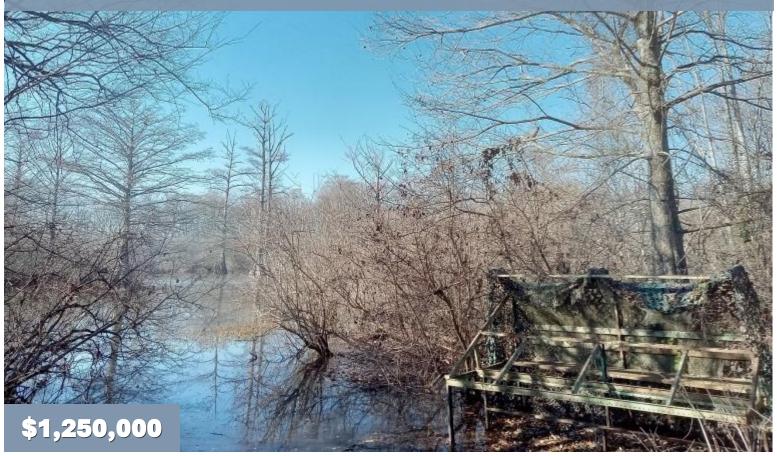

#### PRIME FARMLAND AND WETLANDS 160± Acres Sunflower County, Mississippi

This 120± acre Sunflower County, MS, property offers a unique blend of farmland and wetlands just a few miles south of Indianola, Mississippi, along Shephard's Bayou. The tract features 111± cultivatable acres leveled for furrow irrigation, with desirable soil types suitable for various crops and two electric 3-phase water wells already in place. The remaining 40± acres consist of wooded wetlands, home to one of the Delta's premier duck holes, in the heart of the Mississippi Flyway and near the Big Sunflower River—perfect for waterfowl hunting enthusiasts. With all utilities available and eligibility for multiple farms, EQUIP, and conservation programs, this property also offers a stunning homesite possibility and the potential for a family farm. A magnificent Cypress Brake surrounded by mixed hardwoods and quality farmland enhances the appeal, attracting abundant wildlife, including deer, ducks, small game, and fish. This spacious and picturesque tract is a rare find, combining farming, recreation, and natural beauty. Call Emerson to schedule your tour!