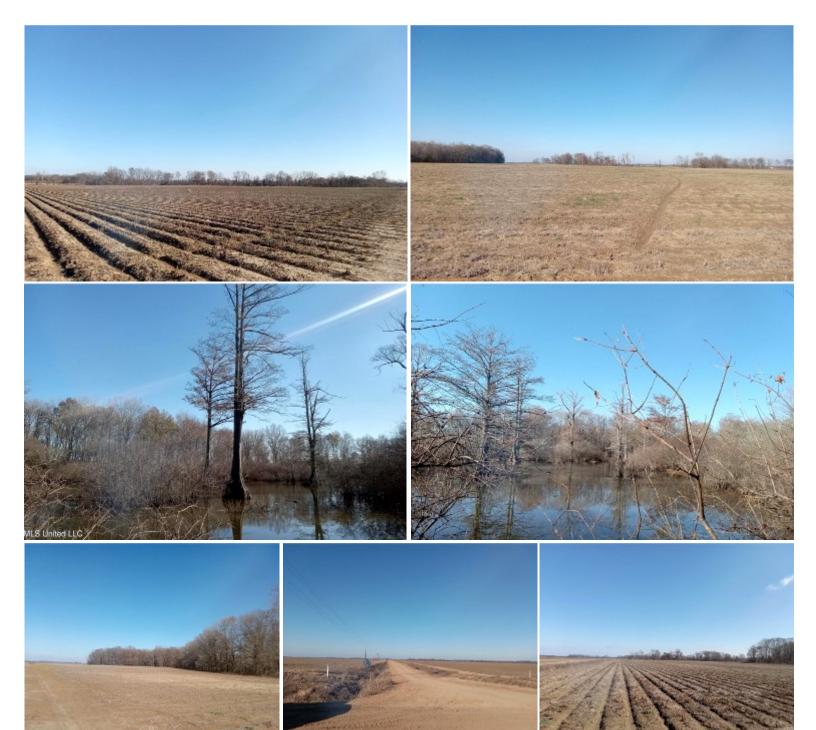

#### PRIME FARMLAND AND WETLANDS 160± Acres Sunflower County, Mississippi

This 120± acre Sunflower County, MS, property offers a unique blend of farmland and wetlands just a few miles south of Indianola, Mississippi, along Shephard's Bayou. The tract features 111± cultivatable acres leveled for furrow irrigation, with desirable soil types suitable for various crops and two electric 3-phase water wells already in place. The remaining 40± acres consist of wooded wetlands, home to one of the Delta's premier duck holes, in the heart of the Mississippi Flyway and near the Big Sunflower River—perfect for waterfowl hunting enthusiasts. With all utilities available and eligibility for multiple farms, EQUIP, and conservation programs, this property also offers a stunning homesite possibility and the potential for a family farm. A magnificent Cypress Brake surrounded by mixed hardwoods and quality farmland enhances the appeal, attracting abundant wildlife, including deer, ducks, small game, and fish. This spacious and picturesque tract is a rare find, combining farming, recreation, and natural beauty. Call Emerson to schedule your tour!