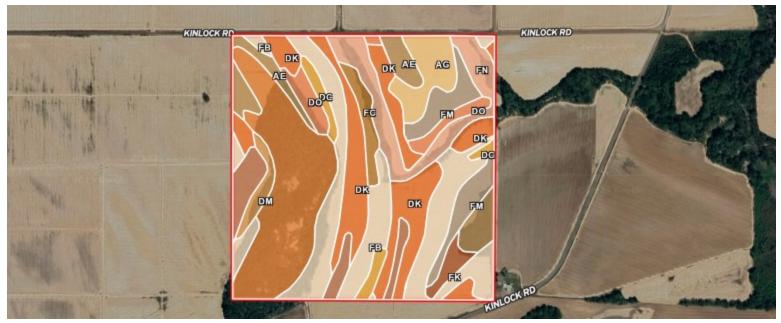

# SOIL MAP

| SOIL CODE | SOIL DESCRIPTION ACRES %                                                   |       |       |   | NCCPI | CAP |
|-----------|----------------------------------------------------------------------------|-------|-------|---|-------|-----|
| Fb        | Forestdale silt loam, 0.5 to 3 percent slopes                              | 34.52 | 21.21 | 0 | 65    | Зw  |
| Db        | Dowling clay (sharkey)                                                     | 31.35 | 19.26 | 0 | 40    | 5w  |
| Dk        | Dundee silt loam, 0 to 3 percent slopes, rarely flooded                    | 29.6  | 18.18 | 0 | 87    | 2e  |
| Fn        | Forestdale silty clay loam, 3 to 7 percent slopes                          | 13.51 | 8.3   | 0 | 64    | 3w  |
| Ae        | Alligator silty clay, 0 to 0.5 percent slopes                              | 10.81 | 6.64  | 0 | 49    | 3w  |
| Fm        | Forestdale silty clay loam, 0.5 to 3 percent slopes                        |       | 5.88  | 0 | 65    | 3w  |
| Ag        | Alligator silty clay, 0.5 to 3 percent slopes                              | 7.68  | 4.72  | 0 | 49    | 3e  |
| Dd        | Dubbs silt loam, 0 to 3 percent slopes                                     | 7.1   | 4.36  | 0 | 90    | 1   |
| Do        | Dundee silty clay loam, 0 to 3 percent slopes                              | 5.74  | 3.53  | 0 | 86    | 2w  |
| Dc        | Dowling soils, overwash phases (sharkey)                                   |       | 2.48  | 0 | 43    | 4w  |
| Fc        | Forestdale silt loam, 3 to 7 percent slopes                                |       | 2.25  | 0 | 64    | 3w  |
| Dm        | Dundee silt loam, 3 to 7 percent slopes, moderately eroded, rarely flooded |       | 1.73  | 0 | 81    | 4e  |
| Fk        | Forestdale silty clay loam, 0 to 0.5 percent slopes                        | 2.35  | 1.44  | 0 | 65    | 3w  |