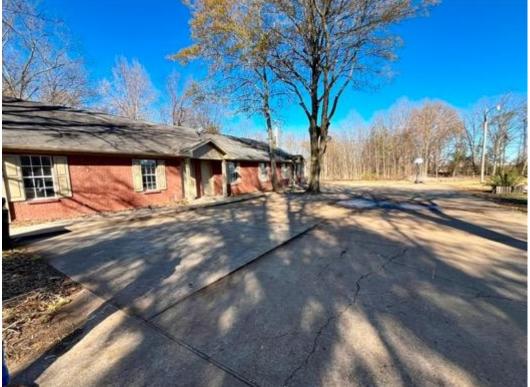

### BOLIVAR COUNTY TRIPLEX

460 Old Ruleville Rd, Cleveland, MS 33732 [ \$249,950

This impressive triplex, located at 460 Old Ruleville Road in Cleveland, Bolivar County, MS, offers an outstanding investment opportunity with a remarkable monthly income of \$2,250. Built in 2001, the property spans 2,550 square feet and features three well-maintained units, each with two bedrooms and one bathroom. Recent renovations include new flooring and fresh paint throughout, ensuring tenants a modern and appealing living space. The property sits on a generous 1.2-acre lot, providing ample space to build an additional unit if desired. Tenants can enjoy the convenience of a shared laundry room at the back of the property and an outdoor grilling area. This triplex is a must-see with its excellent income potential and desirable features. Call today to schedule your private showing!