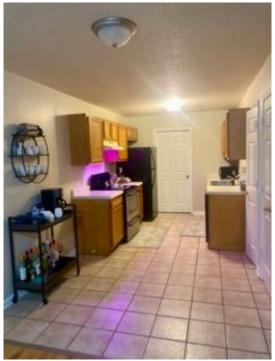

### BOLIVAR COUNTY TRIPLEX

460 Old Ruleville Rd, Cleveland, MS 33732 [ \$249,950

This impressive triplex, located at 460 Old Ruleville Road in Cleveland, Bolivar County, MS, offers an outstanding investment opportunity with a remarkable monthly income of \$2,250. Built in 2001, the property spans 2,550 square feet and features three well-maintained units, each with two bedrooms and one bathroom. Recent renovations include new flooring and fresh paint throughout, ensuring tenants a modern and appealing living space. The property sits on a generous 1.2-acre lot, providing ample space to build an additional unit if desired. Tenants can enjoy the convenience of a shared laundry room at the back of the property and an outdoor grilling area. This triplex is a must-see with its excellent income potential and desirable features. Call today to schedule your private showing!