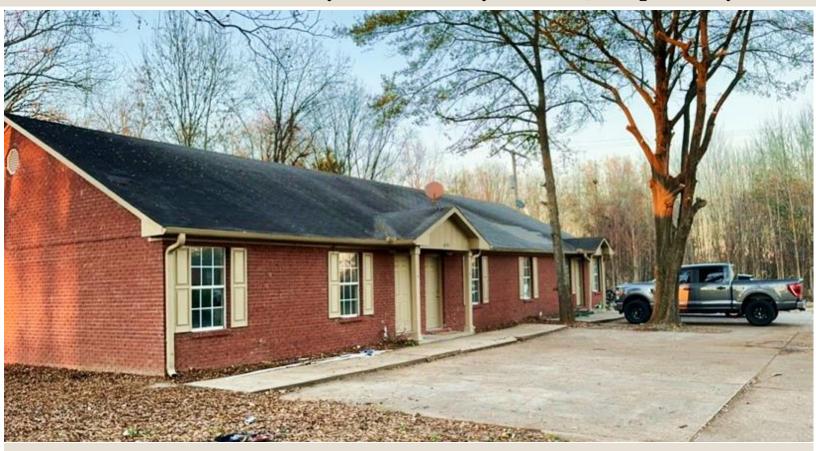

### BOLIVAR COUNTY TRIPLEX

460 Old Ruleville Rd, Cleveland, MS 33732 [ \$249,950

This impressive triplex, located at 460 Old Ruleville Road in Cleveland, Bolivar County, MS, offers an outstanding investment opportunity with a remarkable monthly income of \$2,250. Built in 2001, the property spans 2,550 square feet and features three well-maintained units, each with two bedrooms and one bathroom. Recent renovations include new flooring and fresh paint throughout, ensuring tenants a modern and appealing living space. The property sits on a generous 1.2-acre lot, providing ample space to build an additional unit if desired. Tenants can enjoy the convenience of a shared laundry room at the back of the property and an outdoor grilling area. This triplex is a must-see with its excellent income potential and desirable features. Call today to schedule your private showing!