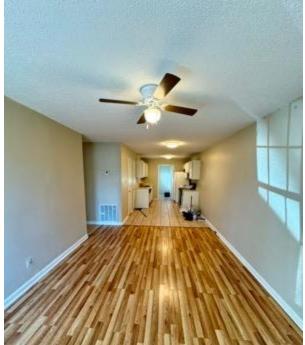

### BOLIVAR COUNTY TRIPLEX

460 Old Ruleville Rd, Cleveland, MS 33732 [ \$249,950

This impressive triplex, located at 460 Old Ruleville Road in Cleveland, Bolivar County, MS, offers an outstanding investment opportunity with a remarkable monthly income of \$2,250. Built in 2001, the property spans 2,550 square feet and features three well-maintained units, each with two bedrooms and one bathroom. Recent renovations include new flooring and fresh paint throughout, ensuring tenants a modern and appealing living space. The property sits on a generous 1.2-acre lot, providing ample space to build an additional unit if desired. Tenants can enjoy the convenience of a shared laundry room at the back of the property and an outdoor grilling area. This triplex is a must-see with its excellent income potential and desirable features. Call today to schedule your private showing!