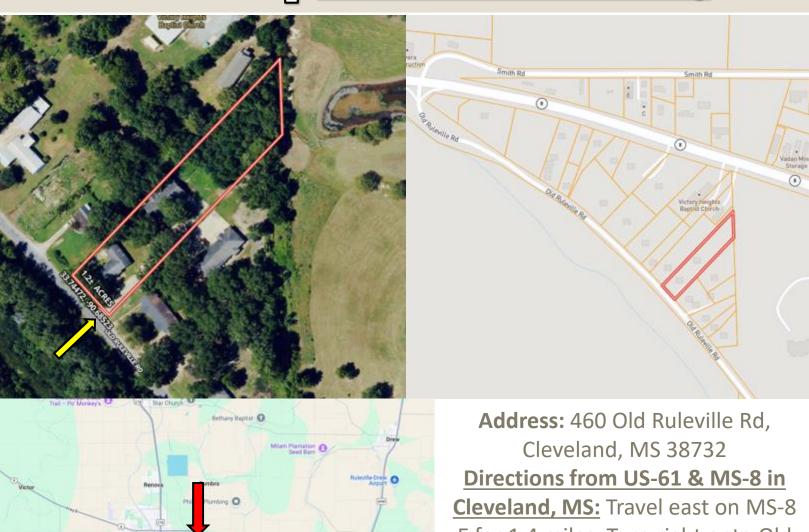

### MAPS [

#### Click for the Interactive Map

E for 1.4 miles. Turn right onto Old Ruleville Rd. After 0.4 miles, the triplex will be on the left.

**Google Map Link** 