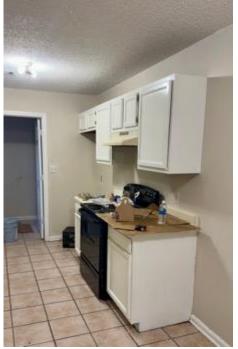

### BOLIVAR COUNTY TRIPLEX

460 Old Ruleville Rd, Cleveland, MS 33732 [ \$249,950

This impressive triplex, located at 460 Old Ruleville Road in Cleveland, Bolivar County, MS, offers an outstanding investment opportunity with a remarkable monthly income of \$2,250. Built in 2001, the property spans 2,550 square feet and features three well-maintained units, each with two bedrooms and one bathroom. Recent renovations include new flooring and fresh paint throughout, ensuring tenants a modern and appealing living space. The property sits on a generous 1.2-acre lot, providing ample space to build an additional unit if desired. Tenants can enjoy the convenience of a shared laundry room at the back of the property and an outdoor grilling area. This triplex is a must-see with its excellent income potential and desirable features. Call today to schedule your private showing!