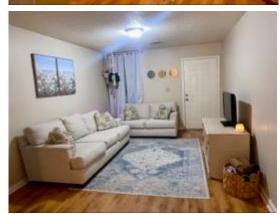

### BOLIVAR COUNTY TRIPLEX

460 Old Ruleville Rd, Cleveland, MS 33732 [ \$249,950

This impressive triplex, located at 460 Old Ruleville Road in Cleveland, Bolivar County, MS, offers an outstanding investment opportunity with a remarkable monthly income of \$2,250. Built in 2001, the property spans 2,550 square feet and features three well-maintained units, each with two bedrooms and one bathroom. Recent renovations include new flooring and fresh paint throughout, ensuring tenants a modern and appealing living space. The property sits on a generous 1.2-acre lot, providing ample space to build an additional unit if desired. Tenants can enjoy the convenience of a shared laundry room at the back of the property and an outdoor grilling area. This triplex is a must-see with its excellent income potential and desirable features. Call today to schedule your private showing!