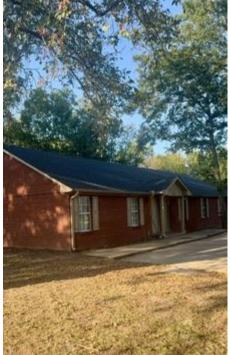

### BOLIVAR COUNTY TRIPLEX

460 Old Ruleville Rd, Cleveland, MS 33732 [ \$249,950

This impressive triplex, located at 460 Old Ruleville Road in Cleveland, Bolivar County, MS, offers an outstanding investment opportunity with a remarkable monthly income of \$2,250. Built in 2001, the property spans 2,550 square feet and features three well-maintained units, each with two bedrooms and one bathroom. Recent renovations include new flooring and fresh paint throughout, ensuring tenants a modern and appealing living space. The property sits on a generous 1.2-acre lot, providing ample space to build an additional unit if desired. Tenants can enjoy the convenience of a shared laundry room at the back of the property and an outdoor grilling area. This triplex is a must-see with its excellent income potential and desirable features. Call today to schedule your private showing!