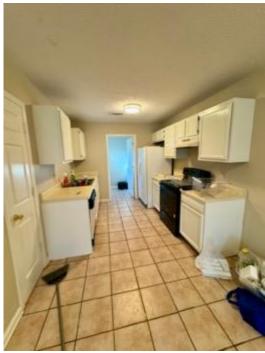

### BOLIVAR COUNTY TRIPLEX

460 Old Ruleville Rd, Cleveland, MS 33732 [ \$249,950

This impressive triplex, located at 460 Old Ruleville Road in Cleveland, Bolivar County, MS, offers an outstanding investment opportunity with a remarkable monthly income of \$2,250. Built in 2001, the property spans 2,550 square feet and features three well-maintained units, each with two bedrooms and one bathroom. Recent renovations include new flooring and fresh paint throughout, ensuring tenants a modern and appealing living space. The property sits on a generous 1.2-acre lot, providing ample space to build an additional unit if desired. Tenants can enjoy the convenience of a shared laundry room at the back of the property and an outdoor grilling area. This triplex is a must-see with its excellent income potential and desirable features. Call today to schedule your private showing!