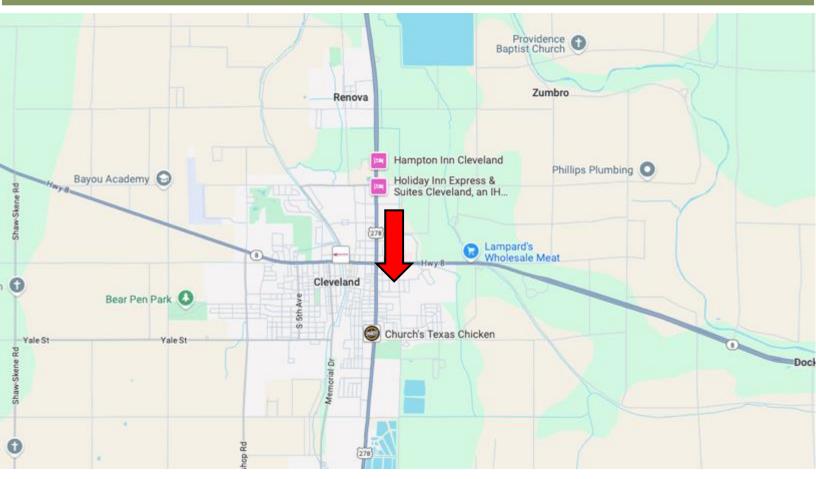

# DIRECTIONAL MAP

Address: 408 East End St, Cleveland, MS 38732 <u>Directions from the intersection of US-61 & MS-8 in Cleveland, MS</u>: Travel south on N Davis Ave for 0.1 miles. Turn left onto East End St. After 0.2 miles, the lot will be on the right. <u>Google Map Link</u>