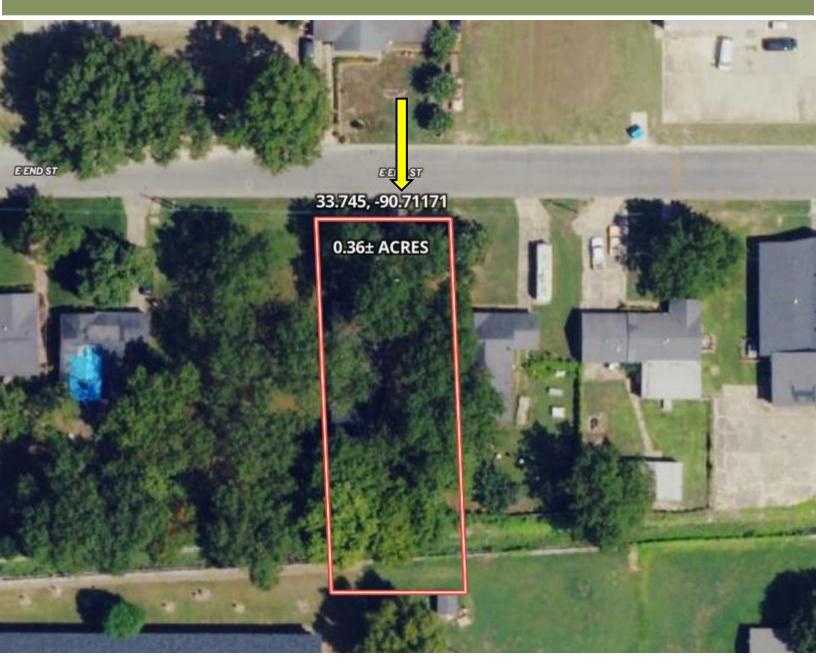

### **BOLIVAR COUNTY HOMESITE** 408 East End St, Cleveland, M S 38732

Discover the perfect place to build your forever home at 408 E End St, Cleveland, MS! This 0.36±acre lot, located in Bolivar County, offers an excellent opportunity to create the home you've always dreamed of— all for just \$29,000. Don't miss out on this fantastic chance to bring your vision to life. Ready to take the next step? Call Anthony today!

### **AERIAL MAP**