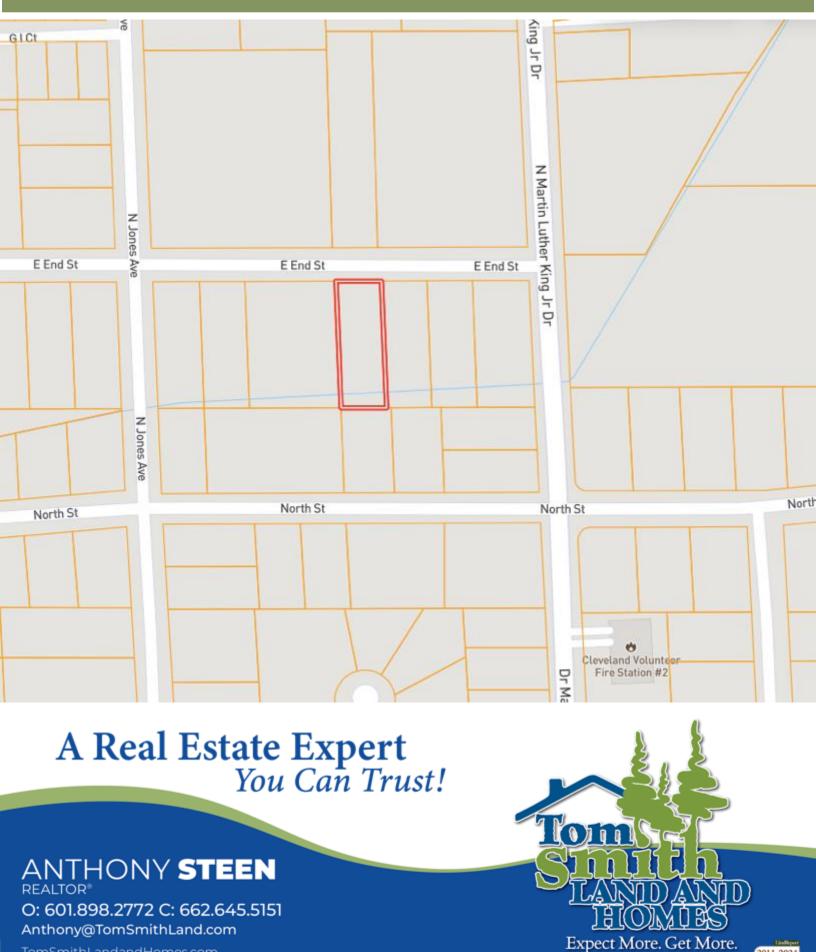

HOMESITE** 408 East End St, Cleveland, M S 38732



Discover the perfect place to build your forever home at 408 E End St, Cleveland, MS! This 0.36±acre lot, located in Bolivar County, offers an excellent opportunity to create the home you've always dreamed of— all for just \$29,000. Don't miss out on this fantastic chance to bring your vision to life. Ready to take the next step? Call Anthony today!

ANTHONY STEEN REALTOR® Office: 601.898.2772 Cell: 662.645.5151 Anthony@TomSmithLand.com



2011-2024

BEST

#### A Real Estate Expert You Can Trust

TomSmithLandandHomes.com



### **AERIAL MAP**



#### **Click for the Interactive Map**

#### A Real Estate Expert You Can Trust!



TomSmithLandandHomes.com





Information is believed to be accurate but not guaranteed.

# **OWNERSHIP MAP**



2011-2024 BEST

TomSmithLandandHomes.com

# DIRECTIONAL MAP



Address: 408 East End St, Cleveland, MS 38732 <u>Directions from the intersection of US-61 & MS-8 in Cleveland, MS</u>: Travel south on N Davis Ave for 0.1 miles. Turn left onto East End St. After 0.2 miles, the lot will be on the right. <u>Google Map Link</u>