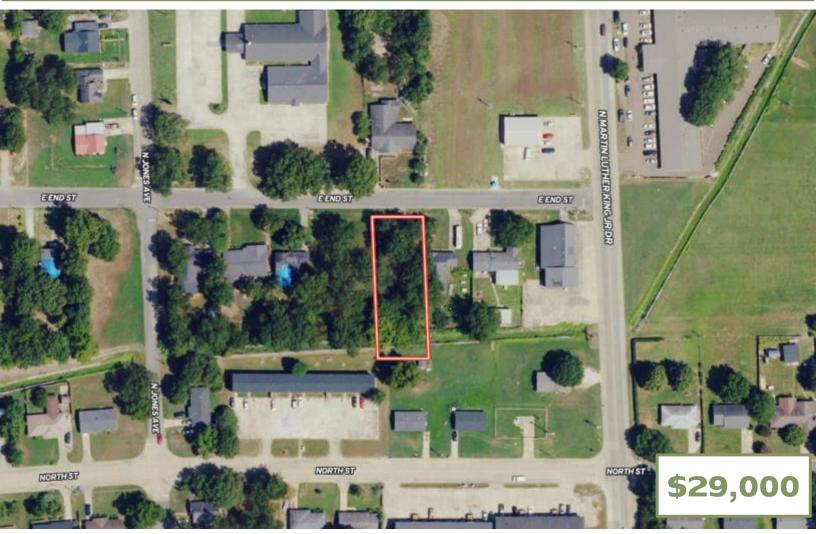

### **BOLIVAR COUNTY HOMESITE** 408 East End St, Cleveland, M S 38732

Discover the perfect place to build your forever home at 408 E End St, Cleveland, MS! This 0.36±acre lot, located in Bolivar County, offers an excellent opportunity to create the home you've always dreamed of— all for just \$29,000. Don't miss out on this fantastic chance to bring your vision to life. Ready to take the next step? Call Anthony today!

### **AERIAL MAP**