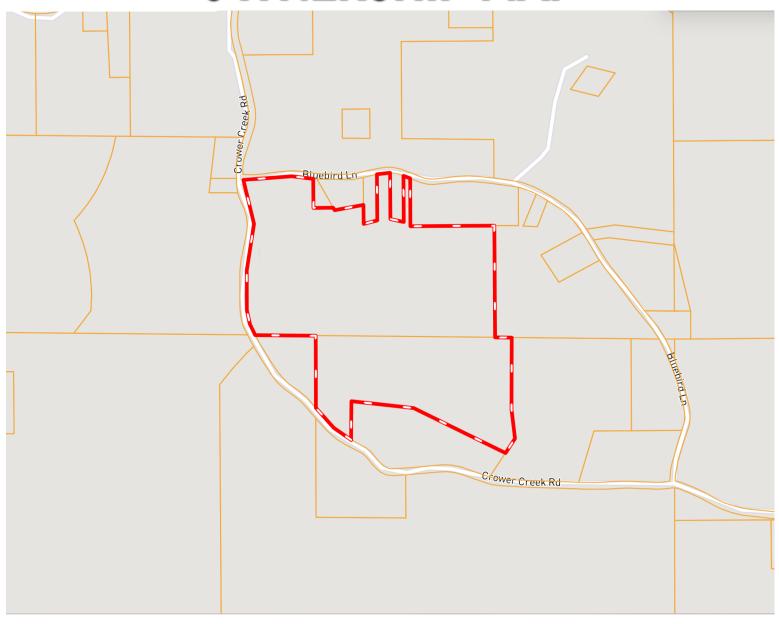

y to offer. Don't miss this chance to own your piece of the Mississippi countryside—schedule a visit today!



DALE **WILDS**REALTOR®

O: 601.898.2772 | C: 662.715.7109 Dale@TomSmithLand.com





DAVID BELDEN
ALC®, REALTOR®

O: 601.898.2772 | C: 601.415.3884 DBelden@TomSmithLand.com







### DALE WILDS REALTOR®

O: 601.898.2772 | C: 662.715.7109 Dale@TomSmithLand.com



#### DAVID BELDEN

O: 601.898.2772 | C: 601.415.3884 DBelden@TomSmithLand.com









## DALE WILDS

O: 601.898.2772 | C: 662.715.7109 Dale@TomSmithLand.com



### DAVID BELDEN

O: 601.898.2772 | C: 601.415.3884 DBelden@TomSmithLand.com



# AERIAL MAP



#### **CLICK HERE FOR THE LANDID INTERACTIVE MAP**





DAVID BELDEN

ALC®, REALTOR®

O: 601.898.2772 | C: 601.415.3884

DBelden@TomSmithLand.com





# OWNERSHIP MAP





O: 601.898.2772 | C: 662.715.7109 Dale@TomSmithLand.com



#### DAVID BELDEN ALC®, REALTOR®

O: 601.898.2772 | C: 601.415.3884 DBelden@TomSmithLand.com





# TOPO MAP





O: 601.898.2772 | C: 662.715.7109 Dale@TomSmithLand.com



DAVID BELDEN

ALC®, REALTOR®

O: 601.898.2772 | C: 601.415.3884 DBelden@TomSmithLand.com



# SOIL MAP





O: 601.898.2772 | C: 662.715.7109 Dale@TomSmithLand.com



#### DAVID BELDEN ALC®, REALTOR®

O: 601.898.2772 | C: 601.415.3884 DBelden@TomSmithLand.com



# DRECTIONAL MAP



<u>Directions from the intersection of MS-16 and MS-35 in Carthage, MS</u>: Travel South on MS-35 toward MS-16W for 3.7 miles. Turn right onto MS-487 and travel 2.1 miles. Turn left onto Crowder Creek Rd. After approximately .8 miles, the property will be on your right.

GOOGLE MA