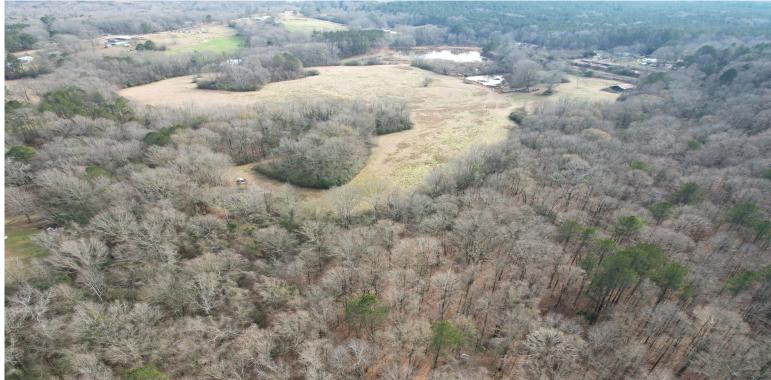

# SERENE RECREATIONAL PROPERTY 60.5± ACRES IN LEAKE COUNTY, MS

This 60.5± acre property in Carthage, MS, combines recreation, farming, and natural beauty. With 17± acres of fertile pasture, it's well-suited for cattle, livestock, or horses. The property also features a 2± acre pond, ideal for fishing and providing a scenic water source for wildlife. The remaining 34± acres feature mature hardwoods, creating an excellent habitat for deer, turkey, and other wildlife. Hunters will appreciate the opportunities for deer and turkey, while outdoor enthusiasts can enjoy the serene countryside. The property has convenient access with 1,164 feet of frontage on Crowder Creek Road and 668 feet on Bluebird Lane, offering multiple entry points. There's also a quiet, wooded spot that's ideal for building your dream home or a private getaway. Whether looking to farm, hunt, fish, or enjoy the slower pace of country living, this Leake County property has plenty to offer. Don't miss this chance to own your piece of the Mississippi countryside—schedule a visit today!