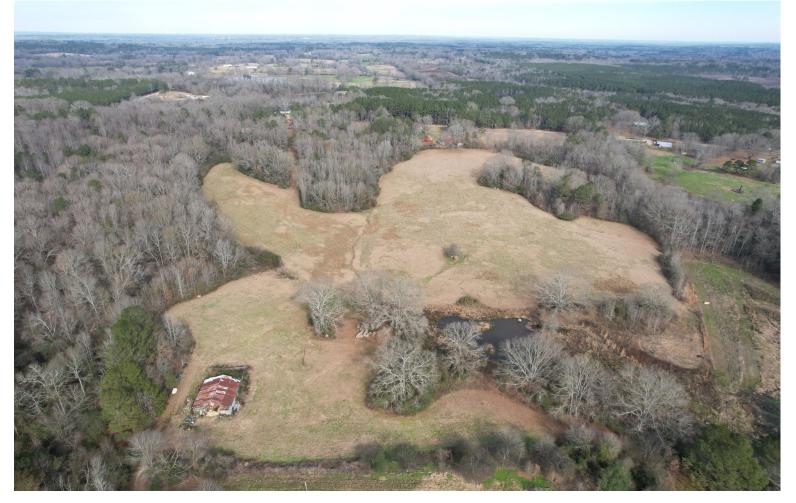

# SERENE RECREATIONAL PROPERTY 60.5± ACRES IN LEAKE COUNTY, MS

This 60.5± acre property in Carthage, MS, combines recreation, farming, and natural beauty. With 17± acres of fertile pasture, it's well-suited for cattle, livestock, or horses. The property also features a 2± acre pond, ideal for fishing and providing a scenic water source for wildlife. The remaining 34± acres feature mature hardwoods, creating an excellent habitat for deer, turkey, and other wildlife. Hunters will appreciate the opportunities for deer and turkey, while outdoor enthusiasts can enjoy the serene countryside. The property has convenient access with 1,164 feet of frontage on Crowder Creek Road and 668 feet on Bluebird Lane, offering multiple entry points. There's also a quiet, wooded spot that's ideal for building your dream home or a private getaway. Whether looking to farm, hunt, fish, or enjoy the slower pace of country living, this Leake County property has plenty to offer. Don't miss this chance to own your piece of the Mississippi countryside—schedule a visit today!