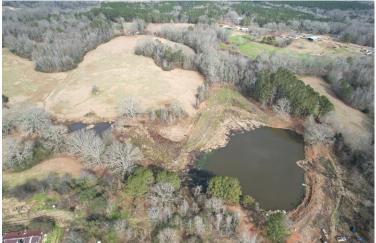

# SERENE RECREATIONAL PROPERTY 60.5± ACRES IN LEAKE COUNTY, MS

This 60.5± acre property in Carthage, MS, combines recreation, farming, and natural beauty. With 17± acres of fertile pasture, it's well-suited for cattle, livestock, or horses. The property also features a 2± acre pond, ideal for fishing and providing a scenic water source for wildlife. The remaining 34± acres feature mature hardwoods, creating an excellent habitat for deer, turkey, and other wildlife. Hunters will appreciate the opportunities for deer and turkey, while outdoor enthusiasts can enjoy the serene countryside. The property has convenient access with 1,164 feet of frontage on Crowder Creek Road and 668 feet on Bluebird Lane, offering multiple entry points. There's also a quiet, wooded spot that's ideal for building your dream home or a private getaway. Whether looking to farm, hunt, fish, or enjoy the slower pace of country living, this Leake County property has plenty to offer. Don't miss this chance to own your piece of the Mississippi countryside—schedule a visit today!