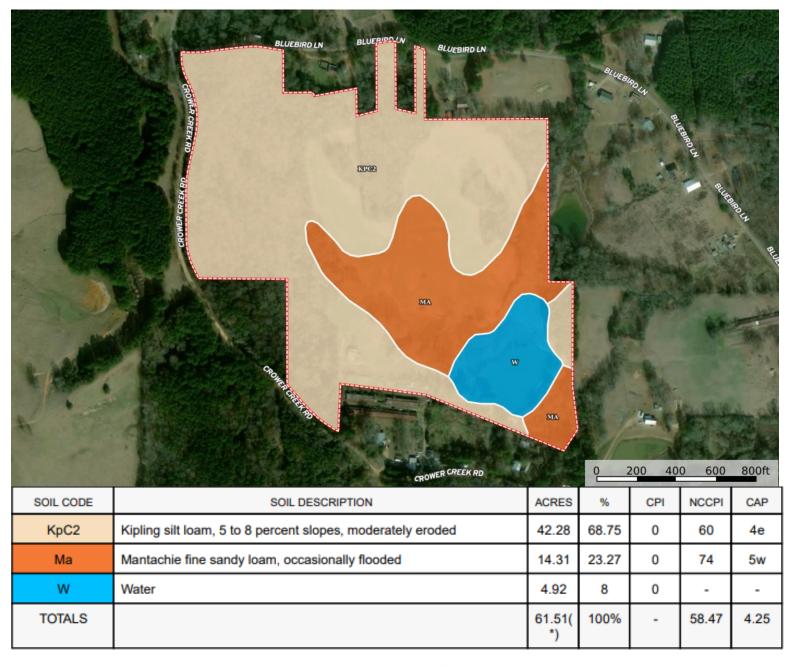

.715.7109 Dale@TomSmithLand.com



#### DAVID BELDEN

O: 601.898.2772 | C: 601.415.3884 DBelden@TomSmithLand.com









## DALE WILDS

O: 601.898.2772 | C: 662.715.7109 Dale@TomSmithLand.com



### DAVID BELDEN

O: 601.898.2772 | C: 601.415.3884 DBelden@TomSmithLand.com



# AERIAL MAP



#### **CLICK HERE FOR THE LANDID INTERACTIVE MAP**





DAVID BELDEN

ALC®, REALTOR®

O: 601.898.2772 | C: 601.415.3884

DBelden@TomSmithLand.com





# OWNERSHIP MAP





O: 601.898.2772 | C: 662.715.7109 Dale@TomSmithLand.com



#### DAVID BELDEN ALC®, REALTOR®

O: 601.898.2772 | C: 601.415.3884 DBelden@TomSmithLand.com





# TOPO MAP





O: 601.898.2772 | C: 662.715.7109 Dale@TomSmithLand.com



DAVID BELDEN

ALC®, REALTOR®

O: 601.898.2772 | C: 601.415.3884 DBelden@TomSmithLand.com



# SOIL MAP





O: 601.898.2772 | C: 662.715.7109 Dale@TomSmithLand.com



#### DAVID BELDEN ALC®, REALTOR®

O: 601.898.2772 | C: 601.415.3884 DBelden@TomSmithLand.com



# DRECTIONAL MAP



<u>Directions from the intersection of MS-16 and MS-35 in Carthage, MS</u>: Travel South on MS-35 toward MS-16W for 3.7 miles. Turn right onto MS-487 and travel 2.1 miles. Turn left onto Crowder Creek Rd. After approximately .8 miles, the property will be on your right.

GOOGLE MAP LINK



REALTOR®

O: 601.898.2772 | C: 662.715.7109

Dale@TomSmithLand.com





DAVID BELDEN
ALC®, REALTOR®

O: 601.898.2772 | C: 601.415.3884 DBelden@TomSmithLand.com