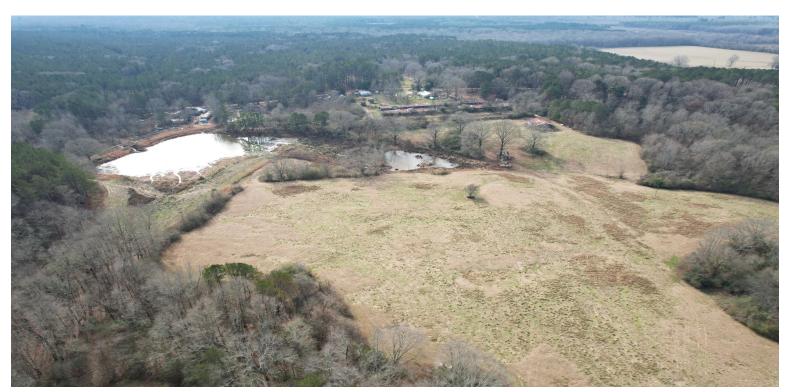

# SERENE RECREATIONAL PROPERTY 60.5± ACRES IN LEAKE COUNTY, MS

This 60.5± acre property in Carthage, MS, combines recreation, farming, and natural beauty. With 17± acres of fertile pasture, it's well-suited for cattle, livestock, or horses. The property also features a 2± acre pond, ideal for fishing and providing a scenic water source for wildlife. The remaining 34± acres feature mature hardwoods, creating an excellent habitat for deer, turkey, and other wildlife. Hunters will appreciate the opportunities for deer and turkey, while outdoor enthusiasts can enjoy the serene countryside. The property has convenient access with 1,164 feet of frontage on Crowder Creek Road and 668 feet on Bluebird Lane, offering multiple entry points. There's also a quiet, wooded spot that's ideal for building your dream home or a private getaway. Whether looking to farm, hunt, fish, or enjoy the slower pace of country living, this Leake County property has plenty to offer. Don't miss this chance to own your piece of the Mississippi countryside—schedule a visit today!