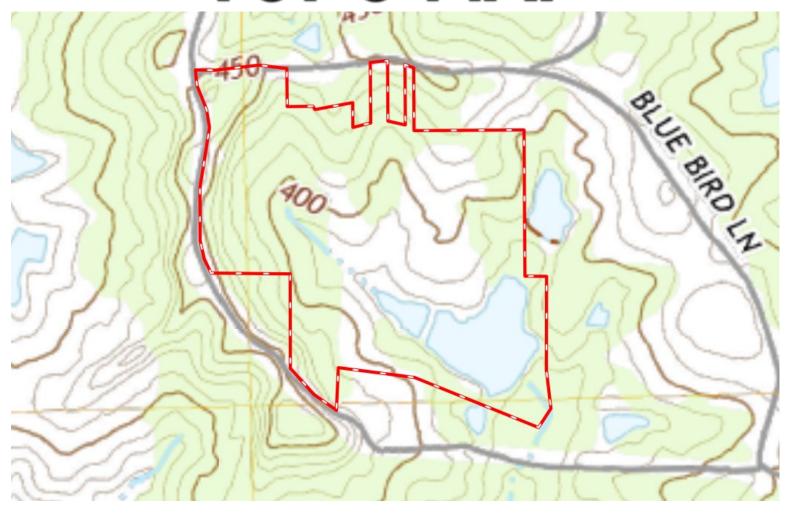

# TOPO MAP

O: 601.898.2772 | C: 662.715.7109 Dale@TomSmithLand.com

DAVID BELDEN

ALC®, REALTOR®

O: 601.898.2772 | C: 601.415.3884 DBelden@TomSmithLand.com

# SERENE RECREATIONAL PROPERTY 60.5± ACRES IN LEAKE COUNTY, MS

This 60.5± acre property in Carthage, MS, combines recreation, farming, and natural beauty. With 17± acres of fertile pasture, it's well-suited for cattle, livestock, or horses. The property also features a 2± acre pond, ideal for fishing and providing a scenic water source for wildlife. The remaining 34± acres feature mature hardwoods, creating an excellent habitat for deer, turkey, and other wildlife. Hunters will appreciate the opportunities for deer and turkey, while outdoor enthusiasts can enjoy the serene countryside. The property has convenient access with 1,164 feet of frontage on Crowder Creek Road and 668 feet on Bluebird Lane, offering multiple entry points. There's also a quiet, wooded spot that's ideal for building your dream home or a private getaway. Whether looking to farm, hunt, fish, or enjoy the slower pace of country living, this Leake County property has plenty to offer. Don't miss this chance to own your piece of the Mississippi countryside—schedule a visit today!