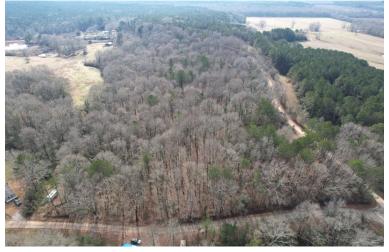

# SERENE RECREATIONAL PROPERTY 60.5± ACRES IN LEAKE COUNTY, MS

This 60.5± acre property in Carthage, MS, combines recreation, farming, and natural beauty. With 17± acres of fertile pasture, it's well-suited for cattle, livestock, or horses. The property also features a 2± acre pond, ideal for fishing and providing a scenic water source for wildlife. The remaining 34± acres feature mature hardwoods, creating an excellent habitat for deer, turkey, and other wildlife. Hunters will appreciate the opportunities for deer and turkey, while outdoor enthusiasts can enjoy the serene countryside. The property has convenient access with 1,164 feet of frontage on Crowder Creek Road and 668 feet on Bluebird Lane, offering multiple entry points. There's also a quiet, wooded spot that's ideal for building your dream home or a private getaway. Whether looking to farm, hunt, fish, or enjoy the slower pace of country living, this Leake County property has plenty to offer. Don't miss this chance to own your piece of the Mississippi countryside—schedule a visit today!