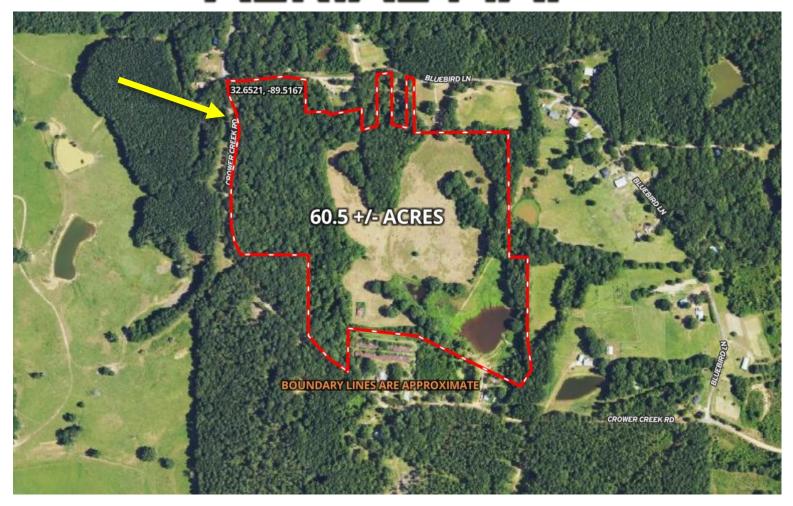

# AERIAL MAP

# SERENE RECREATIONAL PROPERTY 60.5± ACRES IN LEAKE COUNTY, MS

This 60.5± acre property in Carthage, MS, combines recreation, farming, and natural beauty. With 17± acres of fertile pasture, it's well-suited for cattle, livestock, or horses. The property also features a 2± acre pond, ideal for fishing and providing a scenic water source for wildlife. The remaining 34± acres feature mature hardwoods, creating an excellent habitat for deer, turkey, and other wildlife. Hunters will appreciate the opportunities for deer and turkey, while outdoor enthusiasts can enjoy the serene countryside. The property has convenient access with 1,164 feet of frontage on Crowder Creek Road and 668 feet on Bluebird Lane, offering multiple entry points. There's also a quiet, wooded spot that's ideal for building your dream home or a private getaway. Whether looking to farm, hunt, fish, or enjoy the slower pace of country living, this Leake County property has plenty to offer. Don't miss this chance to own your piece of the Mississippi countryside—schedule a visit today!