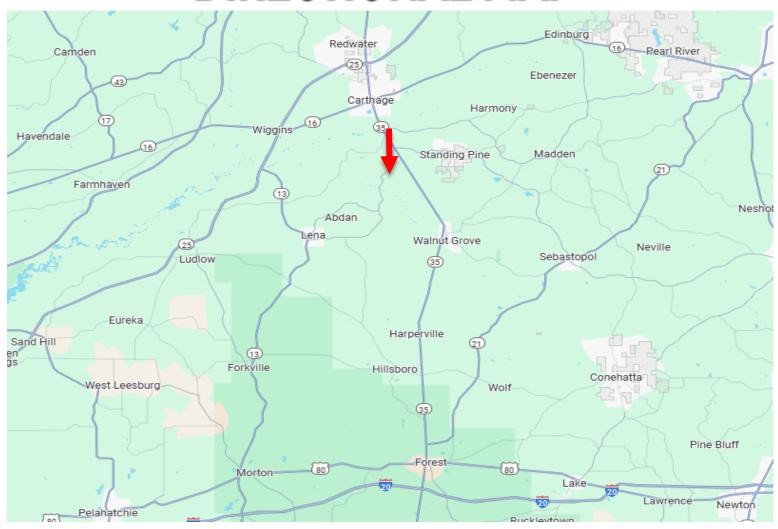

# DRECTIONAL MAP

<u>Directions from the intersection of MS-16 and MS-35 in Carthage, MS</u>: Travel South on MS-35 toward MS-16W for 3.7 miles. Turn right onto MS-487 and travel 2.1 miles. Turn left onto Crowder Creek Rd. After approximately .8 miles, the property will be on your right.