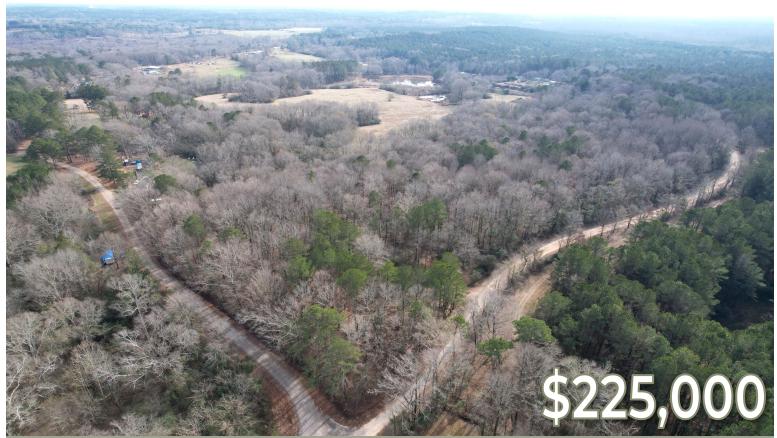

# SERENE RECREATIONAL PROPERTY 60.5± ACRES IN LEAKE COUNTY, MS

This 60.5± acre property in Carthage, MS, combines recreation, farming, and natural beauty. With 17± acres of fertile pasture, it's well-suited for cattle, livestock, or horses. The property also features a 2± acre pond, ideal for fishing and providing a scenic water source for wildlife. The remaining 34± acres feature mature hardwoods, creating an excellent habitat for deer, turkey, and other wildlife. Hunters will appreciate the opportunities for deer and turkey, while outdoor enthusiasts can enjoy the serene countryside. The property has convenient access with 1,164 feet of frontage on Crowder Creek Road and 668 feet on Bluebird Lane, offering multiple entry points. There's also a quiet, wooded spot that's ideal for building your dream home or a private getaway. Whether looking to farm, hunt, fish, or enjoy the slower pace of country living, this Leake County property has plenty to offer. Don't miss this chance to own your piece of the Mississippi countryside—schedule a visit today!