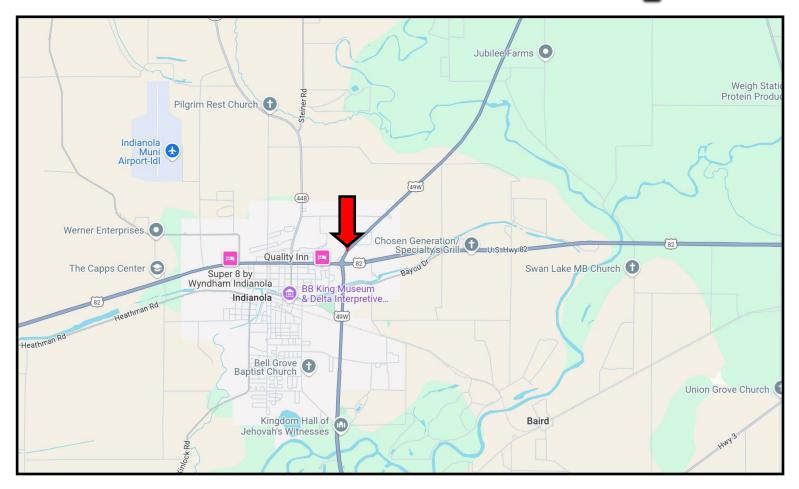

## Directional Map

<u>Directions from the intersection of Hwy 82 and Hwy 49 in Indianola, MS</u>: Travel Hwy 49W for 0.2 miles. The property be on the left.

137 Highway 49 N Indianola, MS—Google Map Link