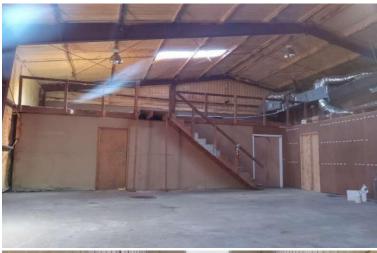

#### HIGH VISIBILITY AND VERSATILITY

PRIME COMMERCIAL PROPERTY ON 8.5± ACRES IN SUNFLOWER COUNTY 137 Highway 49 North, Indianola, MS 38751

- 8.5± acres in Sunflower County, MS
- 500 feet of Hwy 49 frontage at Hwy 49
  & Hwy 82 crossroads
- 4,400 daily traffic count (MSDOT)
- Three metal buildings: 7,200 sq/ft with office & HVAC, two 1,500 sq/ft
- Gravel drive and lot
- Currently a trucking sales center
- Priced at appraised value

\$375,000

This C-3 commercially zoned property is located on 8.5± acres in Sunflower County, MS, offering 500 feet of Highway 49 frontage at the highly trafficked crossroads of Highway 49 and Highway 82. With an impressive MSDOT daily traffic count of 4,400, the property includes three metal buildings with large bay rollup doors: a 7,200 sf facility with office space and HVAC and two additional 1,500 sf buildings. The lot features a gravel drive and parking area, making it highly functional for various uses. Currently operating as a trucking sales center, this property is offered at the appraised value and is ideal for businesses seeking a strategic and accessible location. Call Emerson to schedule a tour today!