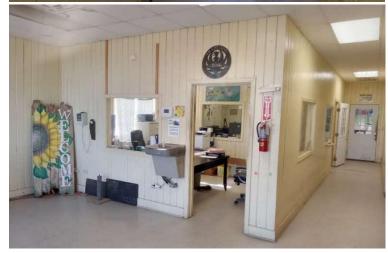

\$375,000

This C-3 commercially zoned property is located on 8.5± acres in Sunflower County, MS, offering 500 feet of Highway 49 frontage at the highly trafficked crossroads of Highway 49 and Highway 82. With an impressive MSDOT daily traffic count of 4,400, the property includes three metal buildings with large bay rollup doors: a 7,200 sf facility with office space and HVAC and two additional 1,500 sf buildings. The lot features a gravel drive and parking area, making it highly functional for various uses. Currently operating as a trucking sales center, this property is offered at the appraised value and is ideal for businesses seeking a strategic and accessible location. Call Emerson to schedule a tour today!