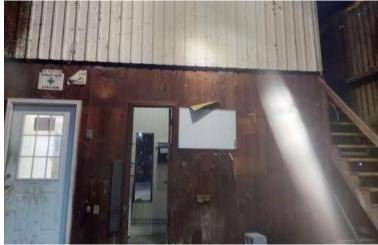

\$375,000

This C-3 commercially zoned property is located on 8.5± acres in Sunflower County, MS, offering 500 feet of Highway 49 frontage at the highly trafficked crossroads of Highway 49 and Highway 82. With an impressive MSDOT daily traffic count of 4,400, the property includes three metal buildings with large bay rollup doors: a 7,200 sf facility with office space and HVAC and two additional 1,500 sf buildings. The lot features a gravel drive and parking area, making it highly functional for various uses. Currently operating as a trucking sales center, this property is offered at the appraised value and is ideal for businesses seeking a strategic and accessible location. Call Emerson to schedule a tour today!