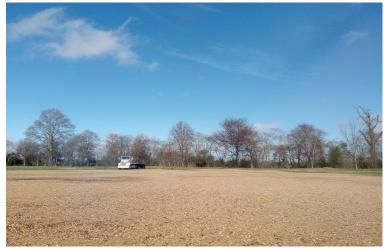

#### HIGH VISIBILITY AND VERSATILITY

PRIME COMMERCIAL PROPERTY ON 8.5± ACRES IN SUNFLOWER COUNTY 137 Highway 49 North, Indianola, MS 38751

- 8.5± acres in Sunflower County, MS
- 500 feet of Hwy 49 frontage at Hwy 49
  & Hwy 82 crossroads
- 4,400 daily traffic count (MSDOT)
- Three metal buildings: 7,200 sq/ft with office & HVAC, two 1,500 sq/ft
- Gravel drive and lot
- Currently a trucking sales center
- Priced at appraised value

\$375,000

This C-3 commercially zoned property is located on 8.5± acres in Sunflower County, MS, offering 500 feet of Highway 49 frontage at the highly trafficked crossroads of Highway 49 and Highway 82. With an impressive MSDOT daily traffic count of 4,400, the property includes three metal buildings with large bay rollup doors: a 7,200 sf facility with office space and HVAC and two additional 1,500 sf buildings. The lot features a gravel drive and parking area, making it highly functional for various uses. Currently operating as a trucking sales center, this property is offered at the appraised value and is ideal for businesses seeking a strategic and accessible location. Call Emerson to schedule a tour today!