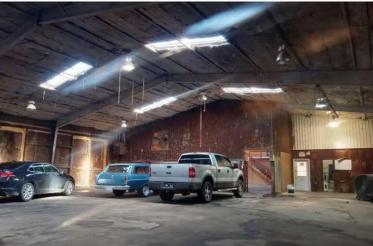

\$375,000

This C-3 commercially zoned property is located on 8.5± acres in Sunflower County, MS, offering 500 feet of Highway 49 frontage at the highly trafficked crossroads of Highway 49 and Highway 82. With an impressive MSDOT daily traffic count of 4,400, the property includes three metal buildings with large bay rollup doors: a 7,200 sf facility with office space and HVAC and two additional 1,500 sf buildings. The lot features a gravel drive and parking area, making it highly functional for various uses. Currently operating as a trucking sales center, this property is offered at the appraised value and is ideal for businesses seeking a strategic and accessible location. Call Emerson to schedule a tour today!