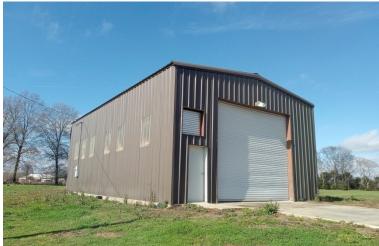

#### HIGH VISIBILITY AND VERSATILITY

PRIME COMMERCIAL PROPERTY ON 8.5± ACRES IN SUNFLOWER COUNTY 137 Highway 49 North, Indianola, MS 38751

- 8.5± acres in Sunflower County, MS
- 500 feet of Hwy 49 frontage at Hwy 49
  & Hwy 82 crossroads
- 4,400 daily traffic count (MSDOT)
- Three metal buildings: 7,200 sq/ft with office & HVAC, two 1,500 sq/ft
- Gravel drive and lot
- Currently a trucking sales center
- Priced at appraised value

\$375,000

This C-3 commercially zoned property is located on 8.5± acres in Sunflower County, MS, offering 500 feet of Highway 49 frontage at the highly trafficked crossroads of Highway 49 and Highway 82. With an impressive MSDOT daily traffic count of 4,400, the property includes three metal buildings with large bay rollup doors: a 7,200 sf facility with office space and HVAC and two additional 1,500 sf buildings. The lot features a gravel drive and parking area, making it highly functional for various uses. Currently operating as a trucking sales center, this property is offered at the appraised value and is ideal for businesses seeking a strategic and accessible location. Call Emerson to schedule a tour today!