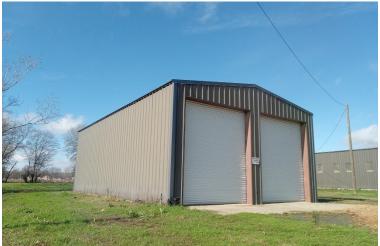

#### HIGH VISIBILITY AND VERSATILITY

PRIME COMMERCIAL PROPERTY ON 8.5± ACRES IN SUNFLOWER COUNTY 137 Highway 49 North, Indianola, MS 38751

- 8.5± acres in Sunflower County, MS
- 500 feet of Hwy 49 frontage at Hwy 49
  & Hwy 82 crossroads
- 4,400 daily traffic count (MSDOT)
- Three metal buildings: 7,200 sq/ft with office & HVAC, two 1,500 sq/ft
- Gravel drive and lot
- Currently a trucking sales center
- Priced at appraised value

\$375,000

This C-3 commercially zoned property is located on 8.5± acres in Sunflower County, MS, offering 500 feet of Highway 49 frontage at the highly trafficked crossroads of Highway 49 and Highway 82. With an impressive MSDOT daily traffic count of 4,400, the property includes three metal buildings with large bay rollup doors: a 7,200 sf facility with office space and HVAC and two additional 1,500 sf buildings. The lot features a gravel drive and parking area, making it highly functional for various uses. Currently operating as a trucking sales center, this property is offered at the appraised value and is ideal for businesses seeking a strategic and accessible location. Call Emerson to schedule a tour today!