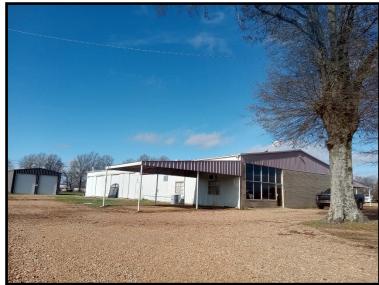

#### HIGH VISIBILITY AND VERSATILITY

PRIME COMMERCIAL PROPERTY ON 8.5± ACRES IN SUNFLOWER COUNTY 137 Highway 49 North, Indianola, MS 38751

- 8.5± acres in Sunflower County, MS
- 500 feet of Hwy 49 frontage at Hwy 49
  & Hwy 82 crossroads
- 4,400 daily traffic count (MSDOT)
- Three metal buildings: 7,200 sq/ft with office & HVAC, two 1,500 sq/ft
- Gravel drive and lot
- Currently a trucking sales center
- Priced at appraised value

\$375,000

This C-3 commercially zoned property is located on 8.5± acres in Sunflower County, MS, offering 500 feet of Highway 49 frontage at the highly trafficked crossroads of Highway 49 and Highway 82. With an impressive MSDOT daily traffic count of 4,400, the property includes three metal buildings with large bay rollup doors: a 7,200 sf facility with office space and HVAC and two additional 1,500 sf buildings. The lot features a gravel drive and parking area, making it highly functional for various uses. Currently operating as a trucking sales center, this property is offered at the appraised value and is ideal for businesses seeking a strategic and accessible location. Call Emerson to schedule a tour today!