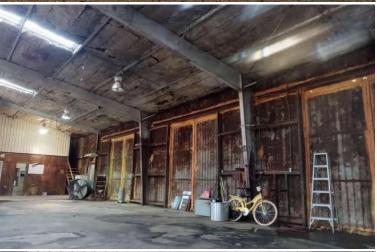

\$375,000

This C-3 commercially zoned property is located on 8.5± acres in Sunflower County, MS, offering 500 feet of Highway 49 frontage at the highly trafficked crossroads of Highway 49 and Highway 82. With an impressive MSDOT daily traffic count of 4,400, the property includes three metal buildings with large bay rollup doors: a 7,200 sf facility with office space and HVAC and two additional 1,500 sf buildings. The lot features a gravel drive and parking area, making it highly functional for various uses. Currently operating as a trucking sales center, this property is offered at the appraised value and is ideal for businesses seeking a strategic and accessible location. Call Emerson to schedule a tour today!