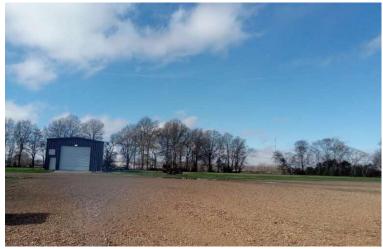

#### HIGH VISIBILITY AND VERSATILITY

PRIME COMMERCIAL PROPERTY ON 8.5± ACRES IN SUNFLOWER COUNTY 137 Highway 49 North, Indianola, MS 38751

- 8.5± acres in Sunflower County, MS
- 500 feet of Hwy 49 frontage at Hwy 49
  & Hwy 82 crossroads
- 4,400 daily traffic count (MSDOT)
- Three metal buildings: 7,200 sq/ft with office & HVAC, two 1,500 sq/ft
- Gravel drive and lot
- Currently a trucking sales center
- Priced at appraised value

\$375,000

This C-3 commercially zoned property is located on 8.5± acres in Sunflower County, MS, offering 500 feet of Highway 49 frontage at the highly trafficked crossroads of Highway 49 and Highway 82. With an impressive MSDOT daily traffic count of 4,400, the property includes three metal buildings with large bay rollup doors: a 7,200 sf facility with office space and HVAC and two additional 1,500 sf buildings. The lot features a gravel drive and parking area, making it highly functional for various uses. Currently operating as a trucking sales center, this property is offered at the appraised value and is ideal for businesses seeking a strategic and accessible location. Call Emerson to schedule a tour today!