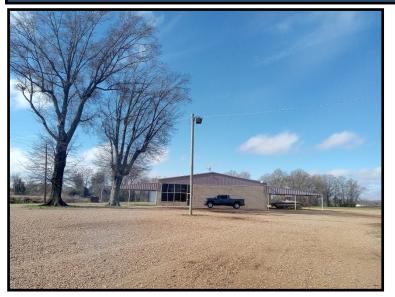

#### HIGH VISIBILITY AND VERSATILITY

PRIME COMMERCIAL PROPERTY ON 8.5± ACRES IN SUNFLOWER COUNTY 137 Highway 49 North, Indianola, MS 38751

- 8.5± acres in Sunflower County, MS
- 500 feet of Hwy 49 frontage at Hwy 49
  & Hwy 82 crossroads
- 4,400 daily traffic count (MSDOT)
- Three metal buildings: 7,200 sq/ft with office & HVAC, two 1,500 sq/ft
- Gravel drive and lot
- Currently a trucking sales center
- Priced at appraised value

\$375,000

This C-3 commercially zoned property is located on 8.5± acres in Sunflower County, MS, offering 500 feet of Highway 49 frontage at the highly trafficked crossroads of Highway 49 and Highway 82. With an impressive MSDOT daily traffic count of 4,400, the property includes three metal buildings with large bay rollup doors: a 7,200 sf facility with office space and HVAC and two additional 1,500 sf buildings. The lot features a gravel drive and parking area, making it highly functional for various uses. Currently operating as a trucking sales center, this property is offered at the appraised value and is ideal for businesses seeking a strategic and accessible location. Call Emerson to schedule a tour today!