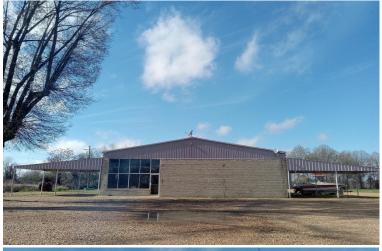

#### HIGH VISIBILITY AND VERSATILITY

PRIME COMMERCIAL PROPERTY ON 8.5± ACRES IN SUNFLOWER COUNTY 137 Highway 49 North, Indianola, MS 38751

- 8.5± acres in Sunflower County, MS
- 500 feet of Hwy 49 frontage at Hwy 49
  & Hwy 82 crossroads
- 4,400 daily traffic count (MSDOT)
- Three metal buildings: 7,200 sq/ft with office & HVAC, two 1,500 sq/ft
- Gravel drive and lot
- Currently a trucking sales center
- Priced at appraised value

\$375,000

This C-3 commercially zoned property is located on 8.5± acres in Sunflower County, MS, offering 500 feet of Highway 49 frontage at the highly trafficked crossroads of Highway 49 and Highway 82. With an impressive MSDOT daily traffic count of 4,400, the property includes three metal buildings with large bay rollup doors: a 7,200 sf facility with office space and HVAC and two additional 1,500 sf buildings. The lot features a gravel drive and parking area, making it highly functional for various uses. Currently operating as a trucking sales center, this property is offered at the appraised value and is ideal for businesses seeking a strategic and accessible location. Call Emerson to schedule a tour today!