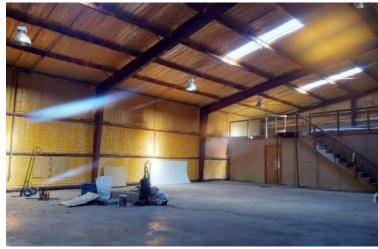

\$375,000

This C-3 commercially zoned property is located on 8.5± acres in Sunflower County, MS, offering 500 feet of Highway 49 frontage at the highly trafficked crossroads of Highway 49 and Highway 82. With an impressive MSDOT daily traffic count of 4,400, the property includes three metal buildings with large bay rollup doors: a 7,200 sf facility with office space and HVAC and two additional 1,500 sf buildings. The lot features a gravel drive and parking area, making it highly functional for various uses. Currently operating as a trucking sales center, this property is offered at the appraised value and is ideal for businesses seeking a strategic and accessible location. Call Emerson to schedule a tour today!