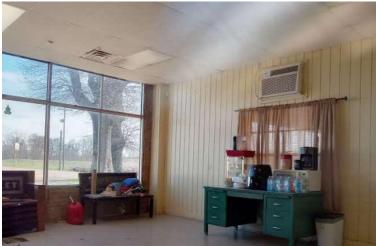

#### HIGH VISIBILITY AND VERSATILITY

PRIME COMMERCIAL PROPERTY ON 8.5± ACRES IN SUNFLOWER COUNTY 137 Highway 49 North, Indianola, MS 38751

- 8.5± acres in Sunflower County, MS
- 500 feet of Hwy 49 frontage at Hwy 49
  & Hwy 82 crossroads
- 4,400 daily traffic count (MSDOT)
- Three metal buildings: 7,200 sq/ft with office & HVAC, two 1,500 sq/ft
- Gravel drive and lot
- Currently a trucking sales center
- Priced at appraised value

\$375,000

This C-3 commercially zoned property is located on 8.5± acres in Sunflower County, MS, offering 500 feet of Highway 49 frontage at the highly trafficked crossroads of Highway 49 and Highway 82. With an impressive MSDOT daily traffic count of 4,400, the property includes three metal buildings with large bay rollup doors: a 7,200 sf facility with office space and HVAC and two additional 1,500 sf buildings. The lot features a gravel drive and parking area, making it highly functional for various uses. Currently operating as a trucking sales center, this property is offered at the appraised value and is ideal for businesses seeking a strategic and accessible location. Call Emerson to schedule a tour today!