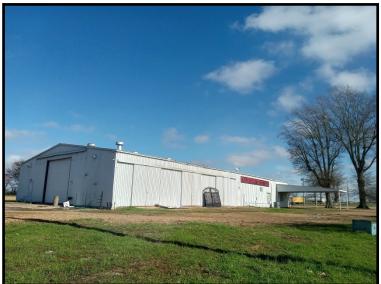

#### HIGH VISIBILITY AND VERSATILITY

PRIME COMMERCIAL PROPERTY ON 8.5± ACRES IN SUNFLOWER COUNTY 137 Highway 49 North, Indianola, MS 38751

- 8.5± acres in Sunflower County, MS
- 500 feet of Hwy 49 frontage at Hwy 49
  & Hwy 82 crossroads
- 4,400 daily traffic count (MSDOT)
- Three metal buildings: 7,200 sq/ft with office & HVAC, two 1,500 sq/ft
- Gravel drive and lot
- Currently a trucking sales center
- Priced at appraised value

\$375,000

This C-3 commercially zoned property is located on 8.5± acres in Sunflower County, MS, offering 500 feet of Highway 49 frontage at the highly trafficked crossroads of Highway 49 and Highway 82. With an impressive MSDOT daily traffic count of 4,400, the property includes three metal buildings with large bay rollup doors: a 7,200 sf facility with office space and HVAC and two additional 1,500 sf buildings. The lot features a gravel drive and parking area, making it highly functional for various uses. Currently operating as a trucking sales center, this property is offered at the appraised value and is ideal for businesses seeking a strategic and accessible location. Call Emerson to schedule a tour today!