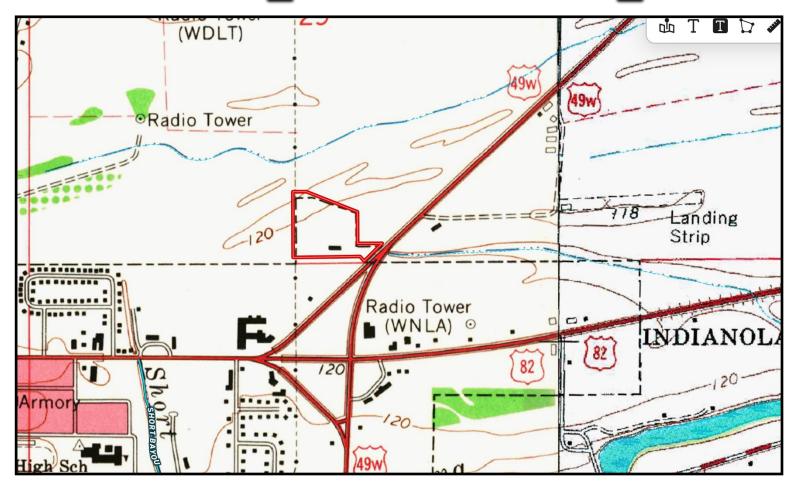

#### HIGH VISIBILITY AND VERSATILITY

PRIME COMMERCIAL PROPERTY ON 8.5± ACRES IN SUNFLOWER COUNTY 137 Highway 49 North, Indianola, MS 38751

- 8.5± acres in Sunflower County, MS
- 500 feet of Hwy 49 frontage at Hwy 49
  & Hwy 82 crossroads
- 4,400 daily traffic count (MSDOT)
- Three metal buildings: 7,200 sq/ft with office & HVAC, two 1,500 sq/ft
- Gravel drive and lot
- Currently a trucking sales center
- Priced at appraised value

\$375,000

This C-3 commercially zoned property is located on 8.5± acres in Sunflower County, MS, offering 500 feet of Highway 49 frontage at the highly trafficked crossroads of Highway 49 and Highway 82. With an impressive MSDOT daily traffic count of 4,400, the property includes three metal buildings with large bay rollup doors: a 7,200 sf facility with office space and HVAC and two additional 1,500 sf buildings. The lot features a gravel drive and parking area, making it highly functional for various uses. Currently operating as a trucking sales center, this property is offered at the appraised value and is ideal for businesses seeking a strategic and accessible location. Call Emerson to schedule a tour today!