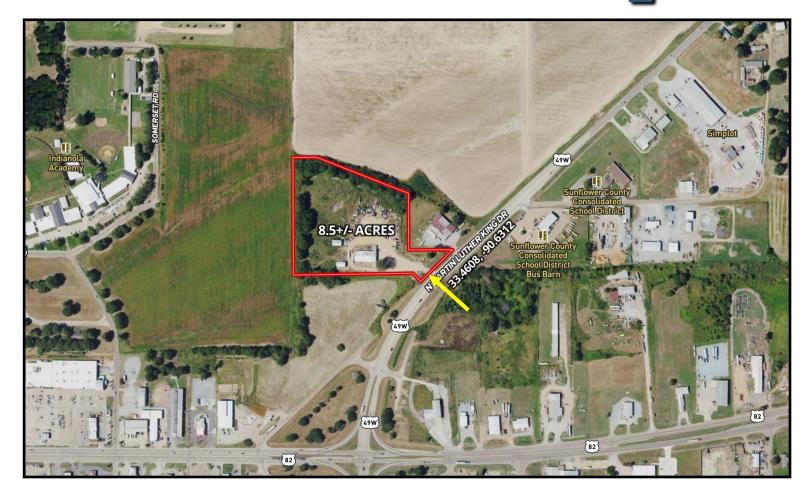

## Directional Map

<u>Directions from the intersection of Hwy 82 and Hwy 49 in Indianola, MS</u>: Travel Hwy 49W for 0.2 miles. The property be on the left.

137 Highway 49 N Indianola, MS—Google Map Link