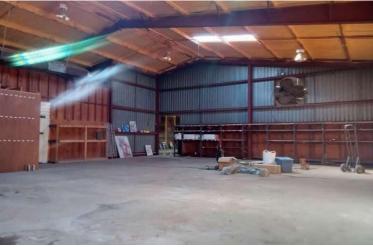

#### HIGH VISIBILITY AND VERSATILITY

PRIME COMMERCIAL PROPERTY ON 8.5± ACRES IN SUNFLOWER COUNTY 137 Highway 49 North, Indianola, MS 38751

- 8.5± acres in Sunflower County, MS
- 500 feet of Hwy 49 frontage at Hwy 49
  & Hwy 82 crossroads
- 4,400 daily traffic count (MSDOT)
- Three metal buildings: 7,200 sq/ft with office & HVAC, two 1,500 sq/ft
- Gravel drive and lot
- Currently a trucking sales center
- Priced at appraised value

\$375,000

This C-3 commercially zoned property is located on 8.5± acres in Sunflower County, MS, offering 500 feet of Highway 49 frontage at the highly trafficked crossroads of Highway 49 and Highway 82. With an impressive MSDOT daily traffic count of 4,400, the property includes three metal buildings with large bay rollup doors: a 7,200 sf facility with office space and HVAC and two additional 1,500 sf buildings. The lot features a gravel drive and parking area, making it highly functional for various uses. Currently operating as a trucking sales center, this property is offered at the appraised value and is ideal for businesses seeking a strategic and accessible location. Call Emerson to schedule a tour today!