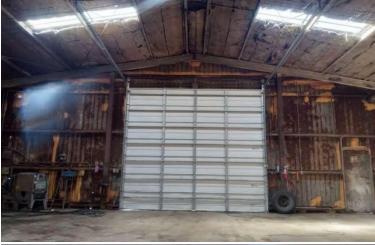

#### HIGH VISIBILITY AND VERSATILITY

PRIME COMMERCIAL PROPERTY ON 8.5± ACRES IN SUNFLOWER COUNTY 137 Highway 49 North, Indianola, MS 38751

- 8.5± acres in Sunflower County, MS
- 500 feet of Hwy 49 frontage at Hwy 49
  & Hwy 82 crossroads
- 4,400 daily traffic count (MSDOT)
- Three metal buildings: 7,200 sq/ft with office & HVAC, two 1,500 sq/ft
- Gravel drive and lot
- Currently a trucking sales center
- Priced at appraised value

\$375,000

This C-3 commercially zoned property is located on 8.5± acres in Sunflower County, MS, offering 500 feet of Highway 49 frontage at the highly trafficked crossroads of Highway 49 and Highway 82. With an impressive MSDOT daily traffic count of 4,400, the property includes three metal buildings with large bay rollup doors: a 7,200 sf facility with office space and HVAC and two additional 1,500 sf buildings. The lot features a gravel drive and parking area, making it highly functional for various uses. Currently operating as a trucking sales center, this property is offered at the appraised value and is ideal for businesses seeking a strategic and accessible location. Call Emerson to schedule a tour today!