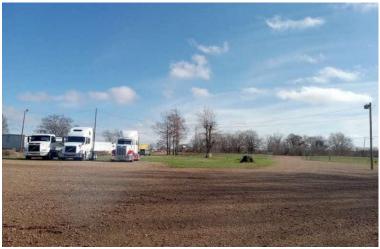

#### HIGH VISIBILITY AND VERSATILITY

PRIME COMMERCIAL PROPERTY ON 8.5± ACRES IN SUNFLOWER COUNTY 137 Highway 49 North, Indianola, MS 38751

- 8.5± acres in Sunflower County, MS
- 500 feet of Hwy 49 frontage at Hwy 49
  & Hwy 82 crossroads
- 4,400 daily traffic count (MSDOT)
- Three metal buildings: 7,200 sq/ft with office & HVAC, two 1,500 sq/ft
- Gravel drive and lot
- Currently a trucking sales center
- Priced at appraised value

\$375,000

This C-3 commercially zoned property is located on 8.5± acres in Sunflower County, MS, offering 500 feet of Highway 49 frontage at the highly trafficked crossroads of Highway 49 and Highway 82. With an impressive MSDOT daily traffic count of 4,400, the property includes three metal buildings with large bay rollup doors: a 7,200 sf facility with office space and HVAC and two additional 1,500 sf buildings. The lot features a gravel drive and parking area, making it highly functional for various uses. Currently operating as a trucking sales center, this property is offered at the appraised value and is ideal for businesses seeking a strategic and accessible location. Call Emerson to schedule a tour today!