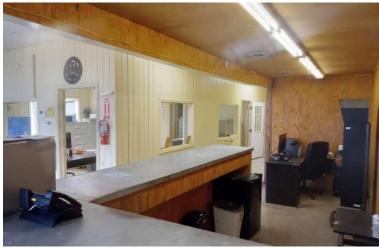

\$375,000

This C-3 commercially zoned property is located on 8.5± acres in Sunflower County, MS, offering 500 feet of Highway 49 frontage at the highly trafficked crossroads of Highway 49 and Highway 82. With an impressive MSDOT daily traffic count of 4,400, the property includes three metal buildings with large bay rollup doors: a 7,200 sf facility with office space and HVAC and two additional 1,500 sf buildings. The lot features a gravel drive and parking area, making it highly functional for various uses. Currently operating as a trucking sales center, this property is offered at the appraised value and is ideal for businesses seeking a strategic and accessible location. Call Emerson to schedule a tour today!