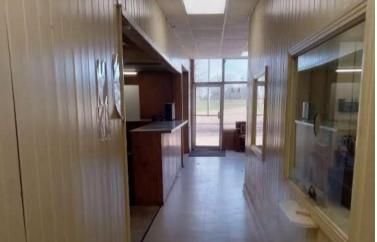

#### HIGH VISIBILITY AND VERSATILITY

PRIME COMMERCIAL PROPERTY ON 8.5± ACRES IN SUNFLOWER COUNTY 137 Highway 49 North, Indianola, MS 38751

- 8.5± acres in Sunflower County, MS
- 500 feet of Hwy 49 frontage at Hwy 49
  & Hwy 82 crossroads
- 4,400 daily traffic count (MSDOT)
- Three metal buildings: 7,200 sq/ft with office & HVAC, two 1,500 sq/ft
- Gravel drive and lot
- Currently a trucking sales center
- Priced at appraised value

\$375,000

This C-3 commercially zoned property is located on 8.5± acres in Sunflower County, MS, offering 500 feet of Highway 49 frontage at the highly trafficked crossroads of Highway 49 and Highway 82. With an impressive MSDOT daily traffic count of 4,400, the property includes three metal buildings with large bay rollup doors: a 7,200 sf facility with office space and HVAC and two additional 1,500 sf buildings. The lot features a gravel drive and parking area, making it highly functional for various uses. Currently operating as a trucking sales center, this property is offered at the appraised value and is ideal for businesses seeking a strategic and accessible location. Call Emerson to schedule a tour today!