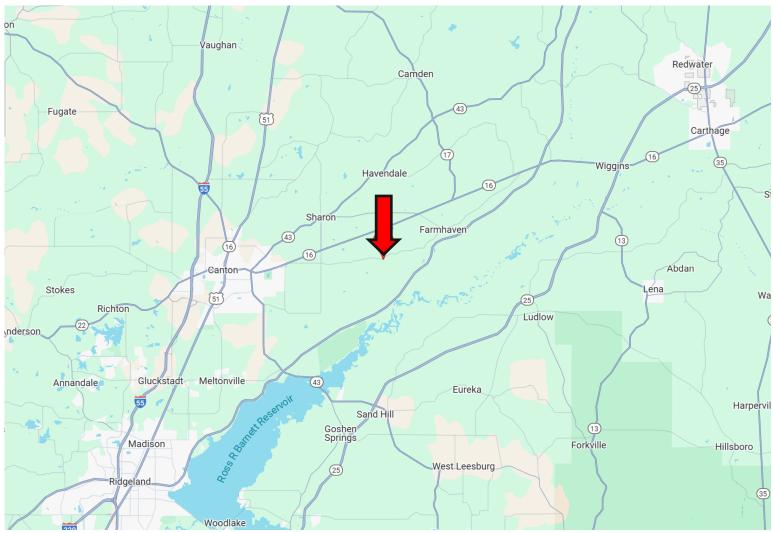

# **DIRECTIONAL MAP**

Directions from the intersection of Hwy 43 and Hwy 16 in Canton, MS: Travel on MS-16 E for approximately 5 miles. Turn right onto Robinson Rd. After approximately 1 mile, the property will be on your left. GOOGLE MAP LINK