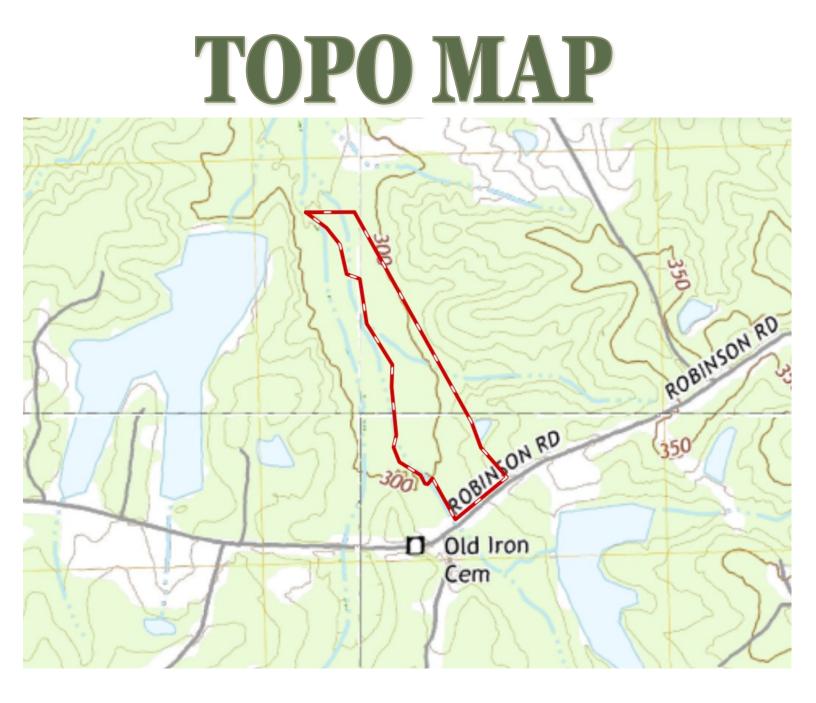

# **DIRECTIONAL MAP**

Directions from the intersection of Hwy 43 and Hwy 16 in Canton, MS: Travel on MS-16 E for approximately 5 miles. Turn right onto Robinson Rd. After approximately 1 mile, the property will be on your left. GOOGLE MAP LINK