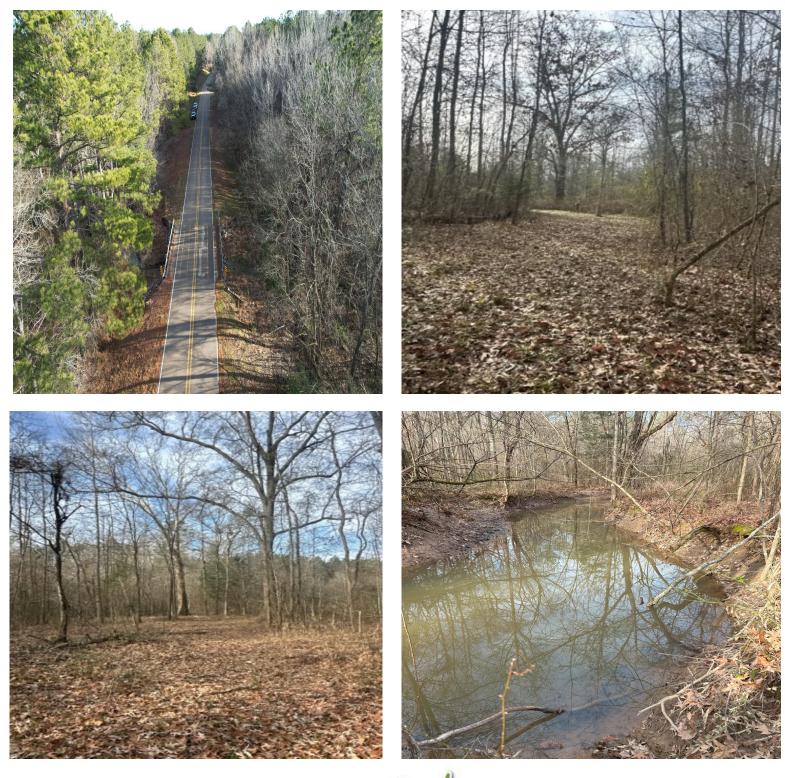

### \$193,000

Looking for a versatile piece of land just minutes from Canton? This 25± acre Madison County tract on Robinson Road offers plenty of potential, whether you're considering a homestead, small development, or a spot for backyard hunting. The property is bordered by a creek on the west side, adding to its natural appeal. Conveniently located only 6 miles from Canton and 20 miles from the City of Madison, it provides a blend of privacy and accessibility. With ample road frontage, this land could be divided into smaller lots or used to build your dream home with room to spare. Opportunities like this don't come around often. Call today for more details!