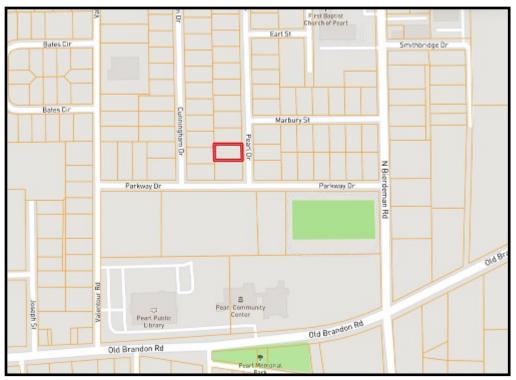

munity Center, Outlets of Mississippi, Sam's Club, Bass Pro, Mississippi's minor league baseball stadium, and various dining options. With its blend of updates, location, and charm, this Rankin County home is a must-see!



#### COLBY WATSON

REALTOR®

Office: 601.898.2772 Cell: 601.668.8096 Colby@TomSmithLand.com

Expect More. Get More.

A Real Estate Expert You Can Trust

TomSmithLandandHomes.com

2011-2024 BEST BEOKERAGES

Information is believed to be accurate but not guaranteed.













## A Real Estate Expert You Can Trust!

#### COLBY WATSON

O: 601.898.2772 C: 601.668.8096 Colby@TomSmithLand.com

TomSmithLandandHomes.com

















# A Real Estate Expert You Can Trust!

### COLBY WATSON

O: 601.898.2772 C: 601.668.8096 Colby@TomSmithLand.com

TomSmithLandandHomes.com





#### Ownership Map



## Aerial Map

Click Here for an Interactive Map

A Real Estate Expert You Can Trust!

#### **COLBY WATSON**

REALTOR

O: 601.898.2772 C: 601.668.8096 Colby@TomSmithLand.com

TomSmithLandandHomes.com

## **Directional Map**



<u>Directions from I-20 in Pearl, MS</u>: Take exit 48 for Pearson Road. Turn onto Pearson Road and travel 0.8 miles. Turn right onto Old Brandon Road and travel .2 miles. Turn left onto Valentour Road and travel 0.1 miles. Turn right onto Parkway Drive and travel 0.1 miles. Turn left onto Pearl Drive. The home will be the first house on the left.

203 Pearl Drive, Pearl, MS 39208—Click for Google Map Link