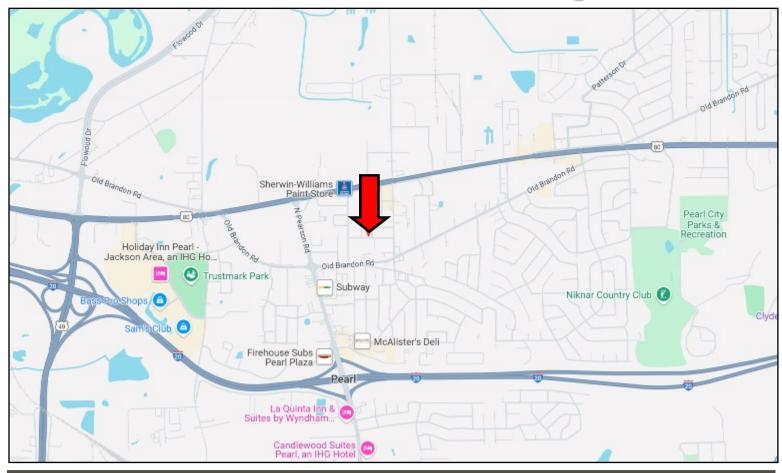

## **Directional Map**

<u>Directions from I-20 in Pearl, MS</u>: Take exit 48 for Pearson Road. Turn onto Pearson Road and travel 0.8 miles. Turn right onto Old Brandon Road and travel .2 miles. Turn left onto Valentour Road and travel 0.1 miles. Turn right onto Parkway Drive and travel 0.1 miles. Turn left onto Pearl Drive. The home will be the first house on the left.