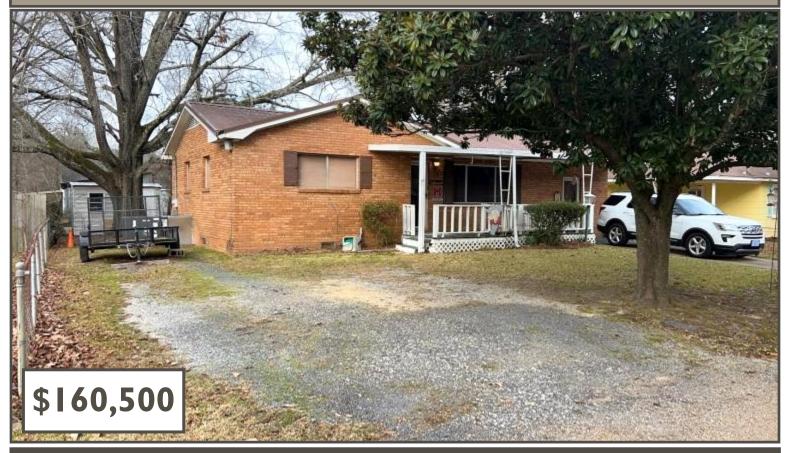

#### CHARMING HOME IN THE HEART OF PEARL

203 Pearl Drive, Pearl, MS 39208

Located in the heart of Pearl, this charming 4-bedroom, I-bathroom home has I,220+/- sq feet of living space. The former carport has been thoughtfully converted into a spacious primary bedroom, offering added comfort and functionality. Inside, the home features modern updates, including recently installed laminate hardwood flooring throughout and a remodeled bathroom. It has a gas stove, heater, and hot water heater, ensuring efficiency and convenience. Step outside to enjoy the spacious backyard, perfect for outdoor gatherings or relaxation. This property is ideally located just minutes from Pearl's most popular attractions, including the Pearl Senior Center, Pearl Community Center, Outlets of Mississippi, Sam's Club, Bass Pro, Mississippi's minor league baseball stadium, and various dining options. With its blend of updates, location, and charm, this Rankin County home is a must-see!