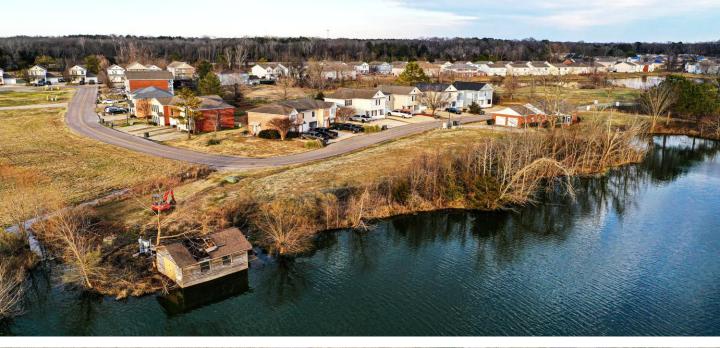

#### PRIME WATERFRONT LOT NEAR MSU – PERFECT FOR YOUR INVESTMENT PROPERTY .12± ACRE LOT IN THE HIGHLAND PLANTATIONS SUBDIVISION OF OKTIBBEHA COUNTY, MS

Are you searching for the ideal spot to build your game day rental or Airbnb? This waterfront lot in Highlands Plantation is the perfect opportunity! As one of the last remaining lots available, this property offers an unbeatable location just minutes from Mississippi State University. Known for its appeal to college students, Highlands Plantation is a sought-after area for investment properties. With 0.12± acres of lake frontage, this lot is an excellent choice for anyone looking to capitalize on the demand for rental housing or create a thriving investment property. Don't miss this chance to secure a prime location in Oktibbeha County. Call or text Walker today to schedule your private showing!