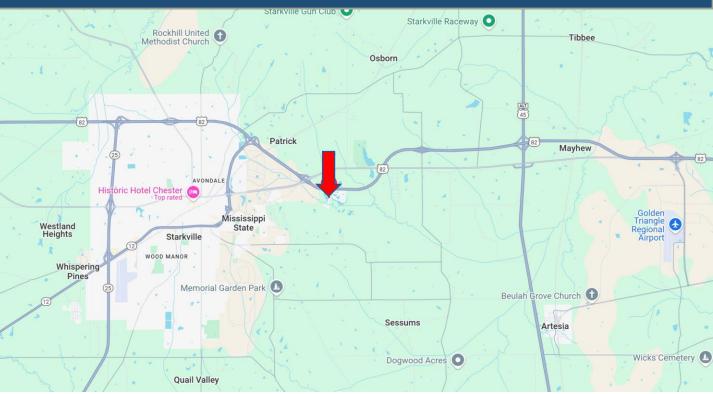

# **Directional Map**

Directions from Hwy 82 and Hwy 12 in Starkville, MS: Take exit 182 to merge onto Hwy 82/Hwy 25N and travel 1.3 miles. Take the exit to merge onto Hwy 182 E and travel 3.4 miles. Turn onto Saint Andrews Lane and travel 1.1 miles. Turn right onto Links Lane/Kirk Cauldy Drive. After 39 feet, the property will be on your right. Google Map Link