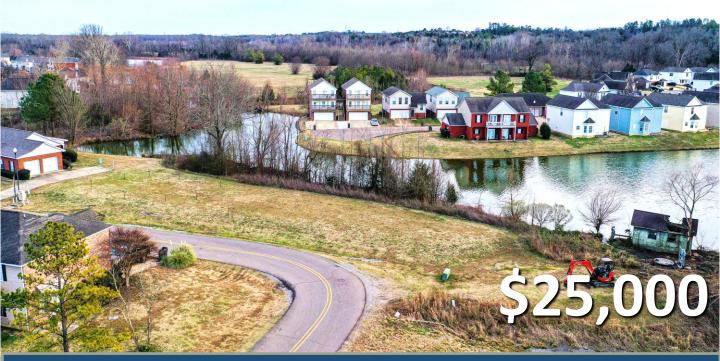

#### PRIME WATERFRONT LOT NEAR MSU – PERFECT FOR YOUR INVESTMENT PROPERTY .12± ACRE LOT IN THE HIGHLAND PLANTATIONS SUBDIVISION OF OKTIBBEHA COUNTY, MS

Are you searching for the ideal spot to build your game day rental or Airbnb? This waterfront lot in Highlands Plantation is the perfect opportunity! As one of the last remaining lots available, this property offers an unbeatable location just minutes from Mississippi State University. Known for its appeal to college students, Highlands Plantation is a sought-after area for investment properties. With 0.12± acres of lake frontage, this lot is an excellent choice for anyone looking to capitalize on the demand for rental housing or create a thriving investment property. Don't miss this chance to secure a prime location in Oktibbeha County. Call or text Walker today to schedule your private showing!