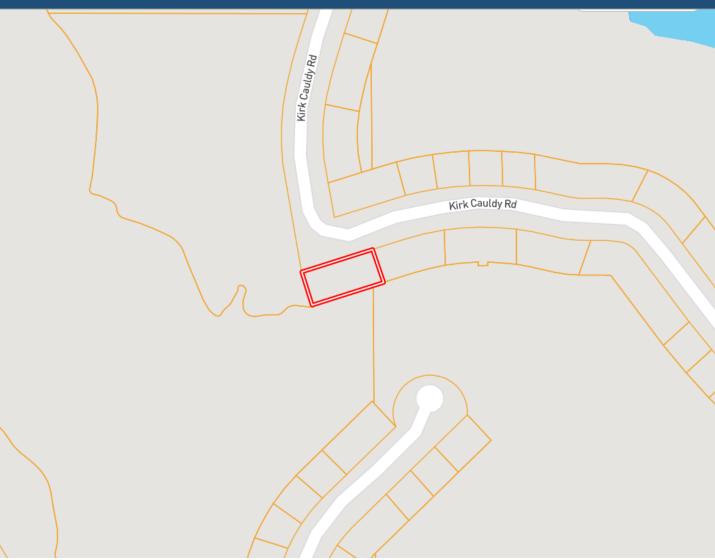

County. Call or text Walker today to schedule your private showing!

#### WALKER TRANUM REALTOR®

Office: 662.268.6333 Cell: 662.769.1442 Walker@TomSmithHomes.com



2011-2024 BEST

### A Real Estate Expert You Can Trust

TomSmithLandandHomes.com

Information is believed to be accurate but not guaranteed.





### A Real Estate Expert You Can Trust!



TomSmithLandandHomes.com





Information is believed to be accurate but not guaranteed

## **Aerial Map**

33.46591, -88.75032

.12 +/- Acres

KIRKCAULDYRD

### **Click <u>Here</u> for the Interactive Map Link**

A Real Estate Expert You Can Trust!

WALKER TRANUM REALTOR® O: 662.268.6333 C: 662.769.1442 Walker@TomSmithHomes.com

TomSmithLandandHomes.com





Information is believed to be accurate but not guaranteed.

## **Ownership Map**



#### A Real Estate Expert You Can Trust!



TomSmithLandandHomes.com





Expect More. Get More.

# **Directional Map**



Directions from Hwy 82 and Hwy 12 in Starkville, MS: Take exit 182 to merge onto Hwy 82/Hwy 25N and travel 1.3 miles. Take the exit to merge onto Hwy 182 E and travel 3.4 miles. Turn onto Saint Andrews Lane and travel 1.1 miles. Turn right onto Links Lane/Kirk Cauldy Drive. After 39 feet, the property will be on your right. Google Map Link

<section-header>