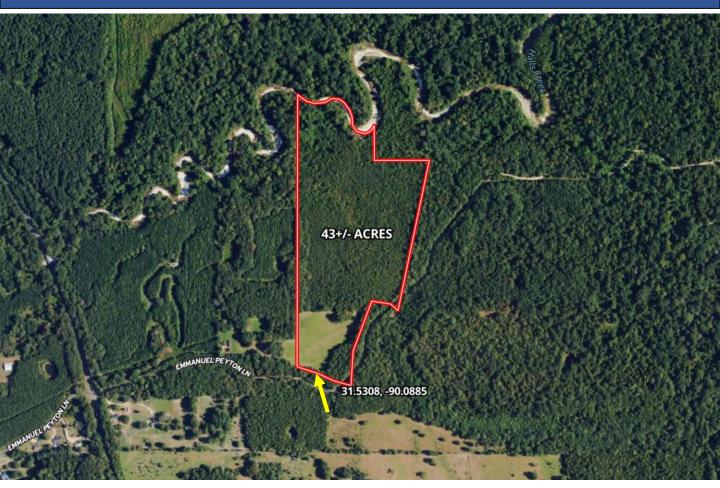

## **AERIAL MAP**

### **RECREATIONAL TRACT WITH DEVELOPMENT POTENTIAL** 43± Acres in Lawrence County, MS

This 43+/- acre property in Lawrence County, MS, offers recreational and residential potential. With road access and 4.5+/- acres already cleared for a homesite or perfect for a dove/deer field, it provides a prime spot for outdoor activities. The land borders Halls Creek on the northern edge, further diversifying this tract. The remaining area is covered in mixed timber, offering privacy and natural beauty. Whether you want to build, hunt, or enjoy nature, this property is a versatile opportunity. Call Brady for a private showing today!