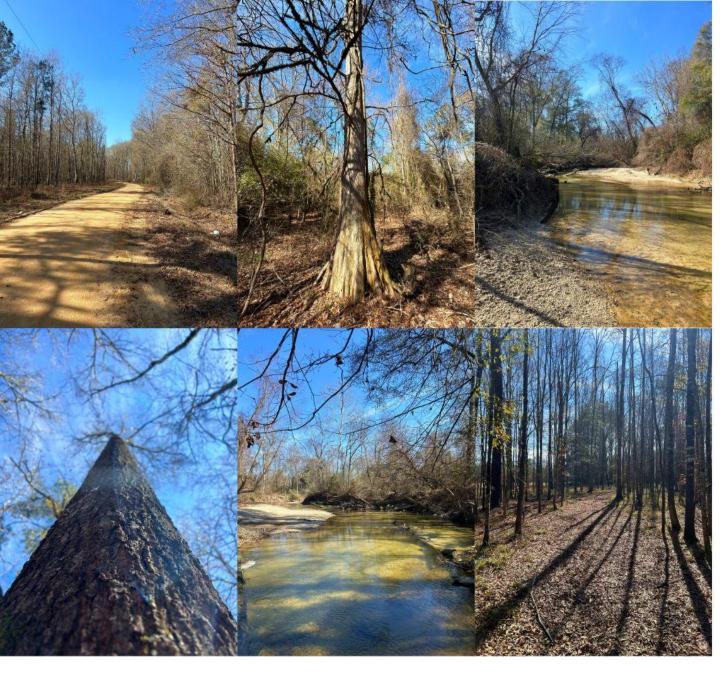

### **RECREATIONAL TRACT WITH DEVELOPMENT POTENTIAL** 43± Acres in Lawrence County, MS

This 43+/- acre property in Lawrence County, MS, offers recreational and residential potential. With road access and 4.5+/- acres already cleared for a homesite or perfect for a dove/deer field, it provides a prime spot for outdoor activities. The land borders Halls Creek on the northern edge, further diversifying this tract. The remaining area is covered in mixed timber, offering privacy and natural beauty. Whether you want to build, hunt, or enjoy nature, this property is a versatile opportunity. Call Brady for a private showing today!