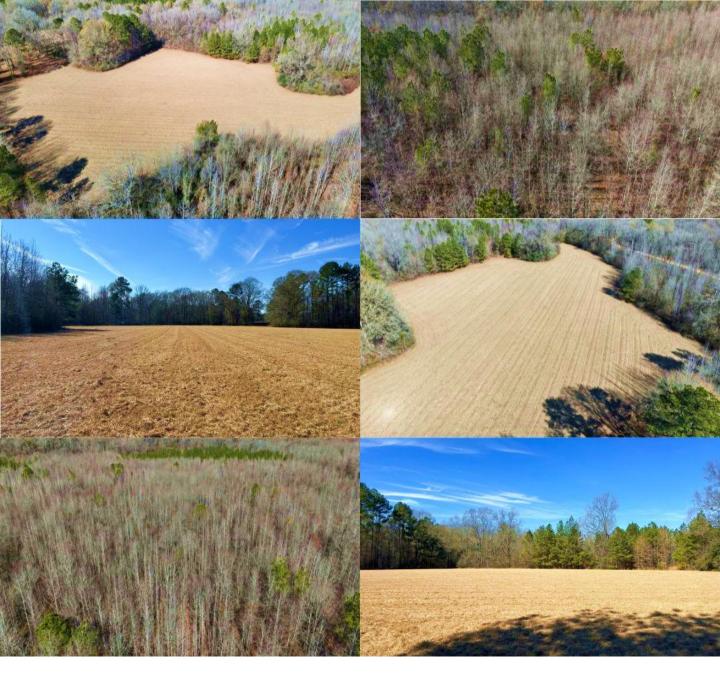

### **RECREATIONAL TRACT WITH DEVELOPMENT POTENTIAL** 43± Acres in Lawrence County, MS

This 43+/- acre property in Lawrence County, MS, offers recreational and residential potential. With road access and 4.5+/- acres already cleared for a homesite or perfect for a dove/deer field, it provides a prime spot for outdoor activities. The land borders Halls Creek on the northern edge, further diversifying this tract. The remaining area is covered in mixed timber, offering privacy and natural beauty. Whether you want to build, hunt, or enjoy nature, this property is a versatile opportunity. Call Brady for a private showing today!