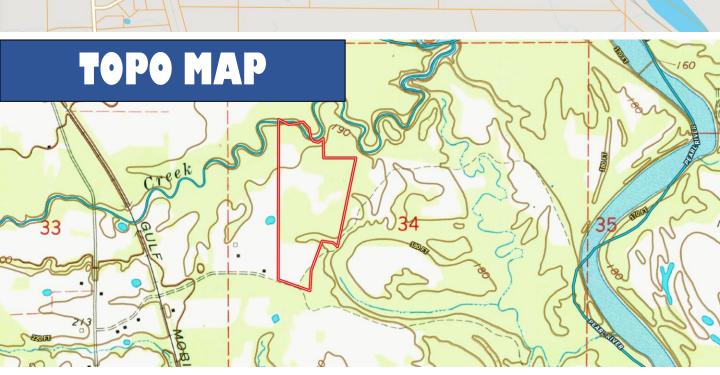

## DIRECTIONAL MAP

Directions from Hwy 84 and Hwy 27 in Monticello, MS: Take the exit toward Downtown Monticello. Turn right onto Friendship Rd./Old Hwy 27 and travel 0.9 miles. Turn left onto Brookhaven St. and travel 0.4 miles. Turn left onto E Broad St. and travel 0.2 miles. Turn right onto MS-587 and travel 1.8 miles. Turn left onto Emmanuel Peyton Lane. After 0.7 miles, the property will be on the left. <u>Google Map Link</u>