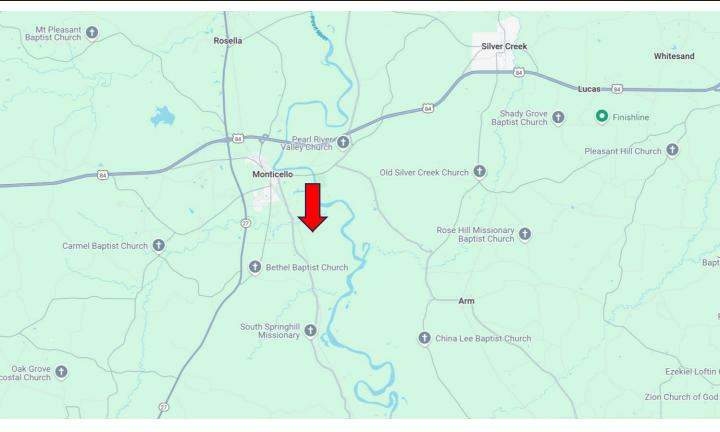

## DIRECTIONAL MAP

Directions from Hwy 84 and Hwy 27 in Monticello, MS: Take the exit toward Downtown Monticello. Turn right onto Friendship Rd./Old Hwy 27 and travel 0.9 miles. Turn left onto Brookhaven St. and travel 0.4 miles. Turn left onto E Broad St. and travel 0.2 miles. Turn right onto MS-587 and travel 1.8 miles. Turn left onto Emmanuel Peyton Lane. After 0.7 miles, the property will be on the left. <u>Google Map Link</u>