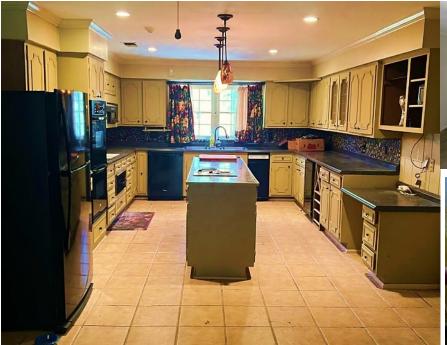

# PRIVATE COUNTRY ESTATE ON 4.2± ACRES IN OKTIBBEHA COUNTY 3237 Old West Point Road Starkville, MS 39759

Enjoy the convenience of being just 10 minutes from downtown Starkville and Mississippi State University. This spacious Oktibbeha County custom-built home was built in 1973 and features over 5,000 square feet of living space, including five bedrooms, four full baths, and a half bath, all situated on approximately 4.2 acres. The gated entrance ensures privacy, and the pier to Legion Lake adds a peaceful touch. With a pool, brick patio, and outdoor cooking area, the home offers excellent potential for entertaining. Whether you're looking for a permanent home or a game-day retreat, this property provides a quiet country setting in a developing area near Old West Point Road. Call Doyes or Ellen today to schedule a personal tour!