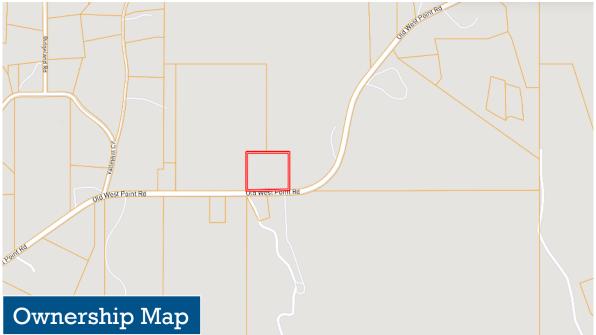

# **Directional Map**

Directions from the intersection of Hwy 182 West and Old West Point Road:

Travel Northeast on Old West Point Road for approximately 3.1 miles. The
gated entrance to the home will be on your left.