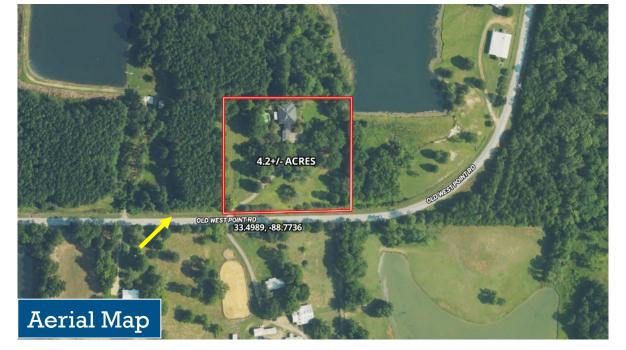

# PRIVATE COUNTRY ESTATE ON 4.2± ACRES IN OKTIBBEHA COUNTY 3237 Old West Point Road Starkville, MS 39759

Enjoy the convenience of being just 10 minutes from downtown Starkville and Mississippi State University. This spacious Oktibbeha County custom-built home was built in 1973 and features over 5,000 square feet of living space, including five bedrooms, four full baths, and a half bath, all situated on approximately 4.2 acres. The gated entrance ensures privacy, and the pier to Legion Lake adds a peaceful touch. With a pool, brick patio, and outdoor cooking area, the home offers excellent potential for entertaining. Whether you're looking for a permanent home or a game-day retreat, this property provides a quiet country setting in a developing area near Old West Point Road. Call Doyes or Ellen today to schedule a personal tour!