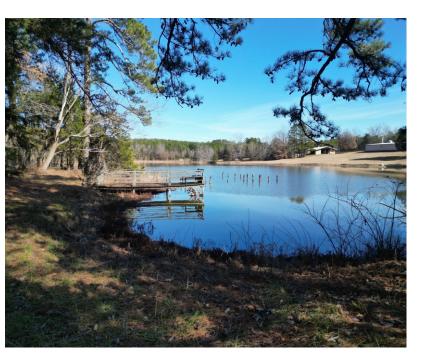

# PRIVATE COUNTRY ESTATE ON 4.2± ACRES IN OKTIBBEHA COUNTY 3237 Old West Point Road Starkville, MS 39759

Enjoy the convenience of being just 10 minutes from downtown Starkville and Mississippi State University. This spacious Oktibbeha County custom-built home was built in 1973 and features over 5,000 square feet of living space, including five bedrooms, four full baths, and a half bath, all situated on approximately 4.2 acres. The gated entrance ensures privacy, and the pier to Legion Lake adds a peaceful touch. With a pool, brick patio, and outdoor cooking area, the home offers excellent potential for entertaining. Whether you're looking for a permanent home or a game-day retreat, this property provides a quiet country setting in a developing area near Old West Point Road. Call Doyes or Ellen today to schedule a personal tour!