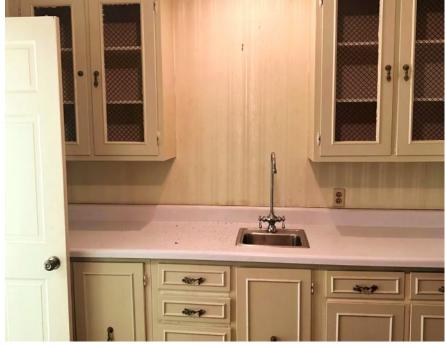

# PRIVATE COUNTRY ESTATE ON 4.2± ACRES IN OKTIBBEHA COUNTY 3237 Old West Point Road Starkville, MS 39759

Enjoy the convenience of being just 10 minutes from downtown Starkville and Mississippi State University. This spacious Oktibbeha County custom-built home was built in 1973 and features over 5,000 square feet of living space, including five bedrooms, four full baths, and a half bath, all situated on approximately 4.2 acres. The gated entrance ensures privacy, and the pier to Legion Lake adds a peaceful touch. With a pool, brick patio, and outdoor cooking area, the home offers excellent potential for entertaining. Whether you're looking for a permanent home or a game-day retreat, this property provides a quiet country setting in a developing area near Old West Point Road. Call Doyes or Ellen today to schedule a personal tour!