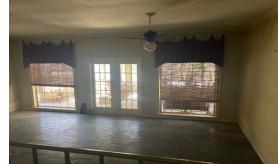

# PRIVATE COUNTRY ESTATE ON 4.2± ACRES IN OKTIBBEHA COUNTY 3237 Old West Point Road Starkville, MS 39759

Enjoy the convenience of being just 10 minutes from downtown Starkville and Mississippi State University. This spacious Oktibbeha County custom-built home was built in 1973 and features over 5,000 square feet of living space, including five bedrooms, four full baths, and a half bath, all situated on approximately 4.2 acres. The gated entrance ensures privacy, and the pier to Legion Lake adds a peaceful touch. With a pool, brick patio, and outdoor cooking area, the home offers excellent potential for entertaining. Whether you're looking for a permanent home or a game-day retreat, this property provides a quiet country setting in a developing area near Old West Point Road. Call Doyes or Ellen today to schedule a personal tour!