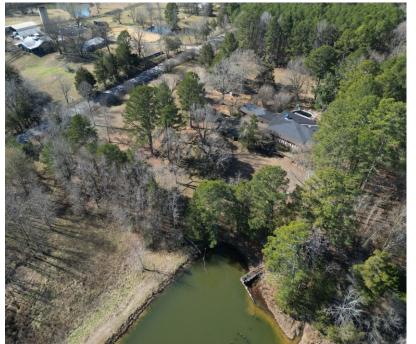

# PRIVATE COUNTRY ESTATE ON 4.2± ACRES IN OKTIBBEHA COUNTY 3237 Old West Point Road Starkville, MS 39759

Enjoy the convenience of being just 10 minutes from downtown Starkville and Mississippi State University. This spacious Oktibbeha County custom-built home was built in 1973 and features over 5,000 square feet of living space, including five bedrooms, four full baths, and a half bath, all situated on approximately 4.2 acres. The gated entrance ensures privacy, and the pier to Legion Lake adds a peaceful touch. With a pool, brick patio, and outdoor cooking area, the home offers excellent potential for entertaining. Whether you're looking for a permanent home or a game-day retreat, this property provides a quiet country setting in a developing area near Old West Point Road. Call Doyes or Ellen today to schedule a personal tour!

# **Directional Map**

Directions from the intersection of Hwy 182 West and Old West Point Road:

Travel Northeast on Old West Point Road for approximately 3.1 miles. The
gated entrance to the home will be on your left.