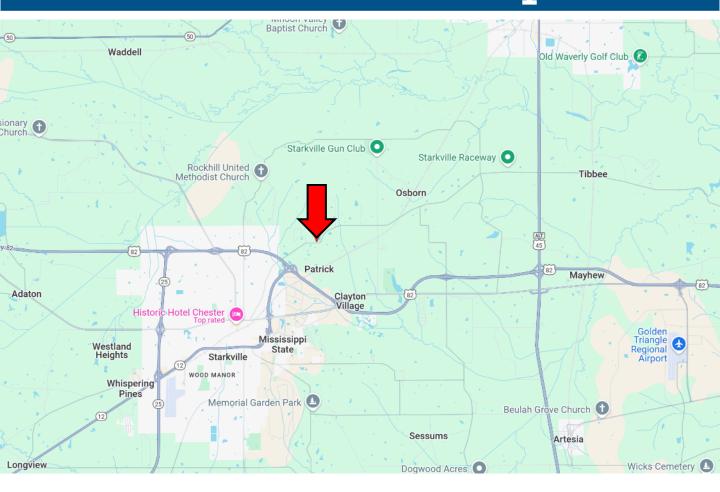

# **Directional Map**

Directions from the intersection of Hwy 182 West and Old West Point Road:

Travel Northeast on Old West Point Road for approximately 3.1 miles. The
gated entrance to the home will be on your left.

3237 Old West Point Road Starkville, MS – Click for Google Map Link

MANAGING BROKER

O: 601.898.2772 | C: 601.954.9395

Ellen@TomSmithHomes.com

D: 662.268.6333 | C: 662.312.216 DHolland@TomSmithLand.com