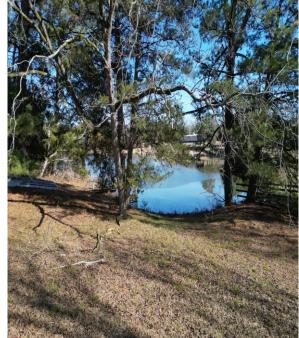

# PRIVATE COUNTRY ESTATE ON 4.2± ACRES IN OKTIBBEHA COUNTY 3237 Old West Point Road Starkville, MS 39759

Enjoy the convenience of being just 10 minutes from downtown Starkville and Mississippi State University. This spacious Oktibbeha County custom-built home was built in 1973 and features over 5,000 square feet of living space, including five bedrooms, four full baths, and a half bath, all situated on approximately 4.2 acres. The gated entrance ensures privacy, and the pier to Legion Lake adds a peaceful touch. With a pool, brick patio, and outdoor cooking area, the home offers excellent potential for entertaining. Whether you're looking for a permanent home or a game-day retreat, this property provides a quiet country setting in a developing area near Old West Point Road. Call Doyes or Ellen today to schedule a personal tour!