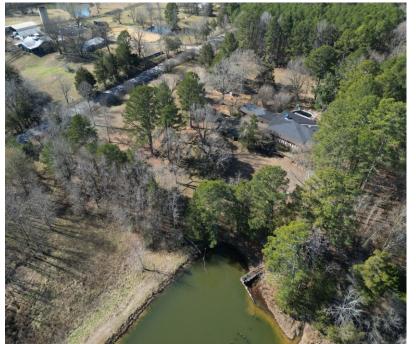

# PRIVATE COUNTRY ESTATE ON 4.2± ACRES IN OKTIBBEHA COUNTY 3237 Old West Point Road Starkville, MS 39759

Enjoy the convenience of being just 10 minutes from downtown Starkville and Mississippi State University. This spacious Oktibbeha County custom-built home was built in 1973 and features over 5,000 square feet of living space, including five bedrooms, four full baths, and a half bath, all situated on approximately 4.2 acres. The gated entrance ensures privacy, and the pier to Legion Lake adds a peaceful touch. With a pool, brick patio, and outdoor cooking area, the home offers excellent potential for entertaining. Whether you're looking for a permanent home or a game-day retreat, this property provides a quiet country setting in a developing area near Old West Point Road. Call Doyes or Ellen today to schedule a personal tour!