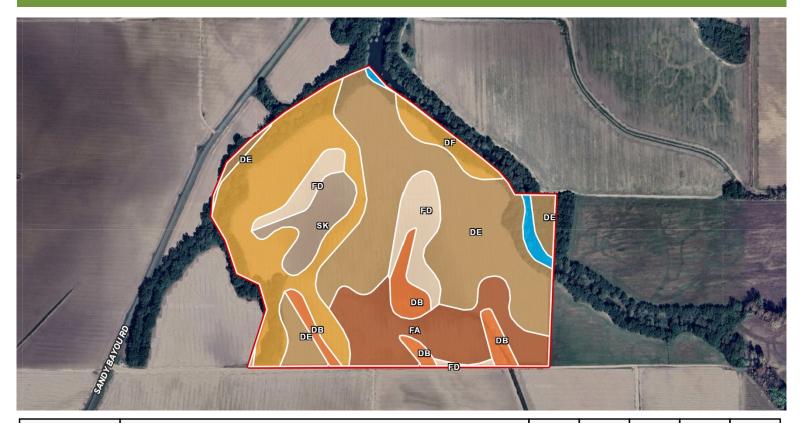

# SOIL MAP

| SOIL CODE | SOIL DESCRIPTION                                                           | ACRES | %     | CPI | NCCPI | CAP |
|-----------|----------------------------------------------------------------------------|-------|-------|-----|-------|-----|
| De        | Dundee silt loam, 0 to 2 percent slopes, rarely flooded                    | 34.36 | 38.16 | 0   | 88    | 2w  |
| Df        | Dundee silt loam, 2 to 5 percent slopes, moderately eroded, rarely flooded | 24.55 | 27.26 | 0   | 82    | 3e  |
| Fa        | Forestdale silt loam, 0 to 2 percent slopes                                | 13.22 | 14.68 | 0   | 65    | 3w  |
| Fd        | Forestdale silty clay loam, 0 to 2 percent slopes                          | 6.98  | 7.75  | 0   | 65    | 3w  |
| Db        | Dowling soils, occasionally flooded (sharkey)                              | 5.05  | 5.61  | 0   | 19    | 4w  |
| Sk        | Sharkey silty clay loam, 0 to 2 percent slopes                             | 4.6   | 5.11  | 0   | 61    | 3e  |
| W         | Water                                                                      | 1.22  | 1.35  | 0   | -     | -   |
| Dk        | Dundee silty clay loam, 0 to 2 percent slopes, rarely flooded              | 0.05  | 0.06  | 0   | 85    | 2e  |