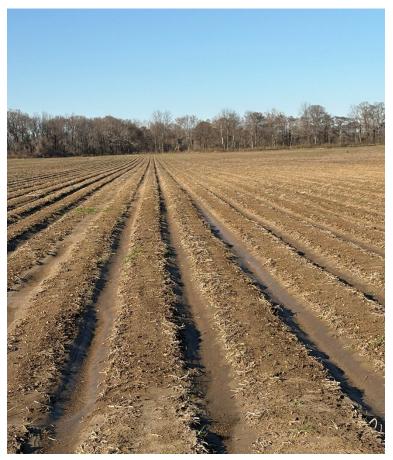

### 91.4± Acres in Sharkey County, MS | \$539,000

Located in the heart of Sharkey County, Mississippi, this 91.4± acre farm tract features 82± cultivatable acres with exceptional potential for agricultural success. It is well-suited for various farming operations with productive soils and the opportunity to level and irrigate the property. The surrounding rural setting provides a serene backdrop for those seeking a private and productive retreat. Accessible yet secluded, this property combines convenience with the rich agricultural heritage of the Mississippi Delta, making it a versatile and valuable investment. Call Bruce to schedule a tour today!