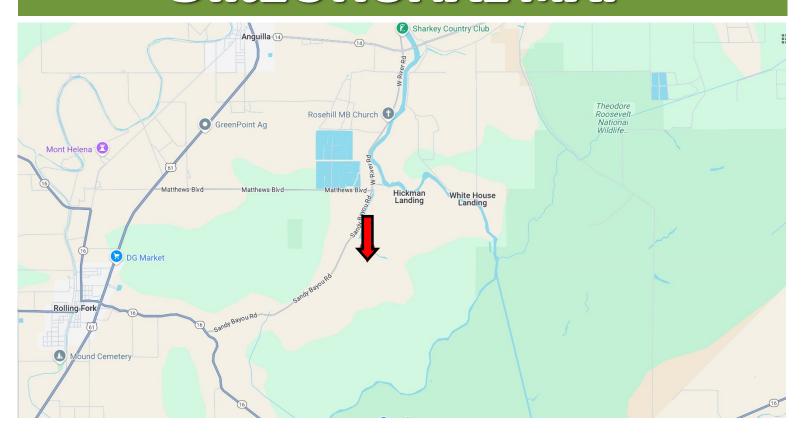

### DIRECTIONAL MAP

<u>Directions from Hwy 61 and Hwy 16 in Rolling Fork, MS</u>: Travel Hwy 16E for 2 miles. Turn left onto Sandy-Bayou Rd., and travel 2.9 miles. Turn right onto the dirt road. The property will be on your left. <u>GOOGLE MAP LINK</u>