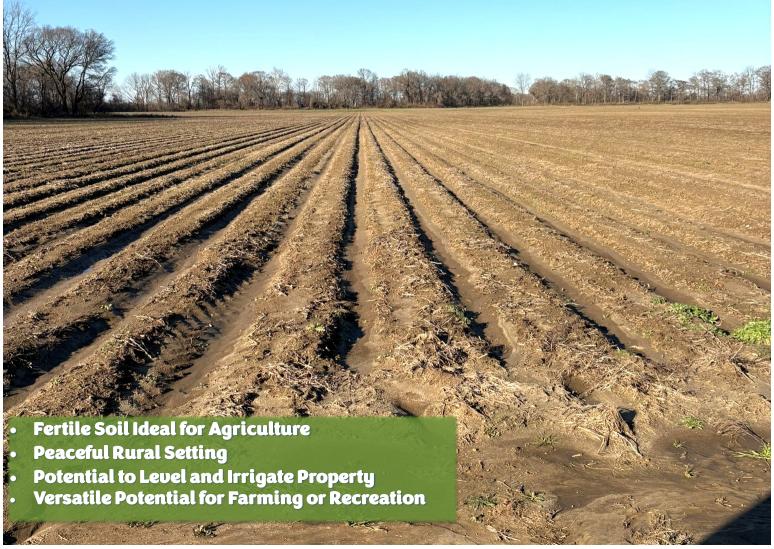

### 91.4± Acres in Sharkey County, MS | \$539,000

Located in the heart of Sharkey County, Mississippi, this 91.4± acre farm tract features 82± cultivatable acres with exceptional potential for agricultural success. It is well-suited for various farming operations with productive soils and the opportunity to level and irrigate the property. The surrounding rural setting provides a serene backdrop for those seeking a private and productive retreat. Accessible yet secluded, this property combines convenience with the rich agricultural heritage of the Mississippi Delta, making it a versatile and valuable investment. Call Bruce to schedule a tour today!