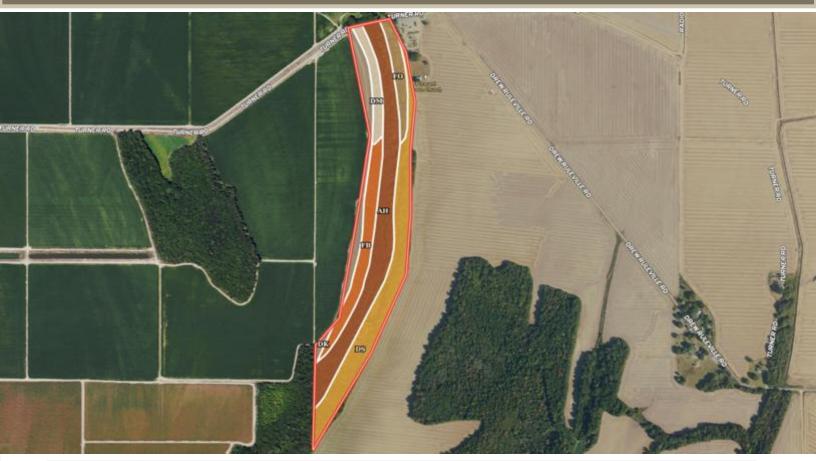

# SOIL MAP

| SOIL CODE | SOIL DESCRIPTION                                                           | ACRES        | %     | CPI | NCCPI | CAP  |
|-----------|----------------------------------------------------------------------------|--------------|-------|-----|-------|------|
| Ah        | Alligator silty clay, 3 to 7 percent slopes                                | 17.17        | 33.52 | 0   | 49    | 3e   |
| Ds        | Dundee very fine sandy loam, 0 to 3 percent slopes, rarely flooded         | 15.4         | 30.06 | 0   | 88    | 2e   |
| Fb        | Forestdale silt loam, 0.5 to 3 percent slopes                              | 6.76         | 13.2  | 0   | 65    | 3w   |
| Dk        | Dundee silt loam, 0 to 3 percent slopes, rarely flooded                    | 5.47         | 10.68 | 0   | 87    | 2e   |
| Fo        | Forestdale silty clay loam, 7 to 10 percent slopes                         | 3.41         | 6.66  | 0   | 63    | 3w   |
| Dm        | Dundee silt loam, 3 to 7 percent slopes, moderately eroded, rarely flooded | 3.03         | 5.91  | 0   | 81    | 4e   |
| TOTALS    |                                                                            | 51.24(<br>*) | 100%  |     | 69.73 | 2.65 |