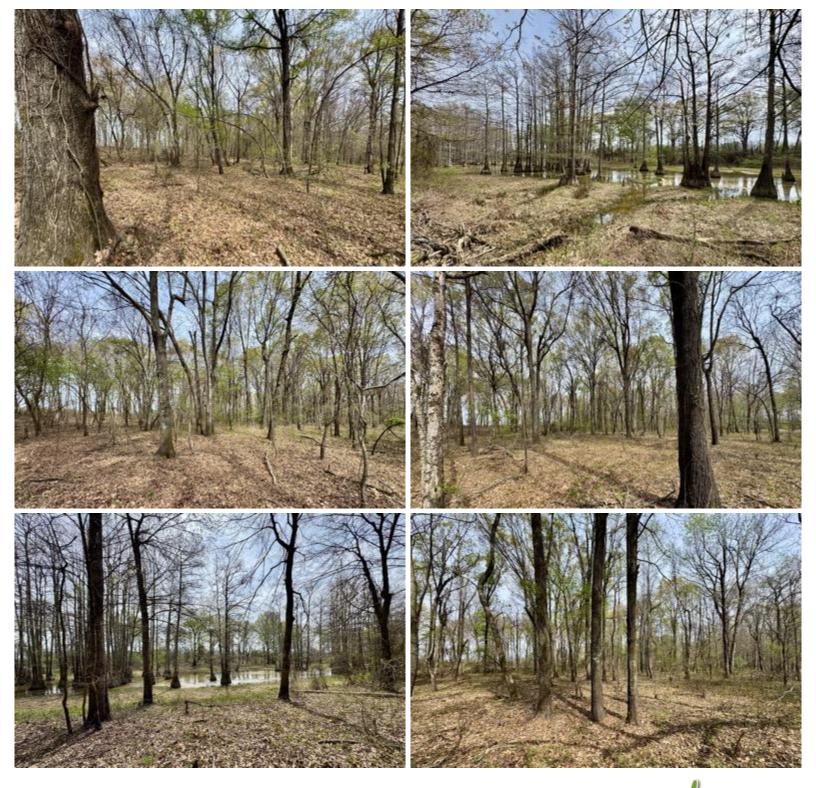

# RECREATIONAL HUNTING TRACT 54 $\pm$ Acres in Sunflower County, MS

#### Drew Ruleville Rd Ruleville, MS 38771

\$148,000

Here's your chance to own 54+/- acres of land right in the heart of Sunflower County. This property offers a standing timber brake filled with cypress, giving it a natural, peaceful feel. A prime duck hole sits within the Mississippi flyway, making it a great spot for waterfowl hunting. The wide banks across the property also provide excellent cover for deer, perfect for those who enjoy spending time outdoors. Getting to the property is easy with an easement from the south end. Whether you're looking for a quiet hunting retreat or some land to invest in, this place offers plenty.