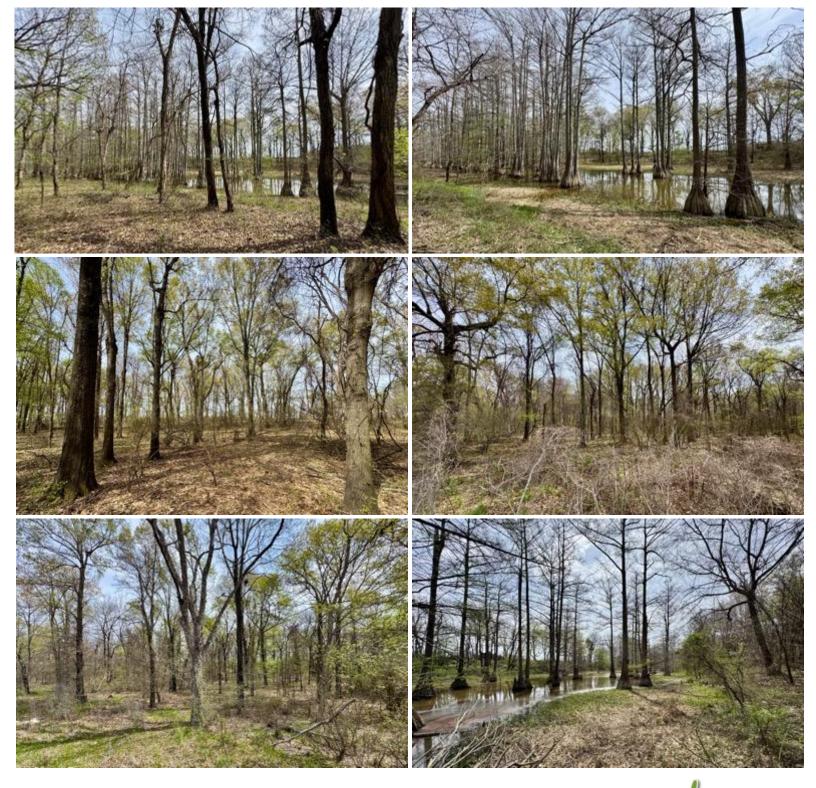

#### Drew Ruleville Rd Ruleville, MS 38771

\$148,000

Here's your chance to own 54+/- acres of land right in the heart of Sunflower County. This property offers a standing timber brake filled with cypress, giving it a natural, peaceful feel. A prime duck hole sits within the Mississippi flyway, making it a great spot for waterfowl hunting. The wide banks across the property also provide excellent cover for deer, perfect for those who enjoy spending time outdoors. Getting to the property is easy with an easement from the south end. Whether you're looking for a quiet hunting retreat or some land to invest in, this place offers plenty.