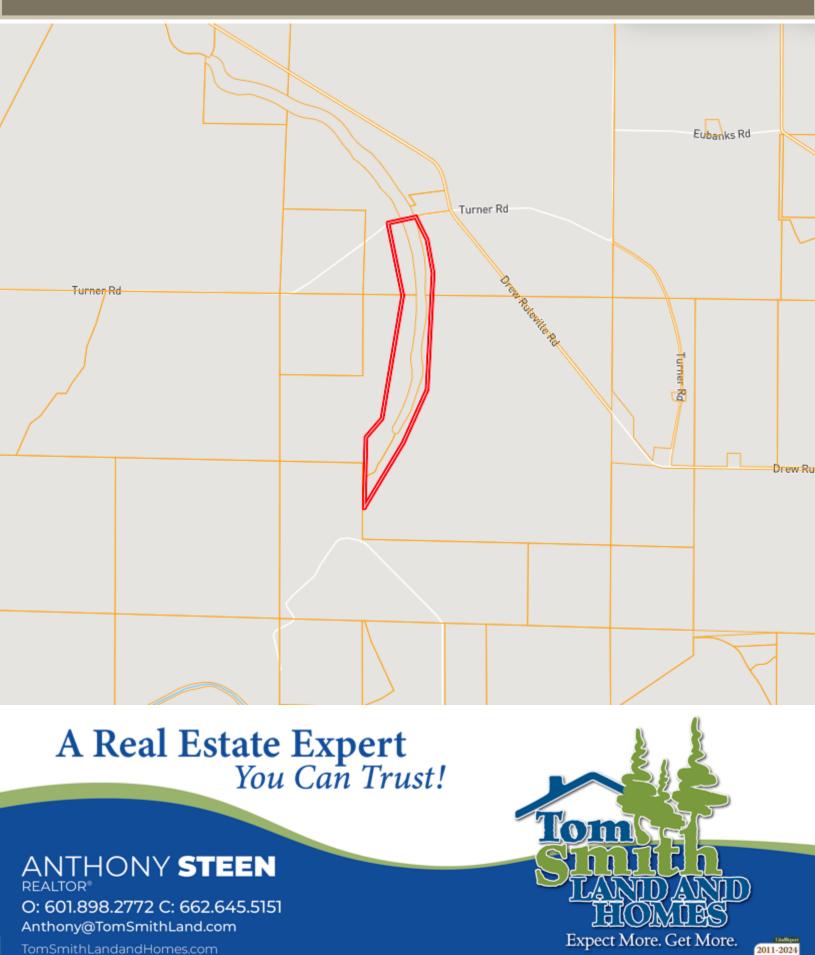

om



ANTHONY STEEN REALTOR® O: 601.898.2772 C: 662.645.5151 Anthony@TomSmithLand.com

TomSmithLandandHomes.com







ANTHONY STEEN REALTOR® O: 601.898.2772 C: 662.645.5151 Anthony@TomSmithLand.com

fomSmithLandandHomes.com







ANTHONY STEEN REALTOR® O: 601.898.2772 C: 662.645.5151 Anthony@TomSmithLand.com

TomSmithLandandHomes.com







ANTHONY STEEN REALTOR® O: 601.898.2772 C: 662.645.5151 Anthony@TomSmithLand.com

fomSmithLandandHomes.com







#### ANTHONY STEEN REALTOR® O: 601.898.2772 C: 662.645.5151 Anthony@TomSmithLand.com

TomSmithLandandHomes.com





# AERIAL MAP

#### Click for the Interactive Map



### A Real Estate Expert You Can Trust!

#### ANTHONY STEEN REALTOR® O: 601.898.2772 C: 662.645.5151 Anthony@TomSmithLand.com

TomSmithLandandHomes.com





# OWNERSHIP MAP



BEST

# TOPOGRAPHY MAP



### A Real Estate Expert You Can Trust!

#### ANTHONY STEEN REALTOR<sup>®</sup> O: 601.898.2772 C: 662.645.5151 Anthony@TomSmithLand.com

TomSmithLandandHomes.com





# SOIL MAP



| SOIL CODE | SOIL DESCRIPTION                                                           | ACRES        | %     | CPI | NCCPI | CAP  |
|-----------|----------------------------------------------------------------------------|--------------|-------|-----|-------|------|
| Ah        | Alligator silty clay, 3 to 7 percent slopes                                | 17.17        | 33.52 | 0   | 49    | 3e   |
| Ds        | Dundee very fine sandy loam, 0 to 3 percent slopes, rarely flooded         | 15.4         | 30.06 | 0   | 88    | 2e   |
| Fb        | Forestdale silt loam, 0.5 to 3 perce