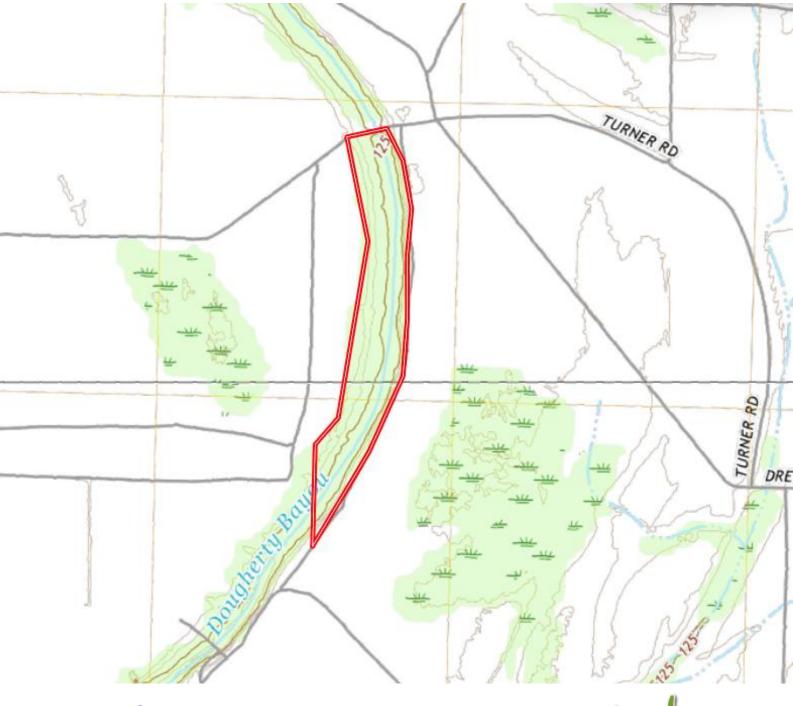

# AERIAL MAP

#### Click for the Interactive Map

#### Drew Ruleville Rd Ruleville, MS 38771

\$148,000

Here's your chance to own 54+/- acres of land right in the heart of Sunflower County. This property offers a standing timber brake filled with cypress, giving it a natural, peaceful feel. A prime duck hole sits within the Mississippi flyway, making it a great spot for waterfowl hunting. The wide banks across the property also provide excellent cover for deer, perfect for those who enjoy spending time outdoors. Getting to the property is easy with an easement from the south end. Whether you're looking for a quiet hunting retreat or some land to invest in, this place offers plenty.