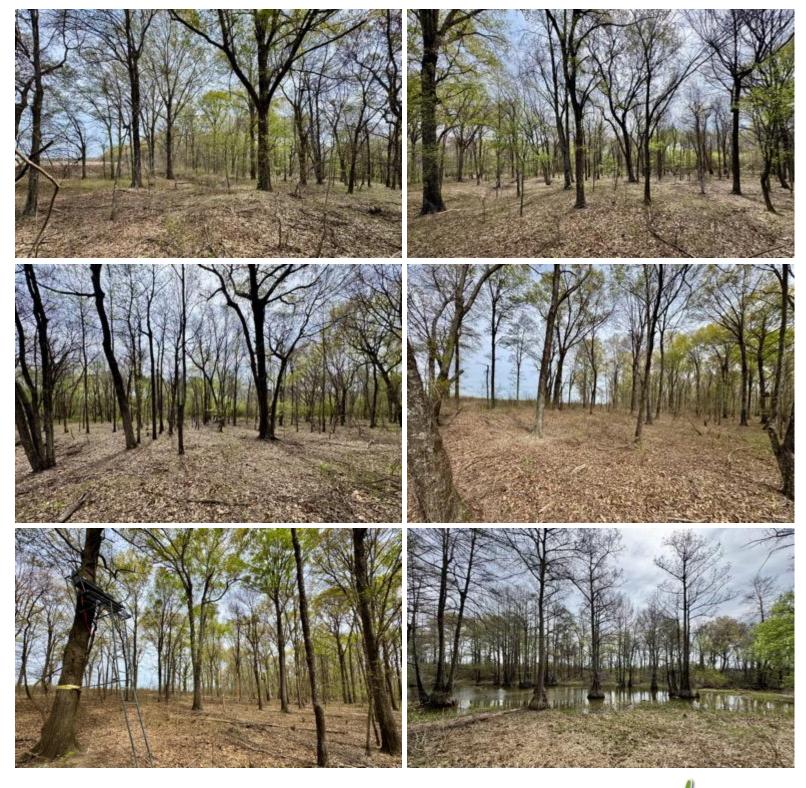

# RECREATIONAL HUNTING TRACT 54 $\pm$ Acres in Sunflower County, MS

#### Drew Ruleville Rd Ruleville, MS 38771

\$148,000

Here's your chance to own 54+/- acres of land right in the heart of Sunflower County. This property offers a standing timber brake filled with cypress, giving it a natural, peaceful feel. A prime duck hole sits within the Mississippi flyway, making it a great spot for waterfowl hunting. The wide banks across the property also provide excellent cover for deer, perfect for those who enjoy spending time outdoors. Getting to the property is easy with an easement from the south end. Whether you're looking for a quiet hunting retreat or some land to invest in, this place offers plenty.