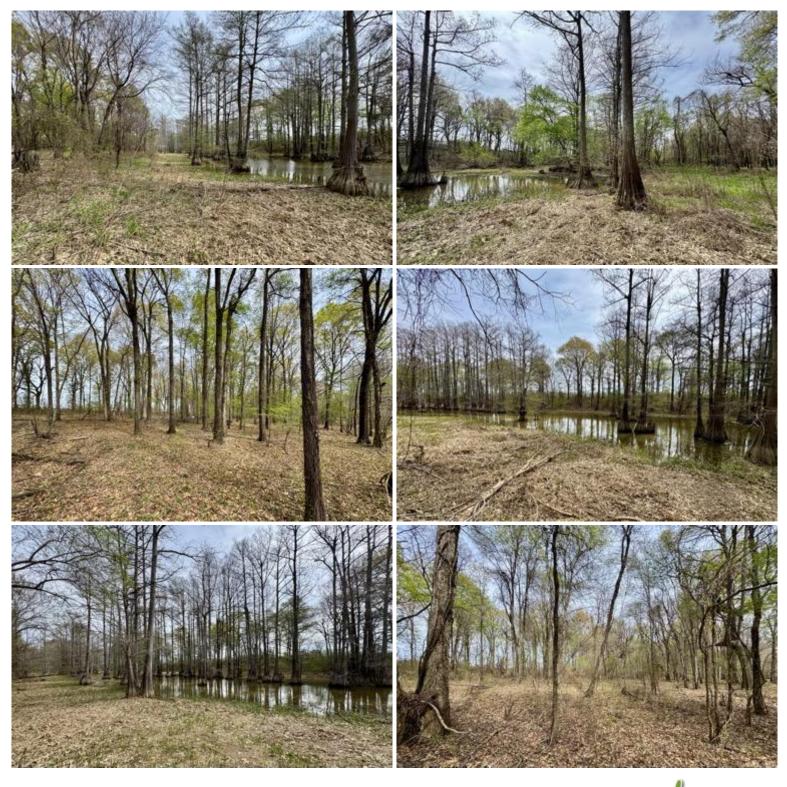

# RECREATIONAL HUNTING TRACT 54 $\pm$ Acres in Sunflower County, MS

#### Drew Ruleville Rd Ruleville, MS 38771

\$148,000

Here's your chance to own 54+/- acres of land right in the heart of Sunflower County. This property offers a standing timber brake filled with cypress, giving it a natural, peaceful feel. A prime duck hole sits within the Mississippi flyway, making it a great spot for waterfowl hunting. The wide banks across the property also provide excellent cover for deer, perfect for those who enjoy spending time outdoors. Getting to the property is easy with an easement from the south end. Whether you're looking for a quiet hunting retreat or some land to invest in, this place offers plenty.