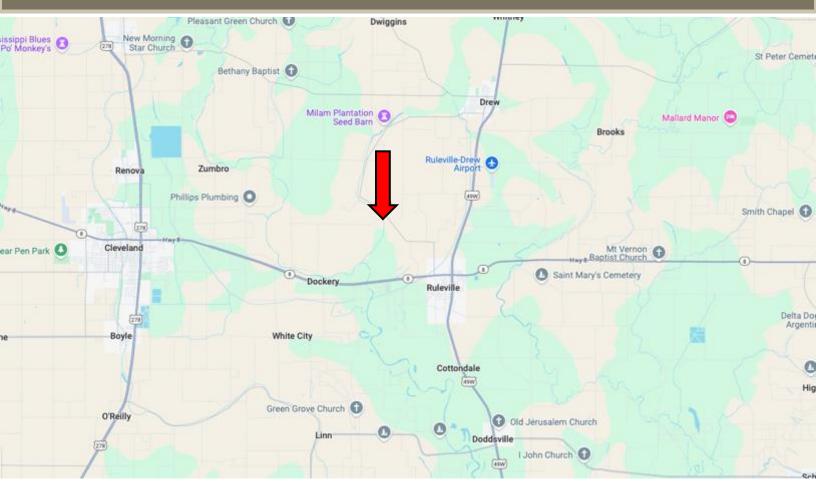

# DIRECTIONAL MAP

Address: Drew Ruleville Rd, Ruleville, MS 38771

Directions from the intersection of Hwy 3 & MS-8 in Ruleville, MS: Travel west on Quiver St for 0.6 miles. Turn right onto W Floyce Exd. and travel 0.5 miles. Continue onto W Floyce St for 0.5 miles. Take a slight left onto Drew Ruleville Rd and travel 1.8 miles. Turn left onto Turner Rd. After 0.2 miles, the property will be on the left. <u>Google Map Link</u>