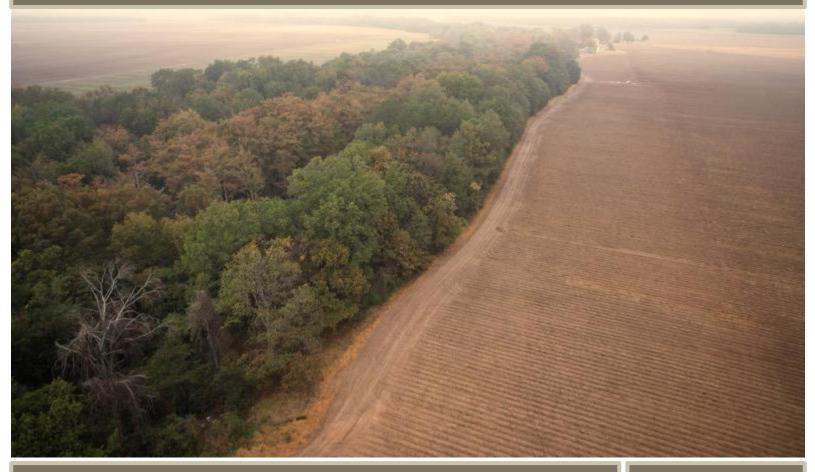

# RECREATIONAL HUNTING TRACT 54 $\pm$ Acres in Sunflower County, MS

#### Drew Ruleville Rd Ruleville, MS 38771

\$148,000

Here's your chance to own 54+/- acres of land right in the heart of Sunflower County. This property offers a standing timber brake filled with cypress, giving it a natural, peaceful feel. A prime duck hole sits within the Mississippi flyway, making it a great spot for waterfowl hunting. The wide banks across the property also provide excellent cover for deer, perfect for those who enjoy spending time outdoors. Getting to the property is easy with an easement from the south end. Whether you're looking for a quiet hunting retreat or some land to invest in, this place offers plenty.