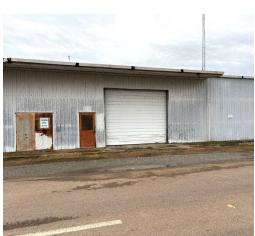

### \$275,000

This 22,500 sq ft warehouse in Humphreys County, MS, offers a versatile space with office and warehouse areas. Situated on 2.95± acres along Highway 49, it provides easy access for trucks and equipment. The warehouse features nine roll-up doors, allowing for seamless entry and operation. The rear portion of the property is fenced, offering ample space for parking or equipment storage. Whether you need a repair shop, manufacturing facility, or storage space, this building can be adapted to meet your needs. Call Bruce to schedule your tour today!