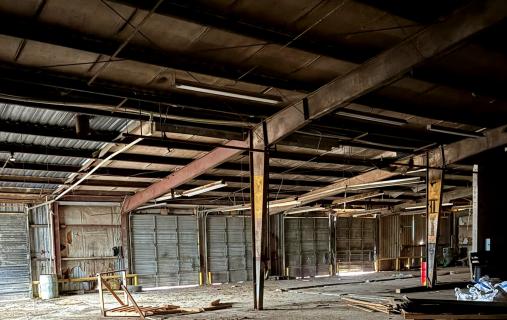

### \$275,000

This 22,500 sq ft warehouse in Humphreys County, MS, offers a versatile space with office and warehouse areas. Situated on 2.95± acres along Highway 49, it provides easy access for trucks and equipment. The warehouse features nine roll-up doors, allowing for seamless entry and operation. The rear portion of the property is fenced, offering ample space for parking or equipment storage. Whether you need a repair shop, manufacturing facility, or storage space, this building can be adapted to meet your needs. Call Bruce to schedule your tour today!