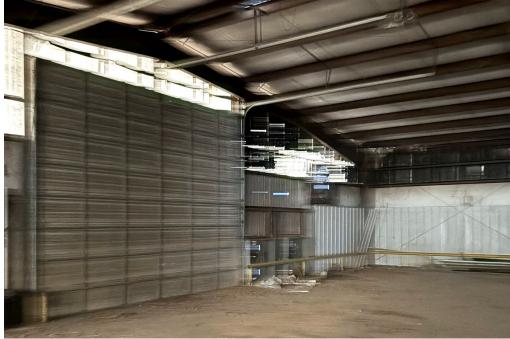

### \$275,000

This 22,500 sq ft warehouse in Humphreys County, MS, offers a versatile space with office and warehouse areas. Situated on 2.95± acres along Highway 49, it provides easy access for trucks and equipment. The warehouse features nine roll-up doors, allowing for seamless entry and operation. The rear portion of the property is fenced, offering ample space for parking or equipment storage. Whether you need a repair shop, manufacturing facility, or storage space, this building can be adapted to meet your needs. Call Bruce to schedule your tour today!