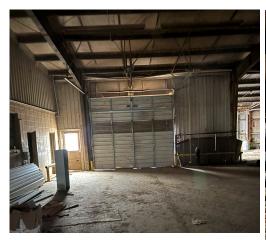

### \$275,000

This 22,500 sq ft warehouse in Humphreys County, MS, offers a versatile space with office and warehouse areas. Situated on 2.95± acres along Highway 49, it provides easy access for trucks and equipment. The warehouse features nine roll-up doors, allowing for seamless entry and operation. The rear portion of the property is fenced, offering ample space for parking or equipment storage. Whether you need a repair shop, manufacturing facility, or storage space, this building can be adapted to meet your needs. Call Bruce to schedule your tour today!