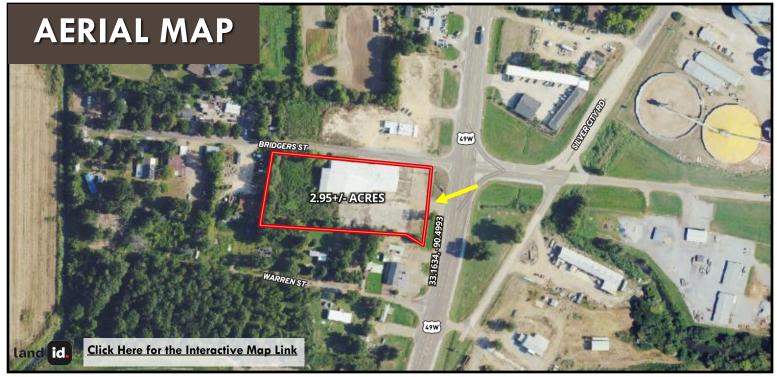

### \$275,000

This 22,500 sq ft warehouse in Humphreys County, MS, offers a versatile space with office and warehouse areas. Situated on 2.95± acres along Highway 49, it provides easy access for trucks and equipment. The warehouse features nine roll-up doors, allowing for seamless entry and operation. The rear portion of the property is fenced, offering ample space for parking or equipment storage. Whether you need a repair shop, manufacturing facility, or storage space, this building can be adapted to meet your needs. Call Bruce to schedule your tour today!

## **DIRECTIONAL MAP**

Directions from the intersection of Hwy 12E and Hwy 49 in Belzoni, MS: Travel South on Hwy 49 for 1.4 miles. The property will be on your right.

14805 Hwy 49W, Belzoni, MS 39083 GOOGLE MAP LINK