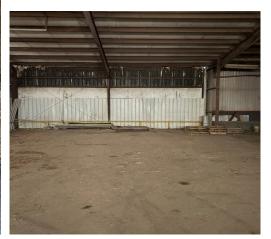

### \$275,000

This 22,500 sq ft warehouse in Humphreys County, MS, offers a versatile space with office and warehouse areas. Situated on 2.95± acres along Highway 49, it provides easy access for trucks and equipment. The warehouse features nine roll-up doors, allowing for seamless entry and operation. The rear portion of the property is fenced, offering ample space for parking or equipment storage. Whether you need a repair shop, manufacturing facility, or storage space, this building can be adapted to meet your needs. Call Bruce to schedule your tour today!