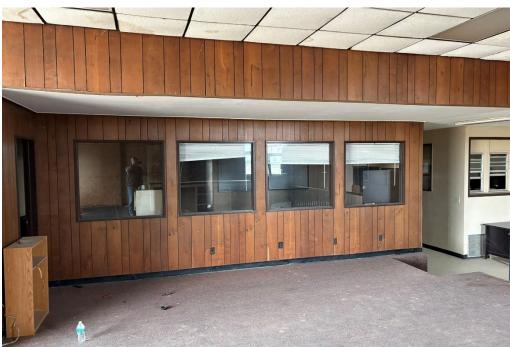

### \$275,000

This 22,500 sq ft warehouse in Humphreys County, MS, offers a versatile space with office and warehouse areas. Situated on 2.95± acres along Highway 49, it provides easy access for trucks and equipment. The warehouse features nine roll-up doors, allowing for seamless entry and operation. The rear portion of the property is fenced, offering ample space for parking or equipment storage. Whether you need a repair shop, manufacturing facility, or storage space, this building can be adapted to meet your needs. Call Bruce to schedule your tour today!