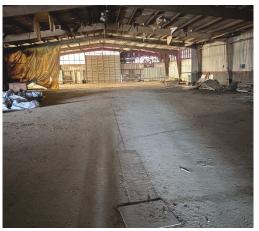

### \$275,000

This 22,500 sq ft warehouse in Humphreys County, MS, offers a versatile space with office and warehouse areas. Situated on 2.95± acres along Highway 49, it provides easy access for trucks and equipment. The warehouse features nine roll-up doors, allowing for seamless entry and operation. The rear portion of the property is fenced, offering ample space for parking or equipment storage. Whether you need a repair shop, manufacturing facility, or storage space, this building can be adapted to meet your needs. Call Bruce to schedule your tour today!