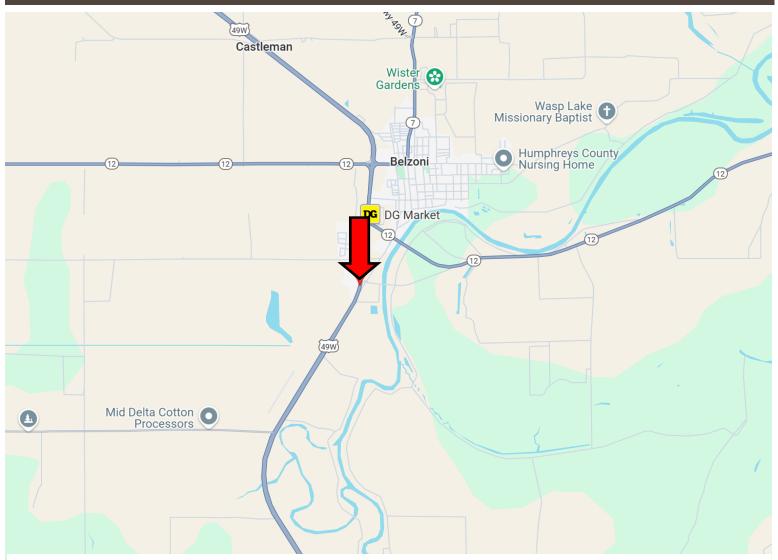

## **DIRECTIONAL MAP**

Directions from the intersection of Hwy 12E and Hwy 49 in Belzoni, MS: Travel South on Hwy 49 for 1.4 miles. The property will be on your right.

14805 Hwy 49W, Belzoni, MS 39083 GOOGLE MAP LINK