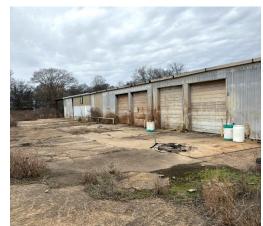

### \$275,000

This 22,500 sq ft warehouse in Humphreys County, MS, offers a versatile space with office and warehouse areas. Situated on 2.95± acres along Highway 49, it provides easy access for trucks and equipment. The warehouse features nine roll-up doors, allowing for seamless entry and operation. The rear portion of the property is fenced, offering ample space for parking or equipment storage. Whether you need a repair shop, manufacturing facility, or storage space, this building can be adapted to meet your needs. Call Bruce to schedule your tour today!