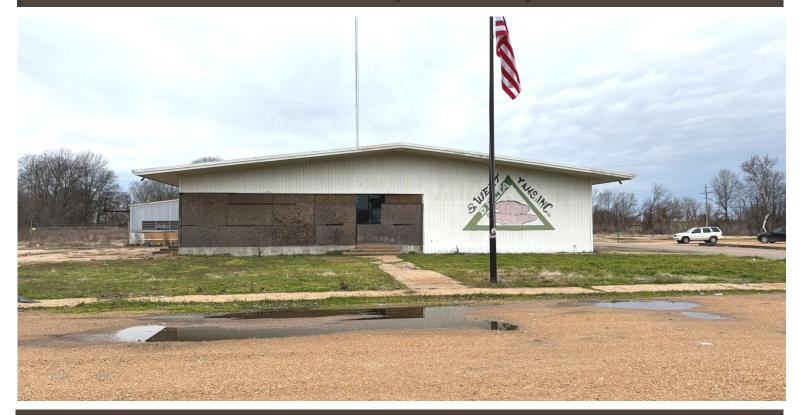

# HUMPHREYS COUNTY COMMERCIAL PROPERTY 14805 HIGHWAY 49, BELZONI, MS 39038

### \$275,000

This 22,500 sq ft warehouse in Humphreys County, MS, offers a versatile space with office and warehouse areas. Situated on 2.95± acres along Highway 49, it provides easy access for trucks and equipment. The warehouse features nine roll-up doors, allowing for seamless entry and operation. The rear portion of the property is fenced, offering ample space for parking or equipment storage. Whether you need a repair shop, manufacturing facility, or storage space, this building can be adapted to meet your needs. Call Bruce to schedule your tour today!