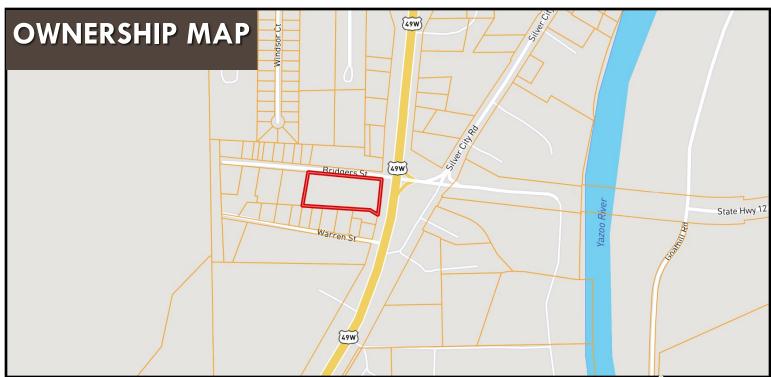

# HUMPHREYS COUNTY COMMERCIAL PROPERTY 14805 HIGHWAY 49, BELZONI, MS 39038

### \$275,000

This 22,500 sq ft warehouse in Humphreys County, MS, offers a versatile space with office and warehouse areas. Situated on 2.95± acres along Highway 49, it provides easy access for trucks and equipment. The warehouse features nine roll-up doors, allowing for seamless entry and operation. The rear portion of the property is fenced, offering ample space for parking or equipment storage. Whether you need a repair shop, manufacturing facility, or storage space, this building can be adapted to meet your needs. Call Bruce to schedule your tour today!