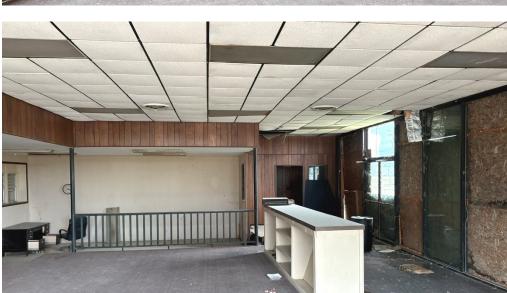

### \$275,000

This 22,500 sq ft warehouse in Humphreys County, MS, offers a versatile space with office and warehouse areas. Situated on 2.95± acres along Highway 49, it provides easy access for trucks and equipment. The warehouse features nine roll-up doors, allowing for seamless entry and operation. The rear portion of the property is fenced, offering ample space for parking or equipment storage. Whether you need a repair shop, manufacturing facility, or storage space, this building can be adapted to meet your needs. Call Bruce to schedule your tour today!