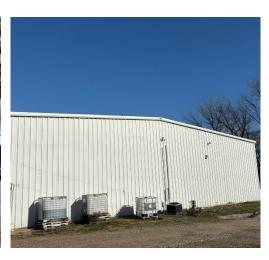

# VERSATILE 14.18± ACRE SHARKEY COUNTY PROPERTY 1006 Dry Bend Road, Anguilla, MS 38721

This 14.18± acre property in Sharkey County, MS, offers a unique combination of farmland and functional workspace, making it an ideal investment for agricultural or commercial use. The tract includes approximately 10 acres of cultivatable land currently rented, providing potential for continued income or personal use. A standout feature of this property is the 7,200-square-foot shop/hangar, designed for maximum efficiency. With 20-foot ceilings and folding doors, it easily accommodates large equipment, while the concrete apron ensures a stable work surface even in wet conditions. An additional 4 acres provide ample space for parking or future development, allowing for expansion to suit various needs. Whether for farming, storage, or commercial use, this property is ready to meet your needs. Call Bruce today to schedule your tour!