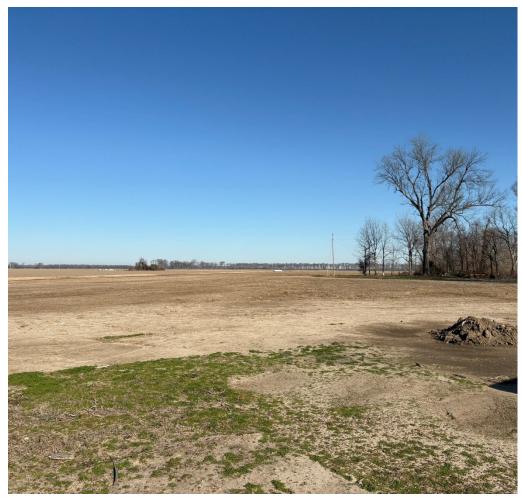

# VERSATILE 14.18± ACRE SHARKEY COUNTY PROPERTY 1006 Dry Bend Road, Anguilla, MS 38721

This 14.18± acre property in Sharkey County, MS, offers a unique combination of farmland and functional workspace, making it an ideal investment for agricultural or commercial use. The tract includes approximately 10 acres of cultivatable land currently rented, providing potential for continued income or personal use. A standout feature of this property is the 7,200-square-foot shop/hangar, designed for maximum efficiency. With 20-foot ceilings and folding doors, it easily accommodates large equipment, while the concrete apron ensures a stable work surface even in wet conditions. An additional 4 acres provide ample space for parking or future development, allowing for expansion to suit various needs. Whether for farming, storage, or commercial use, this property is ready to meet your needs. Call Bruce today to schedule your tour!