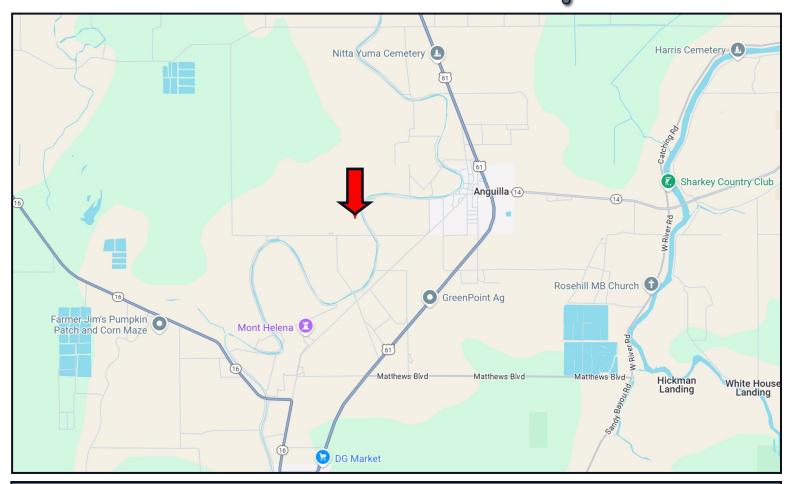

# Directional Map

<u>Directions from the intersection of Hwy 61 and Hwy 14 in Anguilla, MS</u>: Turn onto Holland Street and travel 0.3 miles. Turn left onto Rolling Fork Road and travel 0.9 miles. Turn left onto Dry Bend Road and travel 1 mile. Turn right onto the dirt road. After 0.3 miles, the property will be on your right.