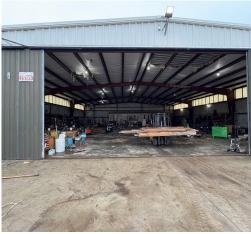

# VERSATILE 14.18± ACRE SHARKEY COUNTY PROPERTY 1006 Dry Bend Road, Anguilla, MS 38721

This 14.18± acre property in Sharkey County, MS, offers a unique combination of farmland and functional workspace, making it an ideal investment for agricultural or commercial use. The tract includes approximately 10 acres of cultivatable land currently rented, providing potential for continued income or personal use. A standout feature of this property is the 7,200-square-foot shop/hangar, designed for maximum efficiency. With 20-foot ceilings and folding doors, it easily accommodates large equipment, while the concrete apron ensures a stable work surface even in wet conditions. An additional 4 acres provide ample space for parking or future development, allowing for expansion to suit various needs. Whether for farming, storage, or commercial use, this property is ready to meet your needs. Call Bruce today to schedule your tour!