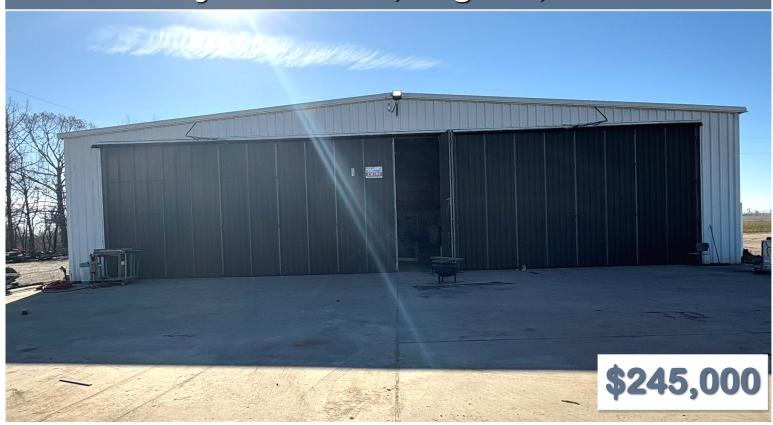

# VERSATILE 14.18± ACRE SHARKEY COUNTY PROPERTY 1006 Dry Bend Road, Anguilla, MS 38721

This 14.18± acre property in Sharkey County, MS, offers a unique combination of farmland and functional workspace, making it an ideal investment for agricultural or commercial use. The tract includes approximately 10 acres of cultivatable land currently rented, providing potential for continued income or personal use. A standout feature of this property is the 7,200-square-foot shop/hangar, designed for maximum efficiency. With 20-foot ceilings and folding doors, it easily accommodates large equipment, while the concrete apron ensures a stable work surface even in wet conditions. An additional 4 acres provide ample space for parking or future development, allowing for expansion to suit various needs. Whether for farming, storage, or commercial use, this property is ready to meet your needs. Call Bruce today to schedule your tour!