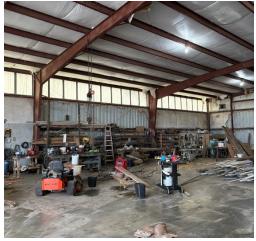

# VERSATILE 14.18± ACRE SHARKEY COUNTY PROPERTY 1006 Dry Bend Road, Anguilla, MS 38721

This 14.18± acre property in Sharkey County, MS, offers a unique combination of farmland and functional workspace, making it an ideal investment for agricultural or commercial use. The tract includes approximately 10 acres of cultivatable land currently rented, providing potential for continued income or personal use. A standout feature of this property is the 7,200-square-foot shop/hangar, designed for maximum efficiency. With 20-foot ceilings and folding doors, it easily accommodates large equipment, while the concrete apron ensures a stable work surface even in wet conditions. An additional 4 acres provide ample space for parking or future development, allowing for expansion to suit various needs. Whether for farming, storage, or commercial use, this property is ready to meet your needs. Call Bruce today to schedule your tour!