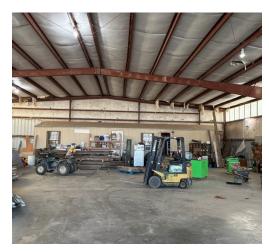

# VERSATILE 14.18± ACRE SHARKEY COUNTY PROPERTY 1006 Dry Bend Road, Anguilla, MS 38721

This 14.18± acre property in Sharkey County, MS, offers a unique combination of farmland and functional workspace, making it an ideal investment for agricultural or commercial use. The tract includes approximately 10 acres of cultivatable land currently rented, providing potential for continued income or personal use. A standout feature of this property is the 7,200-square-foot shop/hangar, designed for maximum efficiency. With 20-foot ceilings and folding doors, it easily accommodates large equipment, while the concrete apron ensures a stable work surface even in wet conditions. An additional 4 acres provide ample space for parking or future development, allowing for expansion to suit various needs. Whether for farming, storage, or commercial use, this property is ready to meet your needs. Call Bruce today to schedule your tour!