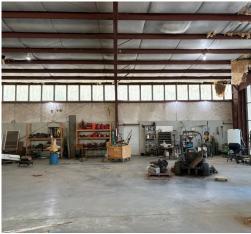

# VERSATILE 14.18± ACRE SHARKEY COUNTY PROPERTY 1006 Dry Bend Road, Anguilla, MS 38721

This 14.18± acre property in Sharkey County, MS, offers a unique combination of farmland and functional workspace, making it an ideal investment for agricultural or commercial use. The tract includes approximately 10 acres of cultivatable land currently rented, providing potential for continued income or personal use. A standout feature of this property is the 7,200-square-foot shop/hangar, designed for maximum efficiency. With 20-foot ceilings and folding doors, it easily accommodates large equipment, while the concrete apron ensures a stable work surface even in wet conditions. An additional 4 acres provide ample space for parking or future development, allowing for expansion to suit various needs. Whether for farming, storage, or commercial use, this property is ready to meet your needs. Call Bruce today to schedule your tour!