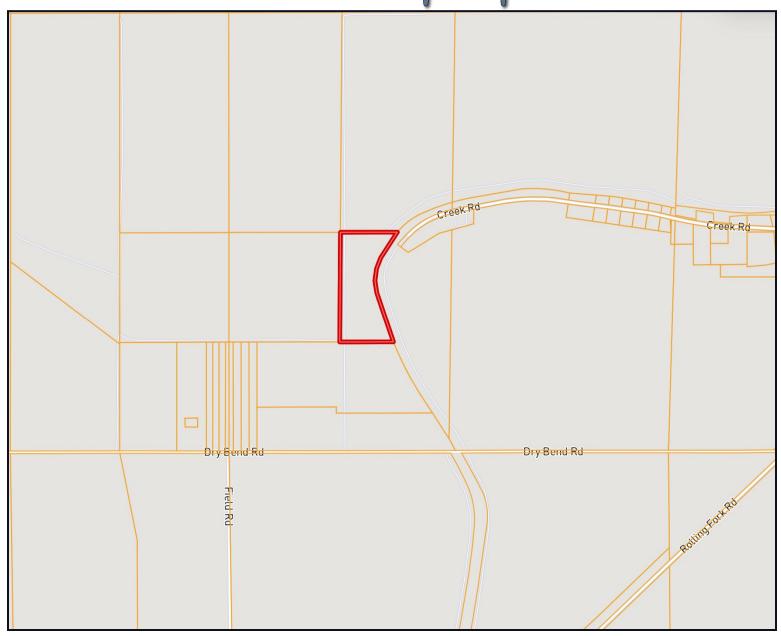

#### BRUCE **WEST**

ALC®, ASSOCIATE BROKER
ACCREDITED LAND CONSULTANT

O: 662.441.2500 C: 662.873.3007

Bruce@TomSmithLand.com

TomSmithLandandHomes.com

Ownership Map

# Directional Map

<u>Directions from the intersection of Hwy 61 and Hwy 14 in Anguilla, MS</u>: Turn onto Holland Street and travel 0.3 miles. Turn left onto Rolling Fork Road and travel 0.9 miles. Turn left onto Dry Bend Road and travel 1 mile. Turn right onto the dirt road. After 0.3 miles, the property will be on your right.