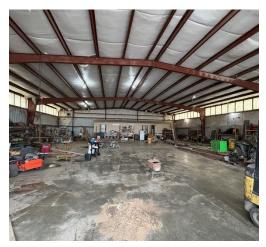

# VERSATILE 14.18± ACRE SHARKEY COUNTY PROPERTY 1006 Dry Bend Road, Anguilla, MS 38721

This 14.18± acre property in Sharkey County, MS, offers a unique combination of farmland and functional workspace, making it an ideal investment for agricultural or commercial use. The tract includes approximately 10 acres of cultivatable land currently rented, providing potential for continued income or personal use. A standout feature of this property is the 7,200-square-foot shop/hangar, designed for maximum efficiency. With 20-foot ceilings and folding doors, it easily accommodates large equipment, while the concrete apron ensures a stable work surface even in wet conditions. An additional 4 acres provide ample space for parking or future development, allowing for expansion to suit various needs. Whether for farming, storage, or commercial use, this property is ready to meet your needs. Call Bruce today to schedule your tour!