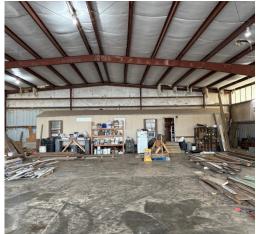

# VERSATILE 14.18± ACRE SHARKEY COUNTY PROPERTY 1006 Dry Bend Road, Anguilla, MS 38721

This 14.18± acre property in Sharkey County, MS, offers a unique combination of farmland and functional workspace, making it an ideal investment for agricultural or commercial use. The tract includes approximately 10 acres of cultivatable land currently rented, providing potential for continued income or personal use. A standout feature of this property is the 7,200-square-foot shop/hangar, designed for maximum efficiency. With 20-foot ceilings and folding doors, it easily accommodates large equipment, while the concrete apron ensures a stable work surface even in wet conditions. An additional 4 acres provide ample space for parking or future development, allowing for expansion to suit various needs. Whether for farming, storage, or commercial use, this property is ready to meet your needs. Call Bruce today to schedule your tour!