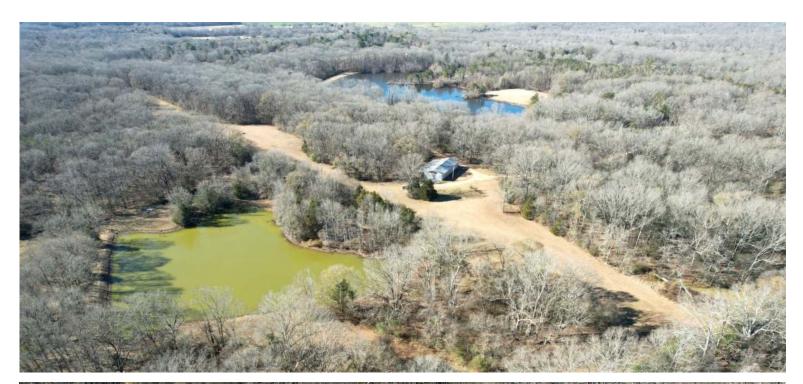

#### ULTIMATE SPORTSMAN'S RETREAT

160± Acres in Hinds County, MS

- Managed for Deer & Turkey
- Mature Hardwoods, Diverse Wildlife & Miles of Trails
- Two Stocked Lakes
- 3,544 SF 4Bed/4Bath Home with an Open Floor Plan
- Primary Suite with His-and-Hers Bathrooms & Private Outdoor Access
- Stunning Lake Views
- Outdoor Living Spaces & Kohler 38KW Generator
- 20± Acres of Pasture & Plenty of Equipment Storage
- 2,200-FT Private Airstrip with a Hangar
- Conveniently Located Near I-20
   & the Natchez Trace

DALE WILDS

O: 601.898.2772 | C: 662.715.7109 Dale@TomSmithLand.com

DAVID BELDEN ALC\*, REALTOR\*

O: 601.898.2772 | C: 601.415.3884 DBelden@TomSmithLand.com

This 160± acre Central Mississippi estate is a sportsman's paradise, offering premier hunting, fishing, and luxury living. Managed for trophy whitetail deer and turkey, it features mature hardwoods, diverse wildlife, and miles of trails. Two stocked lakes (13± and 2± acres) provide exceptional fishing and waterfront enjoyment. The 3,544 sq. ft. home features four bedrooms, four bathrooms, an open floor plan, a gourmet kitchen, and a primary suite with his-and-hers bathrooms and private outdoor access. Expansive windows offer stunning lake views, while outdoor living spaces and a Kohler 38KW generator ensure comfort and security. Additional highlights include 20± acres of pasture, ample storage for equipment, and a 2,200-foot private airstrip with a hangar. This rare estate is conveniently located near I-20 and the Natchez Trace and is the ultimate retreat for outdoor enthusiasts. Call David Belden or Dale Wilds today!