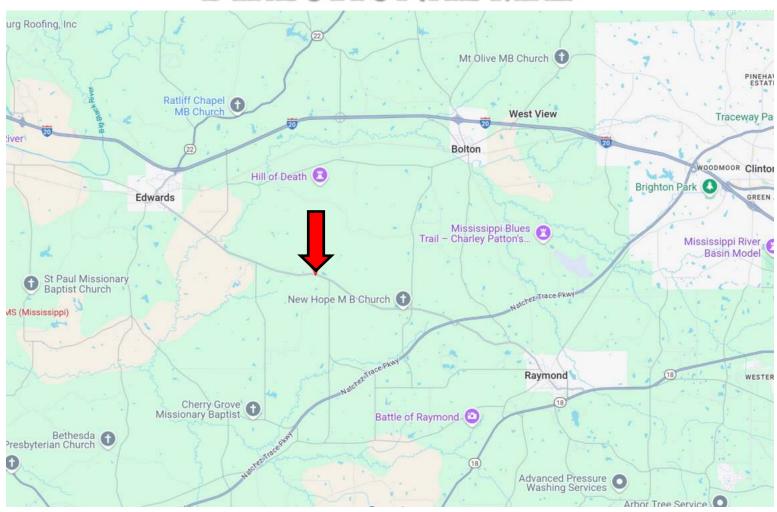

# DIRECTIONAL MAP

<u>Directions from the intersection of Hwy 18 and Hwy 467 in Raymond, MS</u>: Turn right onto County Farm Road and travel 0.1 mile. Continue onto Main Street and travel 1.9 miles. Continue onto Hwy 467 for 6.5 miles. The gated entrance will be on your left.

5405 Highway 467, Edwards, MS, 39066 - Click for Google Map Link

DALE WILDS REALTOR®

O: 601.898.2772 | C: 662.715.7109 Dale@TomSmithLand.com

DAVID BELDEN ALC®, REALTOR®

O: 601.898.2772 | C: 601.415.3884 DBelden@TomSmithLand.com