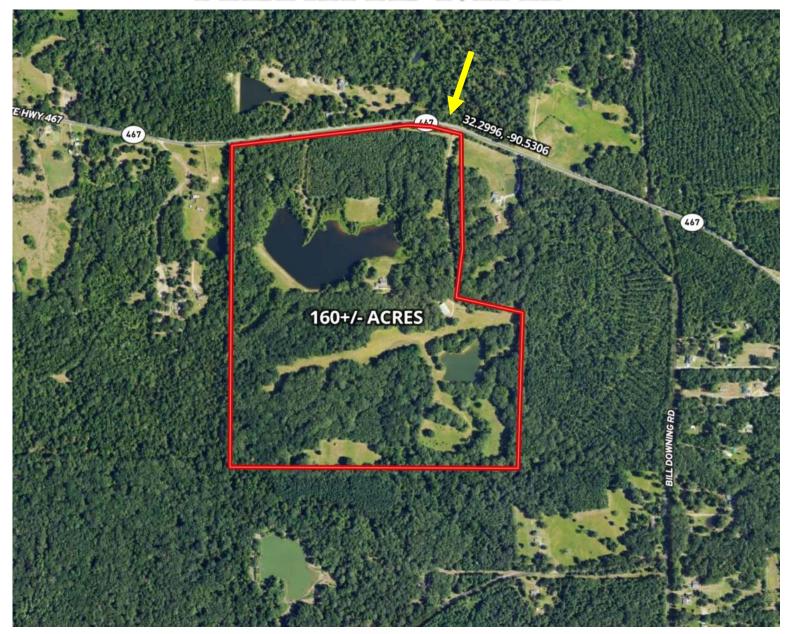

# AERIAL MAP

DALE WILDS

O: 601.898.2772 | C: 662.715.7109 Dale@TomSmithLand.com

DAVID BELDEN ALC\*, REALTOR\*

O: 601.898.2772 | C: 601.415.3884 DBelden@TomSmithLand.com

This 160± acre Central Mississippi estate is a sportsman's paradise, offering premier hunting, fishing, and luxury living. Managed for trophy whitetail deer and turkey, it features mature hardwoods, diverse wildlife, and miles of trails. Two stocked lakes (13± and 2± acres) provide exceptional fishing and waterfront enjoyment. The 3,544 sq. ft. home features four bedrooms, four bathrooms, an open floor plan, a gourmet kitchen, and a primary suite with his-and-hers bathrooms and private outdoor access. Expansive windows offer stunning lake views, while outdoor living spaces and a Kohler 38KW generator ensure comfort and security. Additional highlights include 20± acres of pasture, ample storage for equipment, and a 2,200-foot private airstrip with a hangar. This rare estate is conveniently located near I-20 and the Natchez Trace and is the ultimate retreat for outdoor enthusiasts. Call David Belden or Dale Wilds today!