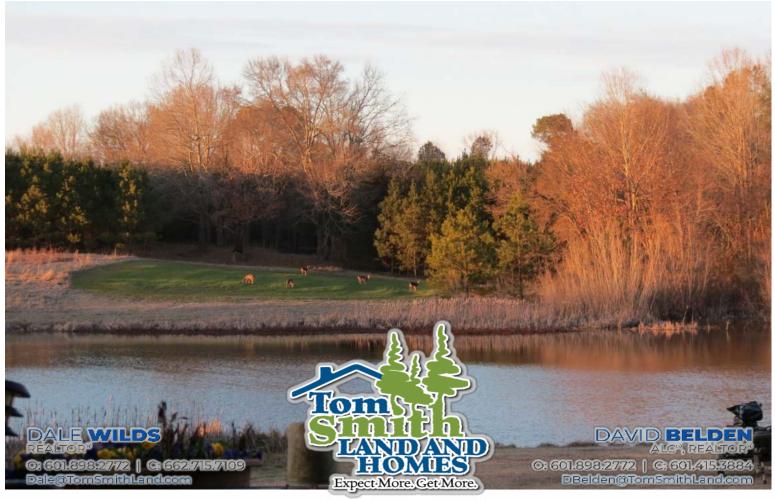

#### ULTIMATE SPORTSMAN'S RETREAT

160± Acres in Hinds County, MS

- Managed for Deer & Turkey
- Mature Hardwoods, Diverse Wildlife & Miles of Trails
- Two Stocked Lakes
- 3,544 SF 4Bed/4Bath Home with an Open Floor Plan
- Primary Suite with His-and-Hers Bathrooms & Private Outdoor Access
- Stunning Lake Views
- Outdoor Living Spaces & Kohler 38KW Generator
- 20± Acres of Pasture & Plenty of Equipment Storage
- 2,200-FT Private Airstrip with a Hangar
- Conveniently Located Near I-20
   & the Natchez Trace

DALE WILDS

O: 601.898.2772 | C: 662.715.7109 Dale@TomSmithLand.com

DAVID BELDEN ALC\*, REALTOR\*

O: 601.898.2772 | C: 601.415.3884 DBelden@TomSmithLand.com

This 160± acre Central Mississippi estate is a sportsman's paradise, offering premier hunting, fishing, and luxury living. Managed for trophy whitetail deer and turkey, it features mature hardwoods, diverse wildlife, and miles of trails. Two stocked lakes (13± and 2± acres) provide exceptional fishing and waterfront enjoyment. The 3,544 sq. ft. home features four bedrooms, four bathrooms, an open floor plan, a gourmet kitchen, and a primary suite with his-and-hers bathrooms and private outdoor access. Expansive windows offer stunning lake views, while outdoor living spaces and a Kohler 38KW generator ensure comfort and security. Additional highlights include 20± acres of pasture, ample storage for equipment, and a 2,200-foot private airstrip with a hangar. This rare estate is conveniently located near I-20 and the Natchez Trace and is the ultimate retreat for outdoor enthusiasts. Call David Belden or Dale Wilds today!