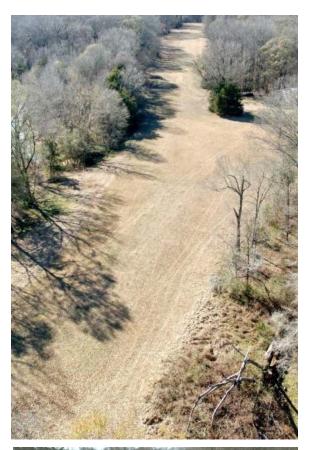

#### ULTIMATE SPORTSMAN'S RETREAT

160± Acres in Hinds County, MS

- Managed for Deer & Turkey
- Mature Hardwoods, Diverse Wildlife & Miles of Trails
- Two Stocked Lakes
- 3,544 SF 4Bed/4Bath Home with an Open Floor Plan
- Primary Suite with His-and-Hers Bathrooms & Private Outdoor Access
- Stunning Lake Views
- Outdoor Living Spaces & Kohler 38KW Generator
- 20± Acres of Pasture & Plenty of Equipment Storage
- 2,200-FT Private Airstrip with a Hangar
- Conveniently Located Near I-20
   & the Natchez Trace

DALE WILDS

O: 601.898.2772 | C: 662.715.7109 Dale@TomSmithLand.com

DAVID BELDEN ALC\*, REALTOR\*

O: 601.898.2772 | C: 601.415.3884 DBelden@TomSmithLand.com

This 160± acre Central Mississippi estate is a sportsman's paradise, offering premier hunting, fishing, and luxury living. Managed for trophy whitetail deer and turkey, it features mature hardwoods, diverse wildlife, and miles of trails. Two stocked lakes (13± and 2± acres) provide exceptional fishing and waterfront enjoyment. The 3,544 sq. ft. home features four bedrooms, four bathrooms, an open floor plan, a gourmet kitchen, and a primary suite with his-and-hers bathrooms and private outdoor access. Expansive windows offer stunning lake views, while outdoor living spaces and a Kohler 38KW generator ensure comfort and security. Additional highlights include 20± acres of pasture, ample storage for equipment, and a 2,200-foot private airstrip with a hangar. This rare estate is conveniently located near I-20 and the Natchez Trace and is the ultimate retreat for outdoor enthusiasts. Call David Belden or Dale Wilds today!