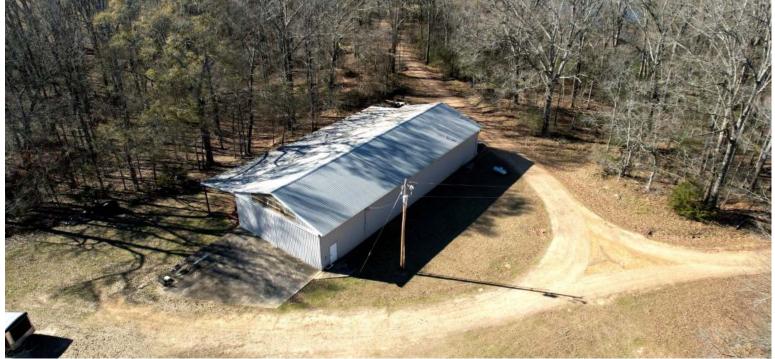

#### ULTIMATE SPORTSMAN'S RETREAT

160± Acres in Hinds County, MS

- Managed for Deer & Turkey
- Mature Hardwoods, Diverse Wildlife & Miles of Trails
- Two Stocked Lakes
- 3,544 SF 4Bed/4Bath Home with an Open Floor Plan
- Primary Suite with His-and-Hers Bathrooms & Private Outdoor Access
- Stunning Lake Views
- Outdoor Living Spaces & Kohler 38KW Generator
- 20± Acres of Pasture & Plenty of Equipment Storage
- 2,200-FT Private Airstrip with a Hangar
- Conveniently Located Near I-20
   & the Natchez Trace

DALE WILDS

O: 601.898.2772 | C: 662.715.7109 Dale@TomSmithLand.com

DAVID BELDEN ALC\*, REALTOR\*

O: 601.898.2772 | C: 601.415.3884 DBelden@TomSmithLand.com

This 160± acre Central Mississippi estate is a sportsman's paradise, offering premier hunting, fishing, and luxury living. Managed for trophy whitetail deer and turkey, it features mature hardwoods, diverse wildlife, and miles of trails. Two stocked lakes (13± and 2± acres) provide exceptional fishing and waterfront enjoyment. The 3,544 sq. ft. home features four bedrooms, four bathrooms, an open floor plan, a gourmet kitchen, and a primary suite with his-and-hers bathrooms and private outdoor access. Expansive windows offer stunning lake views, while outdoor living spaces and a Kohler 38KW generator ensure comfort and security. Additional highlights include 20± acres of pasture, ample storage for equipment, and a 2,200-foot private airstrip with a hangar. This rare estate is conveniently located near I-20 and the Natchez Trace and is the ultimate retreat for outdoor enthusiasts. Call David Belden or Dale Wilds today!