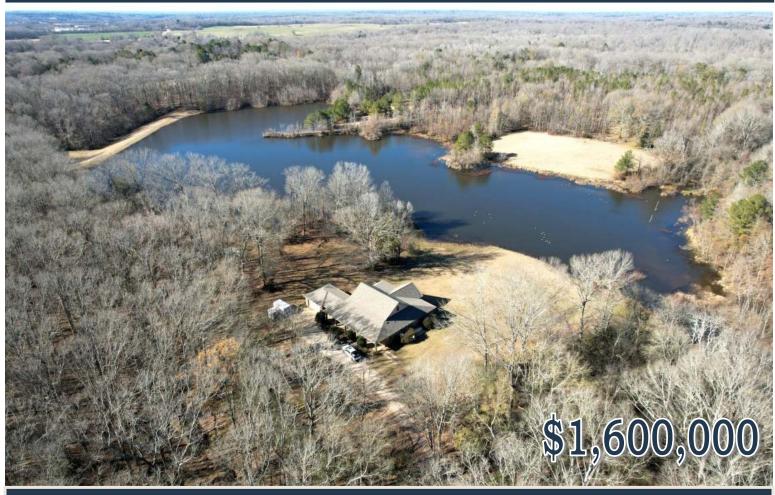

#### ULTIMATE SPORTSMAN'S RETREAT

160± Acres in Hinds County, MS

- Managed for Deer & Turkey
- Mature Hardwoods, Diverse Wildlife & Miles of Trails
- Two Stocked Lakes
- 3,544 SF 4Bed/4Bath Home with an Open Floor Plan
- Primary Suite with His-and-Hers Bathrooms & Private Outdoor Access
- Stunning Lake Views
- Outdoor Living Spaces & Kohler 38KW Generator
- 20± Acres of Pasture & Plenty of Equipment Storage
- 2,200-FT Private Airstrip with a Hangar
- Conveniently Located Near I-20
   & the Natchez Trace

DALE WILDS

O: 601.898.2772 | C: 662.715.7109 Dale@TomSmithLand.com

DAVID BELDEN ALC\*, REALTOR\*

O: 601.898.2772 | C: 601.415.3884 DBelden@TomSmithLand.com

This 160± acre Central Mississippi estate is a sportsman's paradise, offering premier hunting, fishing, and luxury living. Managed for trophy whitetail deer and turkey, it features mature hardwoods, diverse wildlife, and miles of trails. Two stocked lakes (13± and 2± acres) provide exceptional fishing and waterfront enjoyment. The 3,544 sq. ft. home features four bedrooms, four bathrooms, an open floor plan, a gourmet kitchen, and a primary suite with his-and-hers bathrooms and private outdoor access. Expansive windows offer stunning lake views, while outdoor living spaces and a Kohler 38KW generator ensure comfort and security. Additional highlights include 20± acres of pasture, ample storage for equipment, and a 2,200-foot private airstrip with a hangar. This rare estate is conveniently located near I-20 and the Natchez Trace and is the ultimate retreat for outdoor enthusiasts. Call David Belden or Dale Wilds today!