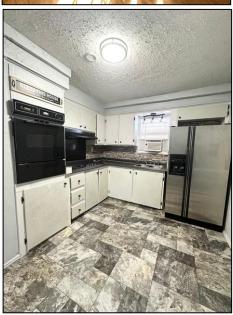

## Newly Remodeled Home in Grenada County

57 S Main St. W. Holcomb, MS 38940

Have you been looking for a new forever home? This newly remodeled 1,306 sq. ft. home in Grenada County, MS, offers a comfortable living space with three bedrooms and one bathroom. Conveniently located just 11 minutes west of Grenada and 17 miles west of Grenada Lake, the property sits on a 0.52+/- acre lot with paved road frontage. It features natural gas, power provided by Entergy, and water service from the city limits of Grenada. Additionally, a carport adds extra convenience, making this a well-equipped home in a great location. Give Kadero Edley a call to schedule your private viewing today!