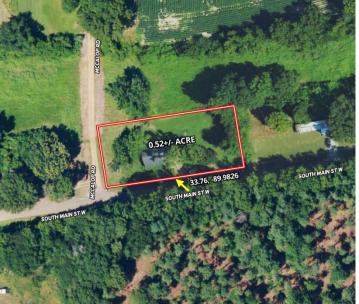

## Newly Remodeled Home in Grenada County

57 S Main St. W. Holcomb, MS 38940

Have you been looking for a new forever home? This newly remodeled 1,306 sq. ft. home in Grenada County, MS, offers a comfortable living space with three bedrooms and one bathroom. Conveniently located just 11 minutes west of Grenada and 17 miles west of Grenada Lake, the property sits on a 0.52+/- acre lot with paved road frontage. It features natural gas, power provided by Entergy, and water service from the city limits of Grenada. Additionally, a carport adds extra convenience, making this a well-equipped home in a great location. Give Kadero Edley a call to schedule your private viewing today!