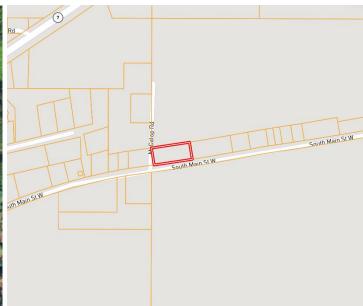

Kadero@TomSmithLand.com

A Real Estate Expert You Can Trust
TomSmithLandandHomes.com

Directions from I-55 in Grenada, MS: Take exit 206 for Hwy 8 towards Hwy 7S/Grenada/Greenwood. Merge onto Hwy 8 and travel 8 miles. Turn left onto MS-35 S and travel 0.3 miles. Turn right onto Main St W. After 0.6 miles, the home will be on your right.

57 S Main Street W Holcomb, MS 38940 -Click for Google Maps

A Real Estate Expert You Can Trust

TomSmithLandandHomes.com