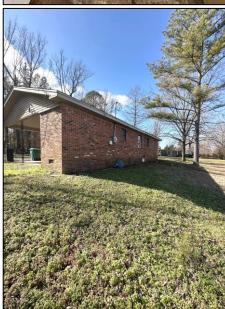

## Newly Remodeled Home in Grenada County

57 S Main St. W. Holcomb, MS 38940

Have you been looking for a new forever home? This newly remodeled 1,306 sq. ft. home in Grenada County, MS, offers a comfortable living space with three bedrooms and one bathroom. Conveniently located just 11 minutes west of Grenada and 17 miles west of Grenada Lake, the property sits on a 0.52+/- acre lot with paved road frontage. It features natural gas, power provided by Entergy, and water service from the city limits of Grenada. Additionally, a carport adds extra convenience, making this a well-equipped home in a great location. Give Kadero Edley a call to schedule your private viewing today!