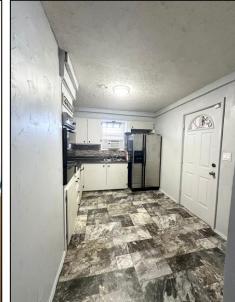

## Newly Remodeled Home in Grenada County

57 S Main St. W. Holcomb, MS 38940

Have you been looking for a new forever home? This newly remodeled 1,306 sq. ft. home in Grenada County, MS, offers a comfortable living space with three bedrooms and one bathroom. Conveniently located just 11 minutes west of Grenada and 17 miles west of Grenada Lake, the property sits on a 0.52+/- acre lot with paved road frontage. It features natural gas, power provided by Entergy, and water service from the city limits of Grenada. Additionally, a carport adds extra convenience, making this a well-equipped home in a great location. Give Kadero Edley a call to schedule your private viewing today!