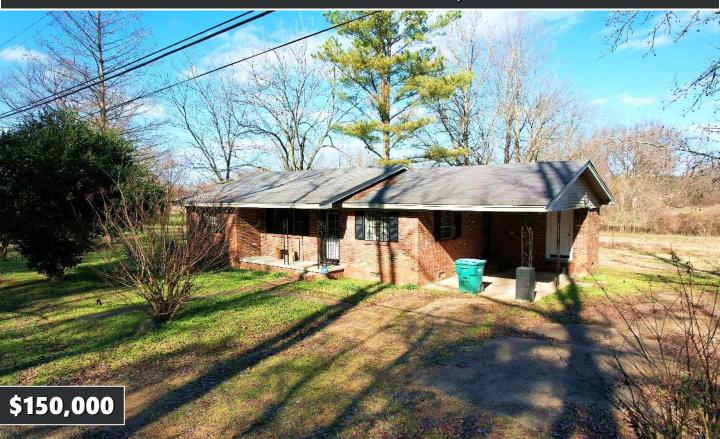

## Newly Remodeled Home in Grenada County

57 S Main St. W. Holcomb, MS 38940

Have you been looking for a new forever home? This newly remodeled 1,306 sq. ft. home in Grenada County, MS, offers a comfortable living space with three bedrooms and one bathroom. Conveniently located just 11 minutes west of Grenada and 17 miles west of Grenada Lake, the property sits on a 0.52+/- acre lot with paved road frontage. It features natural gas, power provided by Entergy, and water service from the city limits of Grenada. Additionally, a carport adds extra convenience, making this a well-equipped home in a great location. Give Kadero Edley a call to schedule your private viewing today!