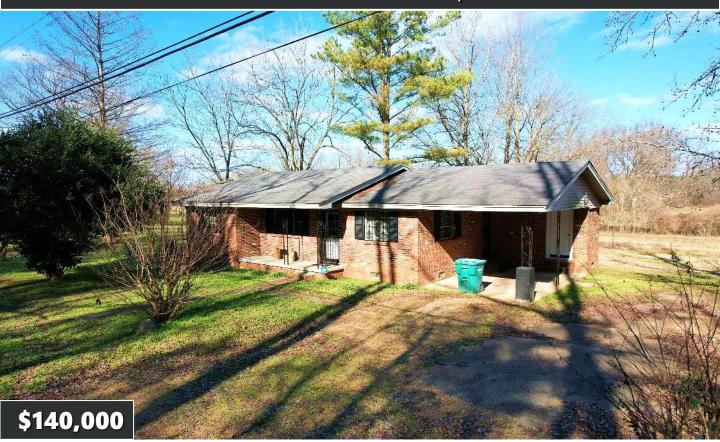

## Newly Remodeled Home in Grenada County

57 S Main St. W. Holcomb, MS 38940

Have you been looking for a new forever home? This newly remodeled 1,306 sq. ft. home in Grenada County, MS, offers a comfortable living space with three bedrooms and one bathroom. Conveniently located just 11 minutes west of Grenada and 17 miles west of Grenada Lake, the property sits on a 0.52+/- acre lot with paved road frontage. It features natural gas, power provided by Entergy, and water service from the city limits of Grenada. Additionally, a carport adds extra convenience, making this a well-equipped home in a great location. Give Kadero Edley a call to schedule your private viewing today!