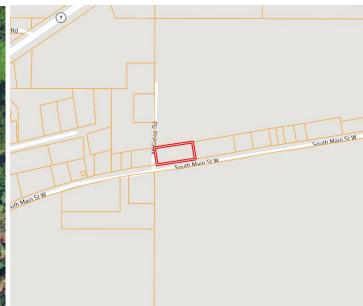

## Newly Remodeled Home in Grenada County

57 S Main St. W. Holcomb, MS 38940

Have you been looking for a new forever home? This newly remodeled 1,306 sq. ft. home in Grenada County, MS, offers a comfortable living space with three bedrooms and one bathroom. Conveniently located just 11 minutes west of Grenada and 17 miles west of Grenada Lake, the property sits on a 0.52+/- acre lot with paved road frontage. It features natural gas, power provided by Entergy, and water service from the city limits of Grenada. Additionally, a carport adds extra convenience, making this a well-equipped home in a great location. Give Kadero Edley a call to schedule your private viewing today!

57 S Main Street W Holcomb, MS 38940 -Click for Google Maps

Expect More. Get More.

TomSmithLandandHomes.com