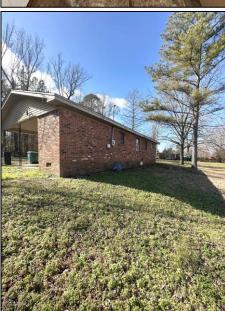

## Newly Remodeled Home in Grenada County

57 S Main St. W. Holcomb, MS 38940

Have you been looking for a new forever home? This newly remodeled 1,306 sq. ft. home in Grenada County, MS, offers a comfortable living space with three bedrooms and one bathroom. Conveniently located just 11 minutes west of Grenada and 17 miles west of Grenada Lake, the property sits on a 0.52+/- acre lot with paved road frontage. It features natural gas, power provided by Entergy, and water service from the city limits of Grenada. Additionally, a carport adds extra convenience, making this a well-equipped home in a great location. Give Kadero Edley a call to schedule your private viewing today!