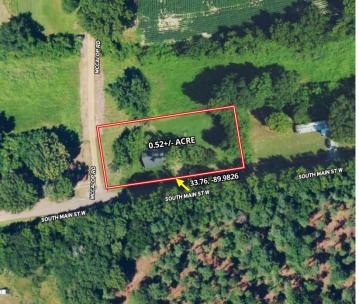

## Newly Remodeled Home in Grenada County

57 S Main St. W. Holcomb, MS 38940

Have you been looking for a new forever home? This newly remodeled 1,306 sq. ft. home in Grenada County, MS, offers a comfortable living space with three bedrooms and one bathroom. Conveniently located just 11 minutes west of Grenada and 17 miles west of Grenada Lake, the property sits on a 0.52+/- acre lot with paved road frontage. It features natural gas, power provided by Entergy, and water service from the city limits of Grenada. Additionally, a carport adds extra convenience, making this a well-equipped home in a great location. Give Kadero Edley a call to schedule your private viewing today!

57 S Main Street W Holcomb, MS 38940 -Click for Google Maps

Expect More. Get More.

TomSmithLandandHomes.com