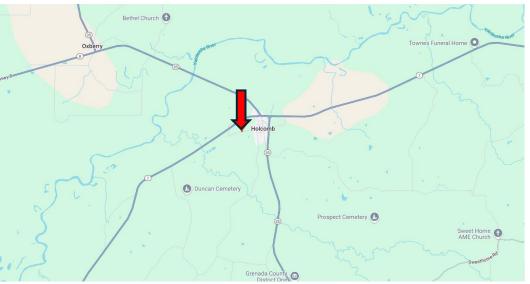

A Real Estate Expert You Can Trust
TomSmithLandandHomes.com

Directions from I-55 in Grenada, MS: Take exit 206 for Hwy 8 towards Hwy 7S/Grenada/Greenwood. Merge onto Hwy 8 and travel 8 miles. Turn left onto MS-35 S and travel 0.3 miles. Turn right onto Main St W. After 0.6 miles, the home will be on your right.