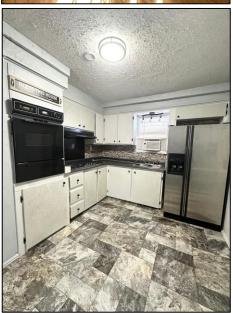

## Newly Remodeled Home in Grenada County

57 S Main St. W. Holcomb, MS 38940

Have you been looking for a new forever home? This newly remodeled 1,306 sq. ft. home in Grenada County, MS, offers a comfortable living space with three bedrooms and one bathroom. Conveniently located just 11 minutes west of Grenada and 17 miles west of Grenada Lake, the property sits on a 0.52+/- acre lot with paved road frontage. It features natural gas, power provided by Entergy, and water service from the city limits of Grenada. Additionally, a carport adds extra convenience, making this a well-equipped home in a great location. Give Kadero Edley a call to schedule your private viewing today!