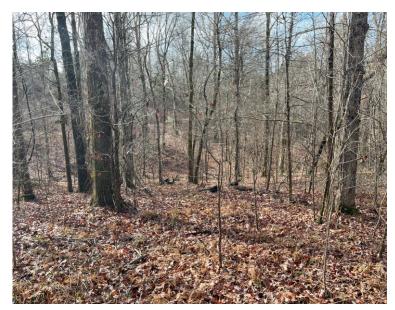

### \$195,000

This 39± acre residential and recreational tract on CR 34 in Union County, MS, offers a mix of hardwood timber of varying ages, some pine, and a small pond, creating a diverse habitat for deer, turkey, and other wildlife. Bordering the Holly Springs National Forest on the north and west sides, it provides easy access to additional acres of recreation. With approximately 330 feet of frontage along paved CR 34 and numerous interior roads, access is convenient and straightforward. Utilities include electricity and natural gas, and the old home site features a well, septic tank and storage shed. Whether you are looking for a hunting retreat or a peaceful getaway, this property is a great opportunity. Call Tom today!