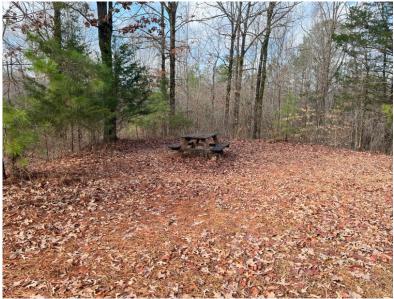

### \$195,000

This 39± acre residential and recreational tract on CR 34 in Union County, MS, offers a mix of hardwood timber of varying ages, some pine, and a small pond, creating a diverse habitat for deer, turkey, and other wildlife. Bordering the Holly Springs National Forest on the north and west sides, it provides easy access to additional acres of recreation. With approximately 330 feet of frontage along paved CR 34 and numerous interior roads, access is convenient and straightforward. Utilities include electricity and natural gas, and the old home site features a well, septic tank and storage shed. Whether you are looking for a hunting retreat or a peaceful getaway, this property is a great opportunity. Call Tom today!