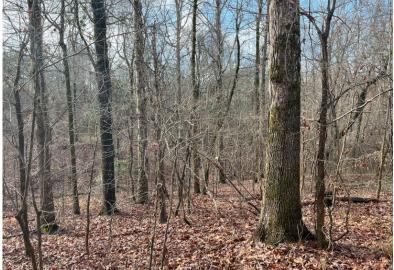

### \$195,000

This 39± acre residential and recreational tract on CR 34 in Union County, MS, offers a mix of hardwood timber of varying ages, some pine, and a small pond, creating a diverse habitat for deer, turkey, and other wildlife. Bordering the Holly Springs National Forest on the north and west sides, it provides easy access to additional acres of recreation. With approximately 330 feet of frontage along paved CR 34 and numerous interior roads, access is convenient and straightforward. Utilities include electricity and natural gas, and the old home site features a well, septic tank and storage shed. Whether you are looking for a hunting retreat or a peaceful getaway, this property is a great opportunity. Call Tom today!