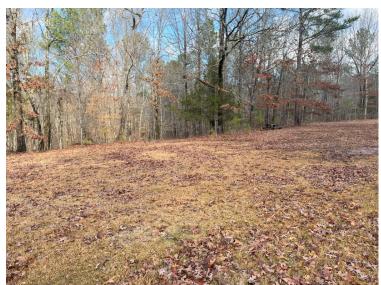

### \$195,000

This 39± acre residential and recreational tract on CR 34 in Union County, MS, offers a mix of hardwood timber of varying ages, some pine, and a small pond, creating a diverse habitat for deer, turkey, and other wildlife. Bordering the Holly Springs National Forest on the north and west sides, it provides easy access to additional acres of recreation. With approximately 330 feet of frontage along paved CR 34 and numerous interior roads, access is convenient and straightforward. Utilities include electricity and natural gas, and the old home site features a well, septic tank and storage shed. Whether you are looking for a hunting retreat or a peaceful getaway, this property is a great opportunity. Call Tom today!