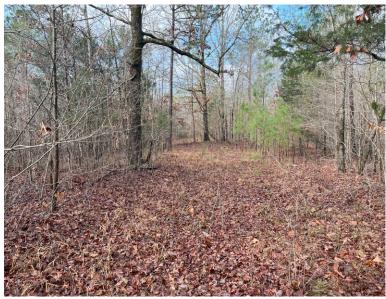

### \$195,000

This 39± acre residential and recreational tract on CR 34 in Union County, MS, offers a mix of hardwood timber of varying ages, some pine, and a small pond, creating a diverse habitat for deer, turkey, and other wildlife. Bordering the Holly Springs National Forest on the north and west sides, it provides easy access to additional acres of recreation. With approximately 330 feet of frontage along paved CR 34 and numerous interior roads, access is convenient and straightforward. Utilities include electricity and natural gas, and the old home site features a well, septic tank and storage shed. Whether you are looking for a hunting retreat or a peaceful getaway, this property is a great opportunity. Call Tom today!