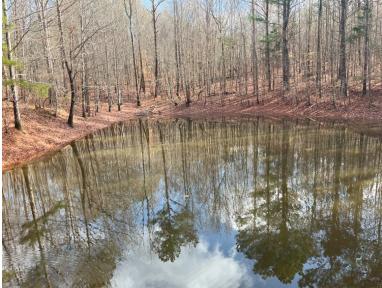

### \$195,000

This 39± acre residential and recreational tract on CR 34 in Union County, MS, offers a mix of hardwood timber of varying ages, some pine, and a small pond, creating a diverse habitat for deer, turkey, and other wildlife. Bordering the Holly Springs National Forest on the north and west sides, it provides easy access to additional acres of recreation. With approximately 330 feet of frontage along paved CR 34 and numerous interior roads, access is convenient and straightforward. Utilities include electricity and natural gas, and the old home site features a well, septic tank and storage shed. Whether you are looking for a hunting retreat or a peaceful getaway, this property is a great opportunity. Call Tom today!