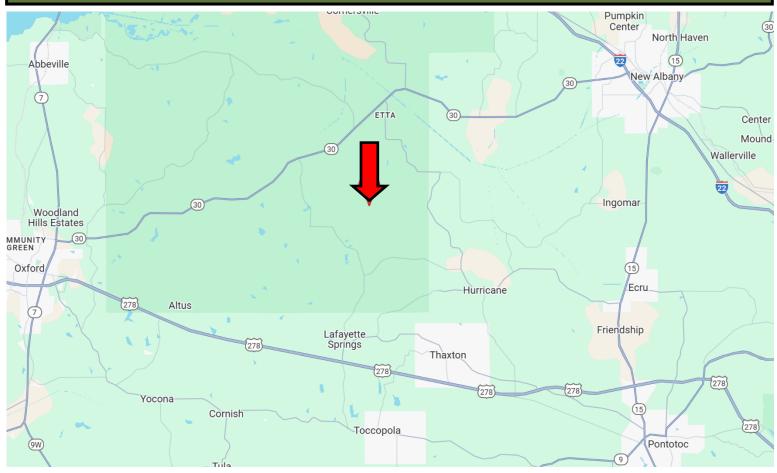

### **DIRECTIONAL MAP**

<u>Directions from the intersection of Hwy 7 and Hwy 30 in Oxford, MS:</u> Merge onto Hwy 30 E and travel 10.7 miles. Turn right onto CR 247 and travel 2.2 miles. Make a slight right onto CR 251 and travel 1.2 miles. Turn left onto CR 255 travel 1.4 miles. Make a slight right onto CR 260/ CR 34. After 1.2 miles, the property will be on the right.

Address: 1021 CR 34 Thaxton, MS 38871-Click for Google Maps Link