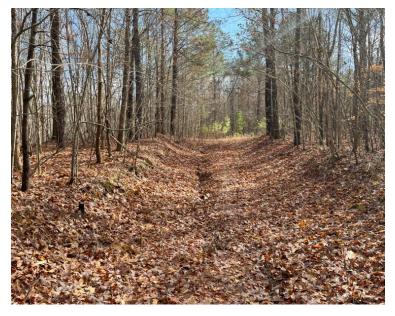

### \$195,000

This 39± acre residential and recreational tract on CR 34 in Union County, MS, offers a mix of hardwood timber of varying ages, some pine, and a small pond, creating a diverse habitat for deer, turkey, and other wildlife. Bordering the Holly Springs National Forest on the north and west sides, it provides easy access to additional acres of recreation. With approximately 330 feet of frontage along paved CR 34 and numerous interior roads, access is convenient and straightforward. Utilities include electricity and natural gas, and the old home site features a well, septic tank and storage shed. Whether you are looking for a hunting retreat or a peaceful getaway, this property is a great opportunity. Call Tom today!