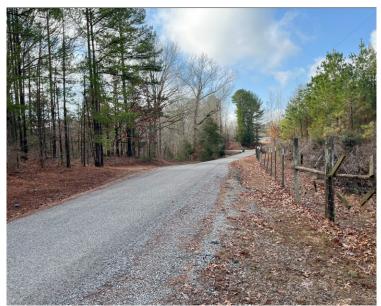

### \$195,000

This 39± acre residential and recreational tract on CR 34 in Union County, MS, offers a mix of hardwood timber of varying ages, some pine, and a small pond, creating a diverse habitat for deer, turkey, and other wildlife. Bordering the Holly Springs National Forest on the north and west sides, it provides easy access to additional acres of recreation. With approximately 330 feet of frontage along paved CR 34 and numerous interior roads, access is convenient and straightforward. Utilities include electricity and natural gas, and the old home site features a well, septic tank and storage shed. Whether you are looking for a hunting retreat or a peaceful getaway, this property is a great opportunity. Call Tom today!