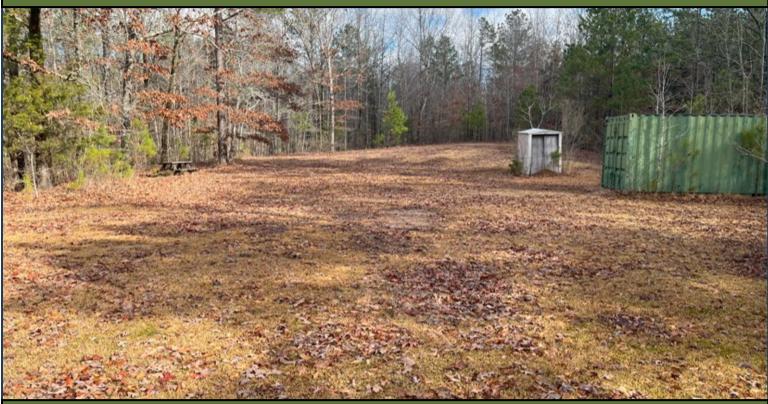

### \$195,000

This 39± acre residential and recreational tract on CR 34 in Union County, MS, offers a mix of hardwood timber of varying ages, some pine, and a small pond, creating a diverse habitat for deer, turkey, and other wildlife. Bordering the Holly Springs National Forest on the north and west sides, it provides easy access to additional acres of recreation. With approximately 330 feet of frontage along paved CR 34 and numerous interior roads, access is convenient and straightforward. Utilities include electricity and natural gas, and the old home site features a well, septic tank and storage shed. Whether you are looking for a hunting retreat or a peaceful getaway, this property is a great opportunity. Call Tom today!