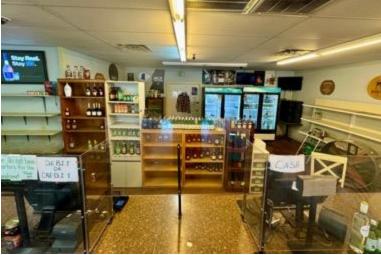

# 7,082 Sqft Commercial Building Coahoma County | \$850,000

819 Desoto Avenue Clarksdale, MS 38614

This exceptional property, located at 819 Desoto Avenue in Clarksdale, MS, is now available for \$850,000. Situated on 1.03 acres in Coahoma County, the 7,082-square-foot metal building constructed in 2012—houses three thriving business spaces. The building accommodates a laundromat generating between \$6,000 and \$7,000 monthly, a liquor store earning \$30,000 to \$40,000 monthly, and a deli renting for \$1,000 monthly, with tenants covering all additional expenses. Situated in a prime location at the Blues Crossroads behind ABE's BBQ, this ideal location should attract the steady flow of tourists visiting Clarksdale, the renowned birthplace of the blues. With convenient access via Hwy 49, visitors can easily explore local historic sites, including the Delta Blues Museum and the iconic crossroads of Highways 61 and 49. Contact Anthony Steen today to schedule a private showing and discover the potential of this remarkable investment opportunity.