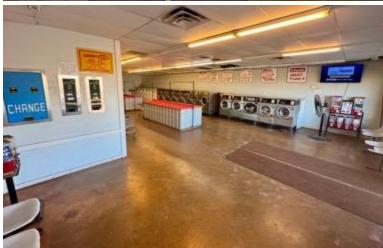

# 7,082 Sqft Commercial Building Coahoma County | \$850,000

819 Desoto Avenue Clarksdale, MS 38614

This exceptional property, located at 819 Desoto Avenue in Clarksdale, MS, is now available for \$850,000. Situated on 1.03 acres in Coahoma County, the 7,082-square-foot metal building constructed in 2012—houses three thriving business spaces. The building accommodates a laundromat generating between \$6,000 and \$7,000 monthly, a liquor store earning \$30,000 to \$40,000 monthly, and a deli renting for \$1,000 monthly, with tenants covering all additional expenses. Situated in a prime location at the Blues Crossroads behind ABE's BBQ, this ideal location should attract the steady flow of tourists visiting Clarksdale, the renowned birthplace of the blues. With convenient access via Hwy 49, visitors can easily explore local historic sites, including the Delta Blues Museum and the iconic crossroads of Highways 61 and 49. Contact Anthony Steen today to schedule a private showing and discover the potential of this remarkable investment opportunity.