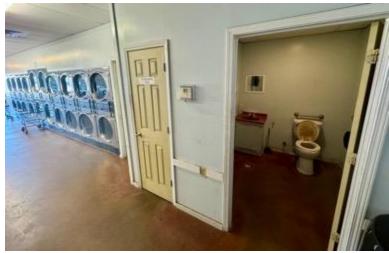

# 7,082 Sqft Commercial Building Coahoma County | \$850,000

819 Desoto Avenue Clarksdale, MS 38614

This exceptional property, located at 819 Desoto Avenue in Clarksdale, MS, is now available for \$850,000. Situated on 1.03 acres in Coahoma County, the 7,082-square-foot metal building constructed in 2012—houses three thriving business spaces. The building accommodates a laundromat generating between \$6,000 and \$7,000 monthly, a liquor store earning \$30,000 to \$40,000 monthly, and a deli renting for \$1,000 monthly, with tenants covering all additional expenses. Situated in a prime location at the Blues Crossroads behind ABE's BBQ, this ideal location should attract the steady flow of tourists visiting Clarksdale, the renowned birthplace of the blues. With convenient access via Hwy 49, visitors can easily explore local historic sites, including the Delta Blues Museum and the iconic crossroads of Highways 61 and 49. Contact Anthony Steen today to schedule a private showing and discover the potential of this remarkable investment opportunity.