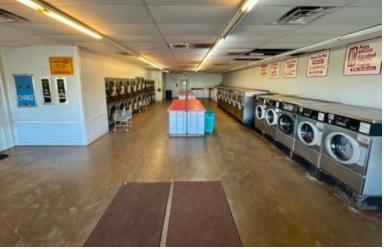

# 7,082 Sqft Commercial Building Coahoma County | \$850,000

819 Desoto Avenue Clarksdale, MS 38614

This exceptional property, located at 819 Desoto Avenue in Clarksdale, MS, is now available for \$850,000. Situated on 1.03 acres in Coahoma County, the 7,082-square-foot metal building constructed in 2012—houses three thriving business spaces. The building accommodates a laundromat generating between \$6,000 and \$7,000 monthly, a liquor store earning \$30,000 to \$40,000 monthly, and a deli renting for \$1,000 monthly, with tenants covering all additional expenses. Situated in a prime location at the Blues Crossroads behind ABE's BBQ, this ideal location should attract the steady flow of tourists visiting Clarksdale, the renowned birthplace of the blues. With convenient access via Hwy 49, visitors can easily explore local historic sites, including the Delta Blues Museum and the iconic crossroads of Highways 61 and 49. Contact Anthony Steen today to schedule a private showing and discover the potential of this remarkable investment opportunity.