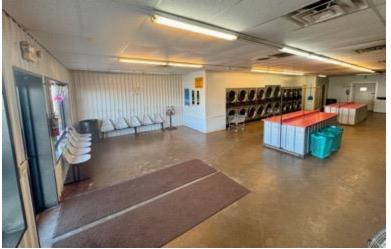

# 7,082 Sqft Commercial Building Coahoma County | \$850,000

819 Desoto Avenue Clarksdale, MS 38614

This exceptional property, located at 819 Desoto Avenue in Clarksdale, MS, is now available for \$850,000. Situated on 1.03 acres in Coahoma County, the 7,082-square-foot metal building constructed in 2012—houses three thriving business spaces. The building accommodates a laundromat generating between \$6,000 and \$7,000 monthly, a liquor store earning \$30,000 to \$40,000 monthly, and a deli renting for \$1,000 monthly, with tenants covering all additional expenses. Situated in a prime location at the Blues Crossroads behind ABE's BBQ, this ideal location should attract the steady flow of tourists visiting Clarksdale, the renowned birthplace of the blues. With convenient access via Hwy 49, visitors can easily explore local historic sites, including the Delta Blues Museum and the iconic crossroads of Highways 61 and 49. Contact Anthony Steen today to schedule a private showing and discover the potential of this remarkable investment opportunity.