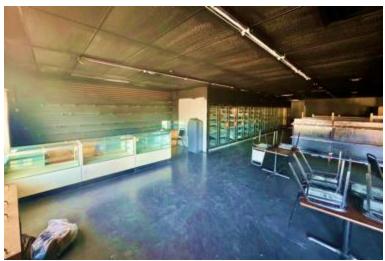

# 7,082 Sqft Commercial Building Coahoma County | \$850,000

819 Desoto Avenue Clarksdale, MS 38614

This exceptional property, located at 819 Desoto Avenue in Clarksdale, MS, is now available for \$850,000. Situated on 1.03 acres in Coahoma County, the 7,082-square-foot metal building constructed in 2012—houses three thriving business spaces. The building accommodates a laundromat generating between \$6,000 and \$7,000 monthly, a liquor store earning \$30,000 to \$40,000 monthly, and a deli renting for \$1,000 monthly, with tenants covering all additional expenses. Situated in a prime location at the Blues Crossroads behind ABE's BBQ, this ideal location should attract the steady flow of tourists visiting Clarksdale, the renowned birthplace of the blues. With convenient access via Hwy 49, visitors can easily explore local historic sites, including the Delta Blues Museum and the iconic crossroads of Highways 61 and 49. Contact Anthony Steen today to schedule a private showing and discover the potential of this remarkable investment opportunity.