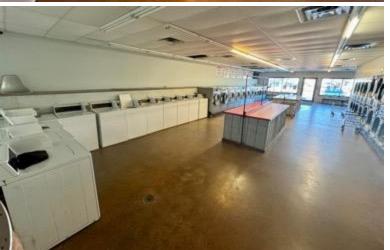

# 7,082 Sqft Commercial Building Coahoma County | \$850,000

819 Desoto Avenue Clarksdale, MS 38614

This exceptional property, located at 819 Desoto Avenue in Clarksdale, MS, is now available for \$850,000. Situated on 1.03 acres in Coahoma County, the 7,082-square-foot metal building constructed in 2012—houses three thriving business spaces. The building accommodates a laundromat generating between \$6,000 and \$7,000 monthly, a liquor store earning \$30,000 to \$40,000 monthly, and a deli renting for \$1,000 monthly, with tenants covering all additional expenses. Situated in a prime location at the Blues Crossroads behind ABE's BBQ, this ideal location should attract the steady flow of tourists visiting Clarksdale, the renowned birthplace of the blues. With convenient access via Hwy 49, visitors can easily explore local historic sites, including the Delta Blues Museum and the iconic crossroads of Highways 61 and 49. Contact Anthony Steen today to schedule a private showing and discover the potential of this remarkable investment opportunity.