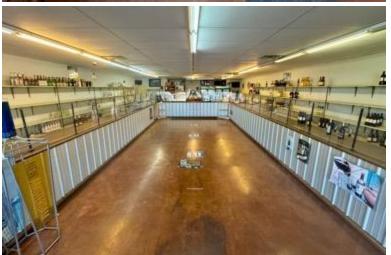

# 7,082 Sqft Commercial Building Coahoma County | \$850,000

819 Desoto Avenue Clarksdale, MS 38614

This exceptional property, located at 819 Desoto Avenue in Clarksdale, MS, is now available for \$850,000. Situated on 1.03 acres in Coahoma County, the 7,082-square-foot metal building constructed in 2012—houses three thriving business spaces. The building accommodates a laundromat generating between \$6,000 and \$7,000 monthly, a liquor store earning \$30,000 to \$40,000 monthly, and a deli renting for \$1,000 monthly, with tenants covering all additional expenses. Situated in a prime location at the Blues Crossroads behind ABE's BBQ, this ideal location should attract the steady flow of tourists visiting Clarksdale, the renowned birthplace of the blues. With convenient access via Hwy 49, visitors can easily explore local historic sites, including the Delta Blues Museum and the iconic crossroads of Highways 61 and 49. Contact Anthony Steen today to schedule a private showing and discover the potential of this remarkable investment opportunity.