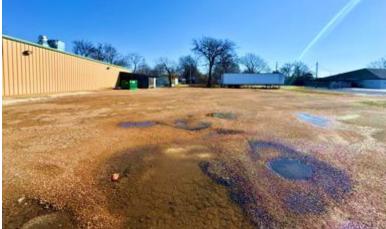

# 7,082 Sqft Commercial Building Coahoma County | \$850,000

819 Desoto Avenue Clarksdale, MS 38614

This exceptional property, located at 819 Desoto Avenue in Clarksdale, MS, is now available for \$850,000. Situated on 1.03 acres in Coahoma County, the 7,082-square-foot metal building constructed in 2012—houses three thriving business spaces. The building accommodates a laundromat generating between \$6,000 and \$7,000 monthly, a liquor store earning \$30,000 to \$40,000 monthly, and a deli renting for \$1,000 monthly, with tenants covering all additional expenses. Situated in a prime location at the Blues Crossroads behind ABE's BBQ, this ideal location should attract the steady flow of tourists visiting Clarksdale, the renowned birthplace of the blues. With convenient access via Hwy 49, visitors can easily explore local historic sites, including the Delta Blues Museum and the iconic crossroads of Highways 61 and 49. Contact Anthony Steen today to schedule a private showing and discover the potential of this remarkable investment opportunity.