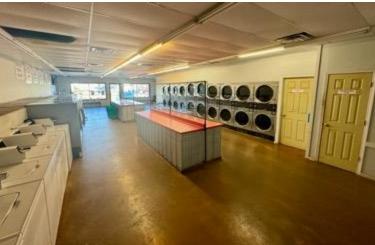

# 7,082 Sqft Commercial Building Coahoma County | \$850,000

819 Desoto Avenue Clarksdale, MS 38614

This exceptional property, located at 819 Desoto Avenue in Clarksdale, MS, is now available for \$850,000. Situated on 1.03 acres in Coahoma County, the 7,082-square-foot metal building constructed in 2012—houses three thriving business spaces. The building accommodates a laundromat generating between \$6,000 and \$7,000 monthly, a liquor store earning \$30,000 to \$40,000 monthly, and a deli renting for \$1,000 monthly, with tenants covering all additional expenses. Situated in a prime location at the Blues Crossroads behind ABE's BBQ, this ideal location should attract the steady flow of tourists visiting Clarksdale, the renowned birthplace of the blues. With convenient access via Hwy 49, visitors can easily explore local historic sites, including the Delta Blues Museum and the iconic crossroads of Highways 61 and 49. Contact Anthony Steen today to schedule a private showing and discover the potential of this remarkable investment opportunity.