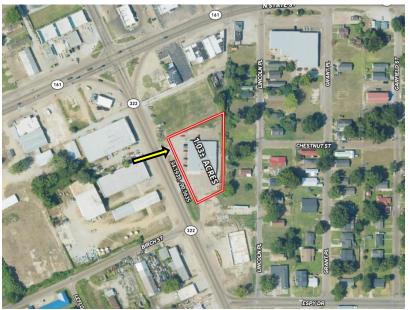

# 7,082 Sqft Commercial Building Coahoma County | \$850,000

819 Desoto Avenue Clarksdale, MS 38614

This exceptional property, located at 819 Desoto Avenue in Clarksdale, MS, is now available for \$850,000. Situated on 1.03 acres in Coahoma County, the 7,082-square-foot metal building constructed in 2012—houses three thriving business spaces. The building accommodates a laundromat generating between \$6,000 and \$7,000 monthly, a liquor store earning \$30,000 to \$40,000 monthly, and a deli renting for \$1,000 monthly, with tenants covering all additional expenses. Situated in a prime location at the Blues Crossroads behind ABE's BBQ, this ideal location should attract the steady flow of tourists visiting Clarksdale, the renowned birthplace of the blues. With convenient access via Hwy 49, visitors can easily explore local historic sites, including the Delta Blues Museum and the iconic crossroads of Highways 61 and 49. Contact Anthony Steen today to schedule a private showing and discover the potential of this remarkable investment opportunity.

# MAPS | <u>Click for the Interactive Map</u>

Address: 819 Desoto Avenue Clarksdale, MS 38614

Directions from US-61 & US 49 in Clarksdale, MS: Take the Hwy 49 exit for towards Clarksdale. Merge onto Desoto Ave. and travel 1.7 miles. The building will be on the right. Google Map Link