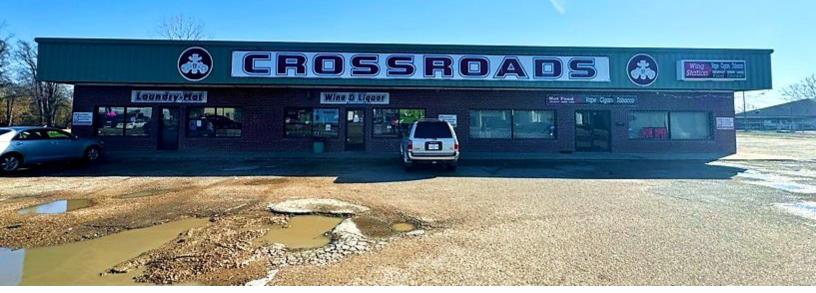

# 7,082 Sqft Commercial Building Coahoma County | \$850,000

819 Desoto Avenue Clarksdale, MS 38614

This exceptional property, located at 819 Desoto Avenue in Clarksdale, MS, is now available for \$850,000. Situated on 1.03 acres in Coahoma County, the 7,082-square-foot metal building constructed in 2012—houses three thriving business spaces. The building accommodates a laundromat generating between \$6,000 and \$7,000 monthly, a liquor store earning \$30,000 to \$40,000 monthly, and a deli renting for \$1,000 monthly, with tenants covering all additional expenses. Situated in a prime location at the Blues Crossroads behind ABE's BBQ, this ideal location should attract the steady flow of tourists visiting Clarksdale, the renowned birthplace of the blues. With convenient access via Hwy 49, visitors can easily explore local historic sites, including the Delta Blues Museum and the iconic crossroads of Highways 61 and 49. Contact Anthony Steen today to schedule a private showing and discover the potential of this remarkable investment opportunity.