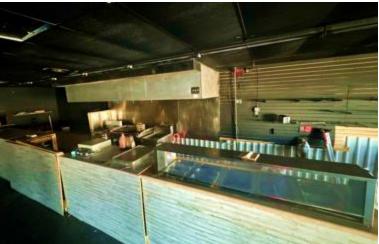

# 7,082 Sqft Commercial Building Coahoma County | \$850,000

819 Desoto Avenue Clarksdale, MS 38614

This exceptional property, located at 819 Desoto Avenue in Clarksdale, MS, is now available for \$850,000. Situated on 1.03 acres in Coahoma County, the 7,082-square-foot metal building constructed in 2012—houses three thriving business spaces. The building accommodates a laundromat generating between \$6,000 and \$7,000 monthly, a liquor store earning \$30,000 to \$40,000 monthly, and a deli renting for \$1,000 monthly, with tenants covering all additional expenses. Situated in a prime location at the Blues Crossroads behind ABE's BBQ, this ideal location should attract the steady flow of tourists visiting Clarksdale, the renowned birthplace of the blues. With convenient access via Hwy 49, visitors can easily explore local historic sites, including the Delta Blues Museum and the iconic crossroads of Highways 61 and 49. Contact Anthony Steen today to schedule a private showing and discover the potential of this remarkable investment opportunity.