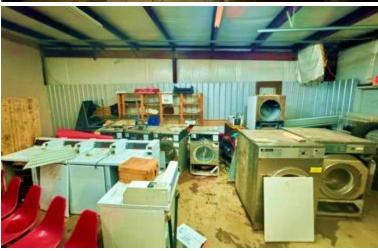

# 7,082 Sqft Commercial Building Coahoma County | \$850,000

819 Desoto Avenue Clarksdale, MS 38614

This exceptional property, located at 819 Desoto Avenue in Clarksdale, MS, is now available for \$850,000. Situated on 1.03 acres in Coahoma County, the 7,082-square-foot metal building constructed in 2012—houses three thriving business spaces. The building accommodates a laundromat generating between \$6,000 and \$7,000 monthly, a liquor store earning \$30,000 to \$40,000 monthly, and a deli renting for \$1,000 monthly, with tenants covering all additional expenses. Situated in a prime location at the Blues Crossroads behind ABE's BBQ, this ideal location should attract the steady flow of tourists visiting Clarksdale, the renowned birthplace of the blues. With convenient access via Hwy 49, visitors can easily explore local historic sites, including the Delta Blues Museum and the iconic crossroads of Highways 61 and 49. Contact Anthony Steen today to schedule a private showing and discover the potential of this remarkable investment opportunity.