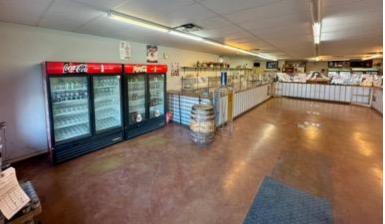

# 7,082 Sqft Commercial Building Coahoma County | \$850,000

819 Desoto Avenue Clarksdale, MS 38614

This exceptional property, located at 819 Desoto Avenue in Clarksdale, MS, is now available for \$850,000. Situated on 1.03 acres in Coahoma County, the 7,082-square-foot metal building constructed in 2012—houses three thriving business spaces. The building accommodates a laundromat generating between \$6,000 and \$7,000 monthly, a liquor store earning \$30,000 to \$40,000 monthly, and a deli renting for \$1,000 monthly, with tenants covering all additional expenses. Situated in a prime location at the Blues Crossroads behind ABE's BBQ, this ideal location should attract the steady flow of tourists visiting Clarksdale, the renowned birthplace of the blues. With convenient access via Hwy 49, visitors can easily explore local historic sites, including the Delta Blues Museum and the iconic crossroads of Highways 61 and 49. Contact Anthony Steen today to schedule a private showing and discover the potential of this remarkable investment opportunity.