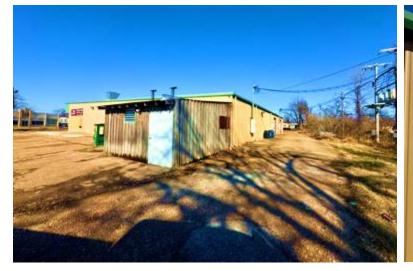

# 7,082 Sqft Commercial Building Coahoma County | \$850,000

819 Desoto Avenue Clarksdale, MS 38614

This exceptional property, located at 819 Desoto Avenue in Clarksdale, MS, is now available for \$850,000. Situated on 1.03 acres in Coahoma County, the 7,082-square-foot metal building constructed in 2012—houses three thriving business spaces. The building accommodates a laundromat generating between \$6,000 and \$7,000 monthly, a liquor store earning \$30,000 to \$40,000 monthly, and a deli renting for \$1,000 monthly, with tenants covering all additional expenses. Situated in a prime location at the Blues Crossroads behind ABE's BBQ, this ideal location should attract the steady flow of tourists visiting Clarksdale, the renowned birthplace of the blues. With convenient access via Hwy 49, visitors can easily explore local historic sites, including the Delta Blues Museum and the iconic crossroads of Highways 61 and 49. Contact Anthony Steen today to schedule a private showing and discover the potential of this remarkable investment opportunity.