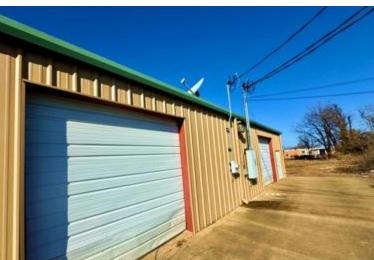

# 7,082 Sqft Commercial Building Coahoma County | \$850,000

819 Desoto Avenue Clarksdale, MS 38614

This exceptional property, located at 819 Desoto Avenue in Clarksdale, MS, is now available for \$850,000. Situated on 1.03 acres in Coahoma County, the 7,082-square-foot metal building constructed in 2012—houses three thriving business spaces. The building accommodates a laundromat generating between \$6,000 and \$7,000 monthly, a liquor store earning \$30,000 to \$40,000 monthly, and a deli renting for \$1,000 monthly, with tenants covering all additional expenses. Situated in a prime location at the Blues Crossroads behind ABE's BBQ, this ideal location should attract the steady flow of tourists visiting Clarksdale, the renowned birthplace of the blues. With convenient access via Hwy 49, visitors can easily explore local historic sites, including the Delta Blues Museum and the iconic crossroads of Highways 61 and 49. Contact Anthony Steen today to schedule a private showing and discover the potential of this remarkable investment opportunity.