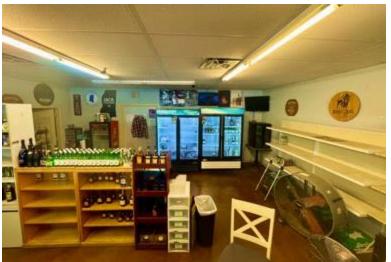

# 7,082 Sqft Commercial Building Coahoma County | \$850,000

819 Desoto Avenue Clarksdale, MS 38614

This exceptional property, located at 819 Desoto Avenue in Clarksdale, MS, is now available for \$850,000. Situated on 1.03 acres in Coahoma County, the 7,082-square-foot metal building constructed in 2012—houses three thriving business spaces. The building accommodates a laundromat generating between \$6,000 and \$7,000 monthly, a liquor store earning \$30,000 to \$40,000 monthly, and a deli renting for \$1,000 monthly, with tenants covering all additional expenses. Situated in a prime location at the Blues Crossroads behind ABE's BBQ, this ideal location should attract the steady flow of tourists visiting Clarksdale, the renowned birthplace of the blues. With convenient access via Hwy 49, visitors can easily explore local historic sites, including the Delta Blues Museum and the iconic crossroads of Highways 61 and 49. Contact Anthony Steen today to schedule a private showing and discover the potential of this remarkable investment opportunity.