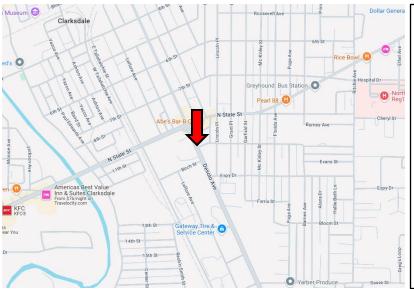

# MAPS | <u>Click for the Interactive Map</u>

Address: 819 Desoto Avenue Clarksdale, MS 38614

Directions from US-61 & US 49 in Clarksdale, MS: Take the Hwy 49 exit for towards Clarksdale. Merge onto Desoto Ave. and travel 1.7 miles. The building will be on the right. Google Map Link