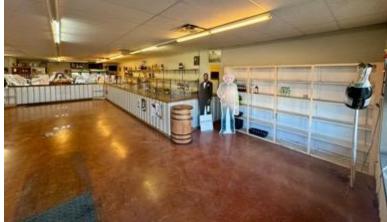

# 7,082 Sqft Commercial Building Coahoma County | \$850,000

819 Desoto Avenue Clarksdale, MS 38614

This exceptional property, located at 819 Desoto Avenue in Clarksdale, MS, is now available for \$850,000. Situated on 1.03 acres in Coahoma County, the 7,082-square-foot metal building constructed in 2012—houses three thriving business spaces. The building accommodates a laundromat generating between \$6,000 and \$7,000 monthly, a liquor store earning \$30,000 to \$40,000 monthly, and a deli renting for \$1,000 monthly, with tenants covering all additional expenses. Situated in a prime location at the Blues Crossroads behind ABE's BBQ, this ideal location should attract the steady flow of tourists visiting Clarksdale, the renowned birthplace of the blues. With convenient access via Hwy 49, visitors can easily explore local historic sites, including the Delta Blues Museum and the iconic crossroads of Highways 61 and 49. Contact Anthony Steen today to schedule a private showing and discover the potential of this remarkable investment opportunity.