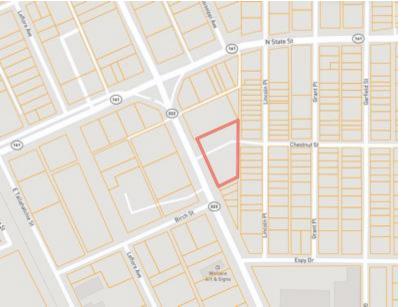

# 7,082 Sqft Commercial Building Coahoma County | \$850,000

819 Desoto Avenue Clarksdale, MS 38614

This exceptional property, located at 819 Desoto Avenue in Clarksdale, MS, is now available for \$850,000. Situated on 1.03 acres in Coahoma County, the 7,082-square-foot metal building constructed in 2012—houses three thriving business spaces. The building accommodates a laundromat generating between \$6,000 and \$7,000 monthly, a liquor store earning \$30,000 to \$40,000 monthly, and a deli renting for \$1,000 monthly, with tenants covering all additional expenses. Situated in a prime location at the Blues Crossroads behind ABE's BBQ, this ideal location should attract the steady flow of tourists visiting Clarksdale, the renowned birthplace of the blues. With convenient access via Hwy 49, visitors can easily explore local historic sites, including the Delta Blues Museum and the iconic crossroads of Highways 61 and 49. Contact Anthony Steen today to schedule a private showing and discover the potential of this remarkable investment opportunity.

# MAPS | <u>Click for the Interactive Map</u>

Address: 819 Desoto Avenue Clarksdale, MS 38614

Directions from US-61 & US 49 in Clarksdale, MS: Take the Hwy 49 exit for towards Clarksdale. Merge onto Desoto Ave. and travel 1.7 miles. The building will be on the right. Google Map Link