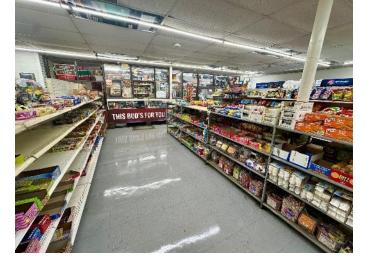

This 2,106± SF convenience store is located on a 0.15± acre corner lot in Cleveland, Bolivar County, MS. It features a kitchen for preparing Hunt Brother's Pizza, ample shelving, a chest freezer, multiple refrigerators for displaying drinks, and two bathrooms. The large paved parking lot offers easy access for customers from all directions. To learn more about this investment opportunity, call Tracey Bell or Charlie Heinsz today!