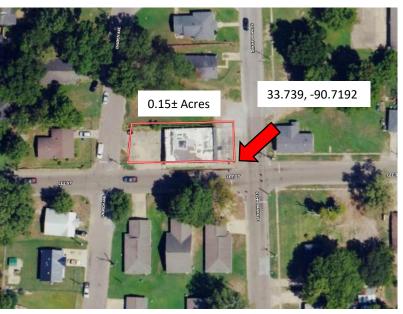

This 2,106± SF convenience store is located on a 0.15± acre corner lot in Cleveland, Bolivar County, MS. It features a kitchen for preparing Hunt Brother's Pizza, ample shelving, a chest freezer, multiple refrigerators for displaying drinks, and two bathrooms. The large paved parking lot offers easy access for customers from all directions. To learn more about this investment opportunity, call Tracey Bell or Charlie Heinsz today!

### MAPS

#### Click for Interactive Map