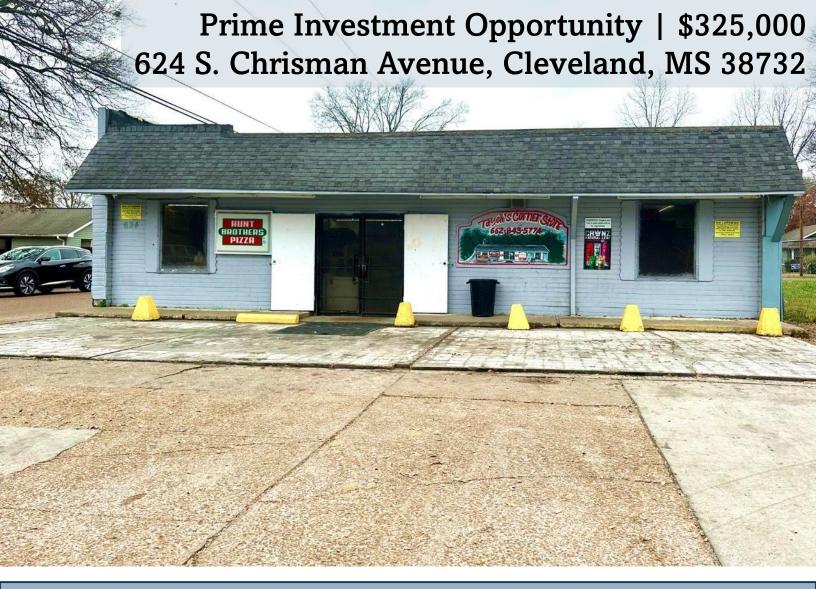

This 2,106± SF convenience store is located on a 0.15± acre corner lot in Cleveland, Bolivar County, MS. It features a kitchen for preparing Hunt Brother's Pizza, ample shelving, a chest freezer, multiple refrigerators for displaying drinks, and two bathrooms. The large paved parking lot offers easy access for customers from all directions. To learn more about this investment opportunity, call Tracey Bell or Charlie Heinsz today!