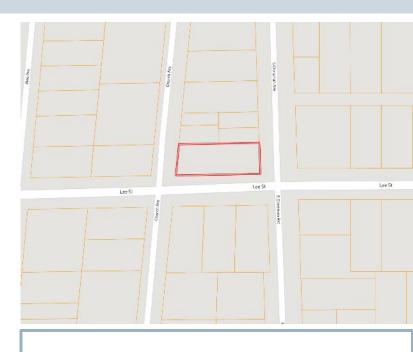

### MAPS

#### Click for Interactive Map

#### <u>Directions from Hwy 8 & Hwy 61 in</u> <u>Cleveland, MS:</u>

Travel south on HWY 61 for 0.6 miles. Turn right onto Lee Street. After 0.2 miles, the property will be on the right.

Click for Google Maps.