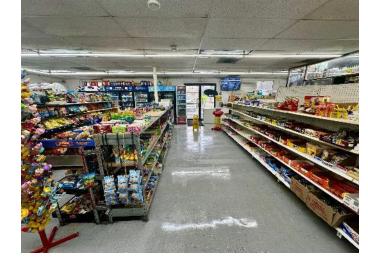

This 2,106± SF convenience store is located on a 0.15± acre corner lot in Cleveland, Bolivar County, MS. It features a kitchen for preparing Hunt Brother's Pizza, ample shelving, a chest freezer, multiple refrigerators for displaying drinks, and two bathrooms. The large paved parking lot offers easy access for customers from all directions. To learn more about this investment opportunity, call Tracey Bell or Charlie Heinsz today!