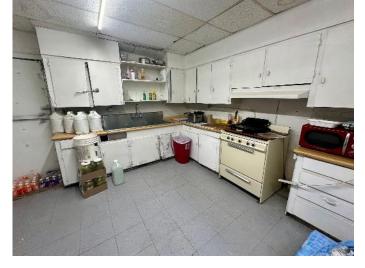

This 2,106± SF convenience store is located on a 0.15± acre corner lot in Cleveland, Bolivar County, MS. It features a kitchen for preparing Hunt Brother's Pizza, ample shelving, a chest freezer, multiple refrigerators for displaying drinks, and two bathrooms. The large paved parking lot offers easy access for customers from all directions. To learn more about this investment opportunity, call Tracey Bell or Charlie Heinsz today!