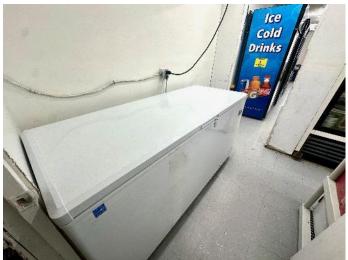

This 2,106± SF convenience store is located on a 0.15± acre corner lot in Cleveland, Bolivar County, MS. It features a kitchen for preparing Hunt Brother's Pizza, ample shelving, a chest freezer, multiple refrigerators for displaying drinks, and two bathrooms. The large paved parking lot offers easy access for customers from all directions. To learn more about this investment opportunity, call Tracey Bell or Charlie Heinsz today!