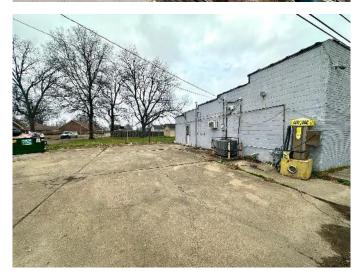

This 2,106± SF convenience store is located on a 0.15± acre corner lot in Cleveland, Bolivar County, MS. It features a kitchen for preparing Hunt Brother's Pizza, ample shelving, a chest freezer, multiple refrigerators for displaying drinks, and two bathrooms. The large paved parking lot offers easy access for customers from all directions. To learn more about this investment opportunity, call Tracey Bell or Charlie Heinsz today!