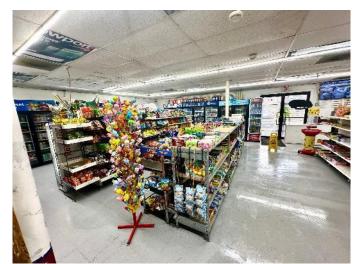

This 2,106± SF convenience store is located on a 0.15± acre corner lot in Cleveland, Bolivar County, MS. It features a kitchen for preparing Hunt Brother's Pizza, ample shelving, a chest freezer, multiple refrigerators for displaying drinks, and two bathrooms. The large paved parking lot offers easy access for customers from all directions. To learn more about this investment opportunity, call Tracey Bell or Charlie Heinsz today!