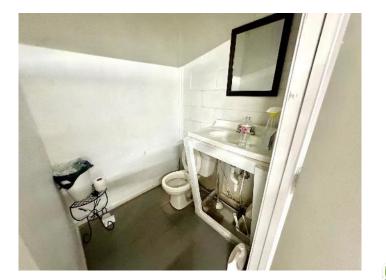

This 2,106± SF convenience store is located on a 0.15± acre corner lot in Cleveland, Bolivar County, MS. It features a kitchen for preparing Hunt Brother's Pizza, ample shelving, a chest freezer, multiple refrigerators for displaying drinks, and two bathrooms. The large paved parking lot offers easy access for customers from all directions. To learn more about this investment opportunity, call Tracey Bell or Charlie Heinsz today!