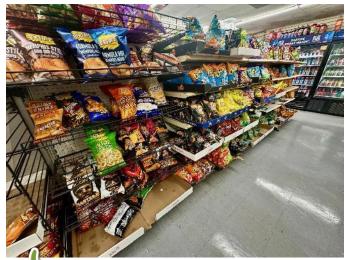

This 2,106± SF convenience store is located on a 0.15± acre corner lot in Cleveland, Bolivar County, MS. It features a kitchen for preparing Hunt Brother's Pizza, ample shelving, a chest freezer, multiple refrigerators for displaying drinks, and two bathrooms. The large paved parking lot offers easy access for customers from all directions. To learn more about this investment opportunity, call Tracey Bell or Charlie Heinsz today!