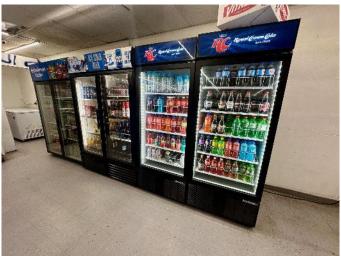

This 2,106± SF convenience store is located on a 0.15± acre corner lot in Cleveland, Bolivar County, MS. It features a kitchen for preparing Hunt Brother's Pizza, ample shelving, a chest freezer, multiple refrigerators for displaying drinks, and two bathrooms. The large paved parking lot offers easy access for customers from all directions. To learn more about this investment opportunity, call Tracey Bell or Charlie Heinsz today!