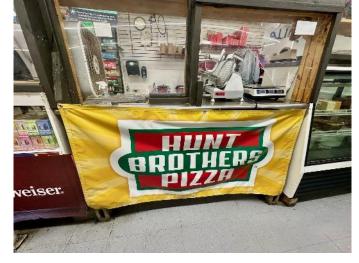

This 2,106± SF convenience store is located on a 0.15± acre corner lot in Cleveland, Bolivar County, MS. It features a kitchen for preparing Hunt Brother's Pizza, ample shelving, a chest freezer, multiple refrigerators for displaying drinks, and two bathrooms. The large paved parking lot offers easy access for customers from all directions. To learn more about this investment opportunity, call Tracey Bell or Charlie Heinsz today!