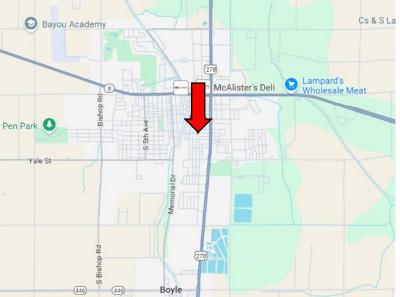

### MAPS

#### Click for Interactive Map

#### <u>Directions from Hwy 8 & Hwy 61 in</u> <u>Cleveland, MS:</u>

Travel south on HWY 61 for 0.6 miles. Turn right onto Lee Street. After 0.2 miles, the property will be on the right.

Click for Google Maps.