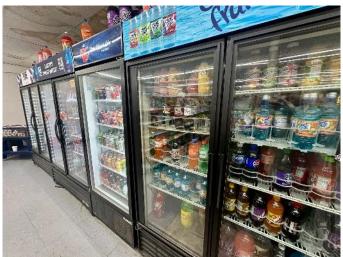

This 2,106± SF convenience store is located on a 0.15± acre corner lot in Cleveland, Bolivar County, MS. It features a kitchen for preparing Hunt Brother's Pizza, ample shelving, a chest freezer, multiple refrigerators for displaying drinks, and two bathrooms. The large paved parking lot offers easy access for customers from all directions. To learn more about this investment opportunity, call Tracey Bell or Charlie Heinsz today!