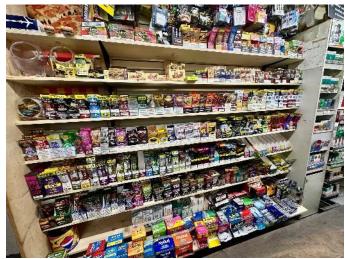

This 2,106± SF convenience store is located on a 0.15± acre corner lot in Cleveland, Bolivar County, MS. It features a kitchen for preparing Hunt Brother's Pizza, ample shelving, a chest freezer, multiple refrigerators for displaying drinks, and two bathrooms. The large paved parking lot offers easy access for customers from all directions. To learn more about this investment opportunity, call Tracey Bell or Charlie Heinsz today!