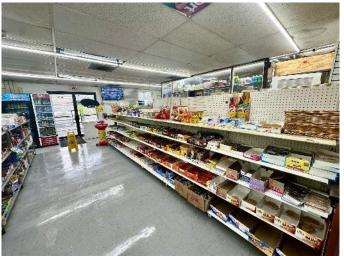

This 2,106± SF convenience store is located on a 0.15± acre corner lot in Cleveland, Bolivar County, MS. It features a kitchen for preparing Hunt Brother's Pizza, ample shelving, a chest freezer, multiple refrigerators for displaying drinks, and two bathrooms. The large paved parking lot offers easy access for customers from all directions. To learn more about this investment opportunity, call Tracey Bell or Charlie Heinsz today!