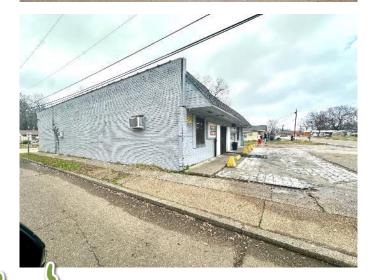

This 2,106± SF convenience store is located on a 0.15± acre corner lot in Cleveland, Bolivar County, MS. It features a kitchen for preparing Hunt Brother's Pizza, ample shelving, a chest freezer, multiple refrigerators for displaying drinks, and two bathrooms. The large paved parking lot offers easy access for customers from all directions. To learn more about this investment opportunity, call Tracey Bell or Charlie Heinsz today!