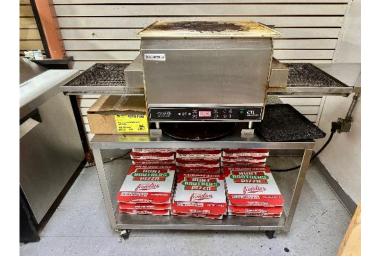

This 2,106± SF convenience store is located on a 0.15± acre corner lot in Cleveland, Bolivar County, MS. It features a kitchen for preparing Hunt Brother's Pizza, ample shelving, a chest freezer, multiple refrigerators for displaying drinks, and two bathrooms. The large paved parking lot offers easy access for customers from all directions. To learn more about this investment opportunity, call Tracey Bell or Charlie Heinsz today!