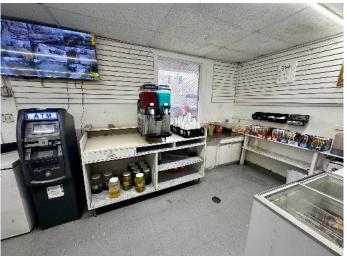

This 2,106± SF convenience store is located on a 0.15± acre corner lot in Cleveland, Bolivar County, MS. It features a kitchen for preparing Hunt Brother's Pizza, ample shelving, a chest freezer, multiple refrigerators for displaying drinks, and two bathrooms. The large paved parking lot offers easy access for customers from all directions. To learn more about this investment opportunity, call Tracey Bell or Charlie Heinsz today!