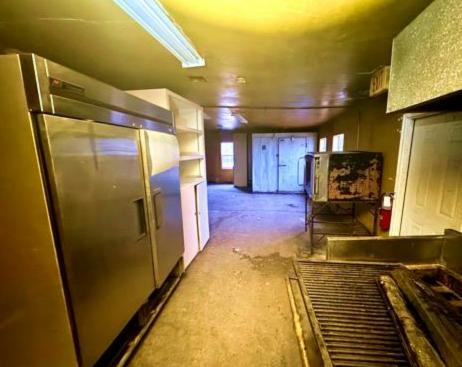

### 1028 S Davis Ave Cleveland, MS 38732 \$375,000

Located at 1028 S Davis Ave, just off Hwy 61, this spacious commercial building offers high visibility and easy accessibility. Built in 2003, it features 4,369 sq. ft. of interior space on a 0.85± acre lot, with a 0.48-acre parking area that accommodates 35-40 vehicles—perfect for customers and clients.

With its versatile layout, this property presents endless possibilities. Whether you envision a restaurant, professional office, or another thriving business, a little creativity can transform this space into a hub of activity.