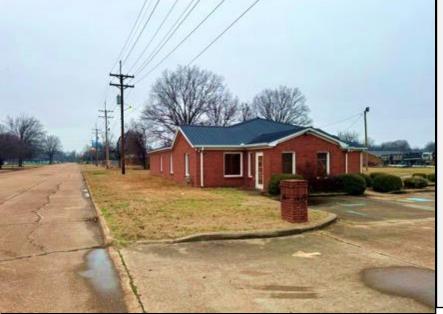

### **Bolivar County Commercial Building**

### 1028 S Davis Ave Cleveland, MS 38732 \$375,000

Located at 1028 S Davis Ave, just off Hwy 61, this spacious commercial building offers high visibility and easy accessibility. Built in 2003, it features 4,369 sq. ft. of interior space on a 0.85± acre lot, with a 0.48-acre parking area that accommodates 35-40 vehicles—perfect for customers and clients.