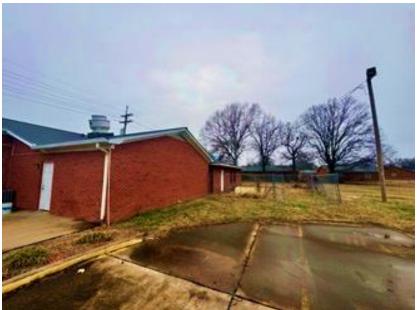

### 1028 S Davis Ave Cleveland, MS 38732 \$375,000

Located at 1028 S Davis Ave, just off Hwy 61, this spacious commercial building offers high visibility and easy accessibility. Built in 2003, it features 4,369 sq. ft. of interior space on a 0.85± acre lot, with a 0.48-acre parking area that accommodates 35-40 vehicles—perfect for customers and clients.