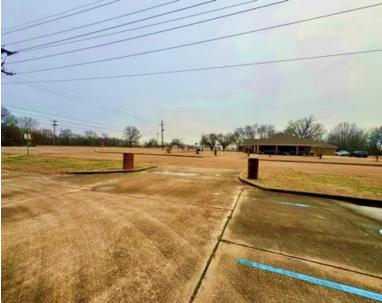

### 1028 S Davis Ave Cleveland, MS 38732 \$375,000

Located at 1028 S Davis Ave, just off Hwy 61, this spacious commercial building offers high visibility and easy accessibility. Built in 2003, it features 4,369 sq. ft. of interior space on a 0.85± acre lot, with a 0.48-acre parking area that accommodates 35-40 vehicles—perfect for customers and clients.

With its versatile layout, this property presents endless possibilities. Whether you envision a restaurant, professional office, or another thriving business, a little creativity can transform this space into a hub of activity.