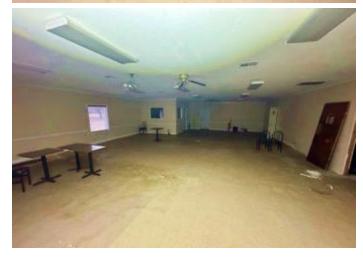

### 1028 S Davis Ave Cleveland, MS 38732 \$375,000

Located at 1028 S Davis Ave, just off Hwy 61, this spacious commercial building offers high visibility and easy accessibility. Built in 2003, it features 4,369 sq. ft. of interior space on a 0.85± acre lot, with a 0.48-acre parking area that accommodates 35-40 vehicles—perfect for customers and clients.

With its versatile layout, this property presents endless possibilities. Whether you envision a restaurant, professional office, or another thriving business, a little creativity can transform this space into a hub of activity.