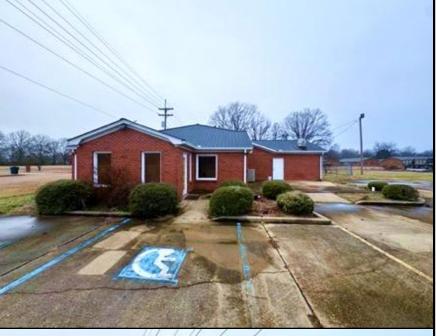

### **Bolivar County Commercial Building**

### 1028 S Davis Ave Cleveland, MS 38732 \$375,000

Located at 1028 S Davis Ave, just off Hwy 61, this spacious commercial building offers high visibility and easy accessibility. Built in 2003, it features 4,369 sq. ft. of interior space on a 0.85± acre lot, with a 0.48-acre parking area that accommodates 35-40 vehicles—perfect for customers and clients.