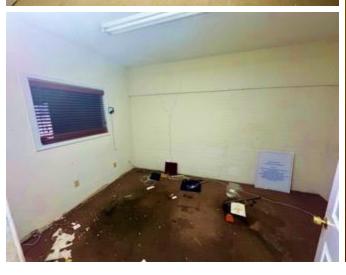

### 1028 S Davis Ave Cleveland, MS 38732 \$375,000

Located at 1028 S Davis Ave, just off Hwy 61, this spacious commercial building offers high visibility and easy accessibility. Built in 2003, it features 4,369 sq. ft. of interior space on a 0.85± acre lot, with a 0.48-acre parking area that accommodates 35-40 vehicles—perfect for customers and clients.

With its versatile layout, this property presents endless possibilities. Whether you envision a restaurant, professional office, or another thriving business, a little creativity can transform this space into a hub of activity.