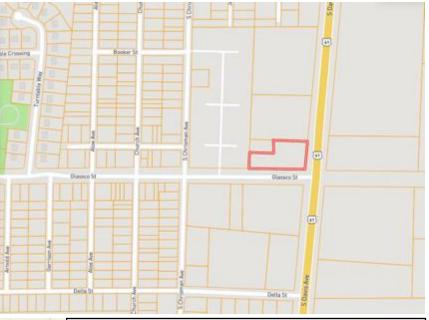

#### MAPS I Click for the Interactive Map

Address: 1028 S Davis Ave, Cleveland, MS 38732

**Directions from US-61 & MS-8** in Cleveland, MS: Travel south on N Davis Ave for 1.2 miles. Turn right onto Glassco St. After 200 feet, the building will be on the right.