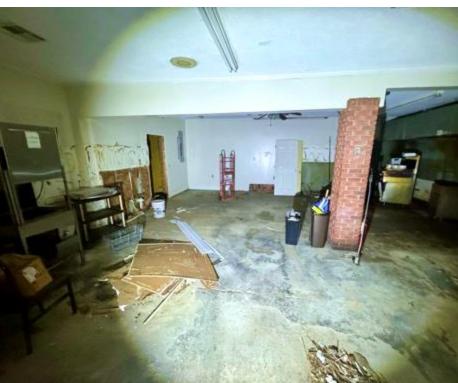

### 1028 S Davis Ave Cleveland, MS 38732 \$375,000

Located at 1028 S Davis Ave, just off Hwy 61, this spacious commercial building offers high visibility and easy accessibility. Built in 2003, it features 4,369 sq. ft. of interior space on a 0.85± acre lot, with a 0.48-acre parking area that accommodates 35-40 vehicles—perfect for customers and clients.

With its versatile layout, this property presents endless possibilities. Whether you envision a restaurant, professional office, or another thriving business, a little creativity can transform this space into a hub of activity.