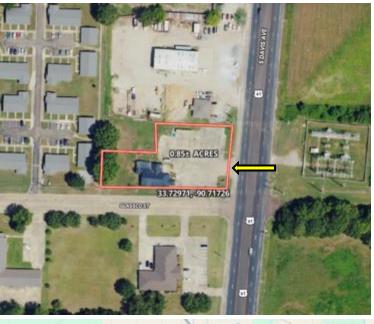

### 1028 S Davis Ave Cleveland, MS 38732 \$375,000

Located at 1028 S Davis Ave, just off Hwy 61, this spacious commercial building offers high visibility and easy accessibility. Built in 2003, it features 4,369 sq. ft. of interior space on a 0.85± acre lot, with a 0.48-acre parking area that accommodates 35-40 vehicles—perfect for customers and clients.

#### MAPS I Click for the Interactive Map

Address: 1028 S Davis Ave, Cleveland, MS 38732

**Directions from US-61 & MS-8** in Cleveland, MS: Travel south on N Davis Ave for 1.2 miles. Turn right onto Glassco St. After 200 feet, the building will be on the right.