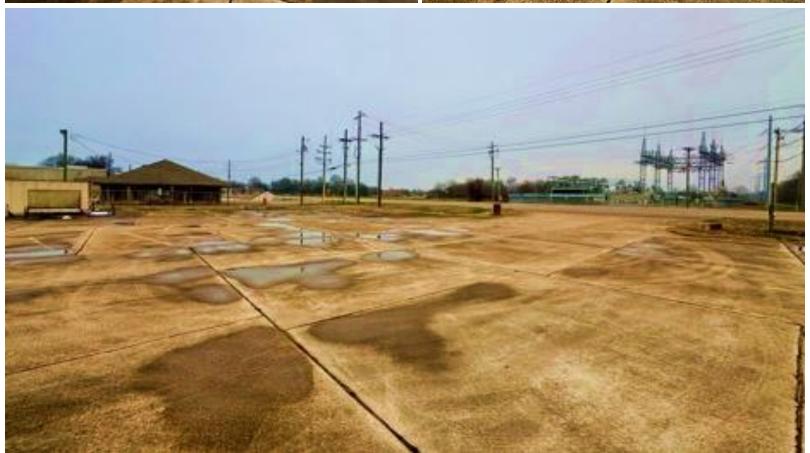

### 1028 S Davis Ave Cleveland, MS 38732 \$375,000

Located at 1028 S Davis Ave, just off Hwy 61, this spacious commercial building offers high visibility and easy accessibility. Built in 2003, it features 4,369 sq. ft. of interior space on a 0.85± acre lot, with a 0.48-acre parking area that accommodates 35-40 vehicles—perfect for customers and clients.

With its versatile layout, this property presents endless possibilities. Whether you envision a restaurant, professional office, or another thriving business, a little creativity can transform this space into a hub of activity.