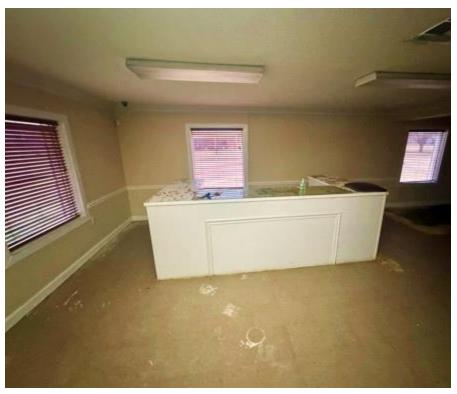

### 1028 S Davis Ave Cleveland, MS 38732 \$375,000

Located at 1028 S Davis Ave, just off Hwy 61, this spacious commercial building offers high visibility and easy accessibility. Built in 2003, it features 4,369 sq. ft. of interior space on a 0.85± acre lot, with a 0.48-acre parking area that accommodates 35-40 vehicles—perfect for customers and clients.

With its versatile layout, this property presents endless possibilities. Whether you envision a restaurant, professional office, or another thriving business, a little creativity can transform this space into a hub of activity.