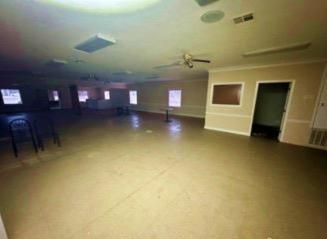

### 1028 S Davis Ave Cleveland, MS 38732 \$375,000

Located at 1028 S Davis Ave, just off Hwy 61, this spacious commercial building offers high visibility and easy accessibility. Built in 2003, it features 4,369 sq. ft. of interior space on a 0.85± acre lot, with a 0.48-acre parking area that accommodates 35-40 vehicles—perfect for customers and clients.

With its versatile layout, this property presents endless possibilities. Whether you envision a restaurant, professional office, or another thriving business, a little creativity can transform this space into a hub of activity.