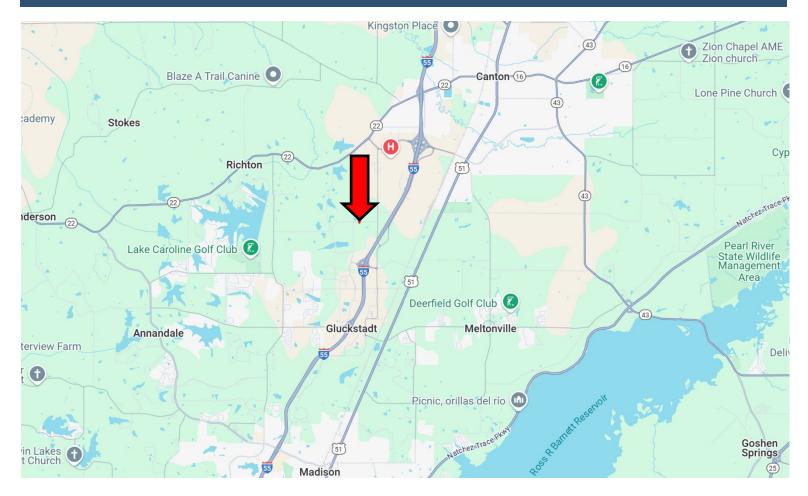

### DIRECTIONAL MAP

<u>Directions from Gluckstadt Road and I-55 in Gluckstadt, MS</u>: Travel I-55 North for 1.1 mile. Take exit 114 toward Sowell Road. Turn onto Sowell Road and travel 0.3 miles. Turn right onto Calhoun Station Parkway and travel 1.2 miles. Turn right onto Stout Road. After 0.2 miles, the property will be on your right. <u>Google Map Link</u>