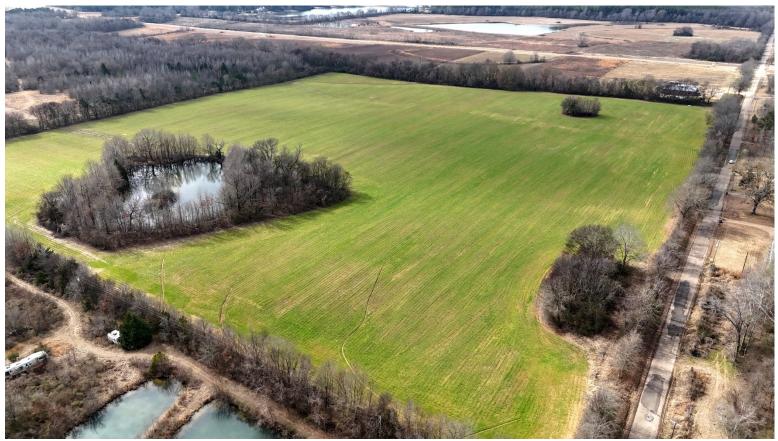

# EXCEPTIONAL DEVELOPMENT OPPORTUNITY 40± ACRES IN MADISON COUNTY, MS

This 40± acre property in Madison County, MS, is perfectly positioned for development adjacent to The Trails of Madison apartment complex. With all utilities and paved frontage on Stout Road, this site offers limitless potential in a rapidly growing area. Strategically located:

- Just 730 feet from Calhoun Station Parkway
- Only 1.66 miles from Gluckstadt, MS
- 1.44 miles to Interstate 55
- 2.26 miles to the Amazon Distribution Center on MS Highway 22
- Half a mile from Nissan North America

The increasing demand for housing and retail in Madison County makes this site ideal for a developer to include a mix of single-family, multi-family, and commercial development in its portfolio as the population base is closing in due to the steady flow of high-paying jobs to Madison County. With a strong job market fueling population growth, now is the time to invest in this outstanding location. **Call Tom today to discuss the possibilities!** 