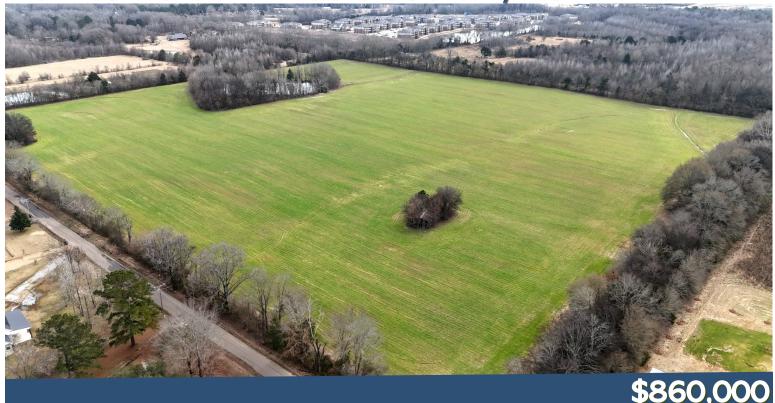

# EXCEPTIONAL DEVELOPMENT OPPORTUNITY 40± ACRES IN MADISON COUNTY, MS

This 40± acre property in Madison County, MS, is perfectly positioned for development adjacent to The Trails of Madison apartment complex. With all utilities and paved frontage on Stout Road, this site offers limitless potential in a rapidly growing area. Strategically located:

- Just 730 feet from Calhoun Station Parkway
- Only 1.66 miles from Gluckstadt, MS
- 1.44 miles to Interstate 55
- 2.26 miles to the Amazon Distribution Center on MS Highway 22
- Half a mile from Nissan North America

The increasing demand for housing and retail in Madison County makes this site ideal for a developer to include a mix of single-family, multi-family, and commercial development in its portfolio as the population base is closing in due to the steady flow of high-paying jobs to Madison County. With a strong job market fueling population growth, now is the time to invest in this outstanding location. **Call Tom today to discuss the possibilities!** 