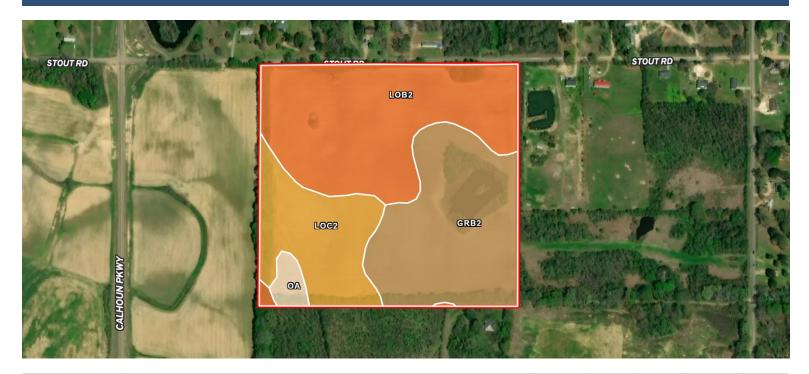

## SOIL MAP

| SOIL CODE | SOIL DESCRIPTION                                                         | ACRES | %     | CPI | NCCPI | CAP |
|-----------|--------------------------------------------------------------------------|-------|-------|-----|-------|-----|
| LoB2      | Loring silt loam, 2 to 5 percent slopes, moderately eroded, central      | 17.57 | 42.98 | 0   | 55    | 3e  |
| GrB2      | Grenada silt loam, 2 to 5 percent slopes, eroded                         | 14.23 | 34.81 | 0   | 48    | 2e  |
| LoC2      | Loring silt loam, 5 to 8 percent slopes, moderately eroded, central      | 8.11  | 19.84 | 0   | 48    | 4e  |
| Oa        | Oaklimeter silt loam, 0 to 2 percent slopes, occasionally flooded, north | 0.97  | 2.37  | 0   | 74    | 2w  |