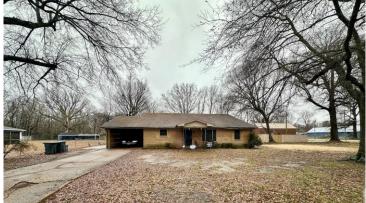

This spacious 2,665± SF brick home in Bolivar County, MS, offers four bedrooms and three bathrooms, providing plenty of room for family and guests. With two living areas, there's ample space to relax or entertain. The kitchen features generous storage and a breakfast bar, seamlessly flowing into the open-concept layout—perfect for gatherings. Large windows fill the home with natural light, creating a bright and inviting atmosphere. The primary suite includes a double vanity and a jacuzzi tub for added comfort. Outside, the backyard offers a storage shed and a covered area for outdoor equipment. Call Tracey Bell today to schedule your private showing!

#### Directions from Hwy 8 & Hwy 61 in Cleveland, MS:

Travel north on HWY 61 for 5.5 miles. Turn right onto Old Highway 61 and travel 0.4 miles. Continue onto S Martin Luther King Jr. Street for 0.5 miles. Turn right onto Mathis Street. The home will be on your right.

#### **Address:**

200 Mathis Street, Merigold, MS 38759

Google Maps Link

A Real Estate Expert You Can Trust

TomSmithLandandHomes.com