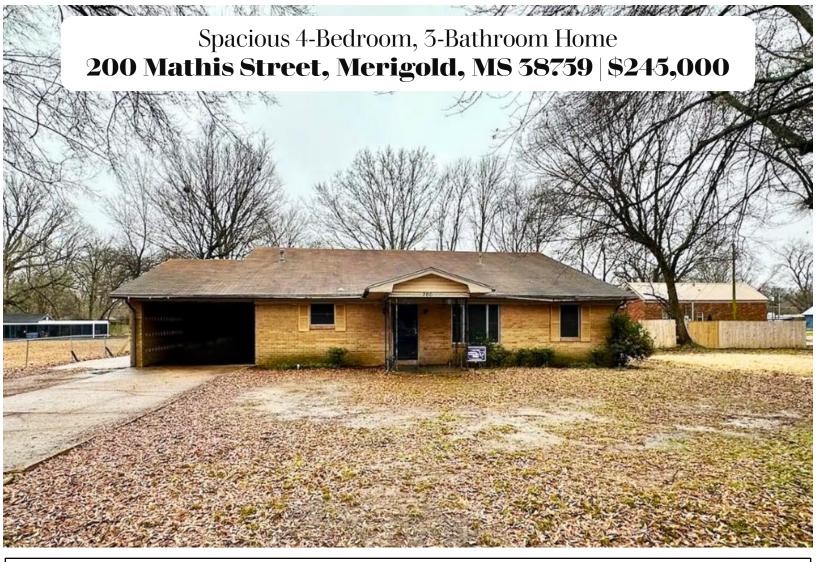

This spacious 2,665± SF brick home in Bolivar County, MS, offers four bedrooms and three bathrooms, providing plenty of room for family and guests. With two living areas, there's ample space to relax or entertain. The kitchen features generous storage and a breakfast bar, seamlessly flowing into the open-concept layout—perfect for gatherings. Large windows fill the home with natural light, creating a bright and inviting atmosphere. The primary suite includes a double vanity and a jacuzzi tub for added comfort. Outside, the backyard offers a storage shed and a covered area for outdoor equipment. Call Tracey Bell today to schedule your private showing!

#### **Address:**

200 Mathis Street, Merigold, MS 38759

Google Maps Link

A Real Estate Expert You Can Trust

TomSmithLandandHomes.com