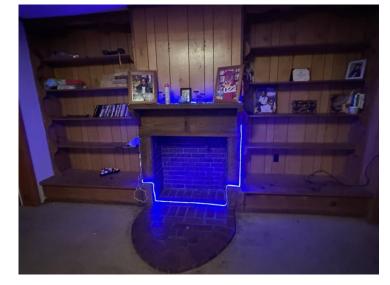

This spacious 2,665± SF brick home in Bolivar County, MS, offers four bedrooms and three bathrooms, providing plenty of room for family and guests. With two living areas, there's ample space to relax or entertain. The kitchen features generous storage and a breakfast bar, seamlessly flowing into the open-concept layout—perfect for gatherings. Large windows fill the home with natural light, creating a bright and inviting atmosphere. The primary suite includes a double vanity and a jacuzzi tub for added comfort. Outside, the backyard offers a storage shed and a covered area for outdoor equipment. Call Tracey Bell today to schedule your private showing!