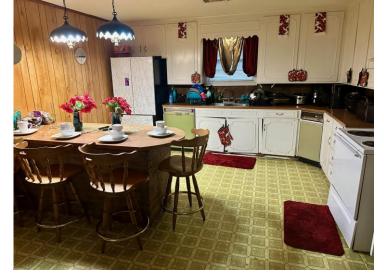

This spacious 2,665± SF brick home in Bolivar County, MS, offers four bedrooms and three bathrooms, providing plenty of room for family and guests. With two living areas, there's ample space to relax or entertain. The kitchen features generous storage and a breakfast bar, seamlessly flowing into the open-concept layout—perfect for gatherings. Large windows fill the home with natural light, creating a bright and inviting atmosphere. The primary suite includes a double vanity and a jacuzzi tub for added comfort. Outside, the backyard offers a storage shed and a covered area for outdoor equipment. Call Tracey Bell today to schedule your private showing!