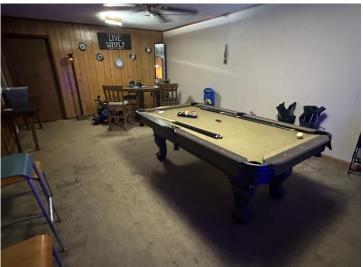

This spacious 2,665± SF brick home in Bolivar County, MS, offers four bedrooms and three bathrooms, providing plenty of room for family and guests. With two living areas, there's ample space to relax or entertain. The kitchen features generous storage and a breakfast bar, seamlessly flowing into the open-concept layout—perfect for gatherings. Large windows fill the home with natural light, creating a bright and inviting atmosphere. The primary suite includes a double vanity and a jacuzzi tub for added comfort. Outside, the backyard offers a storage shed and a covered area for outdoor equipment. Call Tracey Bell today to schedule your private showing!