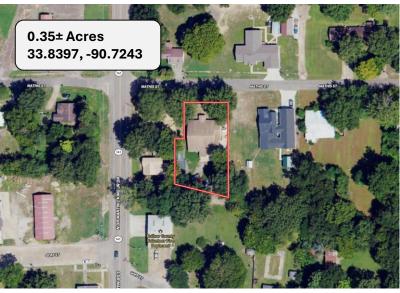

### MAPS | land id. Link

#### Directions from Hwy 8 & Hwy 61 in Cleveland, MS:

Travel north on HWY 61 for 5.5 miles. Turn right onto Old Highway 61 and travel 0.4 miles. Continue onto S Martin Luther King Jr. Street for 0.5 miles. Turn right onto Mathis Street. The home will be on your right.

#### **Address:**

200 Mathis Street, Merigold, MS 38759

Google Maps Link

A Real Estate Expert You Can Trust

TomSmithLandandHomes.com