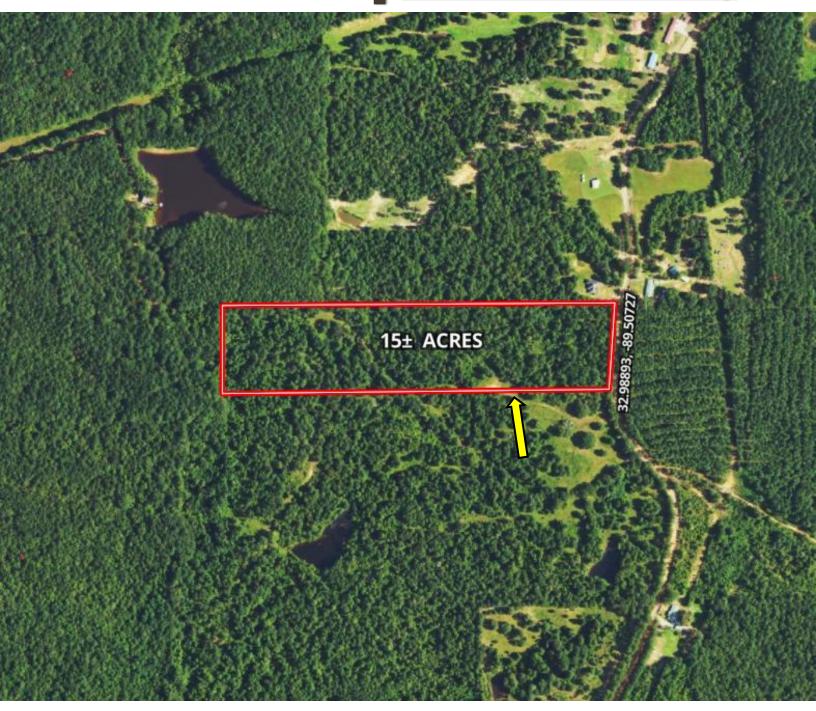

# AERIAL MAP | Click for the Interactive Map

A Real Estate Expert You Can Trust!

### \$45,000

This 15± acre wooded property in Attala County, MS, is rich with deer and turkey signs, making it an excellent spot for hunting or wildlife enthusiasts. The land is covered in mature pines, ready for harvesting, offering a strong return on investment. It also presents an excellent opportunity for a home site if you choose to clear the land. It is conveniently located just off County Rd 1113, only 14 minutes from Kosciusko. Don't miss out on this versatile property—call today for a private showing!