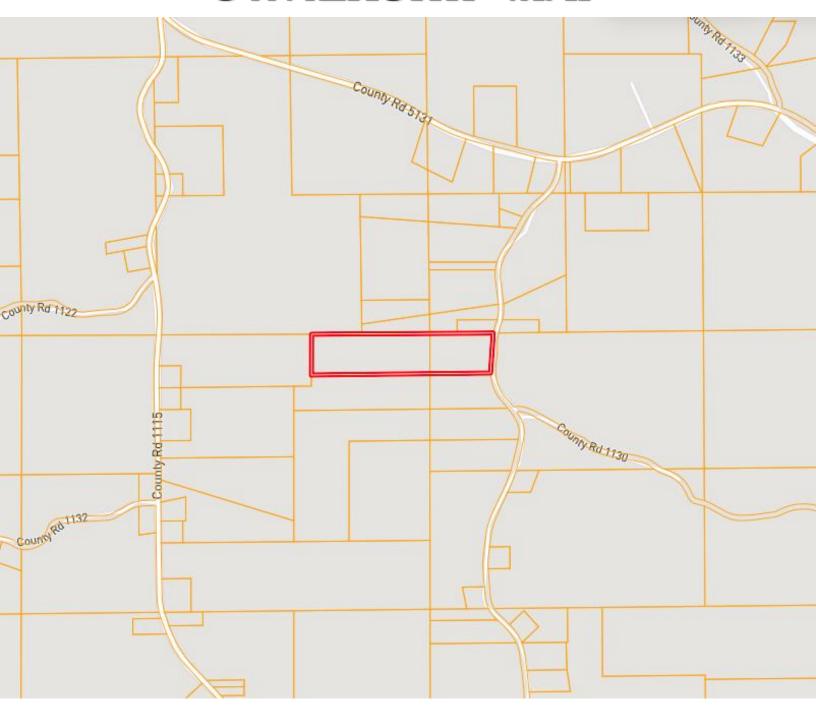

, is rich with deer and turkey signs, making it an excellent spot for hunting or wildlife enthusiasts. The land is covered in mature pines, ready for harvesting, offering a strong return on investment. It also presents an excellent opportunity for a home site if you choose to clear the land. It is conveniently located just off County Rd 1113, only 14 minutes from Kosciusko. Don't miss out on this versatile property—call today for a private showing!

















A Real Estate Expert You Can Trust!

### ANTHONY STEEN

DEALTOR

O: 601.898.2772 C: 662.645.5151

Anthony@TomSmithLand.com





# AERIAL MAP | Click for the Interactive Map



A Real Estate Expert You Can Trust!

#### ANTHONY **STEEN**

DEALTOR

O: 601.898.2772 C: 662.645.5151 Anthony@TomSmithLand.com





## **OWNERSHIP MAP**



A Real Estate Expert You Can Trust!

#### ANTHONY **STEEN**

DEALTOR

O: 601.898.2772 C: 662.645.5151 Anthony@TomSmithLand.com



## **TOPOGRAPHY MAP**



A Real Estate Expert You Can Trust!

#### ANTHONY STEEN

DEALTOR

O: 601.898.2772 C: 662.645.5151 Anthony@TomSmithLand.com





# **SOIL MAP**



| SOIL CODE | SOIL DESCRIPTION                                               | ACRES        | %     | CPI | NCCPI | CAP  |
|-----------|----------------------------------------------------------------|--------------|-------|-----|-------|------|
| 32D       | Smithdale fine sandy loam, 8 to 15 percent slopes              | 8.16         | 52.75 | 0   | 54    | 6e   |
| 44C2      | Providence silt loam, 5 to 8 percent slopes, moderately eroded | 5.07         | 32.77 | 0   | 32    | 3e   |
| 60D