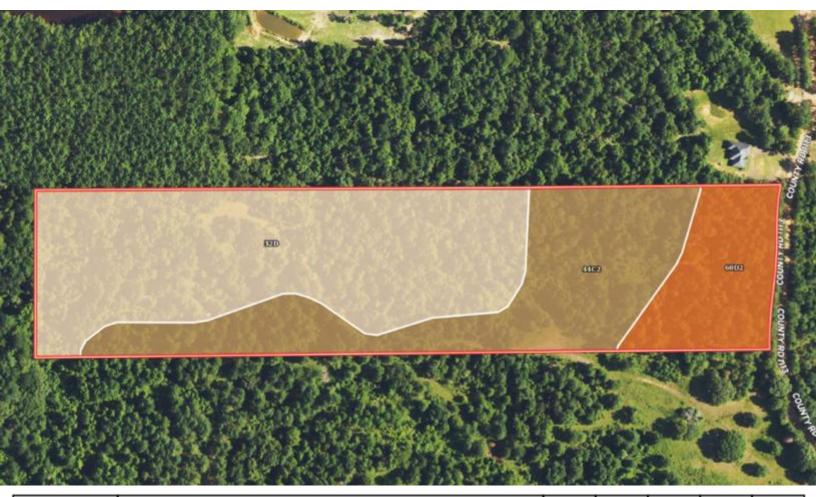

# **SOIL MAP**

| SOIL CODE | SOIL DESCRIPTION                                               | ACRES        | %     | CPI | NCCPI | CAP  |
|-----------|----------------------------------------------------------------|--------------|-------|-----|-------|------|
| 32D       | Smithdale fine sandy loam, 8 to 15 percent slopes              | 8.16         | 52.75 | 0   | 54    | 6e   |
| 44C2      | Providence silt loam, 5 to 8 percent slopes, moderately eroded | 5.07         | 32.77 | 0   | 32    | 3e   |
| 60D2      | Smithdale-Sweatman complex, 8 to 15 percent slopes, eroded     | 2.24         | 14.48 | 0   | 69    | 7e   |
| TOTALS    |                                                                | 15.47(<br>*) | 100%  | 1   | 48.96 | 5.16 |

(\*) Total acres may differ in the second decimal compared to the sum of each acreage soil. This is due to a round error because we only show the acres of each soil with two decimal.