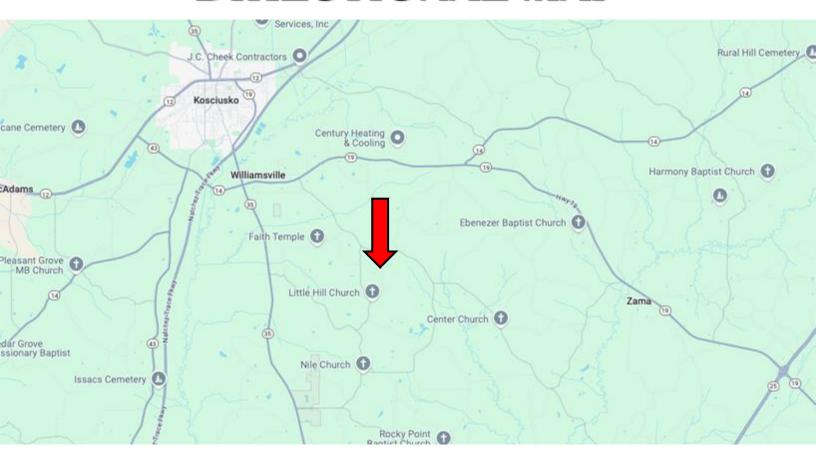

## **DIRECTIONAL MAP**

Address: Co Rd 1113, Kosciusko, MS 39090

<u>Directions from MS-35 & MS-19 in Kosciusko, MS:</u> Travel east on MS-19 for 1.6 miles. Turn right onto Co Rd 5131 and travel 3.5 miles. Turn right onto Co Rd 1113. After 0.4 miles, the property will be on the right.