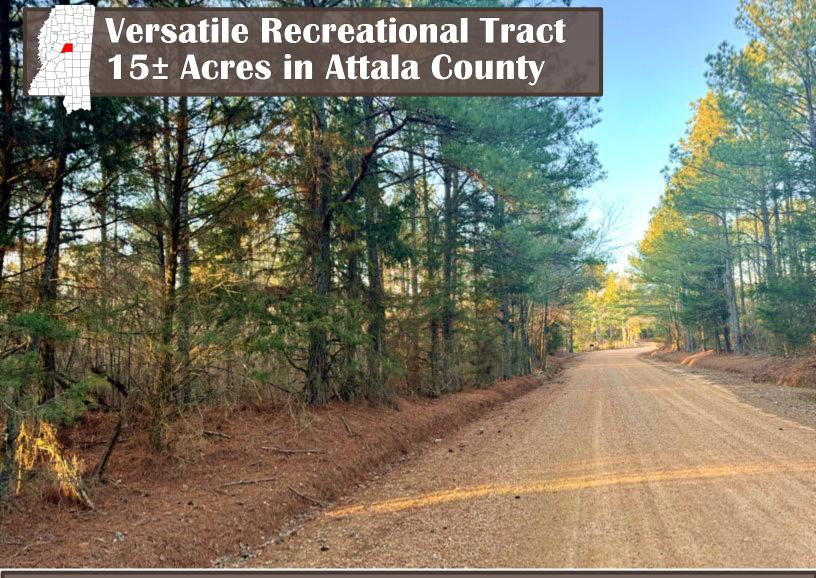

### \$45,000

This 15± acre wooded property in Attala County, MS, is rich with deer and turkey signs, making it an excellent spot for hunting or wildlife enthusiasts. The land is covered in mature pines, ready for harvesting, offering a strong return on investment. It also presents an excellent opportunity for a home site if you choose to clear the land. It is conveniently located just off County Rd 1113, only 14 minutes from Kosciusko. Don't miss out on this versatile property—call today for a private showing!