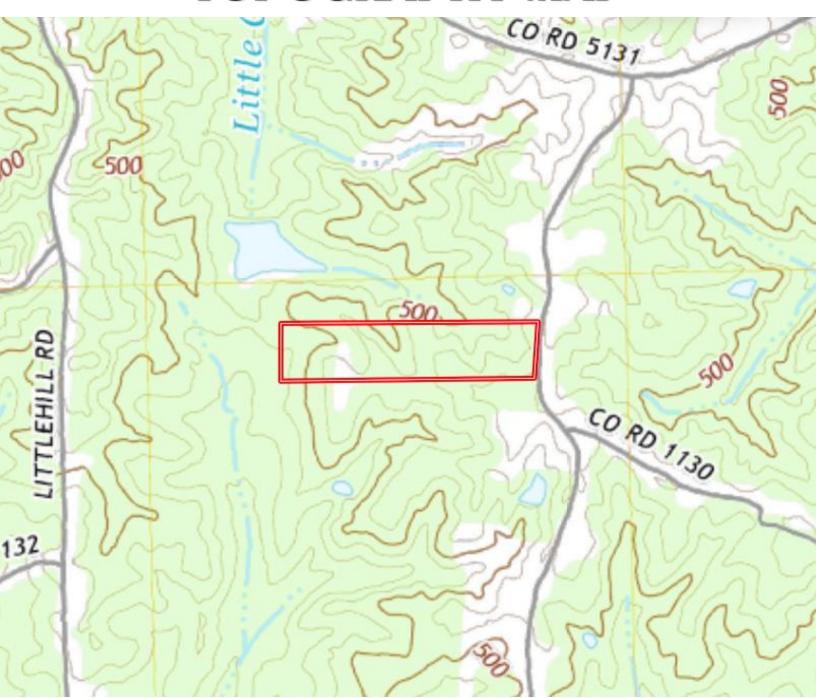

sting, offering a strong return on investment. It also presents an excellent opportunity for a home site if you choose to clear the land. It is conveniently located just off County Rd 1113, only 14 minutes from Kosciusko. Don't miss out on this versatile property—call today for a private showing!

















A Real Estate Expert You Can Trust!

### ANTHONY STEEN

DEALTOR

O: 601.898.2772 C: 662.645.5151

Anthony@TomSmithLand.com





# AERIAL MAP | Click for the Interactive Map



A Real Estate Expert You Can Trust!

#### ANTHONY **STEEN**

DEALTOR

O: 601.898.2772 C: 662.645.5151 Anthony@TomSmithLand.com





## **OWNERSHIP MAP**



A Real Estate Expert You Can Trust!

#### ANTHONY **STEEN**

DEALTOR

O: 601.898.2772 C: 662.645.5151 Anthony@TomSmithLand.com



## **TOPOGRAPHY MAP**



A Real Estate Expert You Can Trust!

#### ANTHONY STEEN

DEALTOR

O: 601.898.2772 C: 662.645.5151 Anthony@TomSmithLand.com





# **SOIL MAP**



| SOIL CODE | SOIL DESCRIPTION                                               | ACRES        | %     | CPI | NCCPI | CAP  |
|-----------|----------------------------------------------------------------|--------------|-------|-----|-------|------|
| 32D       | Smithdale fine sandy loam, 8 to 15 percent slopes              | 8.16         | 52.75 | 0   | 54    | 6e   |
| 44C2      | Providence silt loam, 5 to 8 percent slopes, moderately eroded | 5.07         | 32.77 | 0   | 32    | 3e   |
| 60D2      | Smithdale-Sweatman complex, 8 to 15 percent slopes, eroded     | 2.24         | 14.48 | 0   | 69    | 7e   |
| TOTALS    |