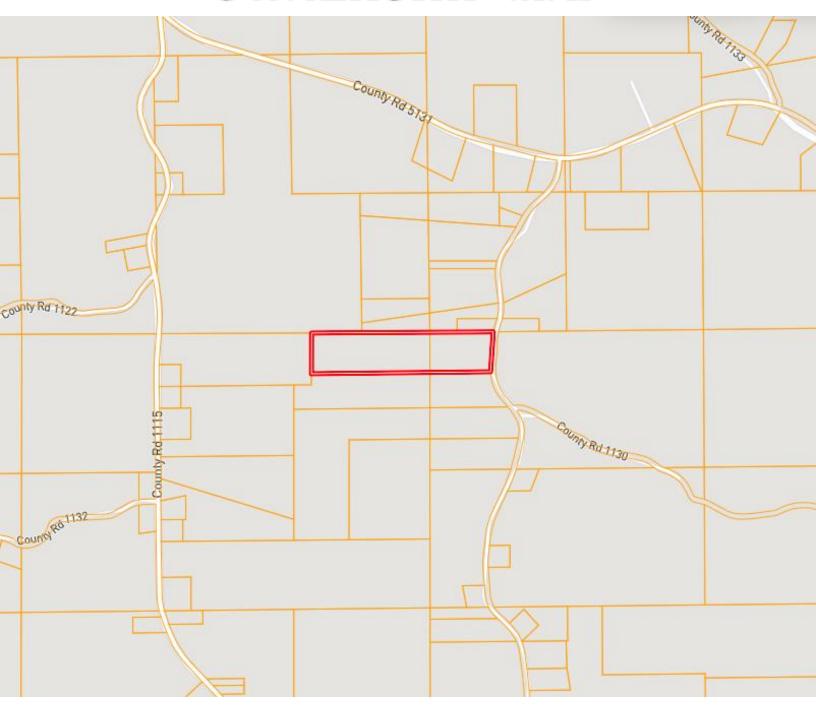

County, MS, is rich with deer and turkey signs, making it an excellent spot for hunting or wildlife enthusiasts. The land is covered in mature pines, ready for harvesting, offering a strong return on investment. It also presents an excellent opportunity for a home site if you choose to clear the land. It is conveniently located just off County Rd 1113, only 14 minutes from Kosciusko. Don't miss out on this versatile property—call today for a private showing!

















A Real Estate Expert You Can Trust!

### ANTHONY **STEEN**

O: 601.898.2772 C: 662.645.5151 Anthony@TomSmithLand.com





# AERIAL MAP | Click for the Interactive Map



A Real Estate Expert You Can Trust!

#### ANTHONY STEEN

DEALTOD

O: 601.898.2772 C: 662.645.5151 Anthony@TomSmithLand.com





## **OWNERSHIP MAP**



A Real Estate Expert You Can Trust!

### ANTHONY **STEEN**

REALTOR

O: 601.898.2772 C: 662.645.5151 Anthony@TomSmithLand.com



# **TOPOGRAPHY MAP**



A Real Estate Expert You Can Trust!

### ANTHONY **STEEN**

DEALTOR

O: 601.898.2772 C: 662.645.5151 Anthony@TomSmithLand.com



## **SOIL MAP**



| SOIL CODE | SOIL DESCRIPTION                                               | ACRES        | %     | CPI | NCCPI | CAP  |
|-----------|----------------------------------------------------------------|--------------|-------|-----|-------|------|
| 32D       | Smithdale fine sandy loam, 8 to 15 percent slopes              | 8.16         | 52.75 | 0   | 54    | 6e   |
| 44C2      | Providence silt loam, 5 to 8 percent slopes, moderately eroded | 5.07         | 32.77 | 0   | 32    | Зе   |
| 60D