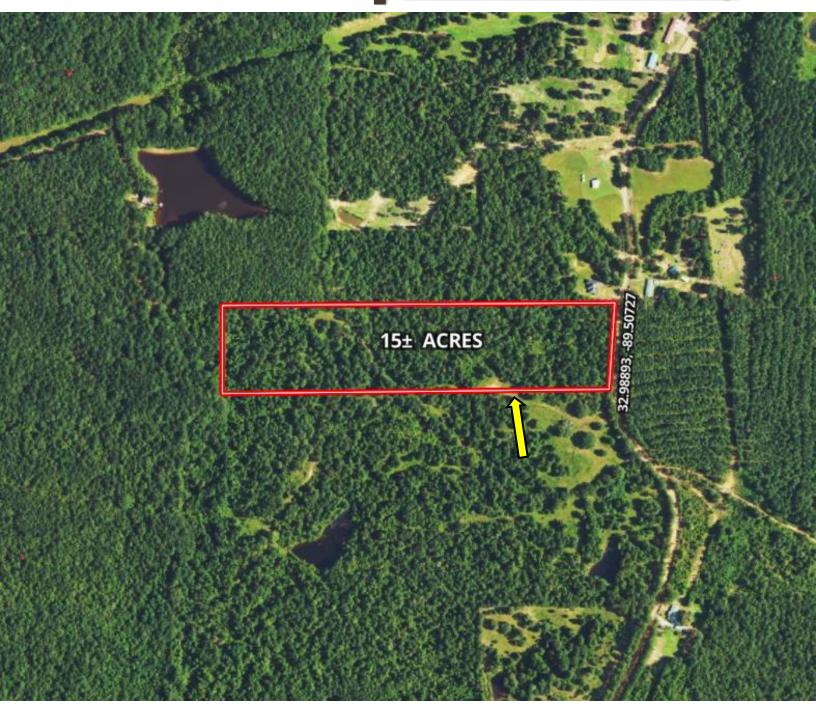

# AERIAL MAP | Click for the Interactive Map

A Real Estate Expert You Can Trust!

### \$50,000

This 15± acre wooded property in Attala County, MS, is rich with deer and turkey signs, making it an excellent spot for hunting or wildlife enthusiasts. The land is covered in mature pines, ready for harvesting, offering a strong return on investment. It also presents an excellent opportunity for a home site if you choose to clear the land. It is conveniently located just off County Rd 1113, only 14 minutes from Kosciusko. Don't miss out on this versatile property—call today for a private showing!