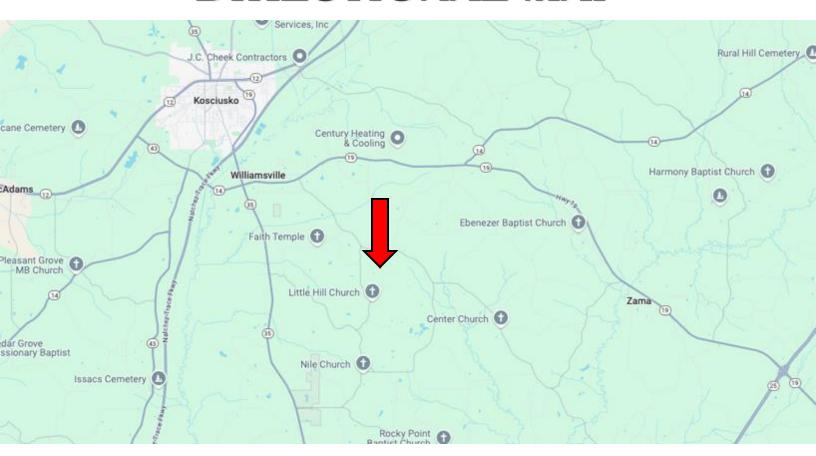

## **DIRECTIONAL MAP**

Address: Co Rd 1113, Kosciusko, MS 39090

Directions from MS-35 & MS-19 in Kosciusko, MS: Travel east on MS-19 for 1.6 miles. Turn right onto Co Rd 5131 and travel 3.5 miles. Turn right onto Co Rd 1113. After 0.4 miles, the property will be on the right.