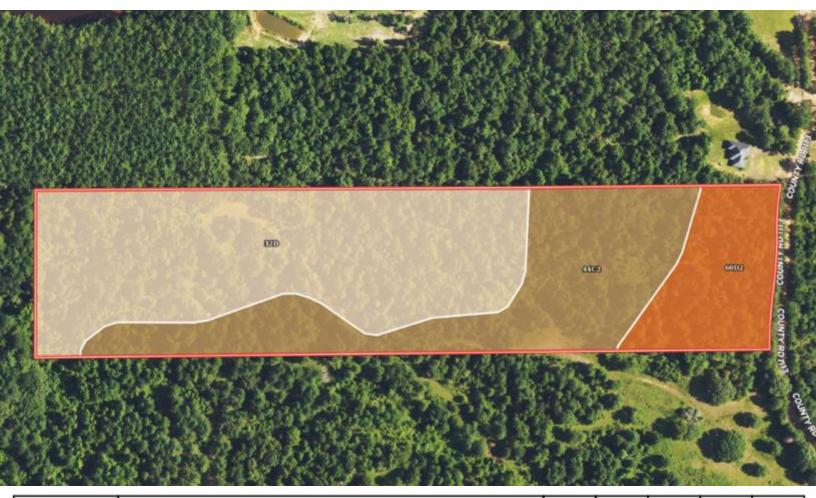

## **SOIL MAP**

| SOIL CODE | SOIL DESCRIPTION                                               | ACRES        | %     | CPI | NCCPI | CAP  |
|-----------|----------------------------------------------------------------|--------------|-------|-----|-------|------|
| 32D       | Smithdale fine sandy loam, 8 to 15 percent slopes              | 8.16         | 52.75 | 0   | 54    | 6e   |
| 44C2      | Providence silt loam, 5 to 8 percent slopes, moderately eroded | 5.07         | 32.77 | 0   | 32    | Зе   |
| 60D2      | Smithdale-Sweatman complex, 8 to 15 percent slopes, eroded     | 2.24         | 14.48 | 0   | 69    | 7e   |
| TOTALS    |                                                                | 15.47(<br>*) | 100%  | ,   | 48.96 | 5.16 |

(\*) Total acres may differ in the second decimal compared to the sum of each acreage soil. This is due to a round error because we only show the acres of each soil with two decimal.