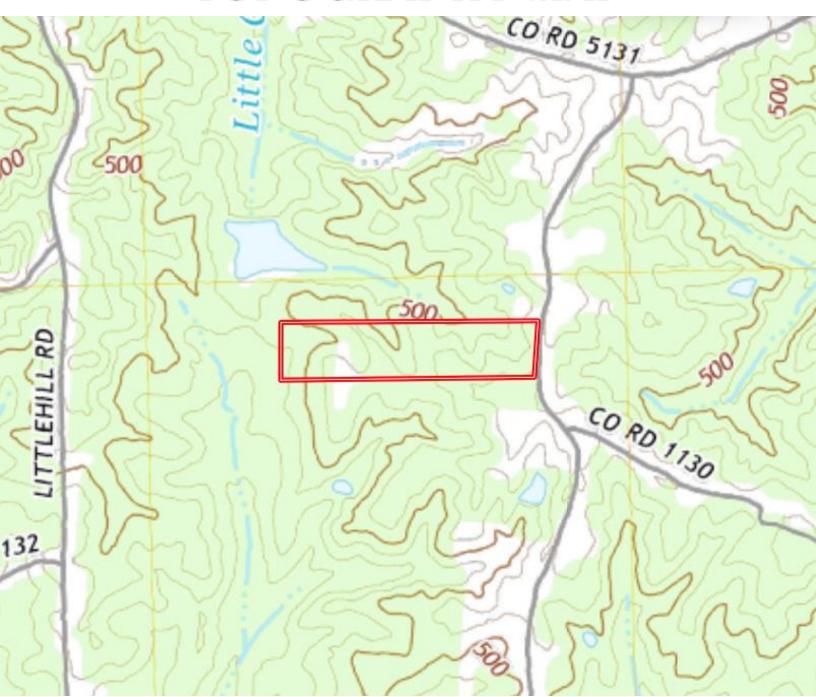

dy for harvesting, offering a strong return on investment. It also presents an excellent opportunity for a home site if you choose to clear the land. It is conveniently located just off County Rd 1113, only 14 minutes from Kosciusko. Don't miss out on this versatile property—call today for a private showing!

















A Real Estate Expert You Can Trust!

### ANTHONY **STEEN**

O: 601.898.2772 C: 662.645.5151 Anthony@TomSmithLand.com





# AERIAL MAP | Click for the Interactive Map



A Real Estate Expert You Can Trust!

#### ANTHONY STEEN

DEALTOD

O: 601.898.2772 C: 662.645.5151 Anthony@TomSmithLand.com





## **OWNERSHIP MAP**



A Real Estate Expert You Can Trust!

### ANTHONY **STEEN**

REALTOR

O: 601.898.2772 C: 662.645.5151 Anthony@TomSmithLand.com



# **TOPOGRAPHY MAP**



A Real Estate Expert You Can Trust!

### ANTHONY **STEEN**

DEALTOR

O: 601.898.2772 C: 662.645.5151 Anthony@TomSmithLand.com



## **SOIL MAP**



| SOIL CODE | SOIL DESCRIPTION                                               | ACRES        | %     | CPI | NCCPI | CAP  |
|-----------|----------------------------------------------------------------|--------------|-------|-----|-------|------|
| 32D       | Smithdale fine sandy loam, 8 to 15 percent slopes              | 8.16         | 52.75 | 0   | 54    | 6e   |
| 44C2      | Providence silt loam, 5 to 8 percent slopes, moderately eroded | 5.07         | 32.77 | 0   | 32    | Зе   |
| 60D2      | Smithdale-Sweatman complex, 8 to 15 percent slopes, eroded     | 2.24         | 14.48 | 0   | 69    | 7e   |
| TOTALS    |