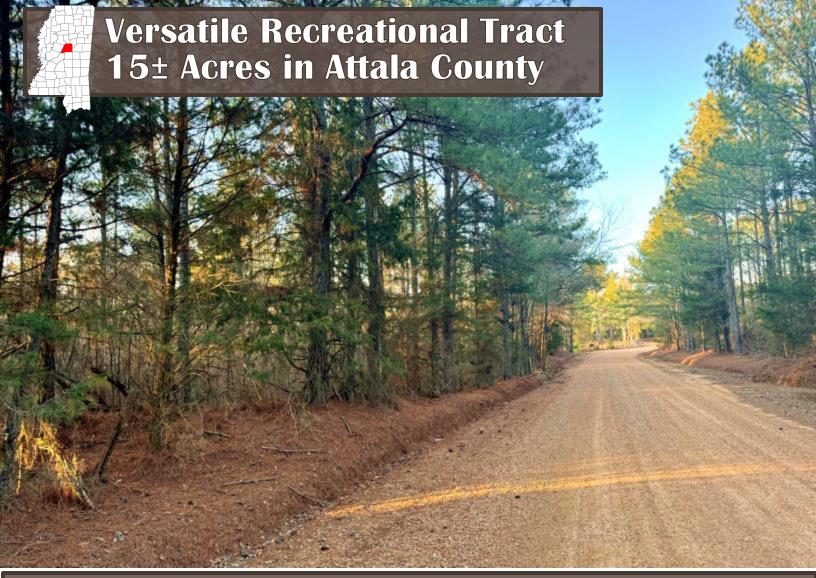

### \$50,000

This 15± acre wooded property in Attala County, MS, is rich with deer and turkey signs, making it an excellent spot for hunting or wildlife enthusiasts. The land is covered in mature pines, ready for harvesting, offering a strong return on investment. It also presents an excellent opportunity for a home site if you choose to clear the land. It is conveniently located just off County Rd 1113, only 14 minutes from Kosciusko. Don't miss out on this versatile property—call today for a private showing!