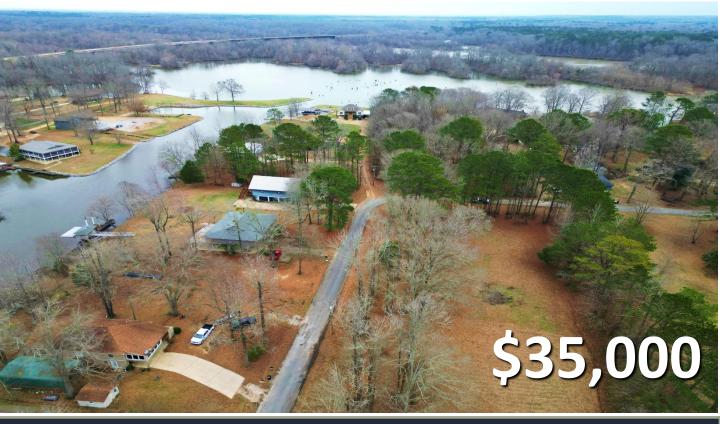

### BUILD YOUR DREAM WATERFRONT RETREAT .95± ACRE LOT IN HUMPHRIES COVE IN CLAY COUNTY, MS

This .95± acre lot in the Humphries Cove neighborhood offers a prime location for your new home. With over 350 feet of road frontage on Humphries Cove Road, the property features mature trees and a level, build-ready surface with all utilities available. Enjoy the convenience of being just 15 minutes from West Point, 20 minutes from Columbus, and 35 minutes from Starkville, MS. If you're looking for a peaceful spot near the water while staying close to town, this Clay County lot is a great choice. Call or text Walker today to schedule your private showing!