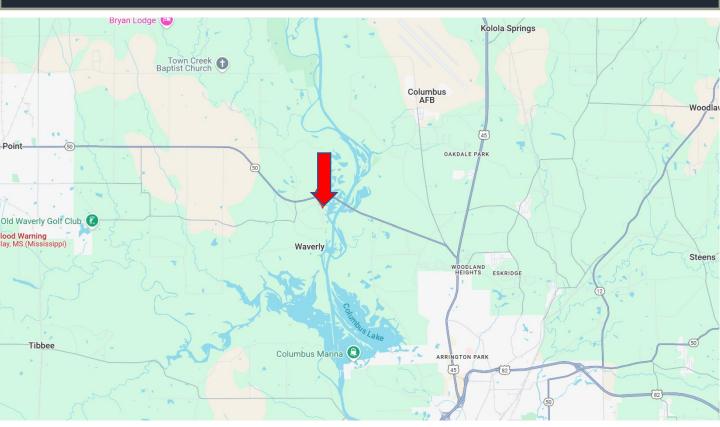

# **Directional Map**

<u>Directions from the intersection of Hwy 45 and Hwy 50 in West Point, MS:</u> Travel west on Hwy 50E for 9.9 miles. Then turn right onto Pate Road and travel .3 miles. Make a sharp left onto Humphries Cove Road. After 0.3 miles, the property will be on your right. <u>Google Map Link</u>