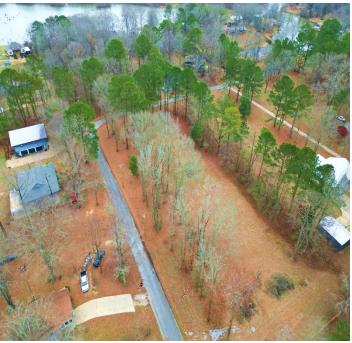

### BUILD YOUR DREAM WATERFRONT RETREAT .95± ACRE LOT IN HUMPHRIES COVE IN CLAY COUNTY, MS

This .95± acre lot in the Humphries Cove neighborhood offers a prime location for your new home. With over 350 feet of road frontage on Humphries Cove Road, the property features mature trees and a level, build-ready surface with all utilities available. Enjoy the convenience of being just 15 minutes from West Point, 20 minutes from Columbus, and 35 minutes from Starkville, MS. If you're looking for a peaceful spot near the water while staying close to town, this Clay County lot is a great choice. Call or text Walker today to schedule your private showing!