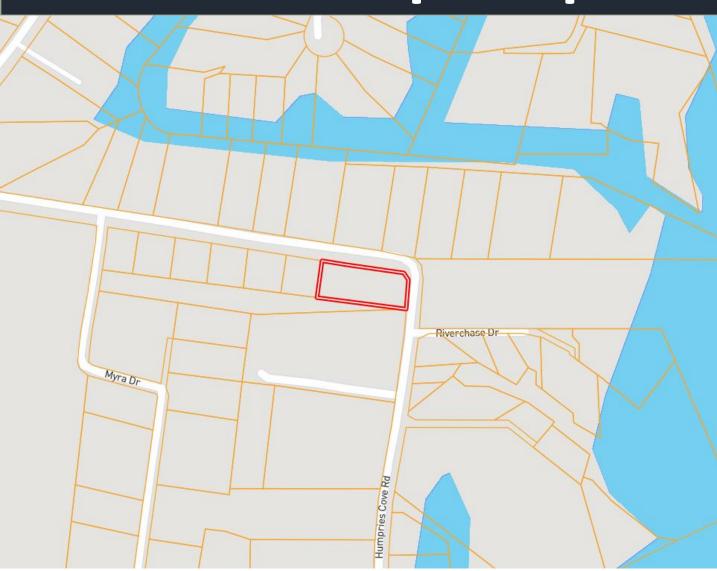

nutes from Starkville, MS. If you're looking for a peaceful spot near the water while staying close to town, this Clay County lot is a great choice. Call or text Walker today to schedule your private showing!

#### WALKER TRANUM

Office: 662.268.6333 Cell: 662.769.1442 Walker@TomSmithHomes.com



2011-2024 BEST

### A Real Estate Expert You Can Trust

TomSmithLandandHomes.com

Information is believed to be accurate but not guaranteed.







#### A Real Estate Expert You Can Trust!



TomSmithLandandHomes.com





Information is believed to be accurate but not guaranteed

# **Aerial Map**



### Click <u>Here</u> for the Interactive Map Link

A Real Estate Expert You Can Trust!



TomSmithLandandHomes.com





Information is believed to be accurate but not guaranteed

# **Ownership** Map



#### A Real Estate Expert You Can Trust!



TomSmithLandandHomes.com





ND)

끐

Expect More. Get More.

# **Directional Map**



<u>Directions from the intersection of Hwy 45 and Hwy 50 in West Point, MS:</u> Travel west on Hwy 50E for 9.9 miles. Then turn right onto Pate Road and travel .3 miles. Make a sharp left onto Humphries Cove Road. After 0.3 miles, the property will be on your right. <u>Google Map Link</u>