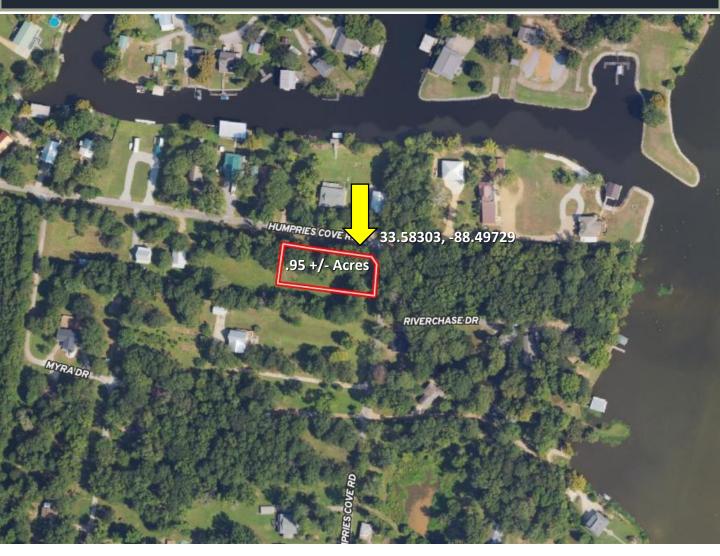

### BUILD YOUR DREAM WATERFRONT RETREAT .95± ACRE LOT IN HUMPHRIES COVE IN CLAY COUNTY, MS

This .95± acre lot in the Humphries Cove neighborhood offers a prime location for your new home. With over 350 feet of road frontage on Humphries Cove Road, the property features mature trees and a level, build-ready surface with all utilities available. Enjoy the convenience of being just 15 minutes from West Point, 20 minutes from Columbus, and 35 minutes from Starkville, MS. If you're looking for a peaceful spot near the water while staying close to town, this Clay County lot is a great choice. Call or text Walker today to schedule your private showing!

# **Aerial Map**