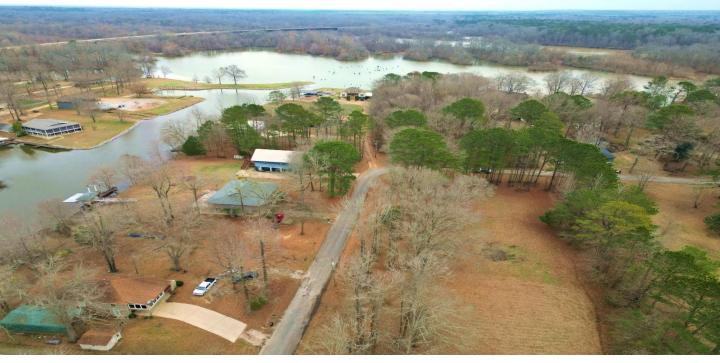

### BUILD YOUR DREAM WATERFRONT RETREAT .95± ACRE LOT IN HUMPHRIES COVE IN CLAY COUNTY, MS

This .95± acre lot in the Humphries Cove neighborhood offers a prime location for your new home. With over 350 feet of road frontage on Humphries Cove Road, the property features mature trees and a level, build-ready surface with all utilities available. Enjoy the convenience of being just 15 minutes from West Point, 20 minutes from Columbus, and 35 minutes from Starkville, MS. If you're looking for a peaceful spot near the water while staying close to town, this Clay County lot is a great choice. Call or text Walker today to schedule your private showing!