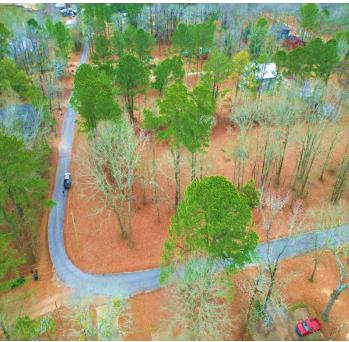

### BUILD YOUR DREAM WATERFRONT RETREAT .95± ACRE LOT IN HUMPHRIES COVE IN CLAY COUNTY, MS

This .95± acre lot in the Humphries Cove neighborhood offers a prime location for your new home. With over 350 feet of road frontage on Humphries Cove Road, the property features mature trees and a level, build-ready surface with all utilities available. Enjoy the convenience of being just 15 minutes from West Point, 20 minutes from Columbus, and 35 minutes from Starkville, MS. If you're looking for a peaceful spot near the water while staying close to town, this Clay County lot is a great choice. Call or text Walker today to schedule your private showing!